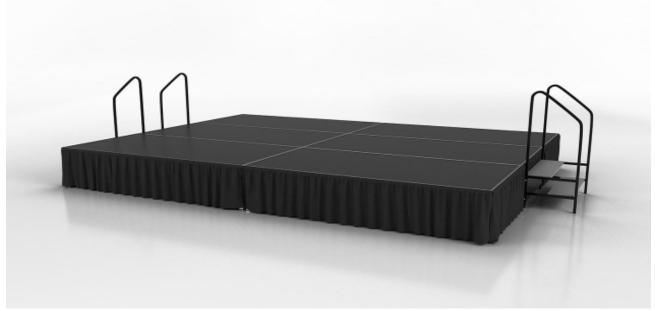

## Stage Form

Please indicate if you would like to rent the stage or not by either putting a line through the page or circling the option you wish the stage to be set up as.

\*This is an example of option 1\*

- Full set up size 12 feet Wide x 32 feet Long
- We have two sets of stairs, you can have both on either side or just one.
- There are 12 pieces in total and each square is 4ft x 8ft
- You can have as many or as little pieces as you would like
- Once the stage is set up it CANNOT be changed.