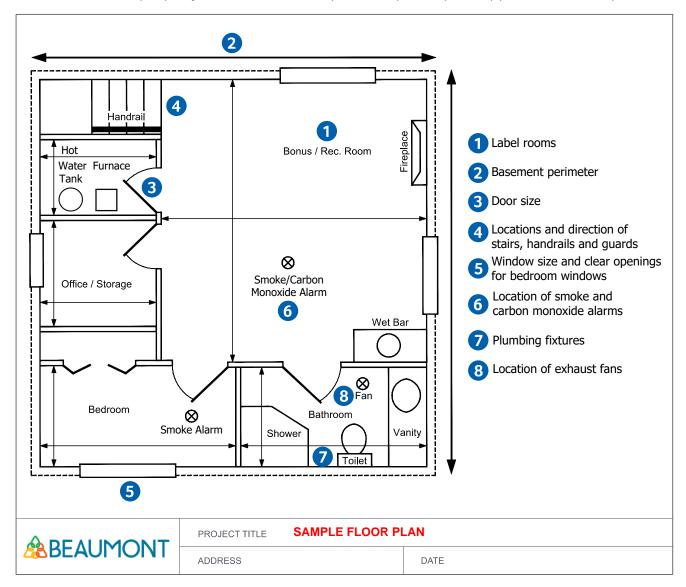

#### **Building Permit Requirements**

Provide a FLOOR PLAN which <u>must</u> include all of these listed elements.

- Proposed and existing rooms
- The room use furnace room, bathroom, family room, bedroom...
- Details of any structural changes
- Locations and sizes of both doors and windows
- Countertops, all fixtures and appliances tub, shower, sink, fireplace, ...