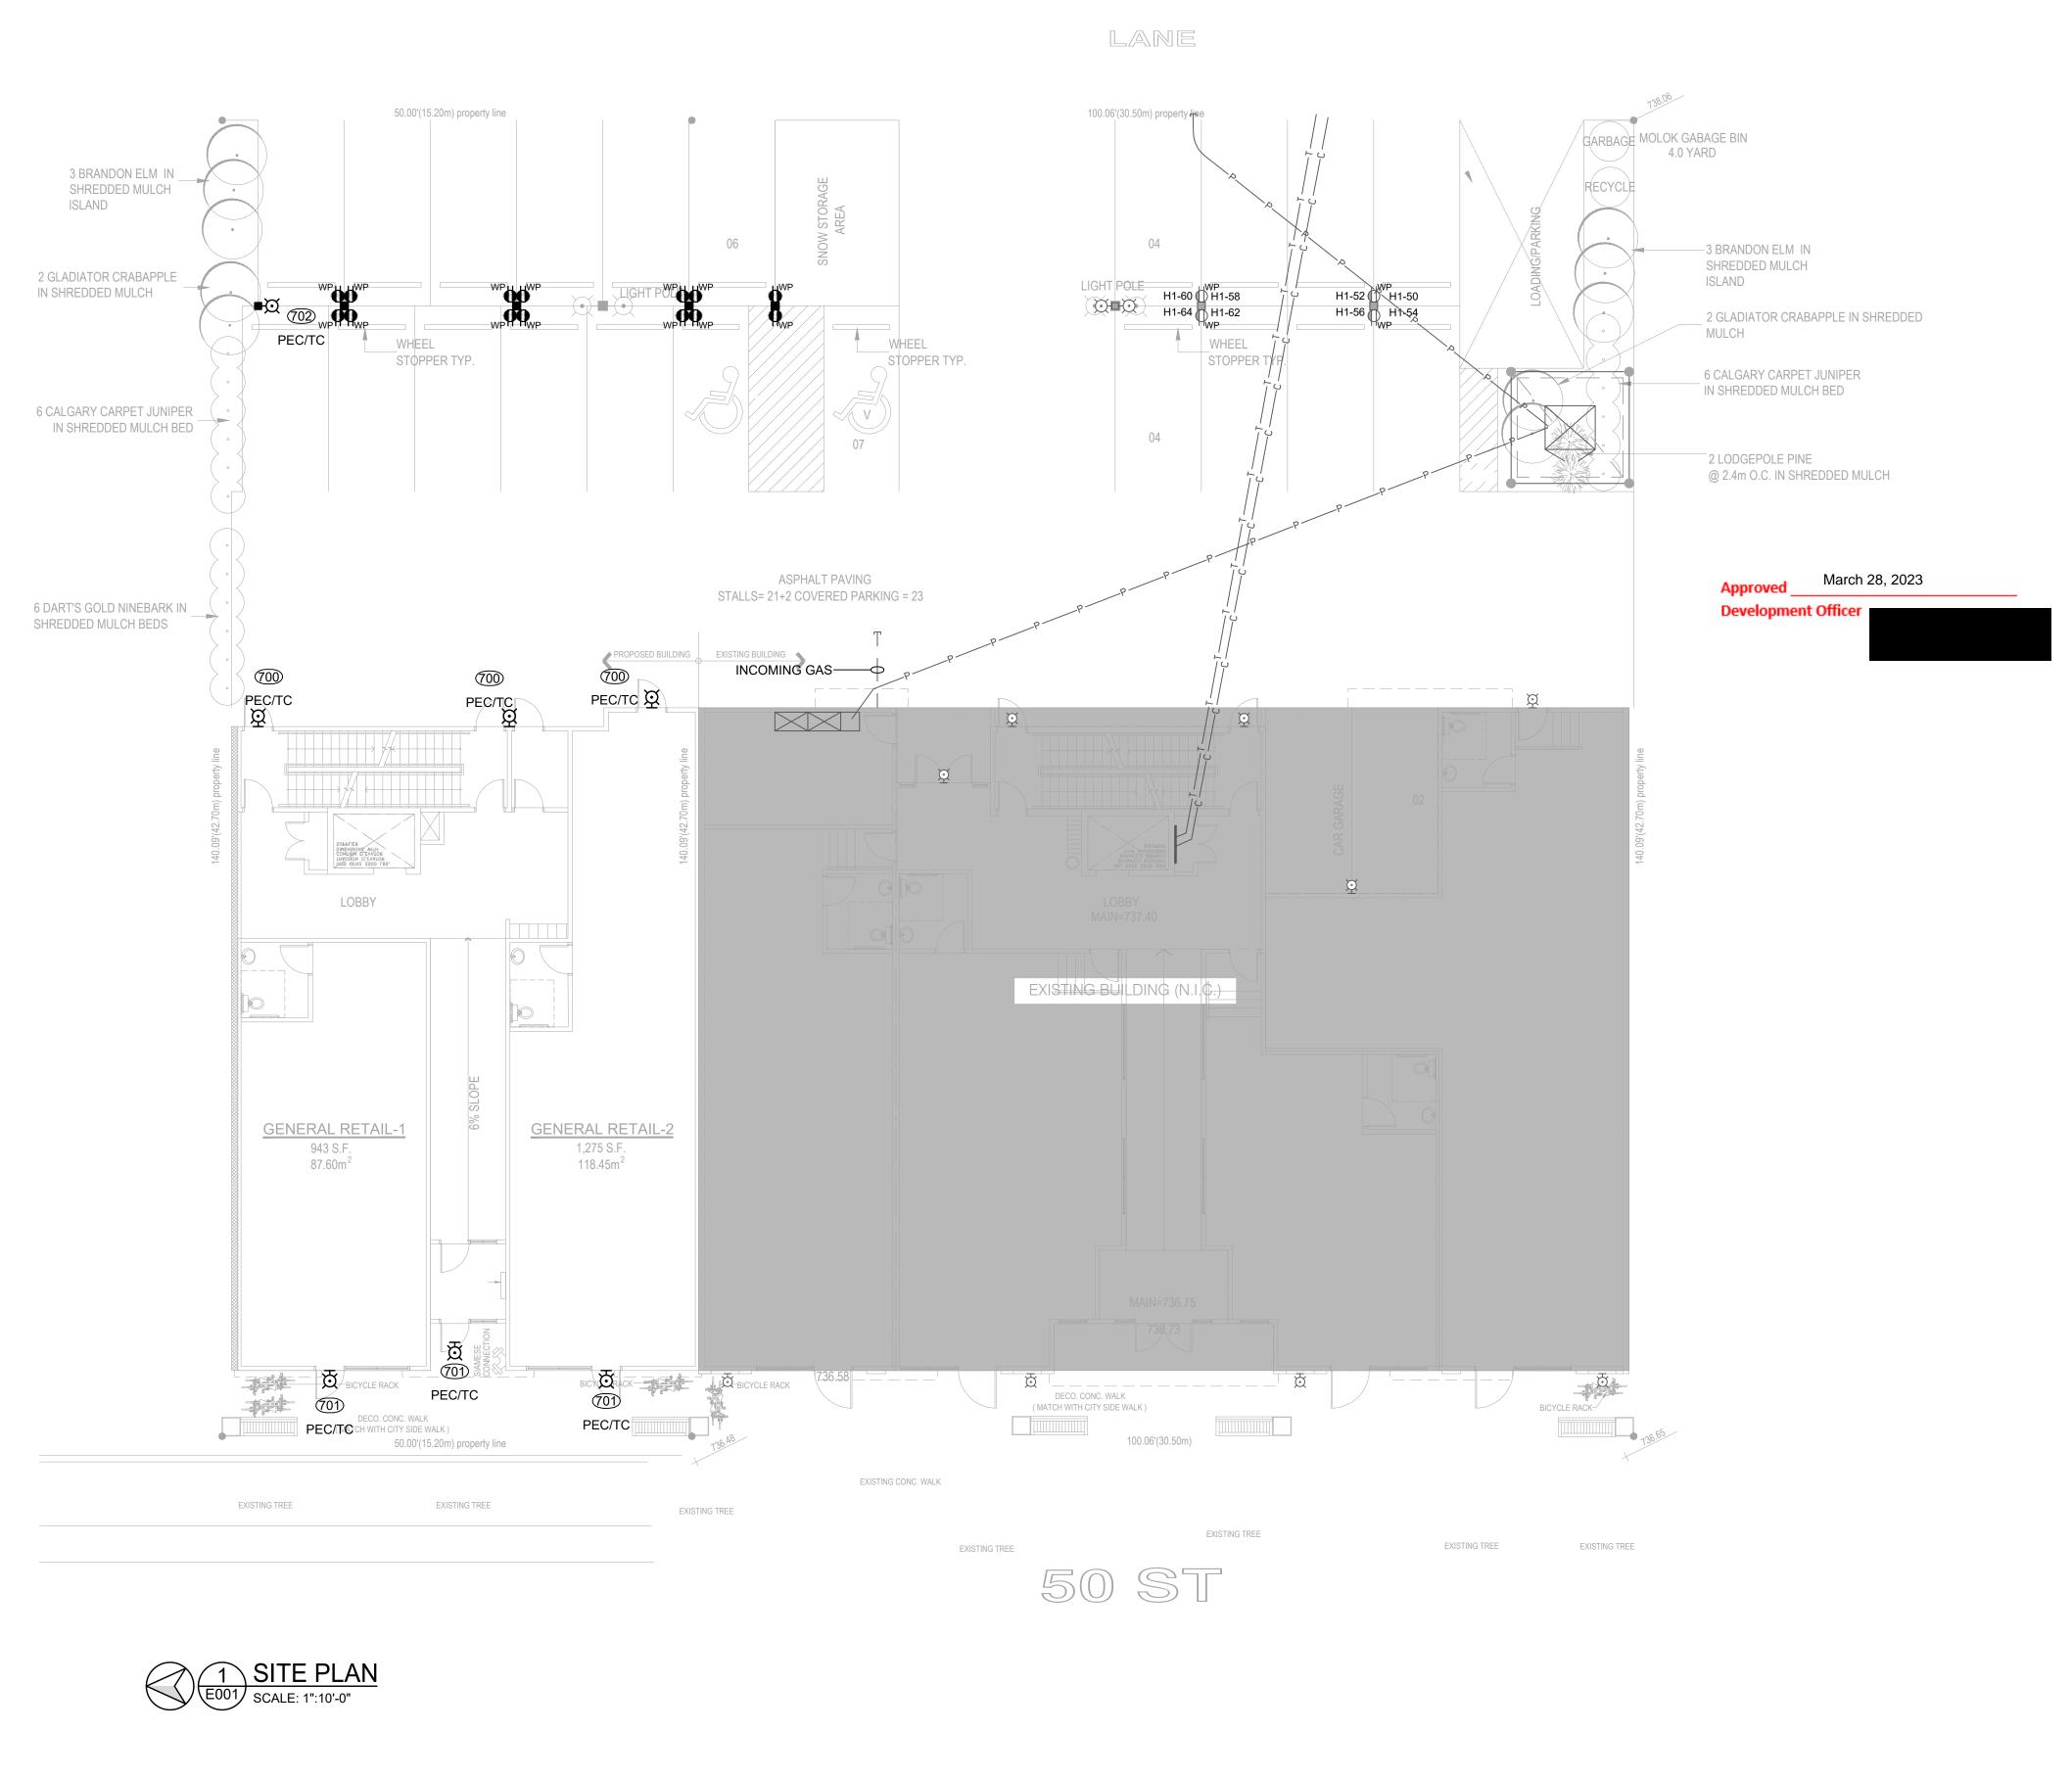

- 1. The site shall be developed in accordance with the attached approved plans, issued for Development Permit No. 2023-683, dated March 28, 2023, with the exceptions and conditions as noted herein. Any changes to the attached plans shall require prior written approval by the Development Authority.
- 2. The subject property located at 5007 50<sup>th</sup> Street (Plan 8445ET, Block 1, Lot 8) shall be consolidated with the property located at 5005 50<sup>th</sup> Street (Plan 8445ET, Block 1, Lots 6 and 7) through the Land Titles Office, a record of which shall be provided to the City prior to building permit issuance.
- 3. Upon consolidation of Lots, all conditions relating to previously issued Development Permit No. 2019-172 shall remain in effect and compliance shall be required.
- 4. The Applicant shall apply for a Demolition Permit to remove the existing structure on Plan 8445ET, Block 1 Lot 8 prior to any work commencing on the site.
- 5. Landscaping shall be provided as shown on the attached approved plans. Hard landscaping shall be contiguous and seamlessly integrated with the public sidewalk with no grade adjustments.

## Permit Number: 2022-683

- 6. Lighting shall be installed in accordance with the approved attached lighting plan and details, as well as the previously approved lighting plan for Development Permit No. 2019-172, upon consolidation of Lots. Lighting shall be directed downward, and all lighting shall be compliant with International Dark-Sky Association requirements.
- 7. The Applicant shall enter into, and abide by, a Development Agreement with the City of Beaumont, pursuant to Section 650 of the *Municipal Government Act*. The Development Agreement shall be in a form satisfactory to the City and shall require, but is not limited to, the following:
  - a. that the Applicant shall pay a contribution towards the upgrade of the storm water management system; and
  - b. that the Applicant shall construct sidewalks and a boulevard along 50th Street in accordance with the designed setbacks and streetscape plans prepared by ISL Engineering (November 2013), the approved engineering plans, and the General Design Standards, to the satisfaction of the City; and
- 8. Prior to the upgrade of the storm water management system, the Applicant shall be responsible for all costs associated with the pumping out of storm water which may accumulate in the parking lot.
- 9. The Applicant shall provide the development authority with AutoCAD drawings to the satisfaction of the development authority and to be included with the Building Permit Application.
- 10. The owner/applicant shall obtain all Federal, Provincial and local permits as they apply to this project.
- 11. The Site shall be kept clear of all construction garbage and debris; an on-site garbage container/bin shall be required.