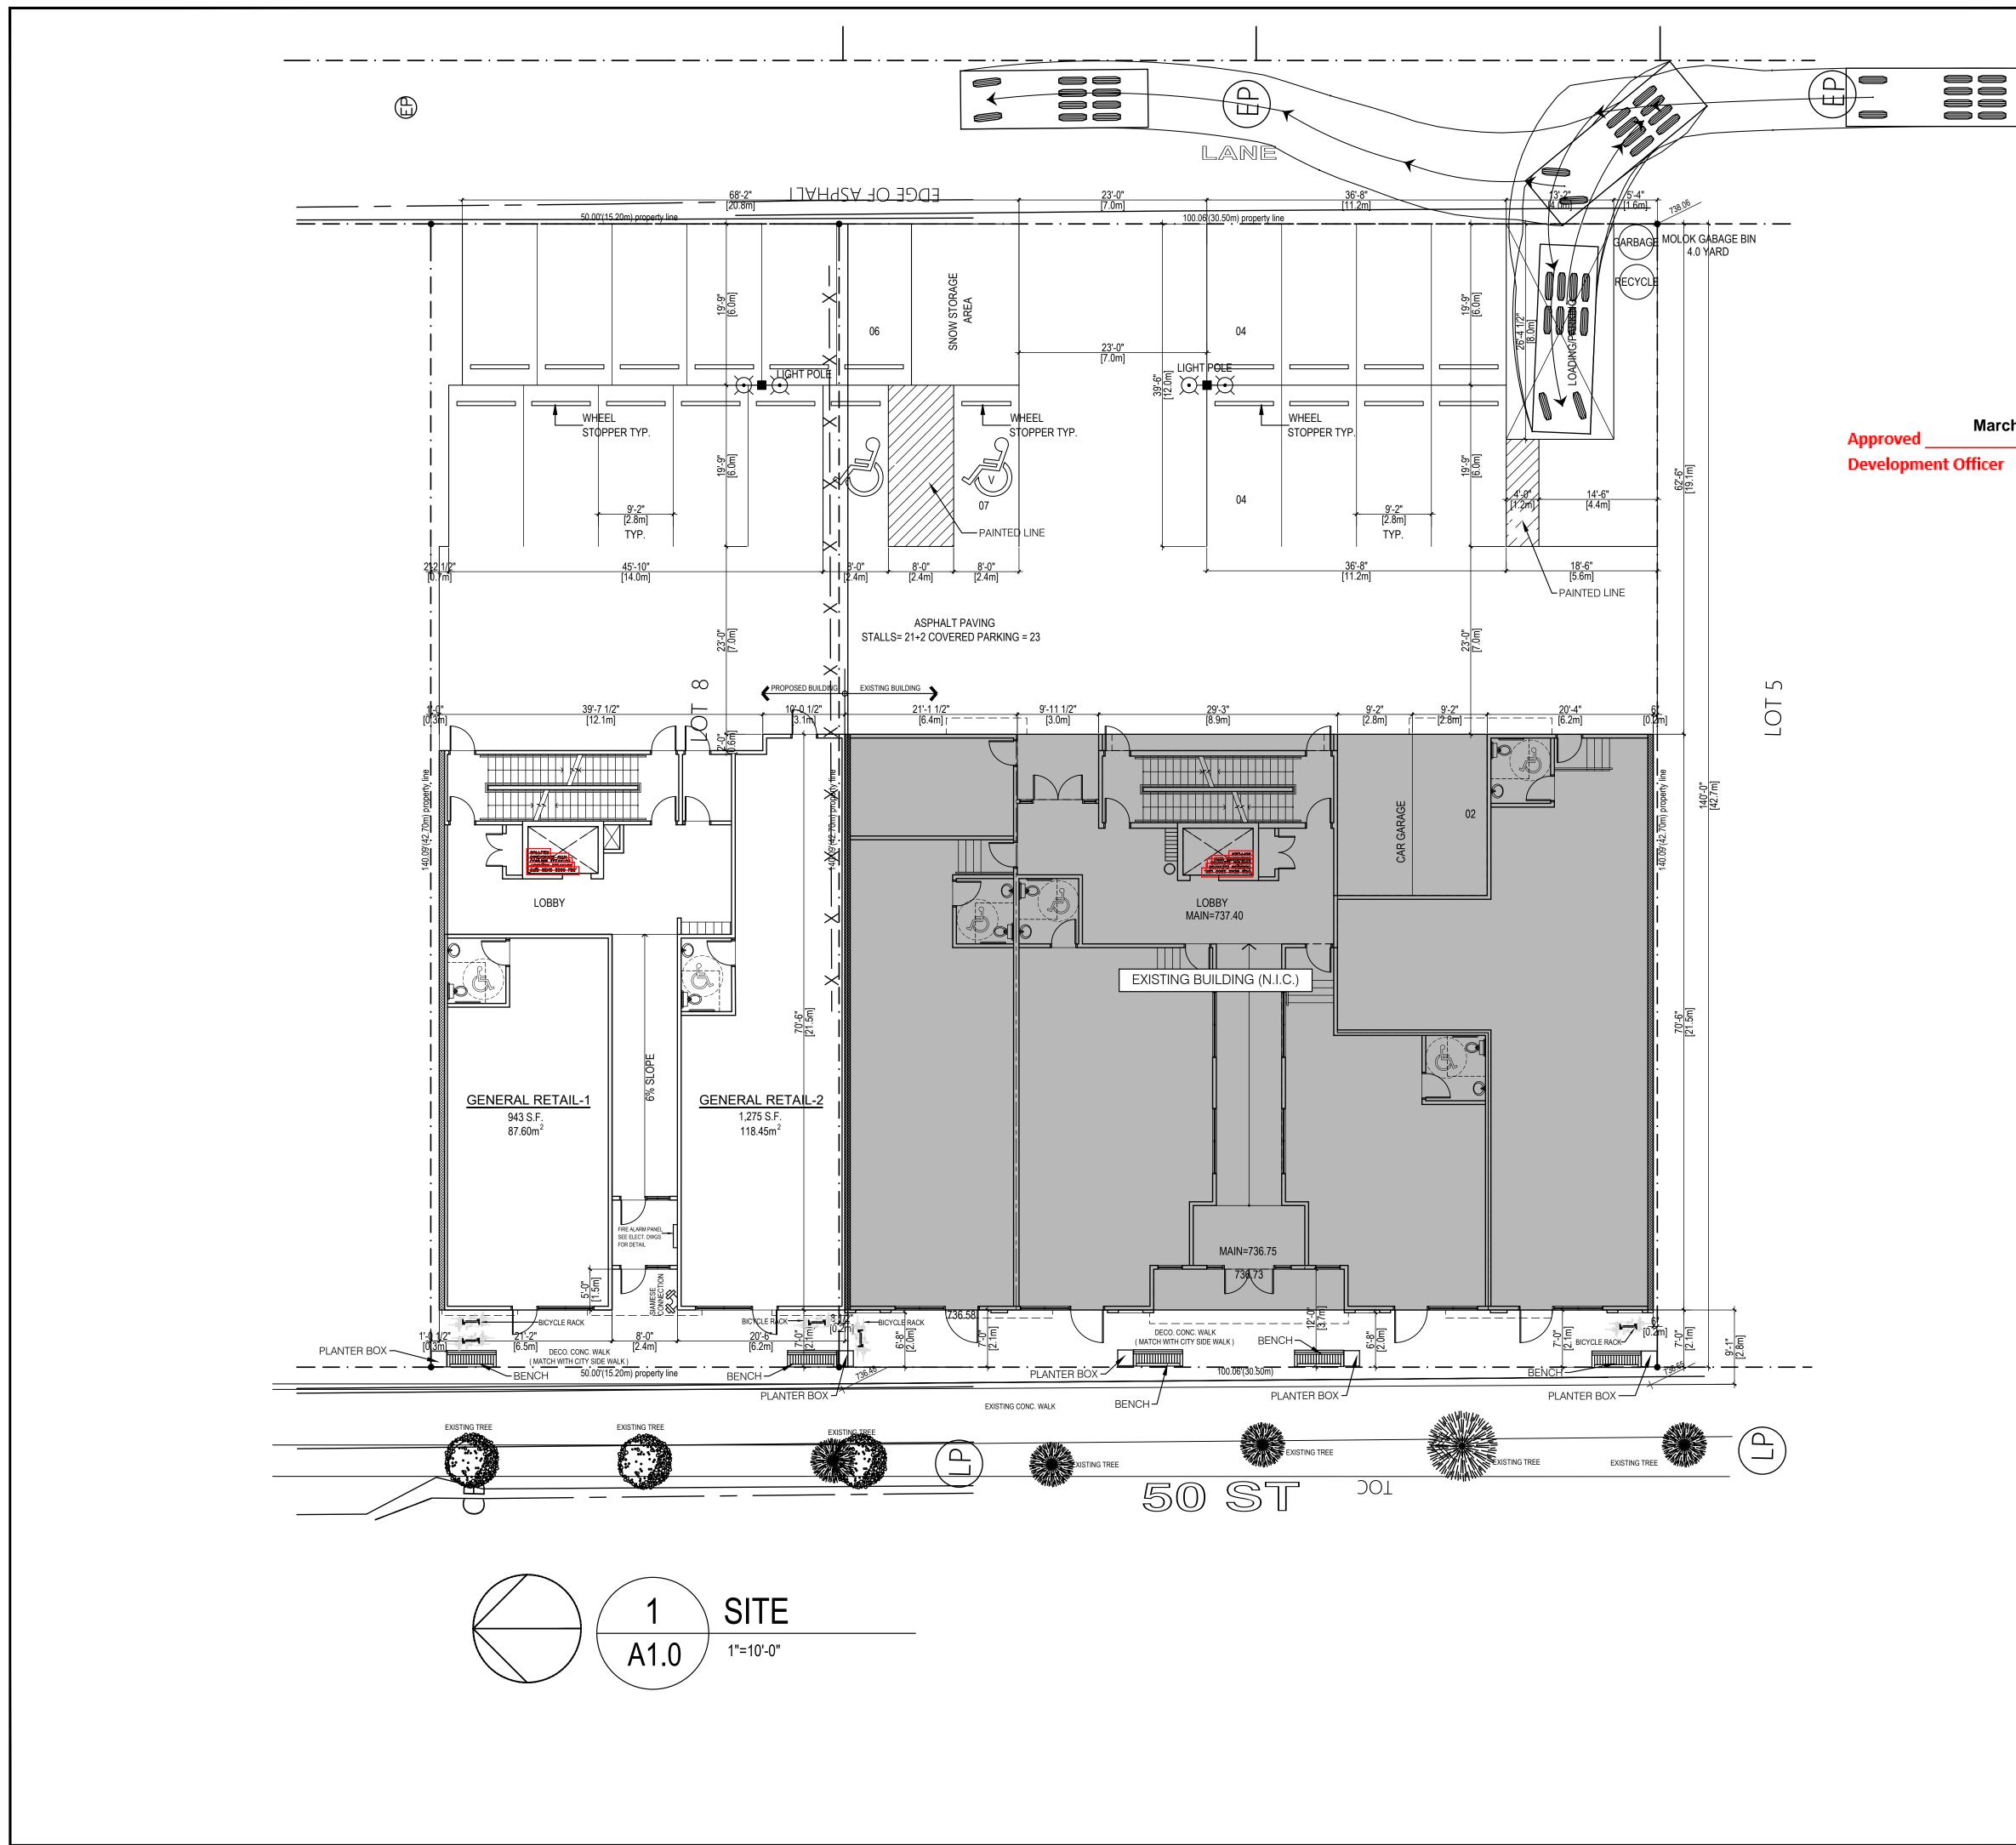

- 1. The site shall be developed in accordance with the attached approved plans, issued for Development Permit No. 2023-683, dated March 28, 2023, with the exceptions and conditions as noted herein. Any changes to the attached plans shall require prior written approval by the Development Authority.
- 2. The subject property located at 5007 50<sup>th</sup> Street (Plan 8445ET, Block 1, Lot 8) shall be consolidated with the property located at 5005 50<sup>th</sup> Street (Plan 8445ET, Block 1, Lots 6 and 7) through the Land Titles Office, a record of which shall be provided to the City prior to building permit issuance.
- 3. Upon consolidation of Lots, all conditions relating to previously issued Development Permit No. 2019-172 shall remain in effect and compliance shall be required.
- 4. The Applicant shall apply for a Demolition Permit to remove the existing structure on Plan 8445ET, Block 1 Lot 8 prior to any work commencing on the site.
- 5. Landscaping shall be provided as shown on the attached approved plans. Hard landscaping shall be contiguous and seamlessly integrated with the public sidewalk with no grade adjustments.

## Permit Number: 2022-683

- 6. Lighting shall be installed in accordance with the approved attached lighting plan and details, as well as the previously approved lighting plan for Development Permit No. 2019-172, upon consolidation of Lots. Lighting shall be directed downward, and all lighting shall be compliant with International Dark-Sky Association requirements.
- 7. The Applicant shall enter into, and abide by, a Development Agreement with the City of Beaumont, pursuant to Section 650 of the *Municipal Government Act*. The Development Agreement shall be in a form satisfactory to the City and shall require, but is not limited to, the following:
  - a. that the Applicant shall pay a contribution towards the upgrade of the storm water management system; and
  - b. that the Applicant shall construct sidewalks and a boulevard along 50th Street in accordance with the designed setbacks and streetscape plans prepared by ISL Engineering (November 2013), the approved engineering plans, and the General Design Standards, to the satisfaction of the City; and
- 8. Prior to the upgrade of the storm water management system, the Applicant shall be responsible for all costs associated with the pumping out of storm water which may accumulate in the parking lot.
- 9. The Applicant shall provide the development authority with AutoCAD drawings to the satisfaction of the development authority and to be included with the Building Permit Application.
- 10. The owner/applicant shall obtain all Federal, Provincial and local permits as they apply to this project.
- 11. The Site shall be kept clear of all construction garbage and debris; an on-site garbage container/bin shall be required.

### Construction Permit and Letter of Credit

A Letter of Credit in the amount of 100% of the construction costs for landscaping shall be provided prior to building permit issuance, with such costs to include hard landscaping features such as brick pavers, shale, concrete curbing, sidewalks, patios, paved approaches including culvert and rip rap, fencing and painted lines for parking stalls.

50% of the landscaping security shall be released after planting and the remaining balance to be released once an inspection of the site has demonstrated to the satisfaction of the Development Authority that the landscaping has been well maintained and is in healthy condition two growing seasons after the issuance of the Construction Completion Certification.