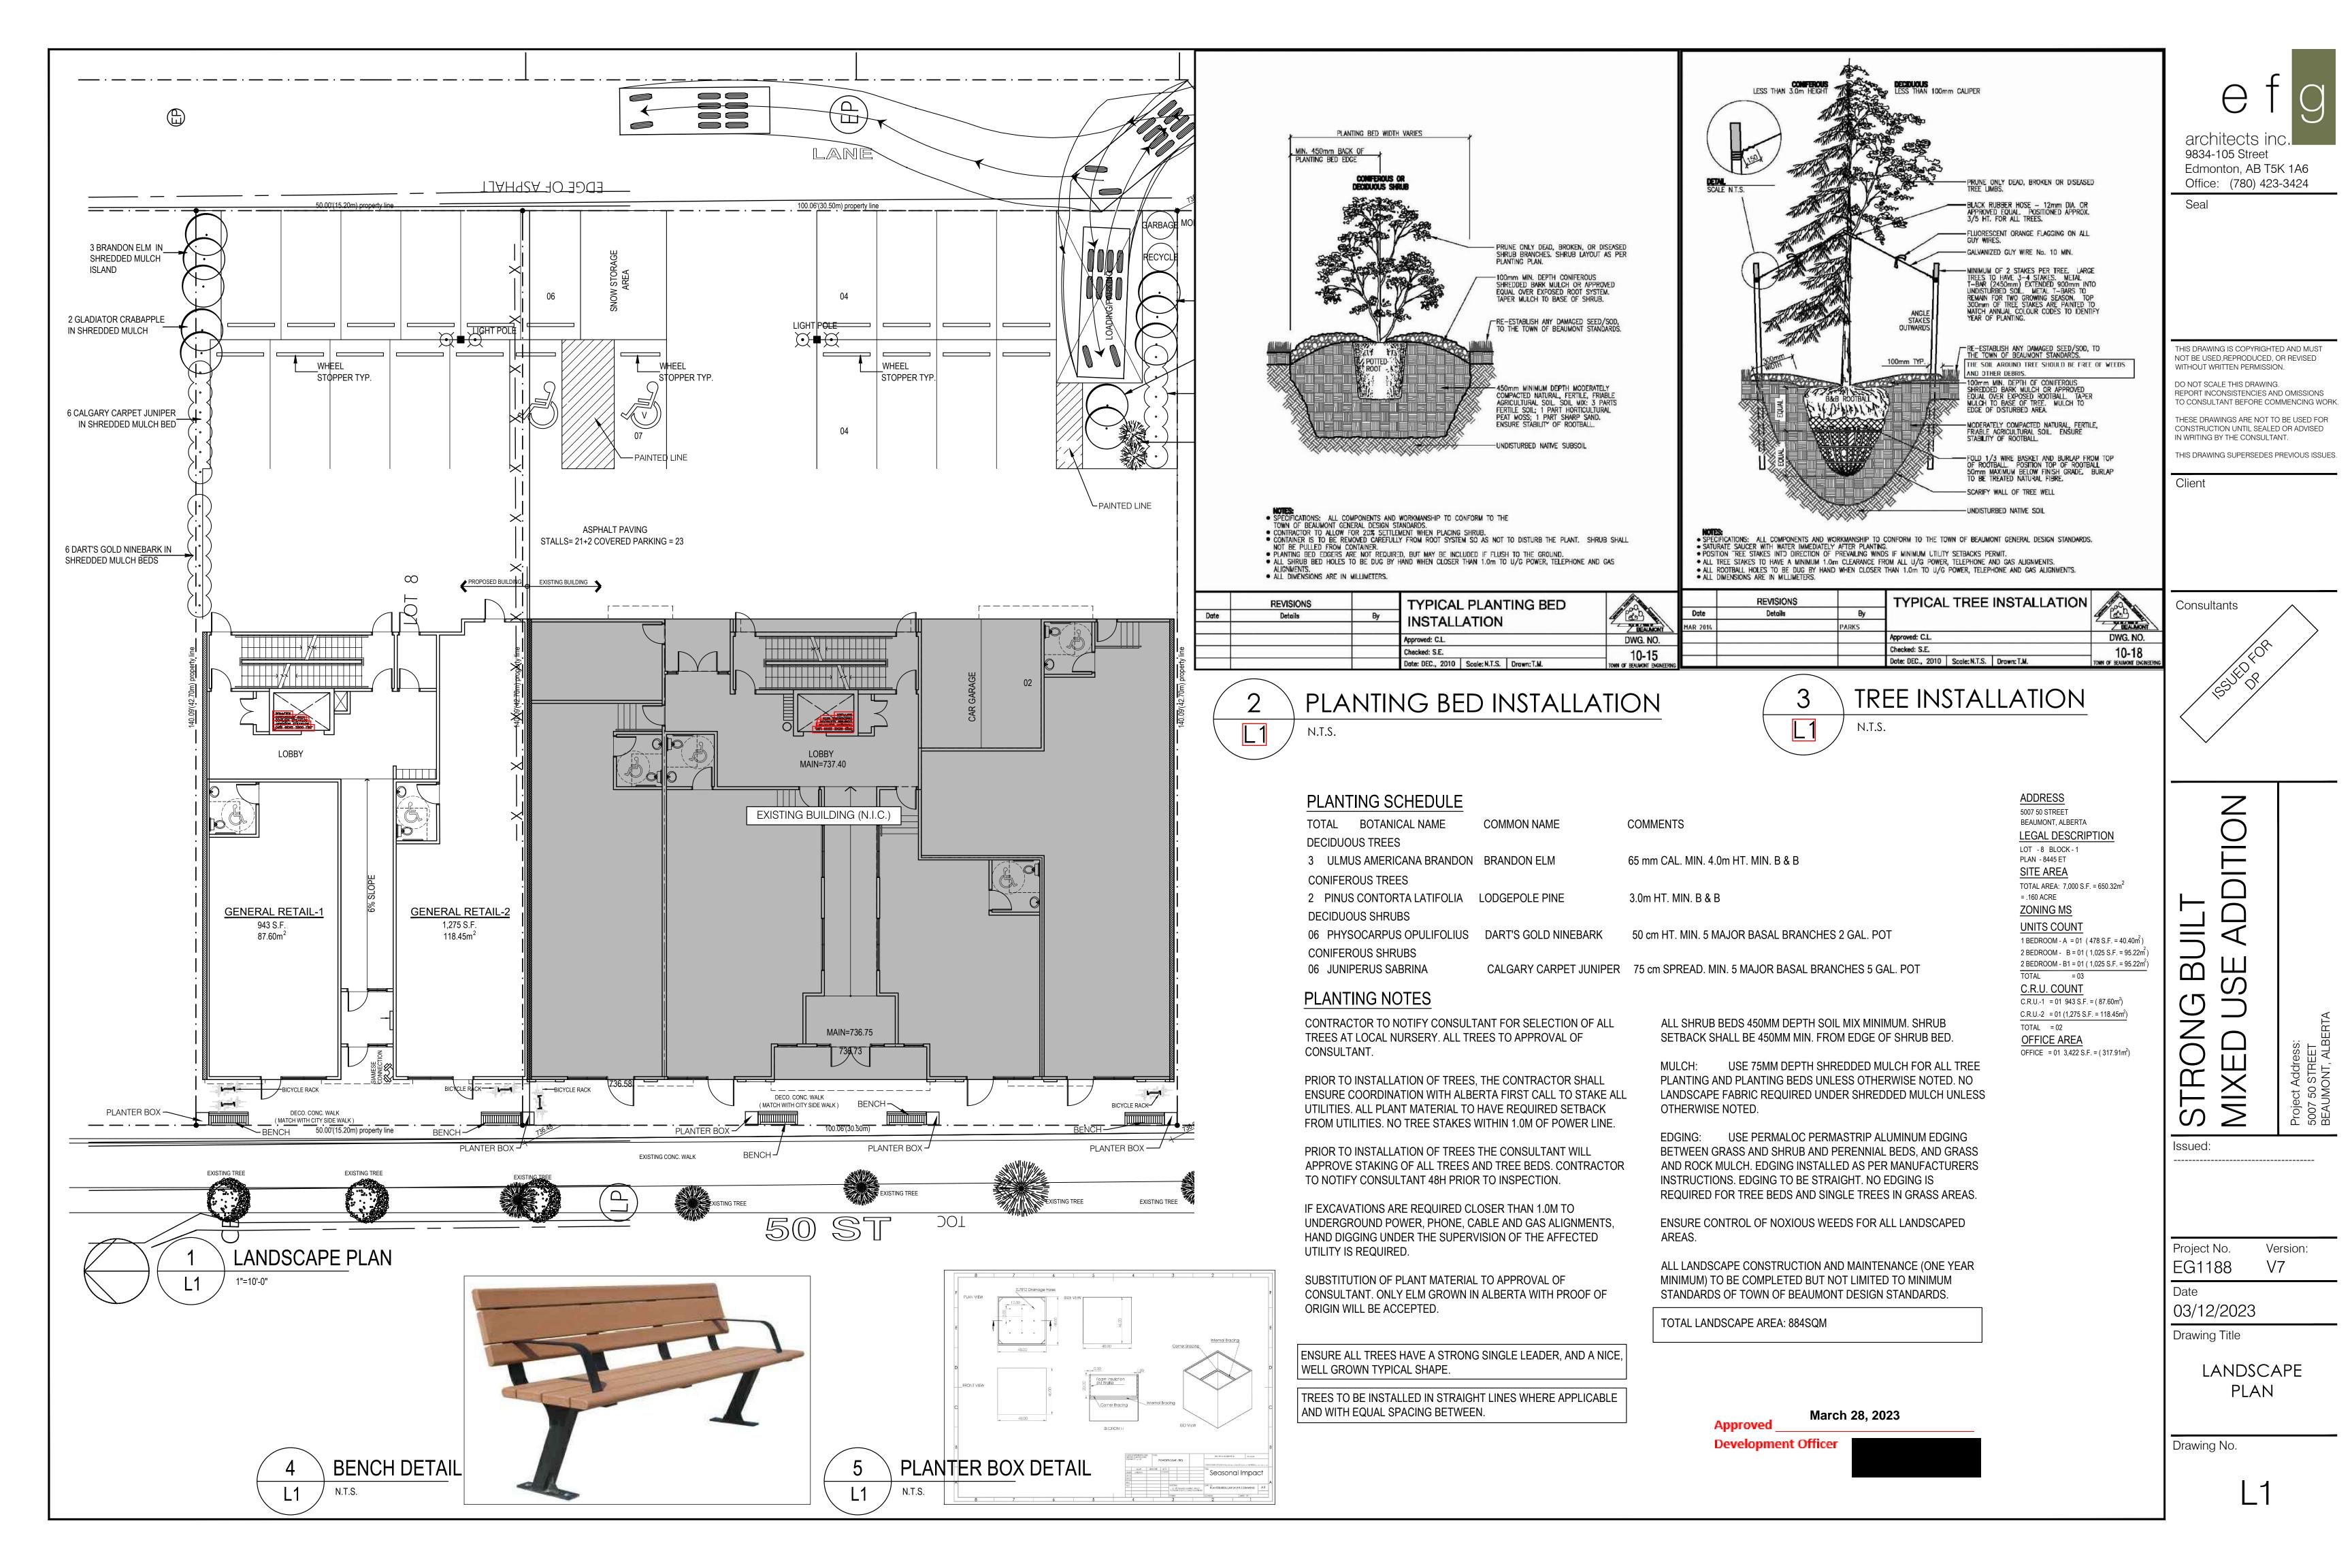

- 1. The site shall be developed in accordance with the attached approved plans, issued for Development Permit No. 2023-683, dated March 28, 2023, with the exceptions and conditions as noted herein. Any changes to the attached plans shall require prior written approval by the Development Authority.
- 2. The subject property located at 5007 50<sup>th</sup> Street (Plan 8445ET, Block 1, Lot 8) shall be consolidated with the property located at 5005 50<sup>th</sup> Street (Plan 8445ET, Block 1, Lots 6 and 7) through the Land Titles Office, a record of which shall be provided to the City prior to building permit issuance.
- 3. Upon consolidation of Lots, all conditions relating to previously issued Development Permit No. 2019-172 shall remain in effect and compliance shall be required.
- 4. The Applicant shall apply for a Demolition Permit to remove the existing structure on Plan 8445ET, Block 1 Lot 8 prior to any work commencing on the site.
- 5. Landscaping shall be provided as shown on the attached approved plans. Hard landscaping shall be contiguous and seamlessly integrated with the public sidewalk with no grade adjustments.

### Construction Permit and Letter of Credit

A Letter of Credit in the amount of 100% of the construction costs for landscaping shall be provided prior to building permit issuance, with such costs to include hard landscaping features such as brick pavers, shale, concrete curbing, sidewalks, patios, paved approaches including culvert and rip rap, fencing and painted lines for parking stalls.

50% of the landscaping security shall be released after planting and the remaining balance to be released once an inspection of the site has demonstrated to the satisfaction of the Development Authority that the landscaping has been well maintained and is in healthy condition two growing seasons after the issuance of the Construction Completion Certification.