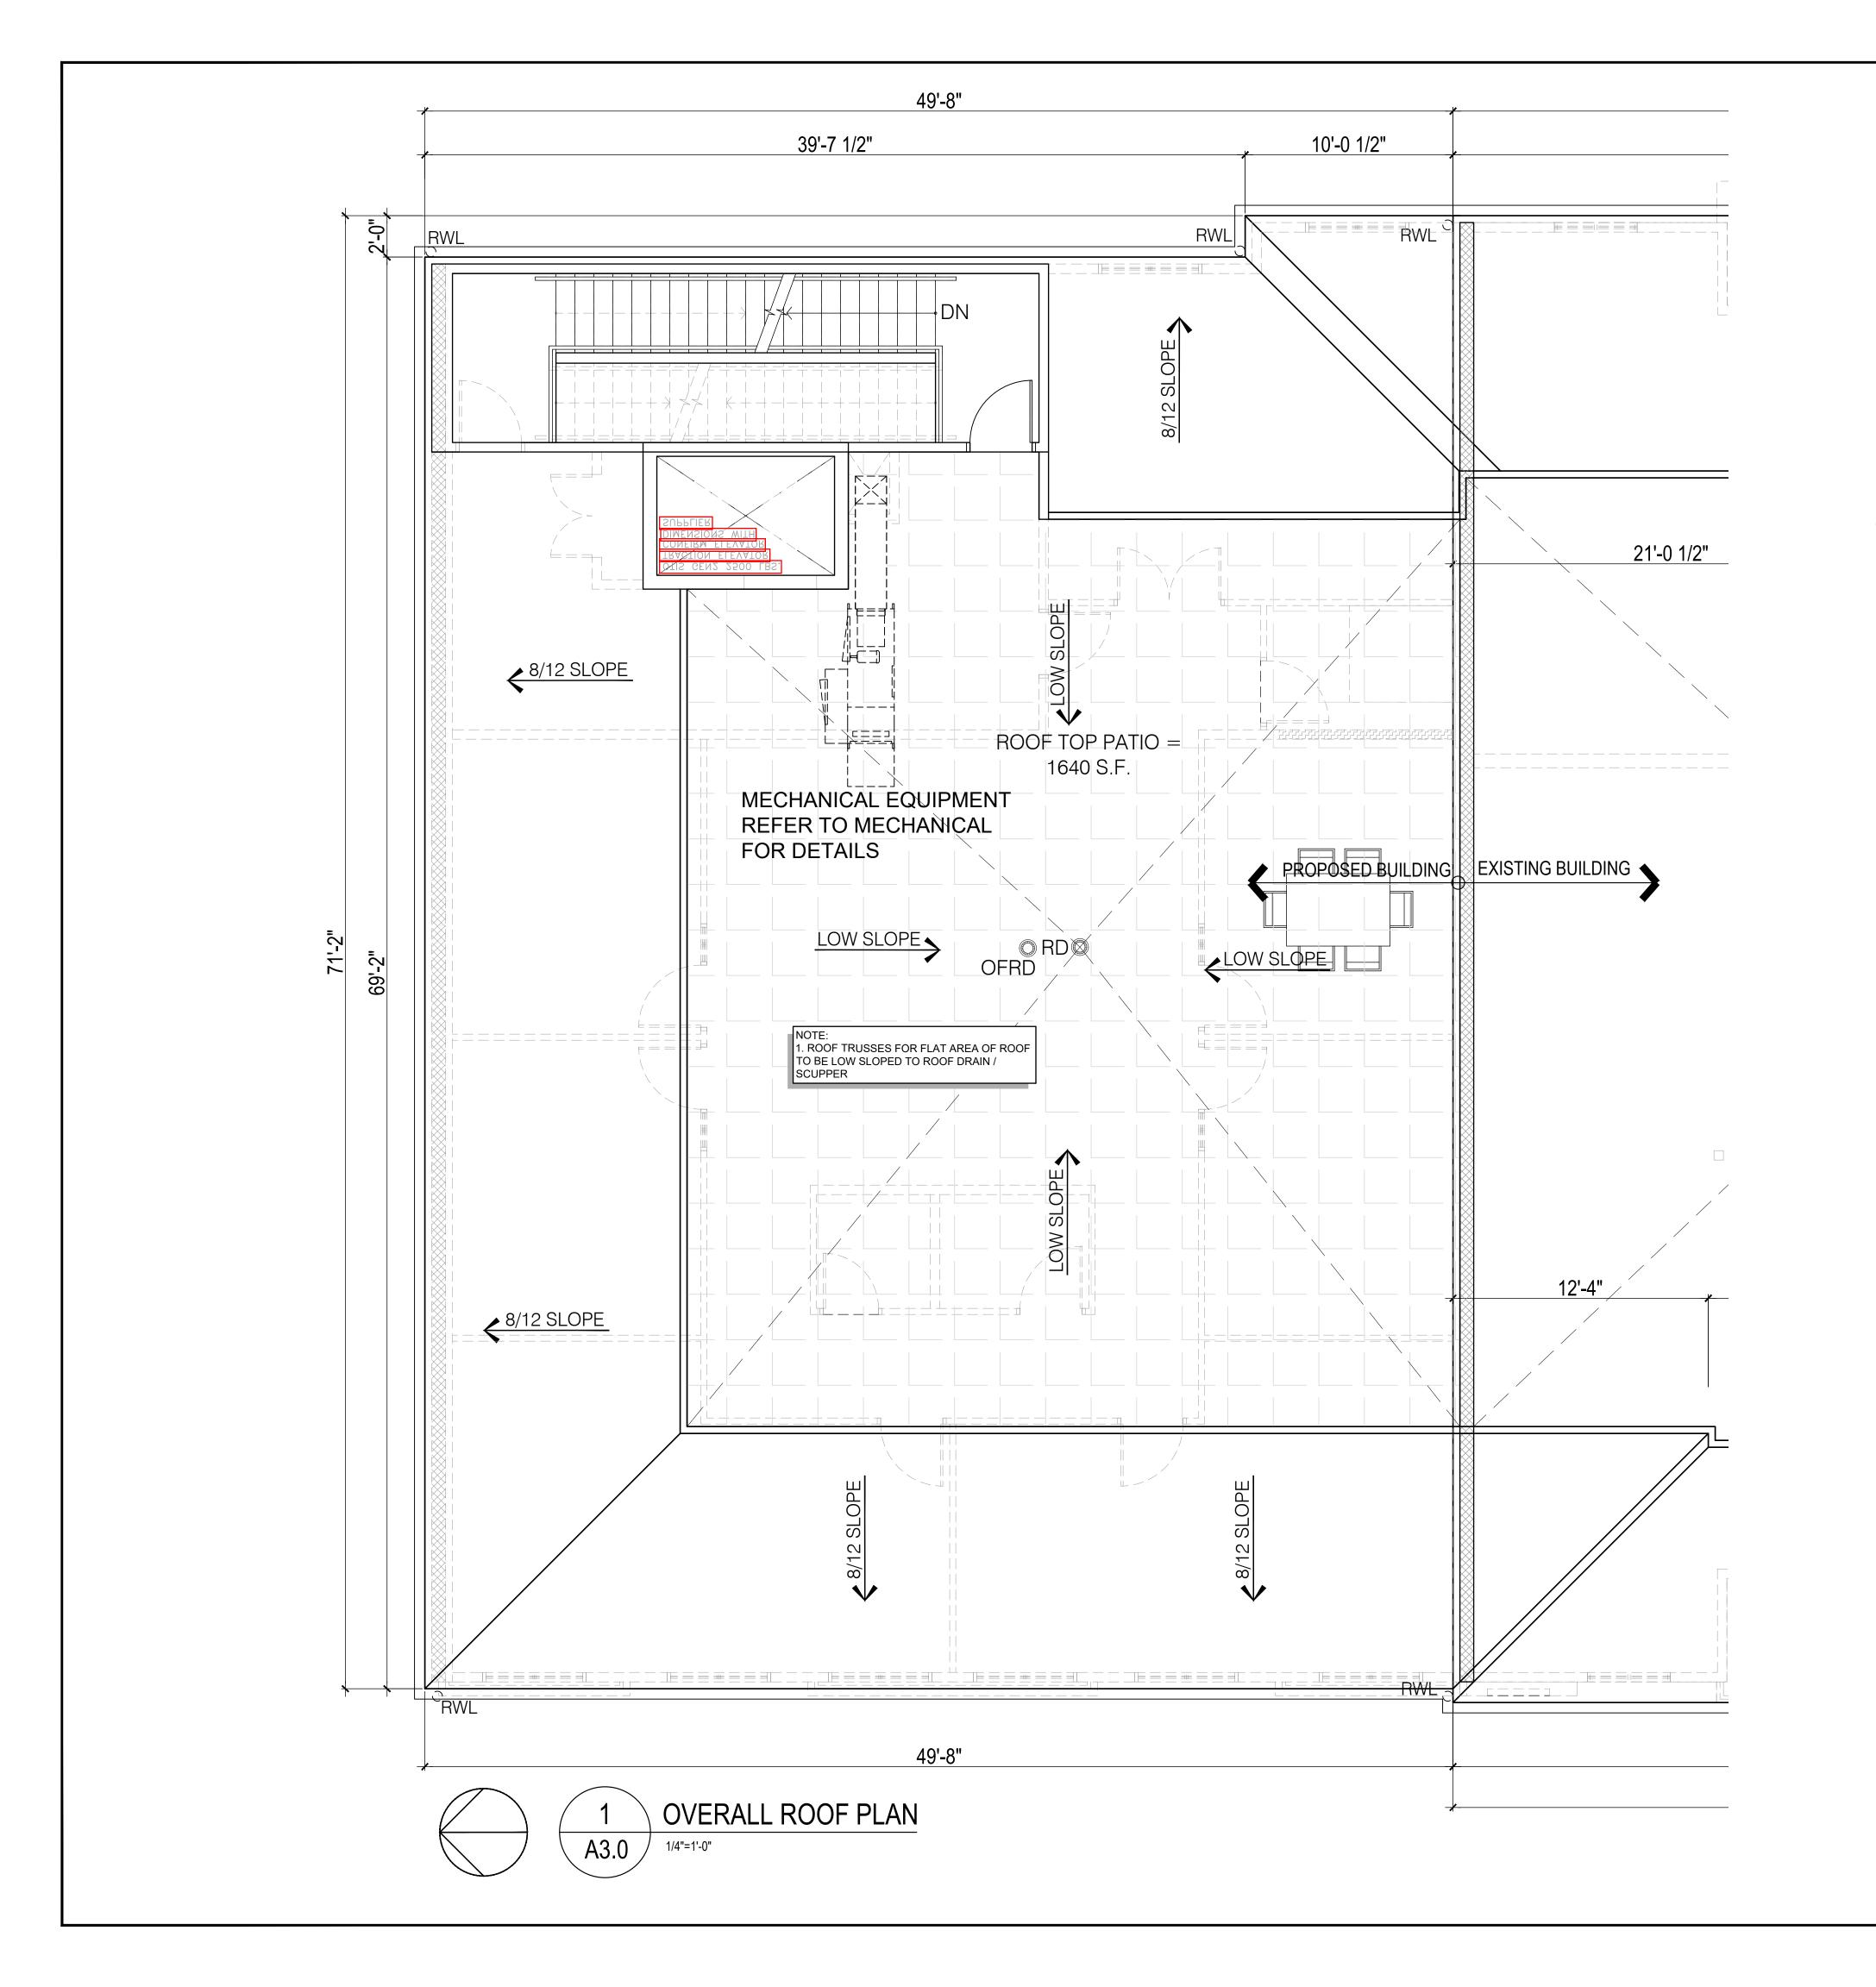

March 28, 2023 Approved \_ Development Officer

| ROOF SC                         | HEDULE                                                                                                                                                                                                                    |                   |
|---------------------------------|---------------------------------------------------------------------------------------------------------------------------------------------------------------------------------------------------------------------------|-------------------|
| FIRE RATING :                   | ED ROOF - (SPRINKLER)<br>1HR - NBC(AE) 2019 (D-2.3.12.)                                                                                                                                                                   |                   |
| - ASPHALT S<br>- FELT           |                                                                                                                                                                                                                           |                   |
| (AS PER ST                      | GRADE SHEATHING<br>RUCTURAL)                                                                                                                                                                                              |                   |
| - PRE-ENGIN<br>- R40 BATT II    | NEERED WOOD TRUSSES                                                                                                                                                                                                       |                   |
| - 6mil POLY                     | VAPOUR BARRIER                                                                                                                                                                                                            |                   |
| - 1 -                           | K GYPSUM CEILING BOARD<br>K GYPSUM CEILING BOARD                                                                                                                                                                          |                   |
| (REFER TO S                     | TRUCTURAL / TRUSS SUPPLIER FOR DETAILS)                                                                                                                                                                                   |                   |
|                                 | <b>ROOF - (SPRINKLER)</b><br>1HR - NBC(AE) 2019 (D-2.3.12.)                                                                                                                                                               |                   |
| - 2 PLY SBS V                   | WATERPROOFING MEMBRANE<br>ROOF BOARD                                                                                                                                                                                      |                   |
| - LOW SLOP                      | PED RIGID INSULATION (SLOPED TO DRAIN)                                                                                                                                                                                    |                   |
|                                 | iered a/v barrier<br>grade Sheathing (as per structural)                                                                                                                                                                  |                   |
|                                 | VEERED WOOD TRUSSES                                                                                                                                                                                                       |                   |
| - 6mil POLY                     | VAPOUR BARRIER                                                                                                                                                                                                            |                   |
|                                 | k gypsum ceiling board<br>k gypsum ceiling board                                                                                                                                                                          |                   |
|                                 | TRUCTURAL / TRUSS SUPPLIER FOR DETAILS)                                                                                                                                                                                   |                   |
|                                 | ROOF SCHEDULE NOTES                                                                                                                                                                                                       |                   |
|                                 | FIRE RATE ATTIC HATCHES:                                                                                                                                                                                                  | Т                 |
| 2 LAYERS                        | 5 5/8" TYPE X GYPSUM WALLBOARD                                                                                                                                                                                            | N<br>V            |
|                                 | PLYWOOD SECURE IN PLACE W/ SCREWS OR LATCHES.                                                                                                                                                                             |                   |
|                                 | e 4-2x10 PLANK WALK-WAY IN ATTIC, MOUNTED ABOVE<br>ON CONTINUOUS FROM ATTIC ACCESS TO ATTIC                                                                                                                               | D<br>R<br>T       |
| DRAIN RO<br>UNDER S<br>EXTEND 2 | : CONSTRUCT SADDLES MINIMUM SLOPE 1/12 TO<br>OOF AREAS WITH LEVEL VALLEYS. FLASH SADDLES<br>HINGLES WITH ICE AND WATERSHIELD MEMBRANE.<br>24" VERTICALLY MINIMUM ON ALL SURFACES VALLEYS<br>ICTIONS WITH WALLS ABOVE ROOF | T<br>C<br>IN<br>T |
| ROOFIN                          | GE SLOPES SHOWN ARE APPROXIMATE.<br>G SUPPLIERS TO PROVIDE EXACT ROOF SLOPES<br>AIN LOCATIONS                                                                                                                             |                   |
|                                 | OFING AND RELATED WORK TO COMPLY<br>DOFING CONTRACTORS ASSOCIATION'S                                                                                                                                                      |                   |
| RS4. ALL DRA                    | AINAGE PIPES IN CEILING TO BE CAST IRON                                                                                                                                                                                   |                   |
| RS5. ALL FIR                    | E RATED ROOFS TO BE SPRINKLERED TO NFPA 13                                                                                                                                                                                |                   |
| BE EXTE                         | IT INSULATION TO BE FULL DEPTH OF WALL CAVITY AND<br>ENDED TO U/S OF FLOOR / ROOF DECKING<br>S OTHERWISE NOTED)                                                                                                           |                   |
| ELECTRI                         | DINATE WITH STRUCTURAL, MECHANICAL AND<br>ICAL CONTRACTORS/ENGINEERS FOR ROOF OPENINGS<br>R PENETRATIONS.                                                                                                                 | (                 |
| INSULAT<br>FOUR SI<br>INSULAT   | DE AND INSTALL 14" HIGH PRE-MANUFACTURED<br>TED ROOF CURB BELOW ALL ROOF TOP UNITS ON ALL<br>IDES. INSTALL R28 MIN. RIGID EXTRUDED POLYSTYRENE<br>TION C/W VAPOUR BARRIER BELOW ALL ROOF TOP<br>ND WITHIN ROOF CURB.      |                   |
|                                 | LEGEND                                                                                                                                                                                                                    |                   |
| 00                              | ROOF DRAIN / OVERFLOW ROOF DRAIN                                                                                                                                                                                          |                   |
|                                 | RAIN WATER LEADERS                                                                                                                                                                                                        |                   |
| Lecessore.                      | SLOPE OF RIGID INSULATION / TRUSSES TO<br>ROOF DRAINS / DOWNSPOUTS                                                                                                                                                        |                   |
|                                 |                                                                                                                                                                                                                           |                   |

| architects in<br>9834-105 Street<br>Edmonton, AB T                               |                                                         |  |  |
|----------------------------------------------------------------------------------|---------------------------------------------------------|--|--|
| Office: (780) 42<br>Seal                                                         |                                                         |  |  |
|                                                                                  |                                                         |  |  |
|                                                                                  |                                                         |  |  |
|                                                                                  |                                                         |  |  |
|                                                                                  |                                                         |  |  |
| THIS DRAWING IS COPYRIGH<br>NOT BE USED, REPRODUCED,<br>WITHOUT WRITTEN PERMISSI | OR REVISED                                              |  |  |
| DO NOT SCALE THIS DRAWIN<br>REPORT INCONSISTENCIES A                             | G.<br>ND OMISSIONS                                      |  |  |
| TO CONSULTANT BEFORE CO<br>THESE DRAWINGS ARE NOT 1<br>CONSTRUCTION UNTIL SEALE  | O BE USED FOR                                           |  |  |
| IN WRITING BY THE CONSULT<br>THIS DRAWING SUPERSEDES                             | ANT.                                                    |  |  |
| Client                                                                           |                                                         |  |  |
|                                                                                  |                                                         |  |  |
|                                                                                  |                                                         |  |  |
|                                                                                  |                                                         |  |  |
| Consultants                                                                      | $\wedge$                                                |  |  |
|                                                                                  |                                                         |  |  |
|                                                                                  |                                                         |  |  |
| ES VI                                                                            |                                                         |  |  |
|                                                                                  |                                                         |  |  |
|                                                                                  |                                                         |  |  |
| 7                                                                                |                                                         |  |  |
| Õ                                                                                |                                                         |  |  |
| $\vdash$                                                                         |                                                         |  |  |
|                                                                                  |                                                         |  |  |
|                                                                                  |                                                         |  |  |
| $\supset \checkmark$                                                             |                                                         |  |  |
| с<br>С<br>С<br>С                                                                 |                                                         |  |  |
| $\bigcirc \supset$                                                               | 8TA                                                     |  |  |
| $\int \Box$                                                                      | Project Address:<br>5007 50 STREET<br>BEAUMONT, ALBERTA |  |  |
| Щ<br>Н<br>Н<br>Н<br>Н                                                            | : Addre<br>3 STRE<br>10NT, J                            |  |  |
| ST<br>M                                                                          | <sup>5</sup> roject<br>5007 5(<br>\$EAUN                |  |  |
| Issued:                                                                          |                                                         |  |  |
|                                                                                  |                                                         |  |  |
|                                                                                  |                                                         |  |  |
| Project No.                                                                      | arcion.                                                 |  |  |
| Project No. Version:<br>EG1188 V7                                                |                                                         |  |  |
| Date<br>02/15/2023                                                               |                                                         |  |  |
| Drawing Title                                                                    |                                                         |  |  |
| OVERALL ROOF                                                                     |                                                         |  |  |
| PLAN                                                                             |                                                         |  |  |
|                                                                                  |                                                         |  |  |
| Drawing No.                                                                      |                                                         |  |  |
| Δς                                                                               | $\bigcap$                                               |  |  |
| A3.0                                                                             |                                                         |  |  |