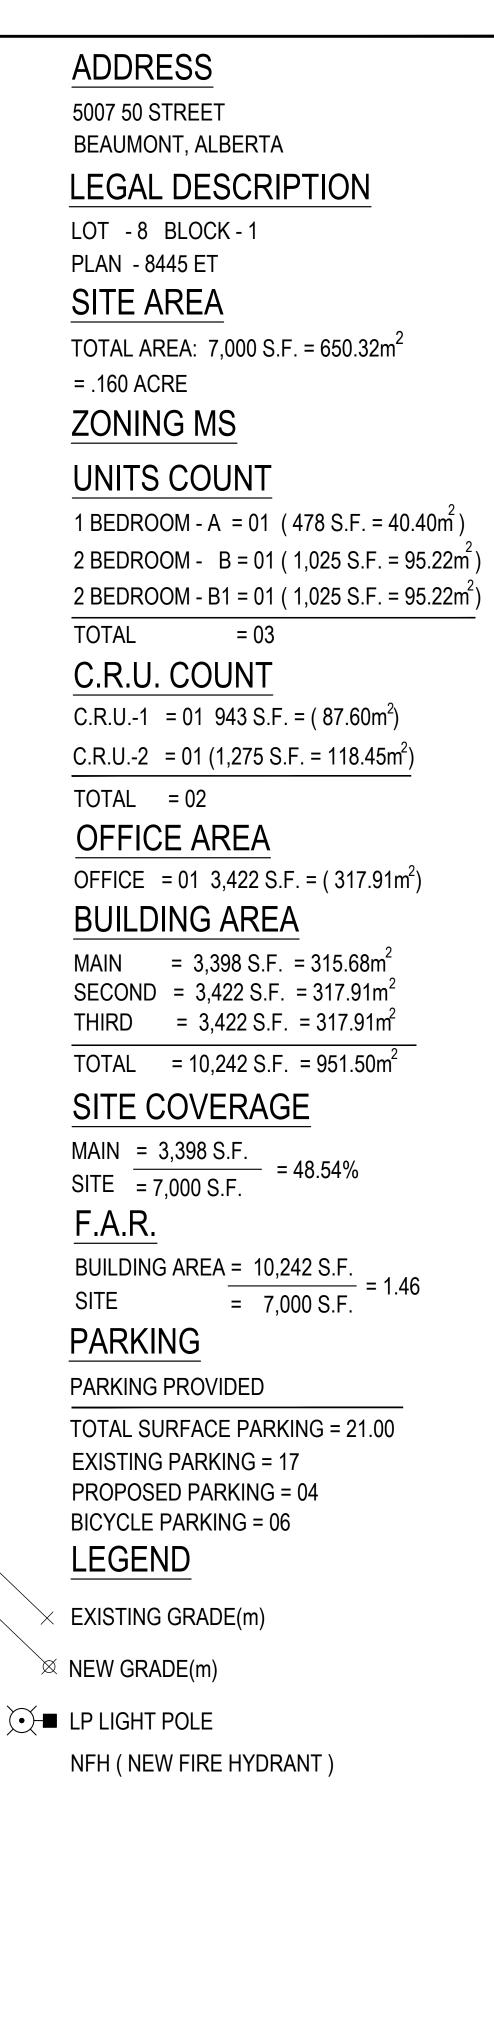

# **Development Permit Notice of Decision**

Date of Decision: March 28, 2023

Attn: Perry Dixon/Ed Gooch EFG Architects Inc. 9834 105 Street Edmonton, AB., T5K 1A6

| Proposed Development: | Mixed Use: Retail & Service – General (2 CRUs), Office (1 Unit)<br>and Residential (3 Units) |
|-----------------------|----------------------------------------------------------------------------------------------|
| Legal Description:    | Plan 8445ET, Block 1, Lot 8                                                                  |
| Municipal Address:    | 5007 50 Street, Beaumont, AB                                                                 |
| Land Use District:    | Main Street                                                                                  |
| Permit Number:        | 2022-683                                                                                     |
| Tax Roll:             | 000058                                                                                       |
|                       |                                                                                              |

- 1. The site shall be developed in accordance with the attached approved plans, issued for Development Permit No. 2023-683, dated March 28, 2023, with the exceptions and conditions as noted herein. Any changes to the attached plans shall require prior written approval by the Development Authority.
- 2. The subject property located at 5007 50<sup>th</sup> Street (Plan 8445ET, Block 1, Lot 8) shall be consolidated with the property located at 5005 50<sup>th</sup> Street (Plan 8445ET, Block 1, Lots 6 and 7) through the Land Titles Office, a record of which shall be provided to the City prior to building permit issuance.
- 3. Upon consolidation of Lots, all conditions relating to previously issued Development Permit No. 2019-172 shall remain in effect and compliance shall be required.
- 4. The Applicant shall apply for a Demolition Permit to remove the existing structure on Plan 8445ET, Block 1 Lot 8 prior to any work commencing on the site.
- 5. Landscaping shall be provided as shown on the attached approved plans. Hard landscaping shall be contiguous and seamlessly integrated with the public sidewalk with no grade adjustments.