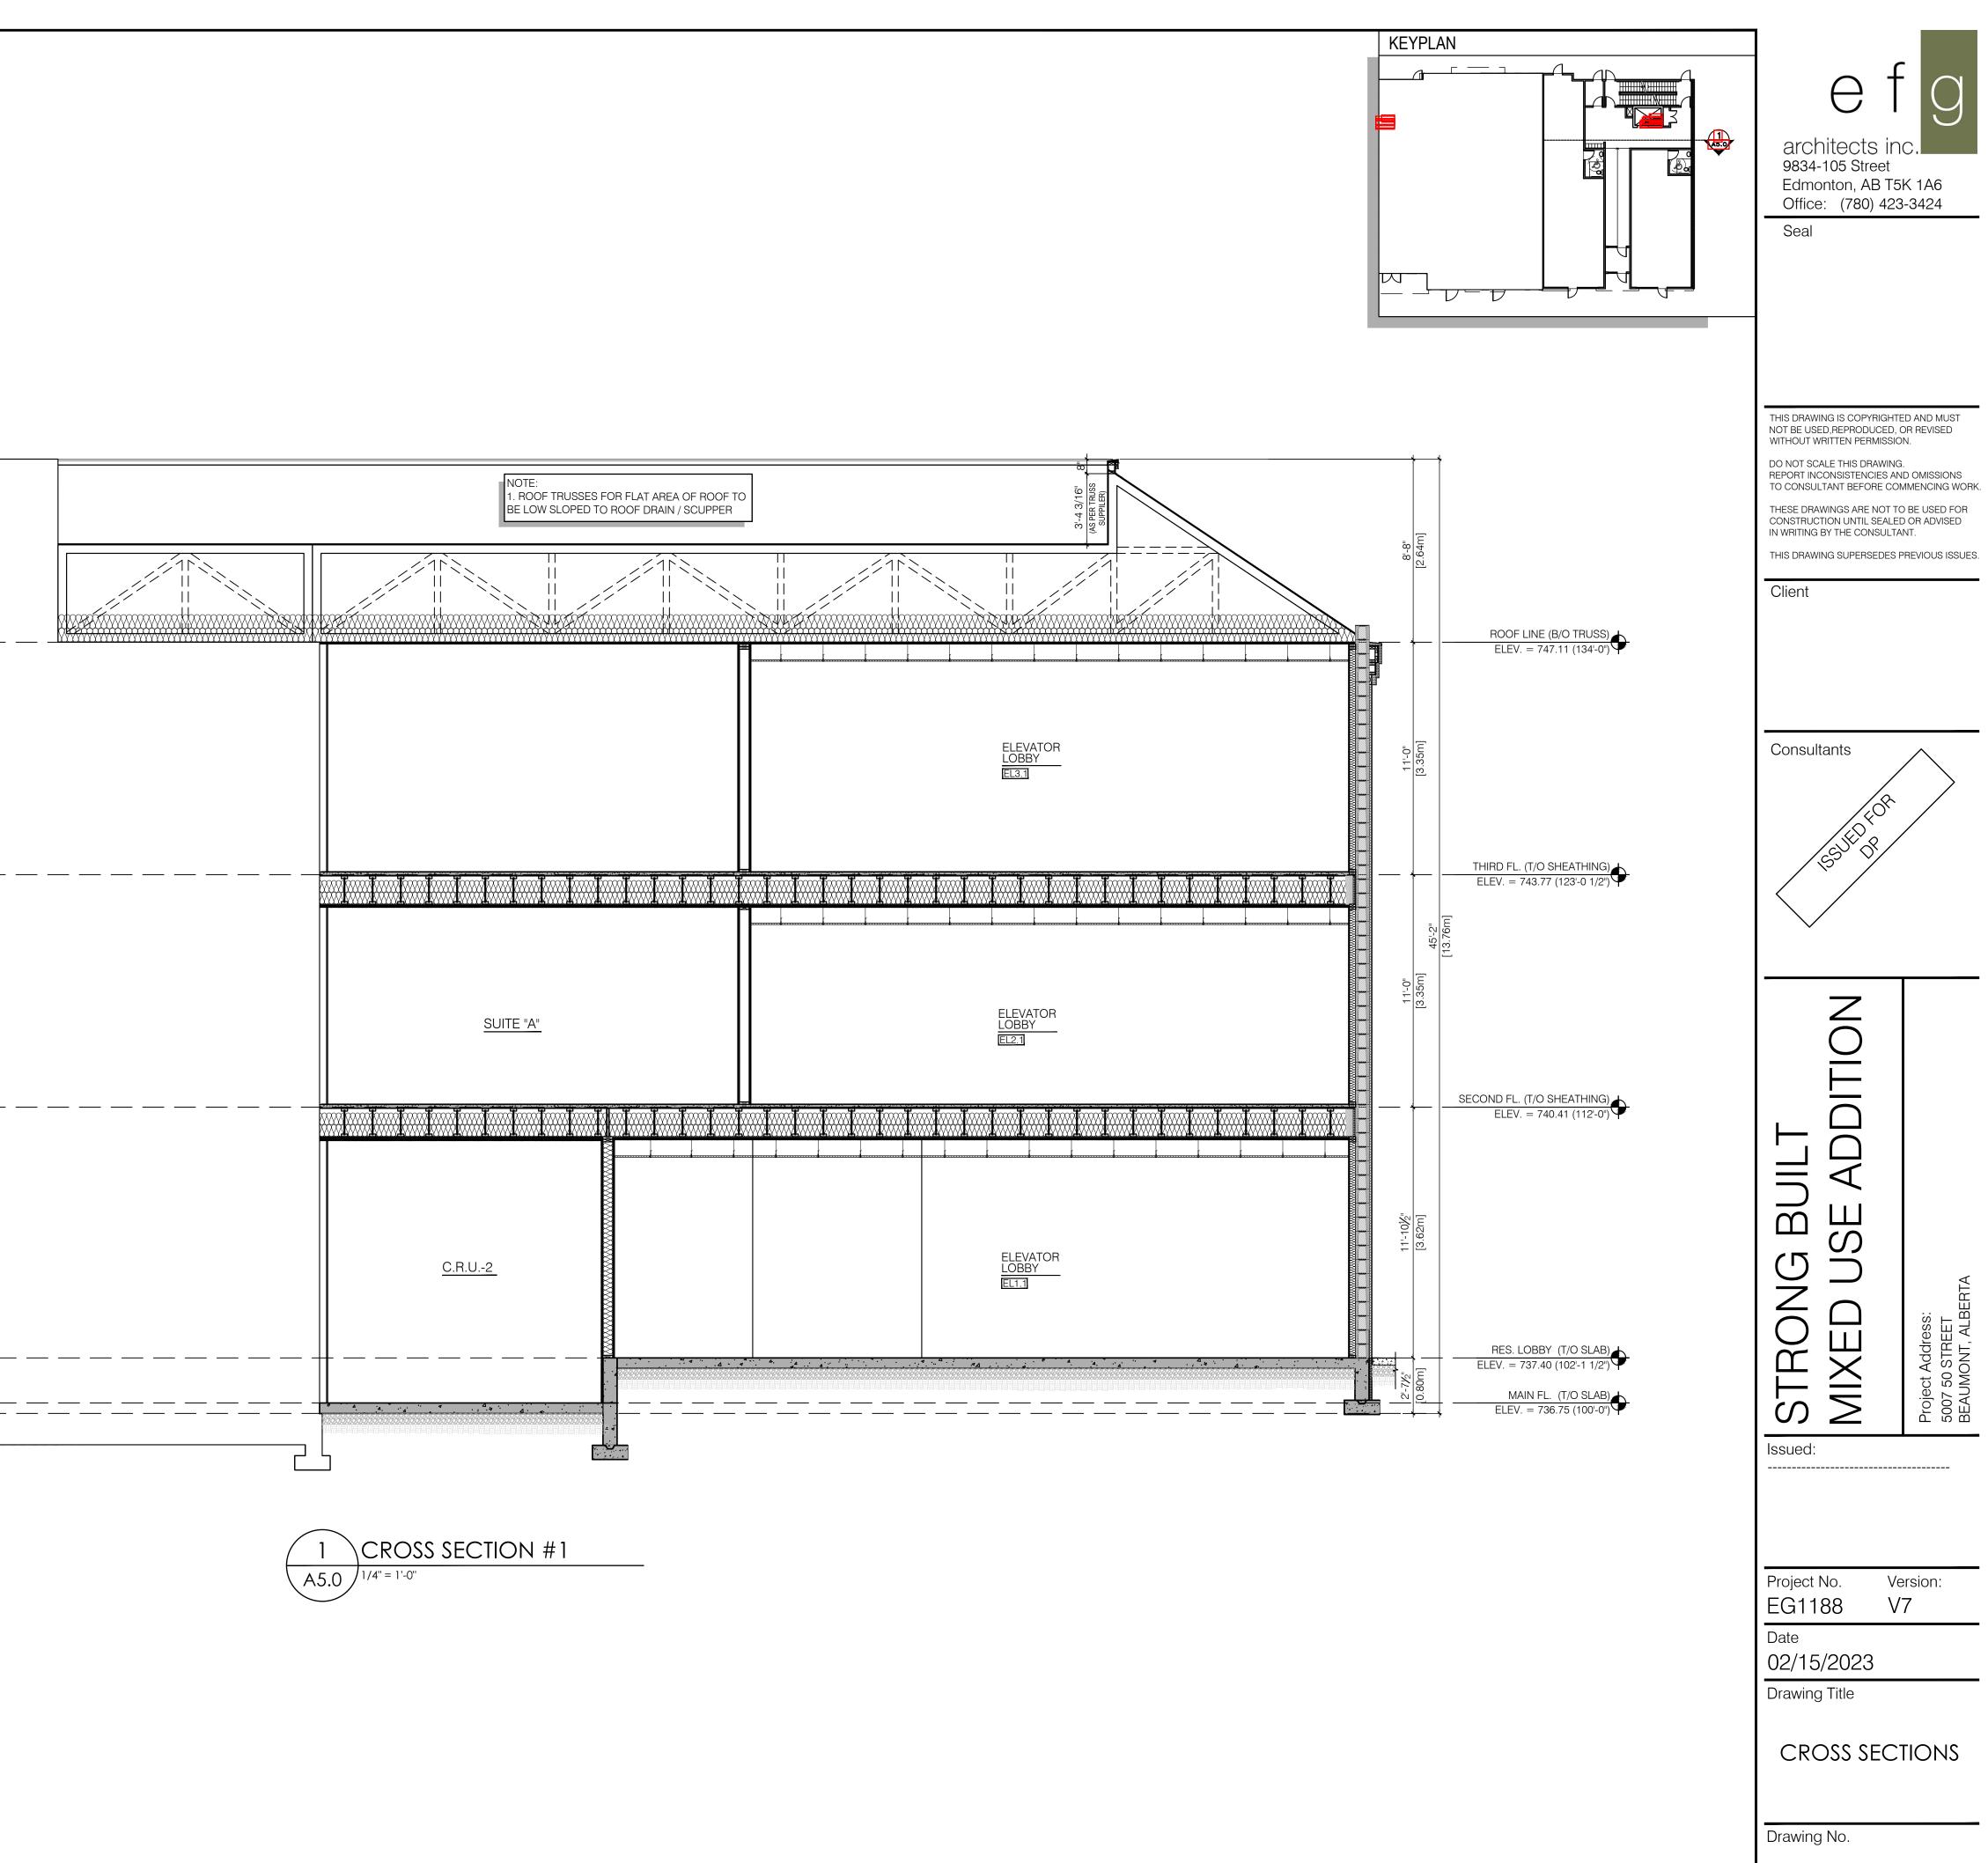

| architects in<br>9834-105 Street<br>Edmonton, AB T5<br>Office: (780) 423<br>Seal                                                                                                                                                                                                                 | K 1A6                                                                                     |
|--------------------------------------------------------------------------------------------------------------------------------------------------------------------------------------------------------------------------------------------------------------------------------------------------|-------------------------------------------------------------------------------------------|
| THIS DRAWING IS COPYRIGHTE<br>NOT BE USED, REPRODUCED, O<br>WITHOUT WRITTEN PERMISSIO<br>DO NOT SCALE THIS DRAWING<br>REPORT INCONSISTENCIES AN<br>TO CONSULTANT BEFORE COM<br>THESE DRAWINGS ARE NOT TO<br>CONSTRUCTION UNTIL SEALED<br>IN WRITING BY THE CONSULTA<br>THIS DRAWING SUPERSEDES F | DR REVISED<br>N.<br>ID OMISSIONS<br>MMENCING WORK<br>D BE USED FOR<br>D OR ADVISED<br>NT. |
| Consultants                                                                                                                                                                                                                                                                                      |                                                                                           |
| STRONG BUILT<br>MIXED USE ADDITION                                                                                                                                                                                                                                                               | Project Address:<br>5007 50 STREET<br>BEAUMONT, ALBERTA                                   |
| Issued:                                                                                                                                                                                                                                                                                          |                                                                                           |
| Project No. Ve<br>EG1188 V                                                                                                                                                                                                                                                                       | ersion:<br>7                                                                              |
| Date<br>03/22/2023                                                                                                                                                                                                                                                                               |                                                                                           |
| Drawing Title<br>ELEVATIC                                                                                                                                                                                                                                                                        | NS                                                                                        |
| Drawing No.                                                                                                                                                                                                                                                                                      |                                                                                           |
| A4.(                                                                                                                                                                                                                                                                                             | C                                                                                         |