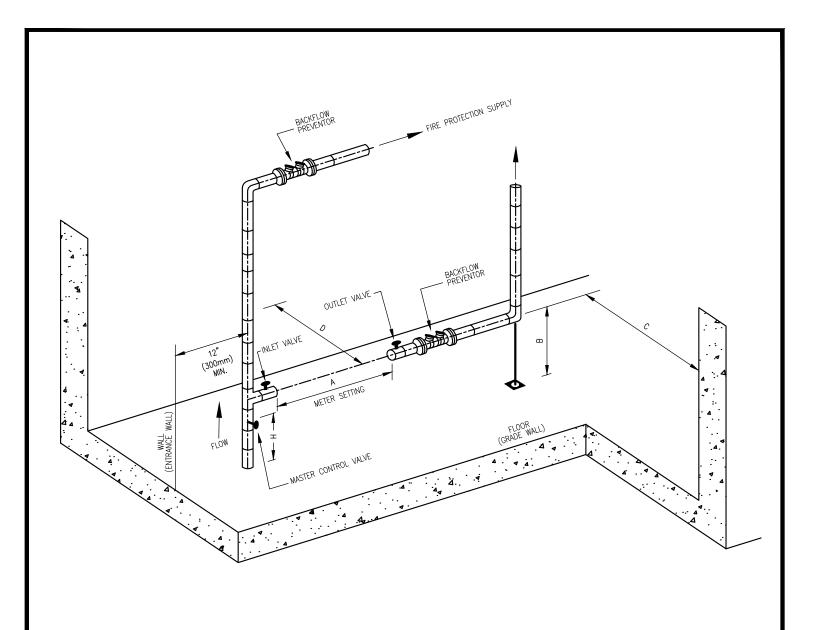

| METER  | SIZE | "A"               |           | "B" | MAX. | "В" | MIN. | "C" | MIN. | "D" | MIN. | "H" | MIN. |
|--------|------|-------------------|-----------|-----|------|-----|------|-----|------|-----|------|-----|------|
| INCHES | mm   | IN.               | mm        | IN. | mm   | IN. | mm   | IN. | mm   | IN. | mm   | IN. | mm   |
| 5/8"   | 16   | 11 1/2" - 12"     | 292 - 305 | 36" | 900  | 24" | 610  | 36" | 900  | 6"  | 150  | 18" | 450  |
| 3/4"   | 20   | 13 1/4" - 13 3/4" | 337 - 349 | 36" | 900  | 24" | 610  | 36" | 900  | 7"  | 175  | 18" | 450  |
| 1"     | 25   | 15 1/4" - 15 3/4" | 387 - 400 | 36" | 900  | 24" | 610  | 36" | 900  | 8"  | 200  | 18" | 450  |
| 1 1/2" | 40   | 30"               | 762       | 24" | 610  | 18" | 450  | 36" | 900  | 9"  | 230  | 12" | 300  |

INSTALLATION DETAILS FOR A SINGLE WATER METER WITH FIRE PROTECTION, BACKFLOW PREVENTERS AND NO BYPASS:

- 1. ALL WATER METERS LARGER THAN 1" (25mm) SHALL BE INSTALLED BY A CERTIFIED PLUMBER.
- 2. A CLEAR PATH TO INSTALLATION AREA SHALL BE PROVIDED. THE INSTALLATION AREA AROUND THE METER SETTING MUST BE CLEAR OF DEBRIS AND ANY CONSTRUCTION MATERIAL.
- 3. INSTALLATION AREA SHALL BE FREE AND CLEAR OF WATER LEAKS.
- 4. CONNECTIONS UPSTREAM OF THE WATER METER ARE NOT PERMITTED.
- 5. ALL FITTINGS AND VALVES (BALL VALVE TYPE ONLY) MUST BE CSA APPROVED AND LEAD-FREE.
- 6. A MASTER CONTROL VALVE MUST BE INSTALLED BEFORE THE DOMESTIC SUPPLY SERVICE. NO OTHER VALVE TO CONTROL FIRE PROTECTION SERVICE SHALL BE INSTALLED EXCEPT A BACKFLOW PREVENTER.
- 7. AN INLET AND OUTLET VALVE MUST BE INSTALLED ON EITHER SIDE OF THE METER SETTINGS.
- 8. THE CC VALVE AND MASTER CONTROL VALVE MUST BE TURNED ON FOR METER INSTALLATION.
- 9. ANCHORS ARE TO BE PROVIDED ON BOTH OUTLET AND INLET PIPES TO ENSURE ALIGNMENT. PROVIDE ANCHORS AND SUPPORTS, AS REQUIRED, TO ENSURE WEIGHT OF METER, PIPES AND OTHER COMPONENTS IN THE METER SETTING ARE FULLY SUPPORTED.
- 10. THE WATER METER CANNOT BE INSTALLED IN A CONFINED SPACE (EG: CRAWL SPACE).
- 11. MINIMUM DISTANCE OF CENTERLINE OF ANY PIPING ADJACENT TO METER SETTING MUST BE AT LEAST 12" (300mm) FROM ANY ENTRANCE, WALL OR GRADE WALL.
- 12. AN UNOBSTRUCTED AREA OF 36" (900mm) IN FRONT OF METER SHALL BE MAINTAINED.
- 13. THE METER SETTING MUST BE IN A HORIZONTAL PLANE.
- 14. VALVES OR FITTINGS ON SIDES CONNECTING TO THE METER MUST BE FEMALE THREADED IN:
  - a. 1/2" (13mm) FOR 5/8" (16mm) METER,
  - b. 3/4" (20mm) FOR 3/4" (20mm) METER, AND
  - c. 1" (25mm) FOR 1" (25mm) METERS.
- 15. LAWN SERVICES MUST BE IDENTIFIES WITH A METAL OR PLASTIC TAG SECURELY ATTACHED TO THE SHUT-OFF VALVE HANDLE OF THE METER IT SERVES.
  - a. TYPESET MINIMUM HEIGHT SHALL BE  $3/16^{\prime\prime}(5\text{mm})$  FOR ENGRAVED METAL OR PLASTIC TAGS
- 16. PREMISES ISOLATION OF THE WATER SUPPLY (FIRE, DOMESTIC, IRRIGATION, OTHER) IS MANDATORY FOR ALL COMMERCIAL, INDUSTRIAL, AND MULTI-RESIDENTIAL BUILDINGS. APPROVED ASSEMBLIES MUST BE SELECTED, INSTALLED, AND TESTED AS PER CSA B64.10.