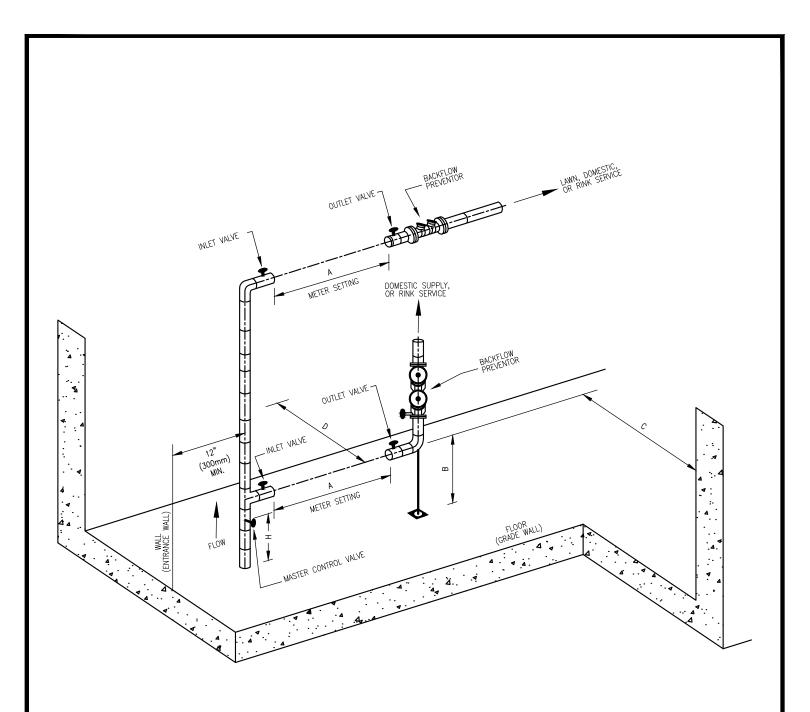

## INSTALLATION DETAILS FOR WATER METERS WITH A SINGLE DOMESTIC SERVICE AND IRRIGATION/RINK SERVICE WITH BACKFLOW PREVENTERS:

- 1. ALL WATER METERS LARGER THAN 1" (25mm) SHALL BE INSTALLED BY A CERTIFIED PLUMBER.
- A CLEAR PATH TO INSTALLATION AREA SHALL BE PROVIDED. THE INSTALLATION AREA AROUND THE METER SETTING MUST BE CLEAR OF DEBRIS AND ANY CONSTRUCTION MATERIAL.
- 3. INSTALLATION AREA SHALL BE FREE AND CLEAR OF WATER LEAKS.
- 4. CONNECTIONS UPSTREAM OF THE WATER METER ARE NOT PERMITTED.
- 5. ALL FITTINGS AND VALVES (BALL VALVE TYPE ONLY) MUST BE CSA APPROVED AND LEAD-FREE.
- 6. A MASTER CONTROL VALVE MUST BE INSTALLED BEFORE THE DOMESTIC SUPPLY SERVICE AND THE IRRIGATION/RINK SERVICE.
- 7. AN INLET AND OUTLET VALVE MUST BE INSTALLED ON EITHER SIDE OF THE METER SETTINGS.
- 8. THE CC VALVE AND MASTER CONTROL VALVE MUST BE TURNED ON FOR METER INSTALLATION.
- 9. ANCHORS ARE TO BE PROVIDED ON BOTH OUTLET AND INLET PIPES TO ENSURE ALIGNMENT. PROVIDE ANCHORS AND SUPPORTS, AS REQUIRED, TO ENSURE WEIGHT OF METER, PIPES AND OTHER COMPONENTS IN THE METER SETTING ARE FULLY SUPPORTED.
- 10. THE WATER METER CANNOT BE INSTALLED IN A CONFINED SPACE (EG: CRAWL SPACE).
- 11. MINIMUM DISTANCE OF CENTERLINE OF ANY PIPING ADJACENT TO METER SETTING MUST BE AT LEAST 12" (300mm) FROM ANY ENTRANCE, WALL OR GRADE WALL.
- 12. AN UNOBSTRUCTED AREA OF 36" (900mm) IN FRONT OF METER SHALL BE MAINTAINED.
- 13. THE METER SETTING MUST BE IN A HORIZONTAL PLANE.
- 14. VALVES OR FITTINGS ON SIDES CONNECTING TO THE METER MUST BE FEMALE THREADED IN:
  - a. 1/2" (13mm) FOR 5/8" (16mm) METER,
  - b. 3/4" (20mm) FOR 3/4" (20mm) METER, AND
  - c. 1" (25mm) FOR 1" (25mm) METERS.
- 15. LAWN SERVICES MUST BE IDENTIFIES WITH A METAL OR PLASTIC TAG SECURELY ATTACHED TO THE SHUT-OFF VALVE HANDLE OF THE METER IT SERVES.
  - a. TYPESET MINIMUM HEIGHT SHALL BE 3/16"(5mm) FOR ENGRAVED METAL OR PLASTIC TAGS
- 16. PREMISES ISOLATION OF THE WATER SUPPLY (FIRE, DOMESTIC, IRRIGATION, OTHER) IS MANDATORY FOR ALL COMMERCIAL, INDUSTRIAL, AND MULTI-RESIDENTIAL BUILDINGS. APPROVED ASSEMBLIES MUST BE SELECTED, INSTALLED, AND TESTED AS PER CSA B64.10.