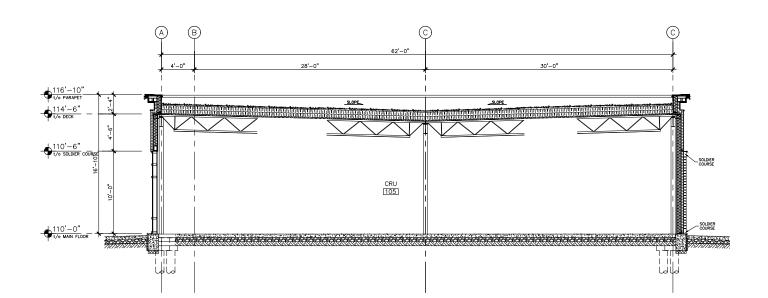

## FLOOR PLAN

DATE PRINTED: December

FOR MILESTONE REVISIONS COLL

JOB # 2314 DRAWN BY: TM

1 BUILDING SECTION
1/4" = 1'-0"

Approved April 8, 2024
Development Planner

This drawing is the copyright of Claroscuro Architecture Inc. and may not be reproduced without permission