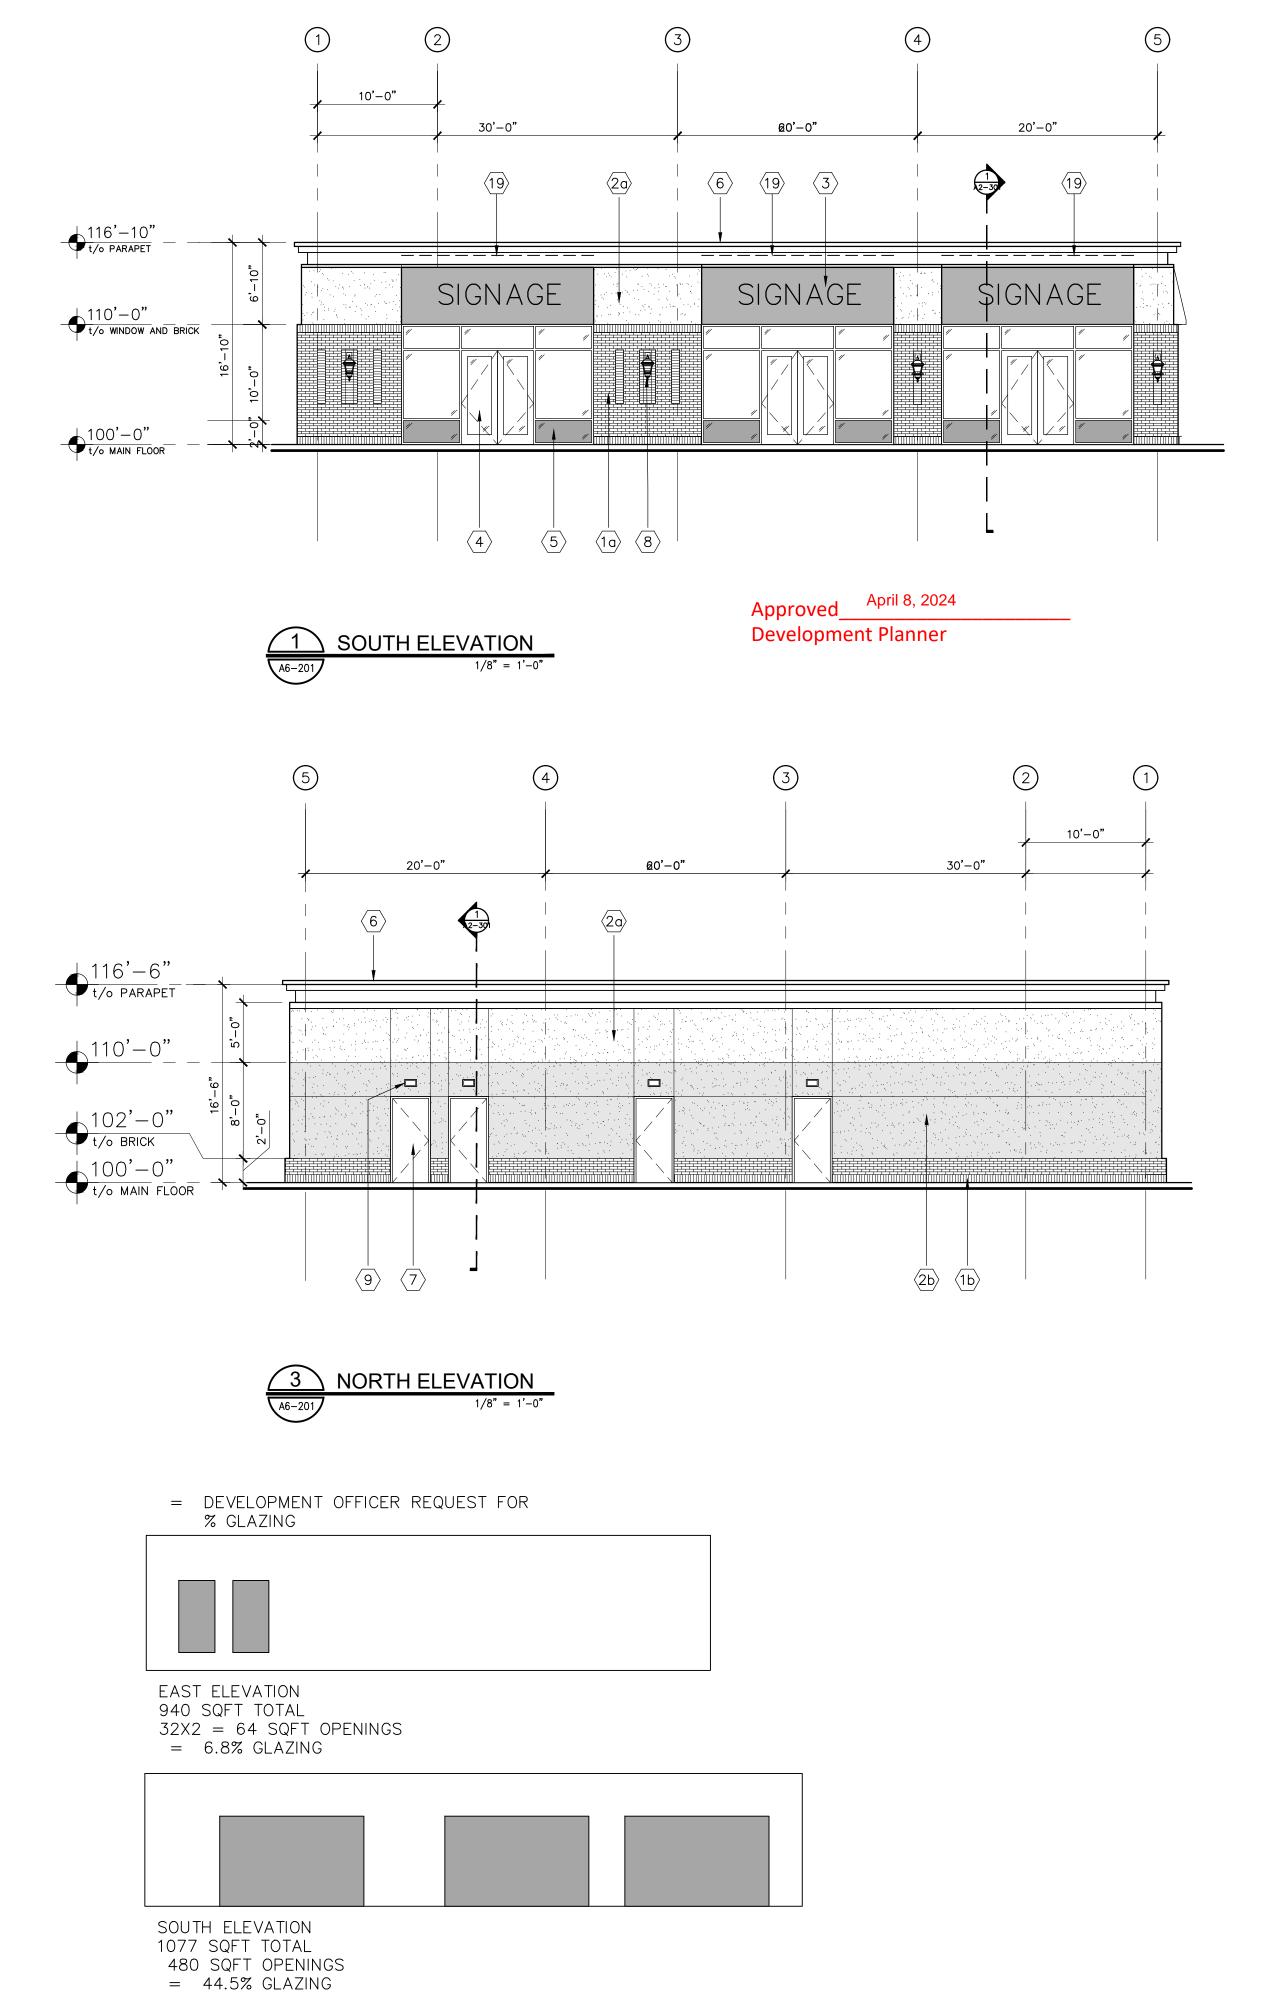

## 1 WEST ELEVATIONS 1/8" = 1'-0"

EAST ELEVATION

A201

1/8" = 1"-

Approved\_

**Development Planner** 

(B) 60'-0" 30'-0" 30'-0" Зъ 20 SIGNAGE

116'-10" 110'-0" 100'-0" (10) (5) 4 (1b) (2b)

3 SOUTH ELEVATION
1/8° = 1'-0°

ELEVATION KEYNOTES

(20) EIFS — WHITE MANUFACTURER — TBD COLOUR: BM CALM or equivalent TEXTURE: MARBLE COAT 1.5

TENANT SIGNAGE ON BLACK FABRIC AWNING ON LIGHT METAL FRAME

PREFINISHED ALUMINUM CAP FLASHING CASCADIA — BLACK CODE: QC8262

INSULATED HOLLOW METAL DOOR c/w PRESSED STEEL FRAME COLOUR: BLACK

WALL PACK.
 SEE ELECTRICAL.
 Align base of fixture with brick coursing

 $\langle 11 \rangle$  BLACK ALUMINUM PUNCH WINDOW 12 DRIVE THRU WINDOW WITH AIR CURTAIN

(2b) EIFS - BLACK
MANUFACTURER - TBD
COLOUR: TBC
TEXTURE: MARBLE COAT 1.5

BLACK FABRIC AWNING ON LIGHT METAL FRAME

5 BLACK SPANDREL GLASS

8 EXTERIOR WALL SCONCE COL12/XCA-UP

(10) CONTROL JOINT

(13) FIBER CEMENT PANEL

(14) ACM PANELS IN CO-OP RED

⟨3b⟩

BRICK 1g- MODULAR SIZE
MANUFACTURER: GLEN-GERY
COLOUR: TBC
INSTALL: SEE ELEVATIONS FOR CONFIGURATION
MORTAR: STANDARD GRAY.

BRICK 1b- MODULAR SIZE
MANUFACTURER: GLEN-GERY
COLOUR: COAL CITY BLACK
INSTALL: SEE ELEVATIONS FOR CONFIGURATION
MORTAR: STANDARD GRAY

SIGNAGE

NORTH ELEVATION

1/8" = 1'-0"

© This drawing is the copyright of not be reproduced without permission

Contractor shall read drawing in conjunction with written specifications. All area calculations, dimensions and conditions shall be verified on site. Readers are advised to use at your own Any questions shall be directed to the Architect prior to proceeding with construction. Do not scale drawings.