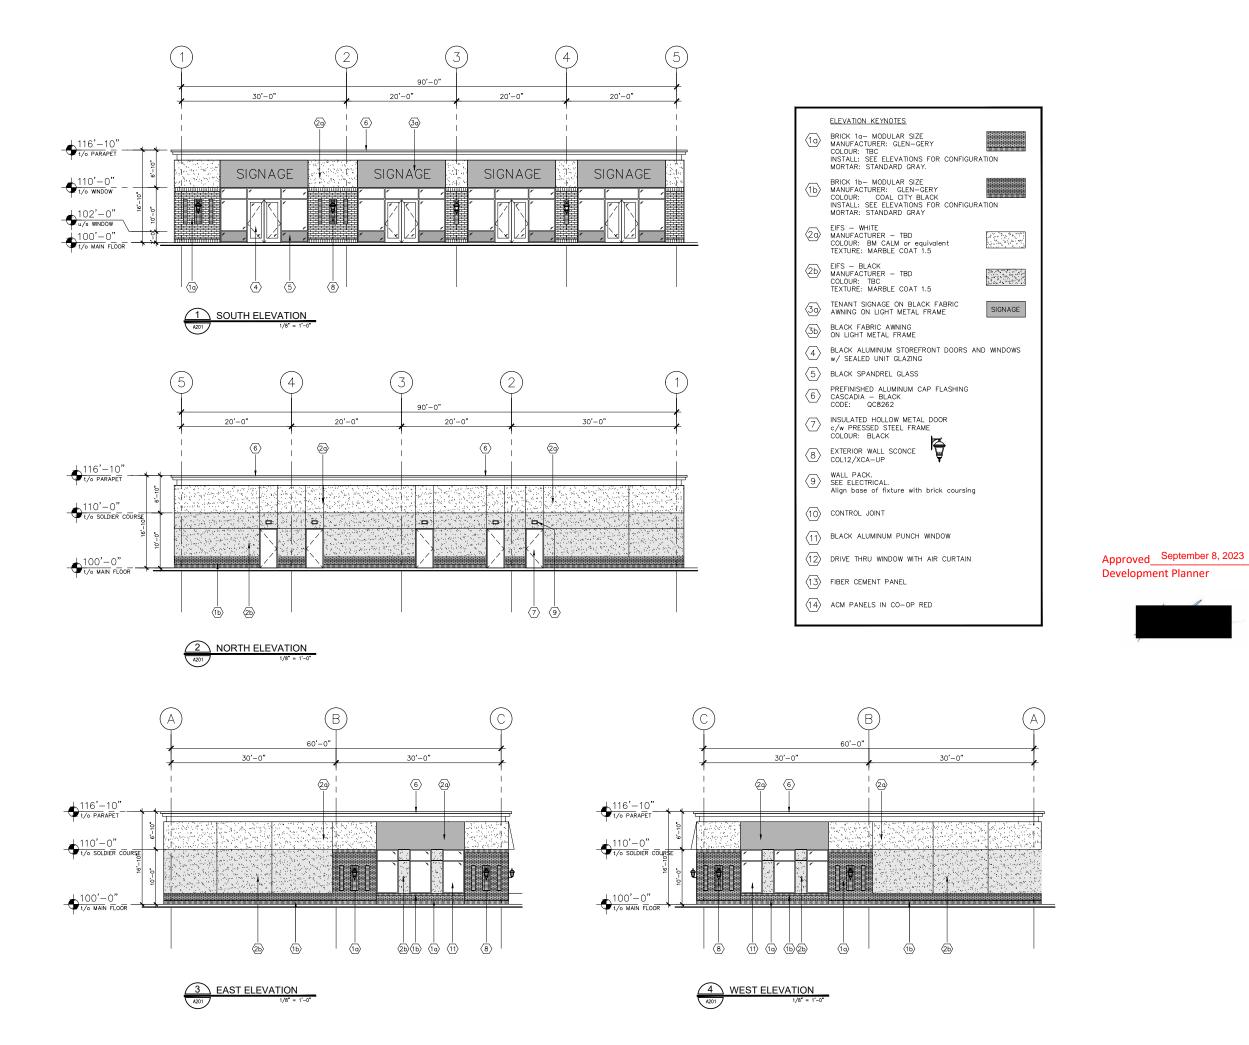

## BEAU VAL COMMERCIAL

4901 - 30 AVENUE Beaumont, Alberta

CONSULTANT STAMP:

DATE PRINTED: March 1, 2024

JOB # 2314

A201

BRICK 1a- MODULAR SIZE - FULL BRICK MANUFACTURER: GLEN-GERY COLOUR: 51-ddx (RED) INSTALL: SEE ELEVATIONS FOR CONFIGURATION MORTAR: STANDARD GRAY. BRICK 1b- MODULAR SIZE - FULL BRICK
MANUFACTURER: GLEN-GERY
COLOUR: VINTAGE BLACK VELOUR
INSTALL: SEE ELEVATIONS FOR CONFIGURATION
MORTAR: STANDARD GRAY EIFS - WHITE

MANUFACTURER - TBD

COLOUR: BM CALM or equivalent

TEXTURE: MARBLE COAT 1.5 EIFS - BLACK

MANUFACTURER - TBD

COLOUR: DARK CHARCOAL

TEXTURE: MARBLE COAT 1.5 BLACK FABRIC AWNING LIGHT METAL FRAME SIGNAGE (SIGNAGE PRINTED ON AWNING) NOTE: STUCCO BEHIND AWNING WHERE BRICK STOPS AT 10'. BRICK BEHIND AWNING WHERE BRICK EXTENDS ABOVE 10'. 4 BLACK ALUMINUM STOREFRONT DOORS AND/OR WINDOWS W/ SEALED UNIT GLAZING 5 BLACK SPANDREL GLASS PREFINISHED ALUMINUM CAP FLASHING CASCADIA – BLACK CODE: QC8262 (7) INSULATED HOLLOW METAL DOOR c/w PRESSED STEEL FRAME COLOUR: BLACK 8 EXTERIOR WALL SCONCE SEE ELECTRICAL FIXTURE B 9 WALL PACK.
SEE ELECTRICAL FIXTURE D
Align base of fixture with brick coursing (10) CONTROL JOINT (11) BLACK ALUMINUM PUNCH WINDOW (12) DRIVE THRU WINDOW WITH AIR CURTAIN REINFORCED CEMENTITIOUS FIBER CEMENT PANEL DIMENSION: 2'X4' PANELS COLOUR: GREY SLATE (HARDIE BOARD) TRIM TO MATCH PANELS TRIM TO BE CONTINUOUS ON THE HORIZONTAL, AND VERTICAL TRIM TO BREAK AT HORIZONTAL 14 FUTURE FCL SUPPLIED AND INSTALLED CO-OP SIGNAGE

 $\langle \overline{15} \rangle$  CO-OP SHIELD, FCL SUPPLIED AND INSTALLED

(16) OVERFLOW SCUPPER

(17) OVERHEAD DOOR

RAISED GRADEBEAM SEE STRUCTURAL

 $\langle 21 \rangle$  black metal roofing

(18) NOT USED

ELEVATION KEYNOTES

ELEVATIONS

© This drawing is the copyright of Claroscuro Architecture Inc. and may not be reproduced without permission.

Contractor shall read drawing in conjunction with written specifications. All area calculations, dimensions and conditions shall be verified on site. Readers are advised to use at your own Any questions shall be directed to the Architect prior to proceeding with construction.

| ISSUED FOR DEVELOPMENT PERMIT                      | 2023.04.25                              |
|----------------------------------------------------|-----------------------------------------|
|                                                    |                                         |
| BEAU VAL                                           |                                         |
| COMMERCIAL                                         |                                         |
|                                                    |                                         |
|                                                    |                                         |
| BLDG '3'                                           |                                         |
| DLDG 3                                             |                                         |
|                                                    |                                         |
|                                                    |                                         |
| 4901 - 30 AVENUE<br>Beaumont, Alberta              |                                         |
| CONSULTANT STAMP:                                  |                                         |
|                                                    |                                         |
|                                                    |                                         |
|                                                    |                                         |
|                                                    |                                         |
|                                                    |                                         |
|                                                    |                                         |
|                                                    |                                         |
| CVTCDIOD                                           |                                         |
| EXTERIOR                                           |                                         |
| ELEVATIONS                                         |                                         |
| DATE PRINTED: April 25, 2023                       |                                         |
| FOR MILESTONE DATES SEE<br>REVISIONS COLUMN ABOVE. | \ \ \ \ \ \ \ \ \ \ \ \ \ \ \ \ \ \ \ \ |
| JOB # 2314 \ \( \( \) \)                           | /()1                                    |