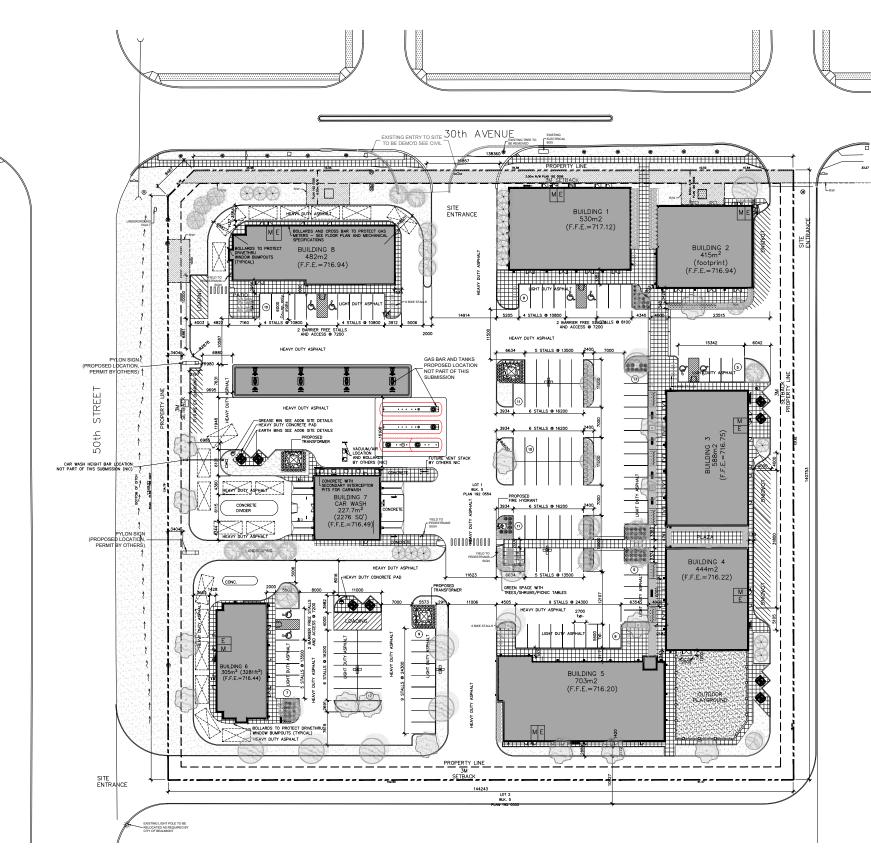

Revisions to Building 2, 6, 8, site plan, and lighting plan

**Legal Description:** Plan 192 0554, Block 5, Lot 1 **Municipal Address:** 4901 30 Avenue, Beaumont, AB

Land Use District: Commercial Permit Application No: 2023-223 Tax Roll: 009284