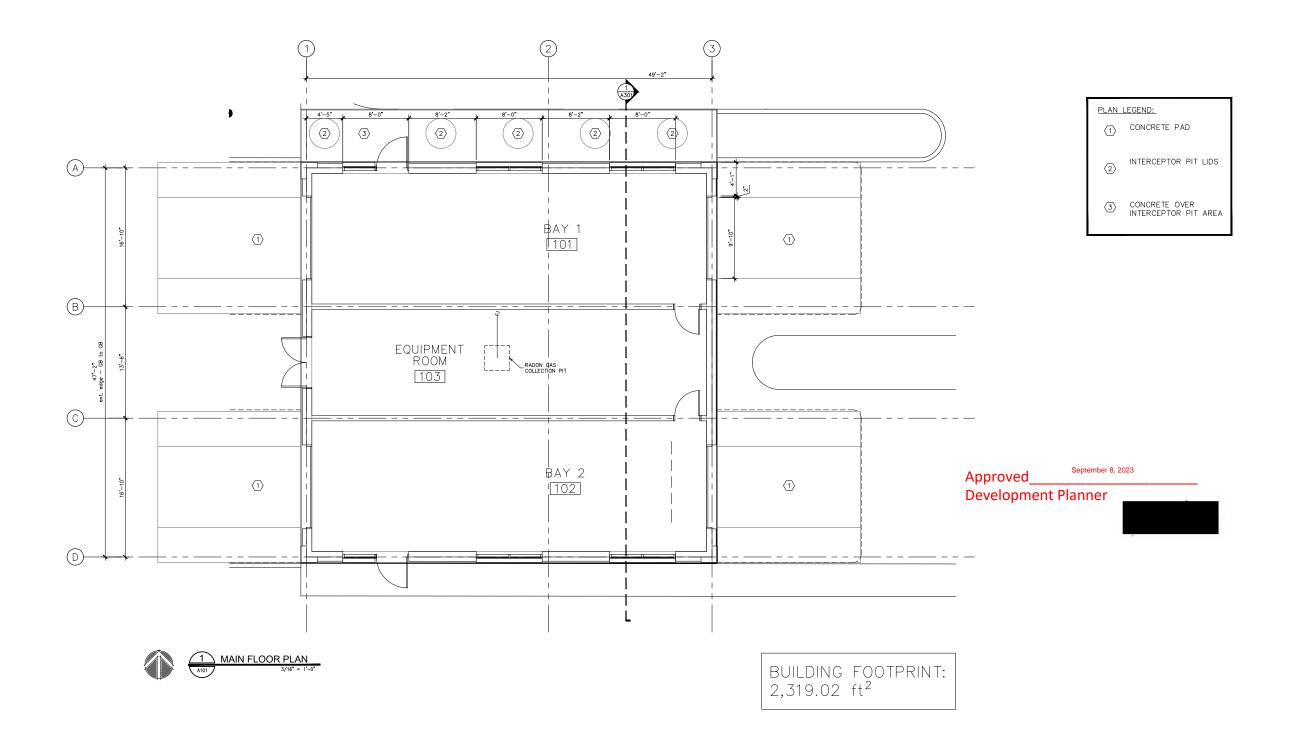

BEAU VAL COMMERCIAL

BLDG '2'

4901 - 30 AVENUE Beaumont, Alberta

CONSULTANT S

MAIN FLOOR PLAN

DATE PRINTED: April 25, 2
FOR MILESTONE DATES SEE
REVISIONS COLUMN ABOVE

JOB # 23 | 4