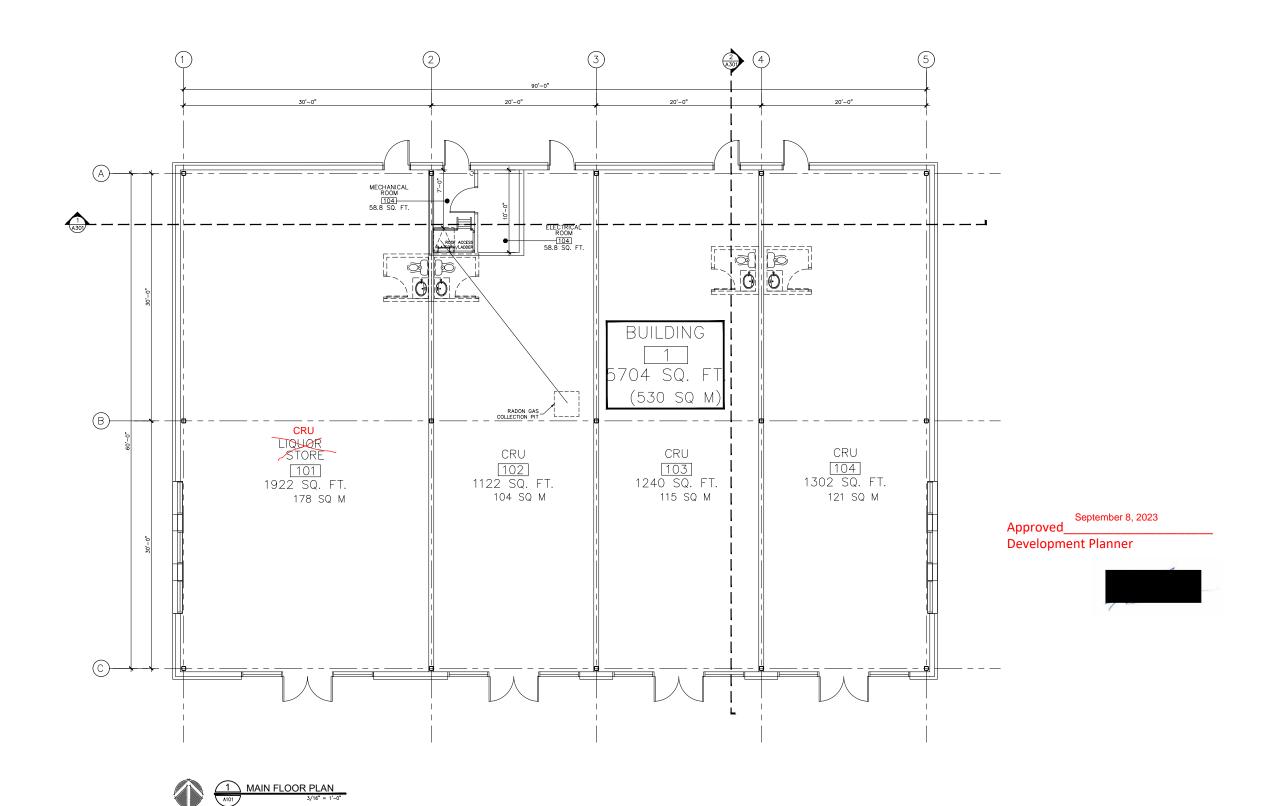

Any questions shall be directed to the Architect prior to proceeding with construction.

Do not scale drawings.

PRELIMINARY NOT FOR CONSTRUCTION

| RE | VISIONS                       | YYYY.MM.DD |
|----|-------------------------------|------------|
|    |                               |            |
|    |                               |            |
|    |                               |            |
|    |                               |            |
|    |                               |            |
|    |                               |            |
| 1  | ISSUED FOR DEVELOPMENT PERMIT | 2023.04.25 |
|    |                               | •          |

BEAU VAL COMMERCIAL

BLDG '1'

4901 - 30 AVENUE Beaumont, Alberta

CONSULTANT S

MAIN FLOOR PLAN

DATE PRINTED: April 25, 2023
FOR MILESTONE DATES SEE
REVISIONS COLLIMN ABOVE.

JOB # 23 | 4

DRAWN BY: TM

Approved September 8, 2023 **Development Planner** 

BEAU VAL COMMERCIAL

BLDG '1'

4901 - 30 AVENUE Beaumont, Alberta

ROOF PLAN

PRINTED: April 25, 2023 JOB # 2314

© This drawing is the copyright of not be reproduced without permission