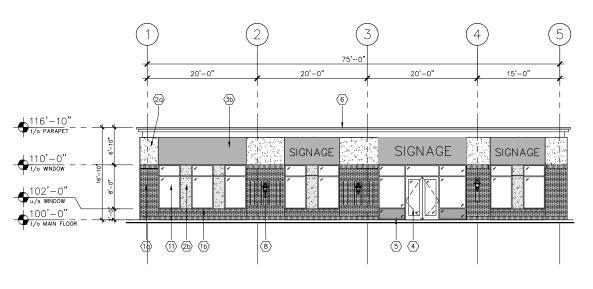

## BEAU VAL COMMERCIAL

4901 - 30 AVENUE Beaumont, Alberta

CONSULTANT STAMP:

DATE PRINTED: March 1, 2024

JOB # 2314

A201

BRICK 1a- MODULAR SIZE - FULL BRICK MANUFACTURER: GLEN-GERY COLOUR: 51-ddx (RED) INSTALL: SEE ELEVATIONS FOR CONFIGURATION MORTAR: STANDARD GRAY. BRICK 1b- MODULAR SIZE - FULL BRICK
MANUFACTURER: GLEN-GERY
COLOUR: VINTAGE BLACK VELOUR
INSTALL: SEE ELEVATIONS FOR CONFIGURATION
MORTAR: STANDARD GRAY EIFS - WHITE

MANUFACTURER - TBD

COLOUR: BM CALM or equivalent

TEXTURE: MARBLE COAT 1.5 EIFS - BLACK

MANUFACTURER - TBD

COLOUR: DARK CHARCOAL

TEXTURE: MARBLE COAT 1.5 BLACK FABRIC AWNING LIGHT METAL FRAME SIGNAGE (SIGNAGE PRINTED ON AWNING) NOTE: STUCCO BEHIND AWNING WHERE BRICK STOPS AT 10'. BRICK BEHIND AWNING WHERE BRICK EXTENDS ABOVE 10'. 4 BLACK ALUMINUM STOREFRONT DOORS AND/OR WINDOWS W/ SEALED UNIT GLAZING 5 BLACK SPANDREL GLASS PREFINISHED ALUMINUM CAP FLASHING CASCADIA – BLACK CODE: QC8262 (7) INSULATED HOLLOW METAL DOOR c/w PRESSED STEEL FRAME COLOUR: BLACK 8 EXTERIOR WALL SCONCE SEE ELECTRICAL FIXTURE B 9 WALL PACK.
SEE ELECTRICAL FIXTURE D
Align base of fixture with brick coursing (10) CONTROL JOINT (11) BLACK ALUMINUM PUNCH WINDOW (12) DRIVE THRU WINDOW WITH AIR CURTAIN REINFORCED CEMENTITIOUS FIBER CEMENT PANEL DIMENSION: 2'X4' PANELS COLOUR: GREY SLATE (HARDIE BOARD) TRIM TO MATCH PANELS TRIM TO BE CONTINUOUS ON THE HORIZONTAL, AND VERTICAL TRIM TO BREAK AT HORIZONTAL 14 FUTURE FCL SUPPLIED AND INSTALLED CO-OP SIGNAGE

 $\langle \overline{15} \rangle$  CO-OP SHIELD, FCL SUPPLIED AND INSTALLED

(16) OVERFLOW SCUPPER

(17) OVERHEAD DOOR

RAISED GRADEBEAM SEE STRUCTURAL

 $\langle 21 \rangle$  black metal roofing

(18) NOT USED

ELEVATION KEYNOTES

ELEVATIONS

© This drawing is the copyright of Claroscuro Architecture Inc. and may not be reproduced without permission.

Contractor shall read drawing in conjunction with written specifications. All area calculations, dimensions and conditions shall be verified on site. Readers are advised to use at your own Any questions shall be directed to the Architect prior to proceeding with construction.