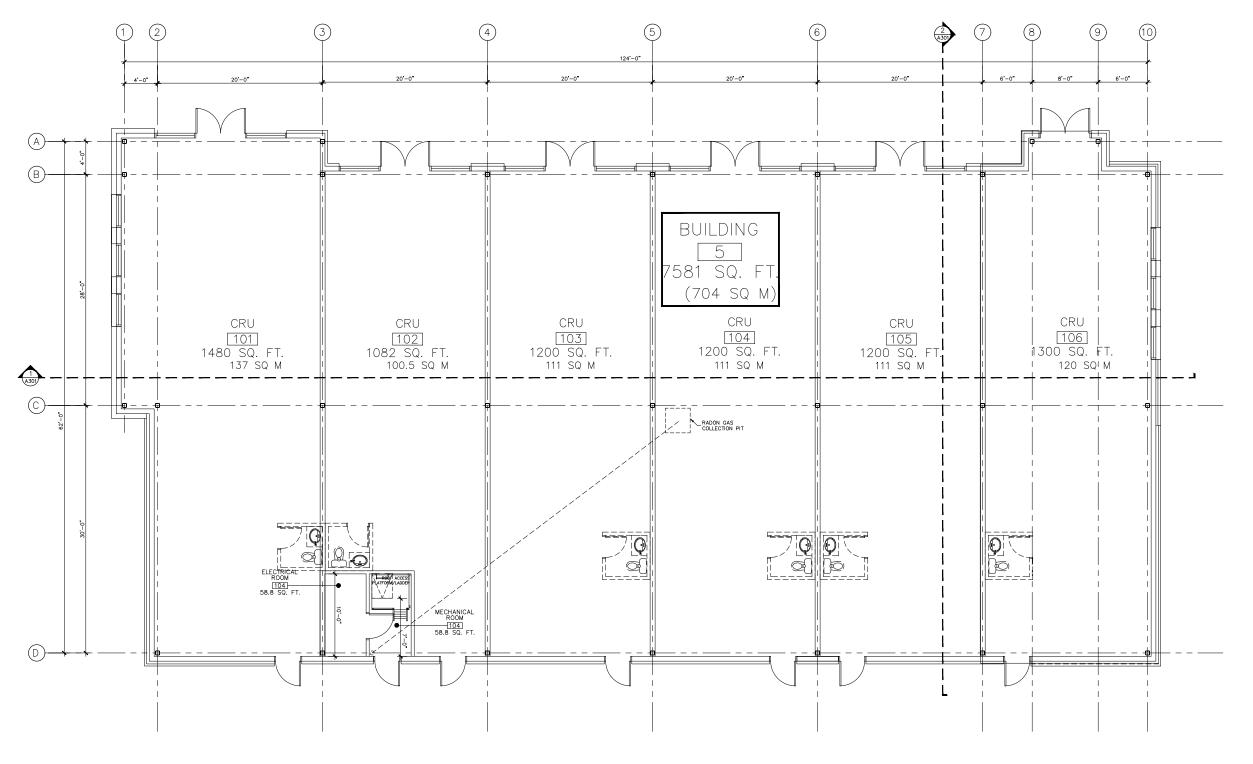

MAIN FLOOR PLAN
3/16" = 1'-0'

Approved September 8, 2023
Development Planner

© This drawing is the copyright of Brian Allsopp Architect Ltd. and may not be reproduced without permission.

Contractor shall read drawing in conjunction with written specifications. All area calculations, dimensions and conditions shall be verified on site. Readers are advised to use at your own risk.

Readers are advises to the first.

Any questions shall be directed to the Architect prior to proceeding with construction.

Do not scale drawings.

| R E | V I S I O                        | MM.DD.YYY |
|-----|----------------------------------|-----------|
|     |                                  |           |
|     |                                  |           |
|     |                                  |           |
|     |                                  |           |
|     |                                  |           |
| 2   | ISSUED FOR DEVELOPMENT<br>PERMIT |           |
| 1   | ISSUED FOR REVIEW                | 08.23.202 |

BEAU VAL
COMMERCIAL

BLDG '5'

4901 - 30 Avenue
Beaumont, Alberta

| MAIN FL       | .00R |
|---------------|------|
| PLAN          |      |
| JULY 29, 2022 |      |
| JOB # 2117    | A101 |
| DRAWN BY:     |      |