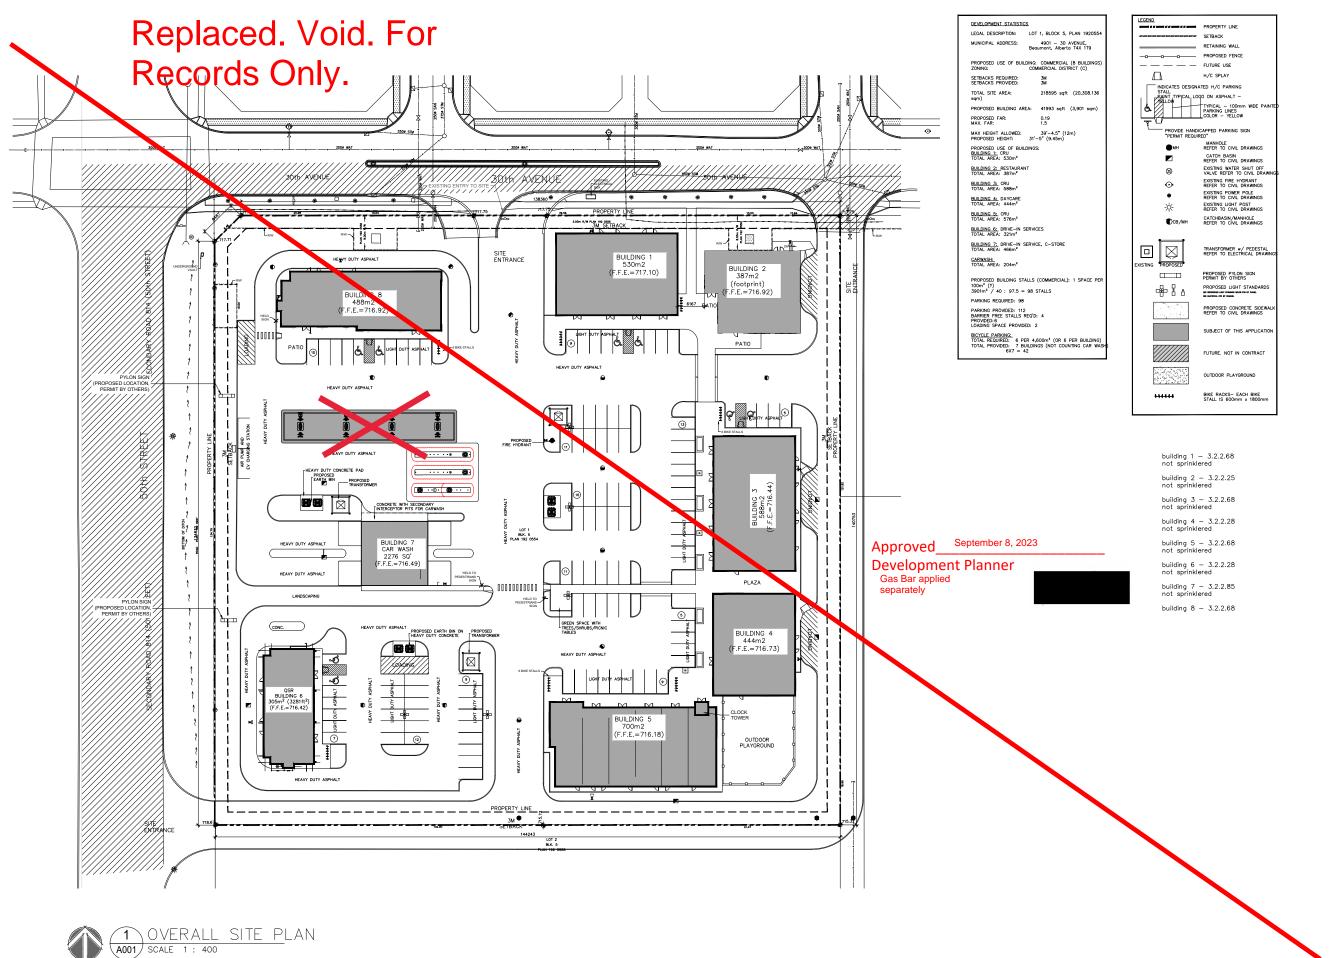

1 OVERALL SITE PLAN

A001 SCALE 1 : 400

© This drawing is the copyright of Claroscuro Architecture Inc. and may not be reproduced without permission

Contractor shall read drawing in conjunction with written specifications. All area calculations, dimensions and conditions shall be verified on site. Readers are advised to use at your own risk.

Any questions shall be directed to the Architect prior to proceeding with construction.

Do not scale drawings.

PRELIMINARY NOT FOR CONSTRUCTION

| RE | VISIONS                             | YYYY.MM.DD |
|----|-------------------------------------|------------|
|    |                                     |            |
|    |                                     |            |
|    |                                     |            |
|    |                                     |            |
|    |                                     |            |
| 2  | RE-ISSUED FOR DP w/ additional info | 2023.05.01 |
| 1  | ISSUED FOR DEVELOPMENT PERMIT       | 2023.04.25 |

BEAU VAL COMMERCIAL

4901 - 30 AVENUE Beaumont, Alberta

CONSULTANT STAMP:

OVERALL SITE PLAN

FPRINTED: July 28, 202
FOR MILESTONE DATES SEE
REVISIONS COLUMN ABOVE.

JOB # 2314

DRAWN BY: TM

NOTE CONFIRM UTILITY LOCATIONS AND FFE OF ALL BUILDINGS WITH CIVIL DRAWINGS