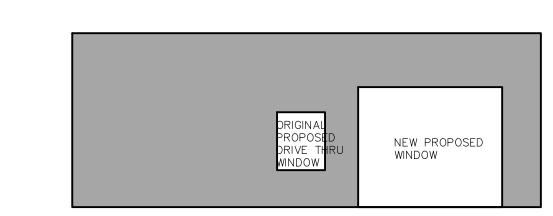

MANUFACTURER - TBD

COLOUR: BM CALM or equivalent

TEXTURE: MARBLE COAT 1.5 EIFS - BLACK

MANUFACTURER - TBD

COLOUR: DARK CHARCOAL

TEXTURE: MARBLE COAT 1.5 BLACK FABRIC AWNING LIGHT METAL FRAME SIGNAGE (SIGNAGE PRINTED ON AWNING) NOTE: STUCCO BEHIND AWNING WHERE BRICK STOPS AT 10'. BRICK BEHIND AWNING WHERE BRICK EXTENDS ABOVE 10'. 4 BLACK ALUMINUM STOREFRONT DOORS AND/OR WINDOWS W/ SEALED UNIT GLAZING 5 BLACK SPANDREL GLASS PREFINISHED ALUMINUM CAP FLASHING CASCADIA – BLACK CODE: QC8262 (7) INSULATED HOLLOW METAL DOOR c/w PRESSED STEEL FRAME COLOUR: BLACK 8 EXTERIOR WALL SCONCE SEE ELECTRICAL FIXTURE B 9 WALL PACK.
SEE ELECTRICAL FIXTURE D
Align base of fixture with brick coursing (10) CONTROL JOINT (11) BLACK ALUMINUM PUNCH WINDOW (12) DRIVE THRU WINDOW WITH AIR CURTAIN REINFORCED CEMENTITIOUS FIBER CEMENT PANEL DIMENSION: 2'X4' PANELS COLOUR: GREY SLATE (HARDIE BOARD) TRIM TO MATCH PANELS TRIM TO BE CONTINUOUS ON THE HORIZONTAL, AND VERTICAL TRIM TO BREAK AT HORIZONTAL 14 FUTURE FCL SUPPLIED AND INSTALLED CO-OP SIGNAGE

INSULATED HOLLOW METAL DOOR c/w PRESSED STEEL FRAME COLOUR: BLACK

WALL PACK.
 SEE ELECTRICAL.
 Align base of fixture with brick coursing

 $\langle 11 \rangle$  BLACK ALUMINUM PUNCH WINDOW 12 DRIVE THRU WINDOW WITH AIR CURTAIN