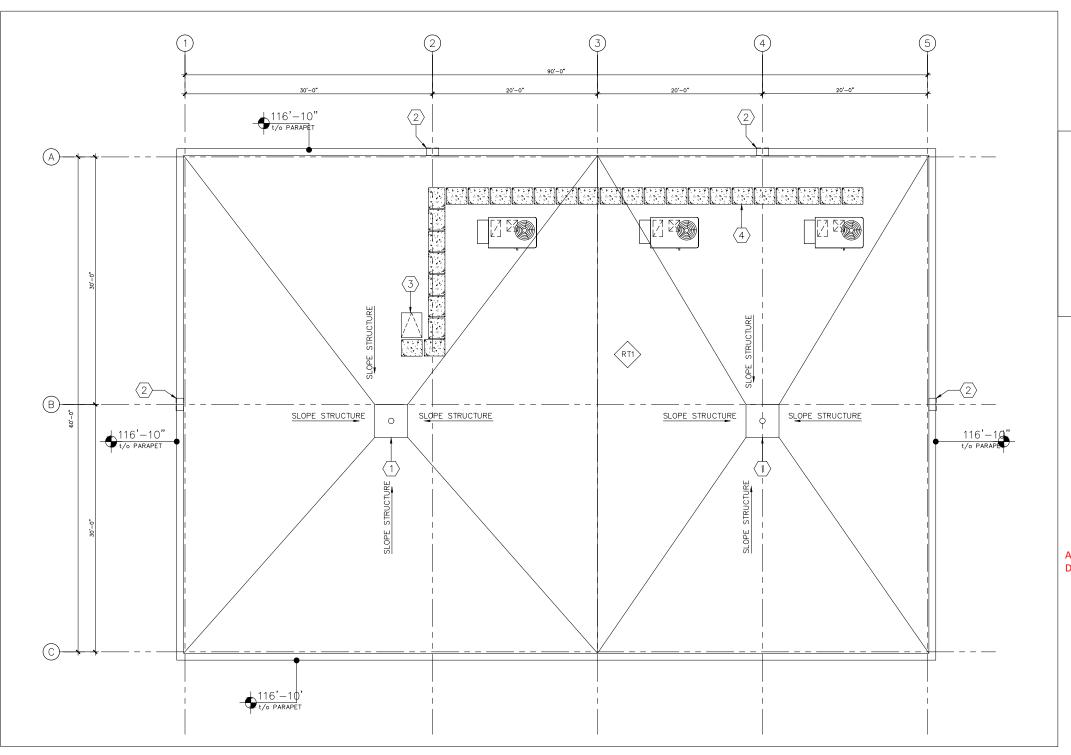

| COMMERCIAL |
|------------|
|            |

BEAU VAL

BLDG '4'

4901 - 30 AVENUE Beaumont, Alberta

CONSULTAN

ROOF PLAN

DATE PRINTED: April 25, 2023
FOR MILESTONE DATES SEE REVISIONS COLUMN ABOVE.

JOB # 23 | 4

A102