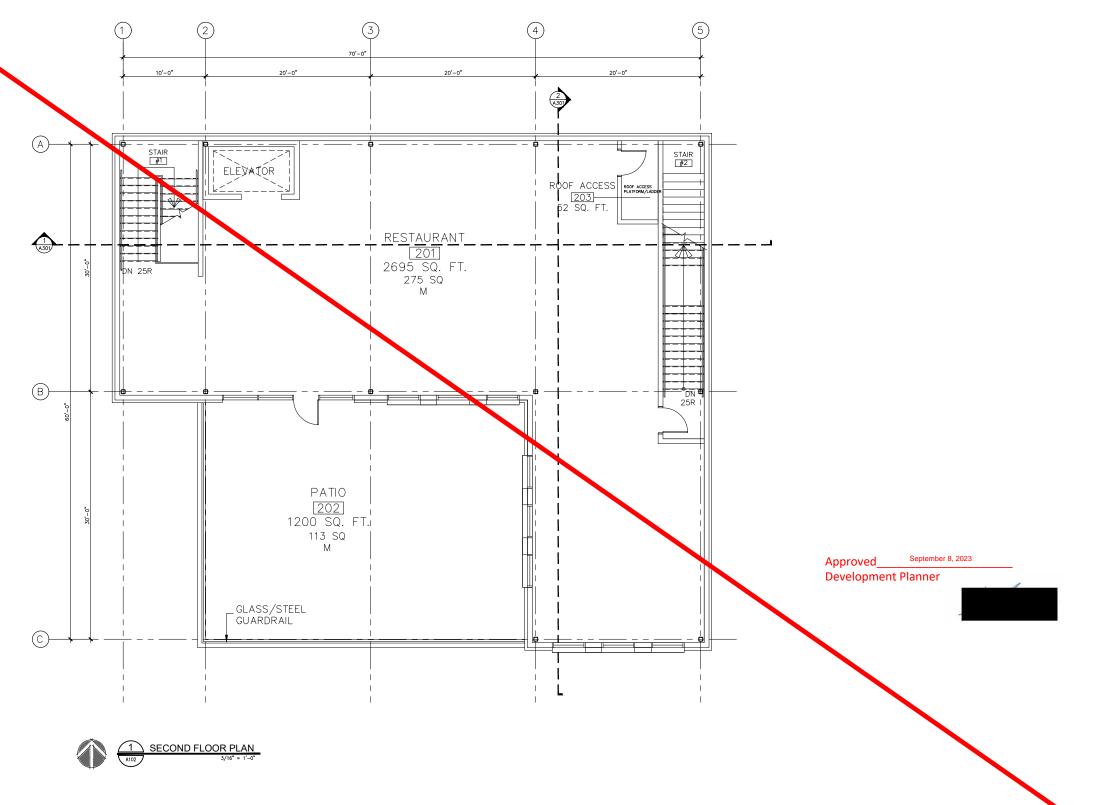

MAIN FLOOR PLAN
3/16" = 1'-0'

Approved September 8, 2023
Development Planner

© This drawing is the copyright of Brian Allsopp Architect Ltd. and may not be reproduced without permission.

Contractor shall read drawing in conjunction with written specifications. All area calculations, dimensions and conditions shall be verified on site. Readers are advised to use at your own risk.

Readers are advises to the first.

Any questions shall be directed to the Architect prior to proceeding with construction.

Do not scale drawings.

| R E | V I S I O                        | MM.DD.YYY |
|-----|----------------------------------|-----------|
|     |                                  |           |
|     |                                  |           |
|     |                                  |           |
|     |                                  |           |
|     |                                  |           |
| 2   | ISSUED FOR DEVELOPMENT<br>PERMIT |           |
| 1   | ISSUED FOR REVIEW                | 08.23.202 |

BEAU VAL
COMMERCIAL

BLDG '5'

4901 - 30 Avenue
Beaumont, Alberta

| MAIN FL       | .00R |
|---------------|------|
| PLAN          |      |
| JULY 29, 2022 |      |
| JOB # 2117    | A101 |
| DRAWN BY:     |      |