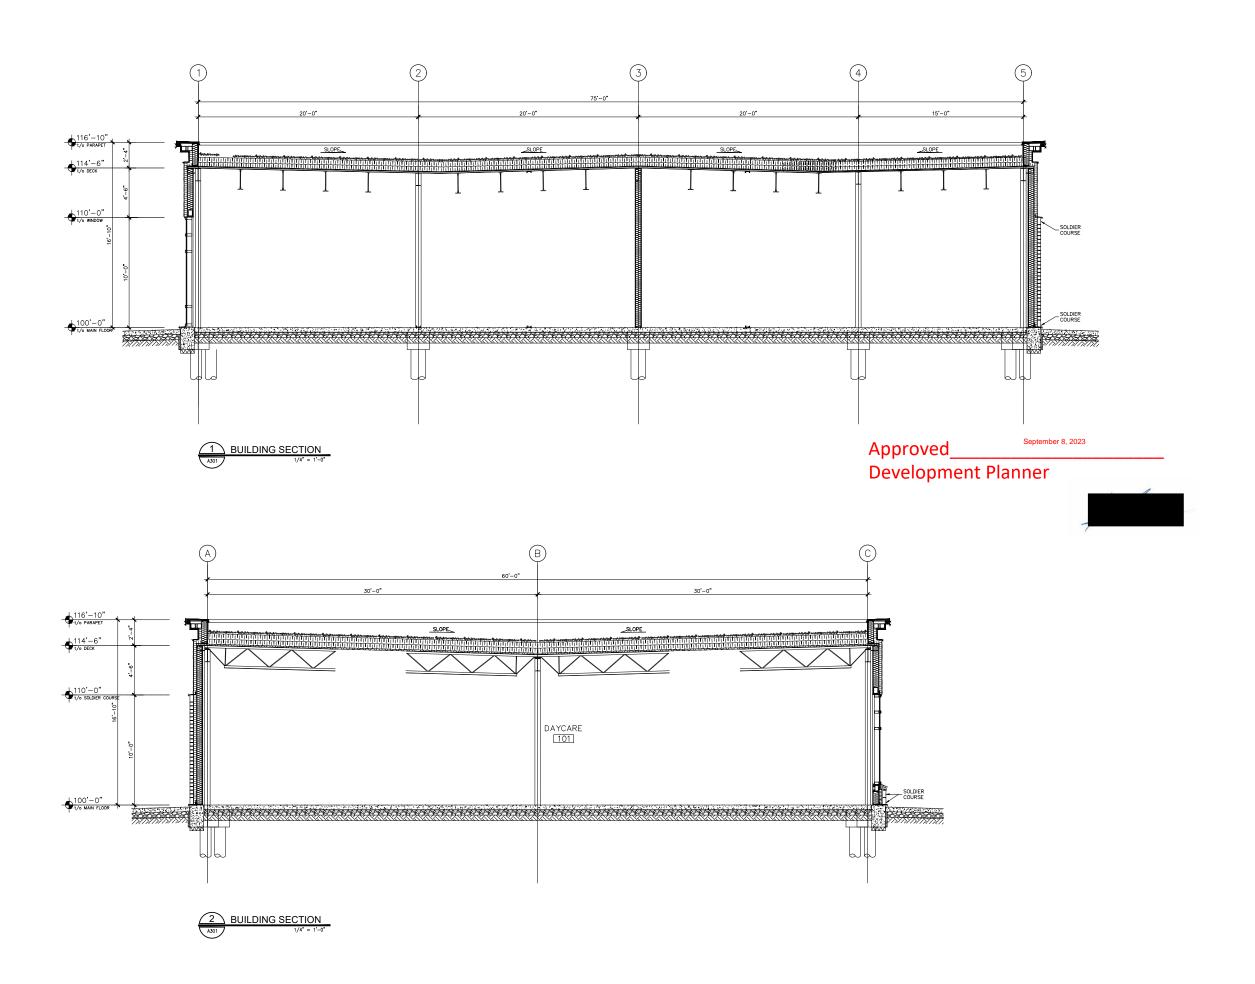

## BUILDING SECTIONS

DATE PRINTED: April 25, 2023
FOR MILESTONE DATES SEE
REVISIONS COLUMN ABOVE.

JOB # 23 | 4

DRAWN BY: TM

© This drawing is the copyright of Claroscuro Architecture Inc. and may not be reproduced without permission.

## FLOOR PLAN

DATE PRINTED: December

FOR MILESTONE REVISIONS COLL

JOB # 2314 DRAWN BY: TM

1 BUILDING SECTION
1/4" = 1'-0"

Approved April 8, 2024
Development Planner

This drawing is the copyright of Claroscuro Architecture Inc. and may not be reproduced without permission