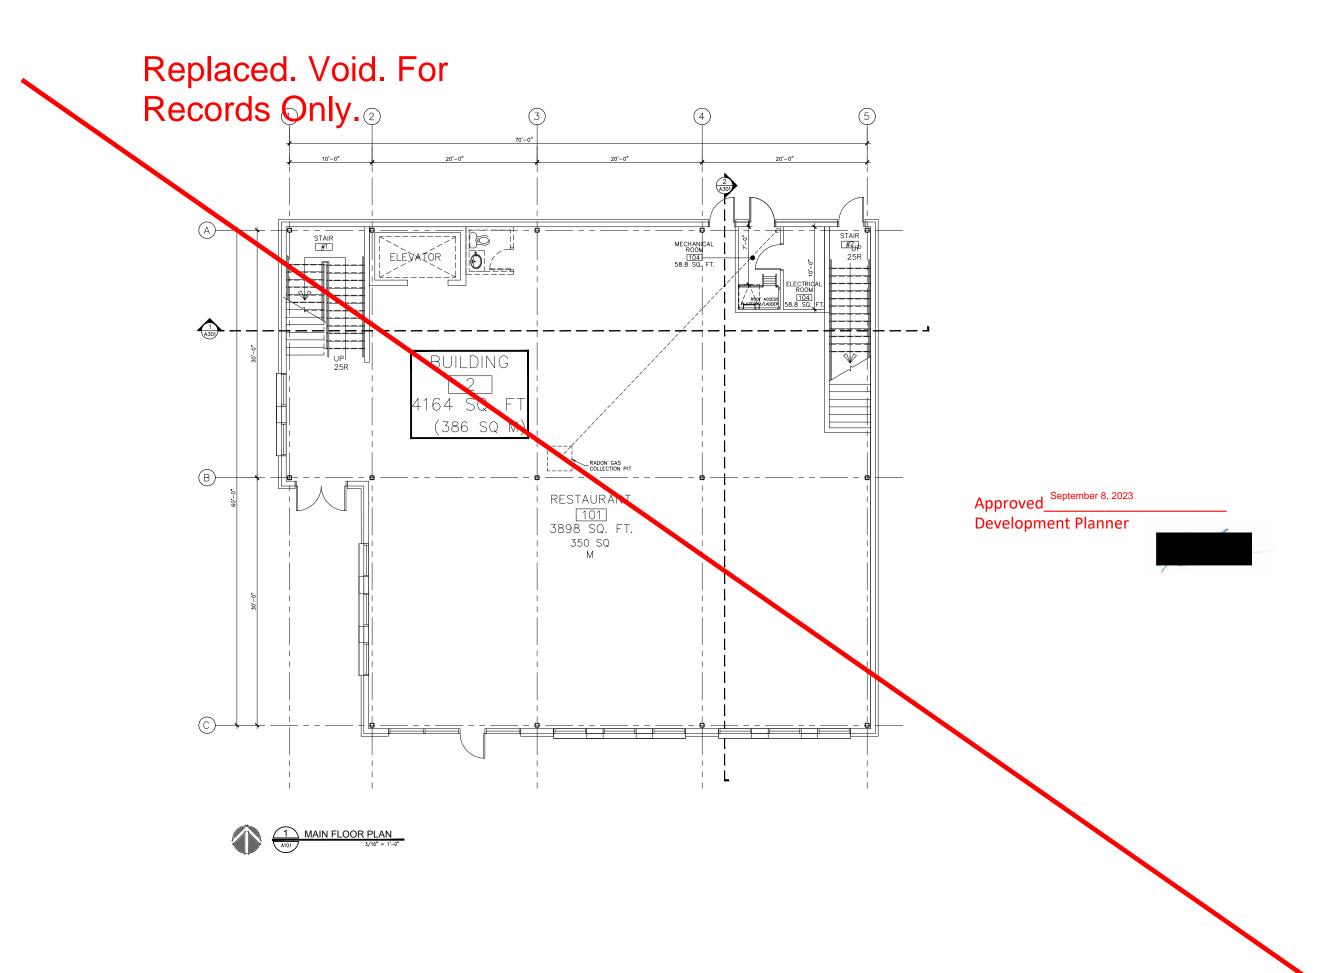

BEAU VAL COMMERCIAL

BLDG '2'

4901 - 30 AVENUE Beaumont, Alberta

CONSULTANT S

MAIN FLOOR PLAN

DATE PRINTED: April 25, 2
FOR MILESTONE DATES SEE
REVISIONS COLUMN ABOVE

JOB # 23 | 4

# Replaced. Void. For Records Only.

© This drawing is the copyright of Claroscuro Architecture Inc. and may not be reproduced without permission.

Contractor shall read drawing in conjunction with written specifications. All area calculations, dimensions and conditions shall be verified on site. Readers are advised to use at your own risk.