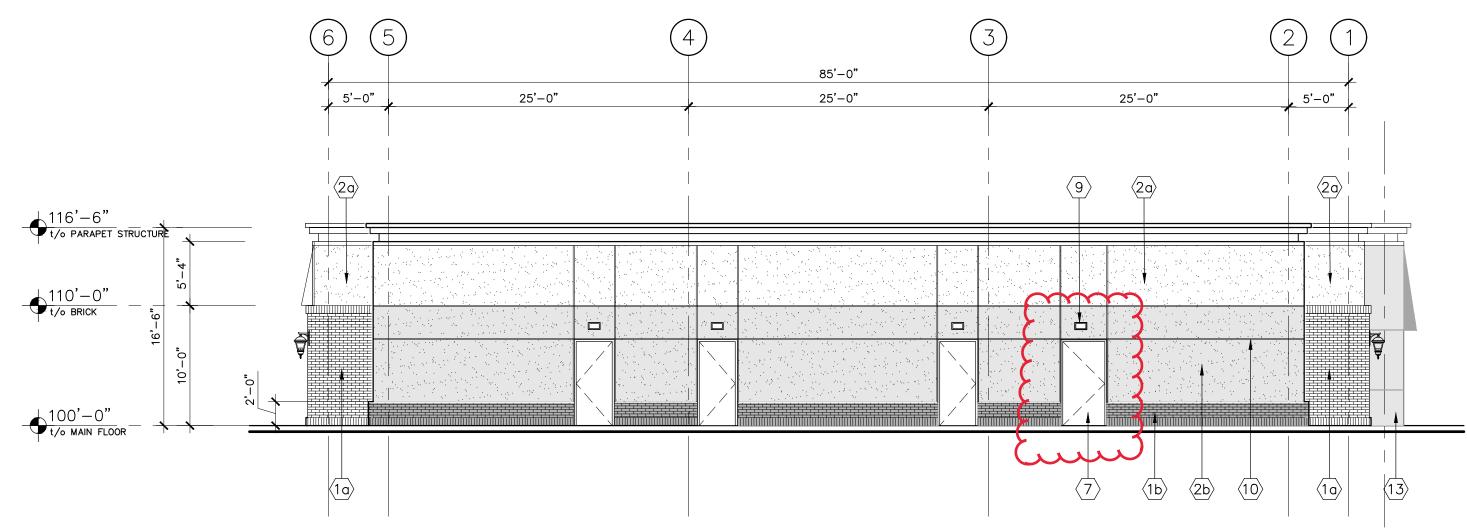

## BEAU VAL COMMERCIAL

4901 - 30 AVENUE Beaumont, Alberta

CONSULTANT STAMP:

DATE PRINTED: March 1, 2024

JOB # 2314

A201

BRICK 1a- MODULAR SIZE - FULL BRICK MANUFACTURER: GLEN-GERY COLOUR: 51-ddx (RED) INSTALL: SEE ELEVATIONS FOR CONFIGURATION MORTAR: STANDARD GRAY. BRICK 1b- MODULAR SIZE - FULL BRICK
MANUFACTURER: GLEN-GERY
COLOUR: VINTAGE BLACK VELOUR
INSTALL: SEE ELEVATIONS FOR CONFIGURATION
MORTAR: STANDARD GRAY EIFS - WHITE

MANUFACTURER - TBD

COLOUR: BM CALM or equivalent

TEXTURE: MARBLE COAT 1.5 EIFS - BLACK

MANUFACTURER - TBD

COLOUR: DARK CHARCOAL

TEXTURE: MARBLE COAT 1.5 BLACK FABRIC AWNING LIGHT METAL FRAME SIGNAGE (SIGNAGE PRINTED ON AWNING) NOTE: STUCCO BEHIND AWNING WHERE BRICK STOPS AT 10'. BRICK BEHIND AWNING WHERE BRICK EXTENDS ABOVE 10'. 4 BLACK ALUMINUM STOREFRONT DOORS AND/OR WINDOWS W/ SEALED UNIT GLAZING 5 BLACK SPANDREL GLASS PREFINISHED ALUMINUM CAP FLASHING CASCADIA – BLACK CODE: QC8262 (7) INSULATED HOLLOW METAL DOOR c/w PRESSED STEEL FRAME COLOUR: BLACK 8 EXTERIOR WALL SCONCE SEE ELECTRICAL FIXTURE B 9 WALL PACK.
SEE ELECTRICAL FIXTURE D
Align base of fixture with brick coursing (10) CONTROL JOINT (11) BLACK ALUMINUM PUNCH WINDOW (12) DRIVE THRU WINDOW WITH AIR CURTAIN REINFORCED CEMENTITIOUS FIBER CEMENT PANEL DIMENSION: 2'X4' PANELS COLOUR: GREY SLATE (HARDIE BOARD) TRIM TO MATCH PANELS TRIM TO BE CONTINUOUS ON THE HORIZONTAL, AND VERTICAL TRIM TO BREAK AT HORIZONTAL 14 FUTURE FCL SUPPLIED AND INSTALLED CO-OP SIGNAGE

 $\langle \overline{15} \rangle$  CO-OP SHIELD, FCL SUPPLIED AND INSTALLED

(16) OVERFLOW SCUPPER

(17) OVERHEAD DOOR

RAISED GRADEBEAM SEE STRUCTURAL

 $\langle 21 \rangle$  black metal roofing

(18) NOT USED

ELEVATION KEYNOTES

ELEVATIONS

© This drawing is the copyright of Claroscuro Architecture Inc. and may not be reproduced without permission.

Contractor shall read drawing in conjunction with written specifications. All area calculations, dimensions and conditions shall be verified on site. Readers are advised to use at your own Any questions shall be directed to the Architect prior to proceeding with construction.