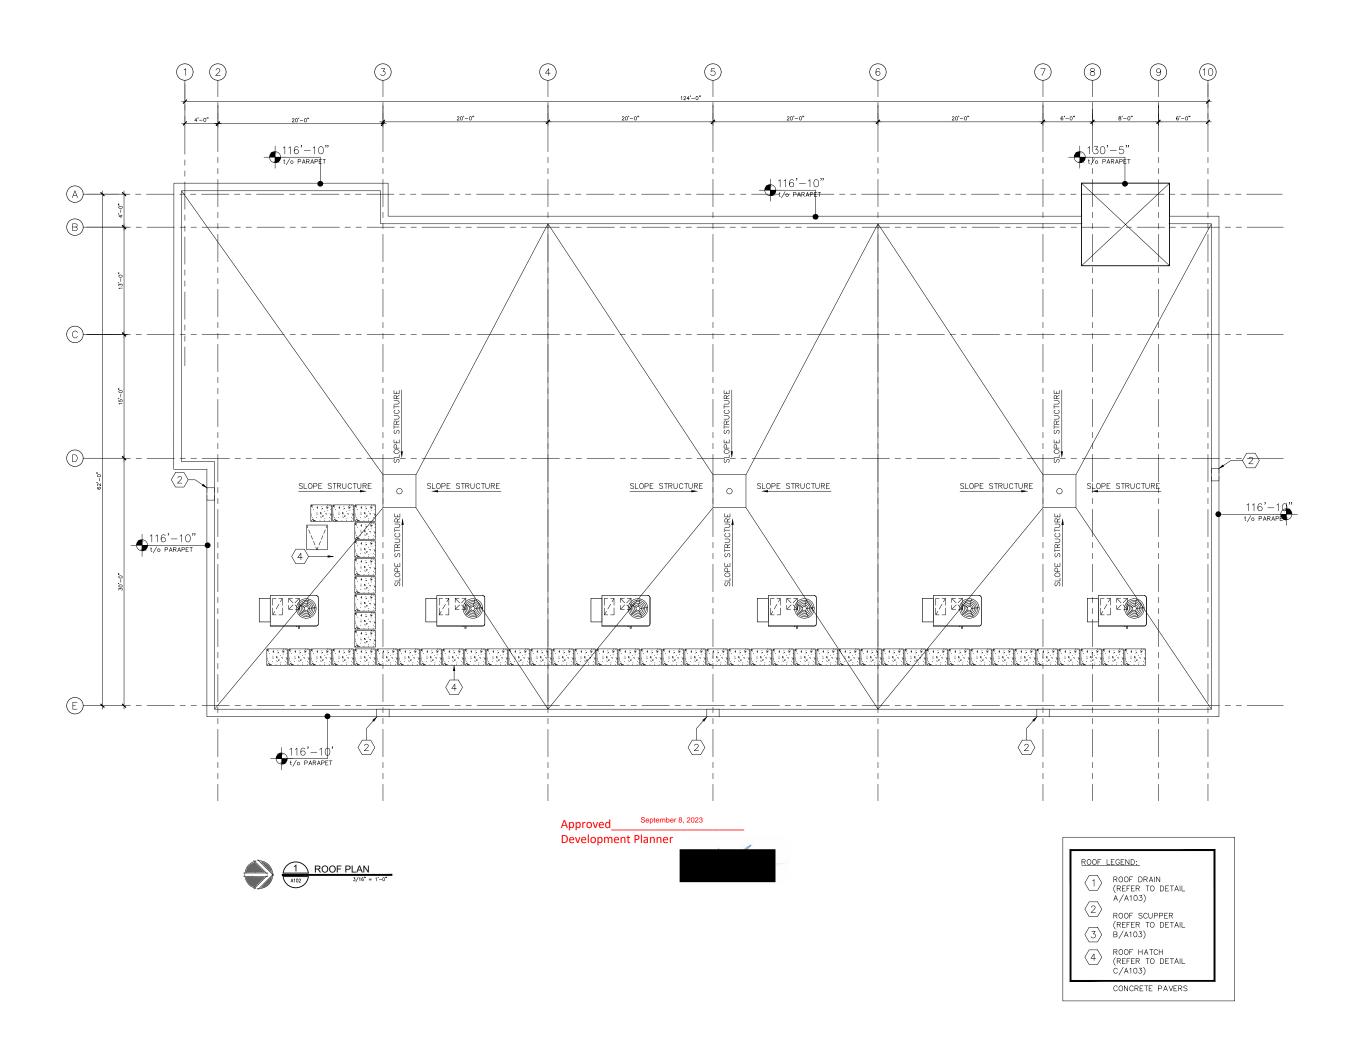

Any questions shall be directed to the Architect prior to proceeding with construction.

Do not scale drawings.

ROOF LEGEND:

ROOF DRAIN (REFER TO DETAIL A/A103)

ROOF SCUPPER (REFER TO DETAIL B/A103)  $\langle 3 \rangle$ 

ROOF HATCH (REFER TO DETAIL C/A103)

CONCRETE PAVERS

**PRELIMINARY** NOT FOR CONSTRUCTION

| RE | VISIONS                       | YYYY.MM.DD |
|----|-------------------------------|------------|
|    |                               |            |
|    |                               |            |
|    |                               |            |
|    |                               |            |
|    |                               |            |
|    |                               |            |
| 1  | ISSUED FOR DEVELOPMENT PERMIT | 2023.04.25 |

Approved September 8, 2023 **Development Planner** 

BEAU VAL COMMERCIAL

BLDG '1'

4901 - 30 AVENUE Beaumont, Alberta

ROOF PLAN

PRINTED: April 25, 2023 JOB # 2314

© This drawing is the copyright of not be reproduced without permission