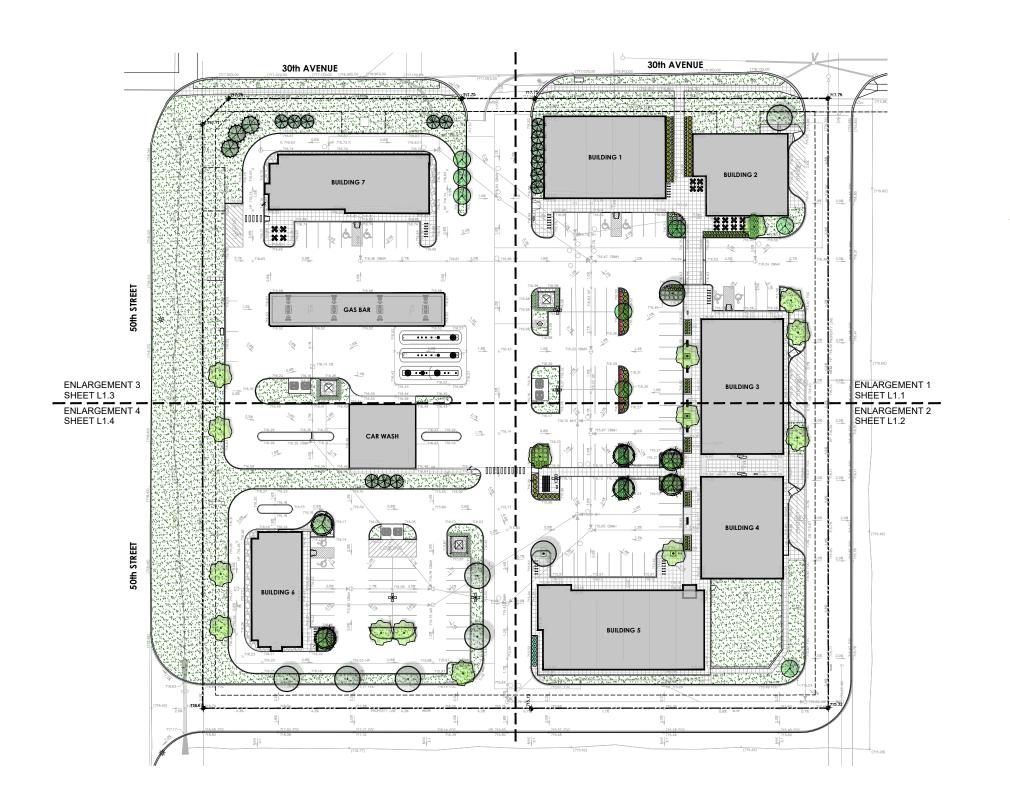

1 OVERALL SITE PLAN

A001 SCALE 1 : 400

© This drawing is the copyright of Claroscuro Architecture Inc. and may not be reproduced without permission

Contractor shall read drawing in conjunction with written specifications. All area calculations, dimensions and conditions shall be verified on site. Readers are advised to use at your own risk.

BEAU VAL COMMERCIAL

4901 - 30 AVENUE Beaumont, Alberta

CONSULTANT STAMP:

OVERALL SITE PLAN

FPRINTED: July 28, 202
FOR MILESTONE DATES SEE
REVISIONS COLUMN ABOVE.

JOB # 2314

DRAWN BY: TM

NOTE CONFIRM UTILITY LOCATIONS AND FFE OF ALL BUILDINGS WITH CIVIL DRAWINGS