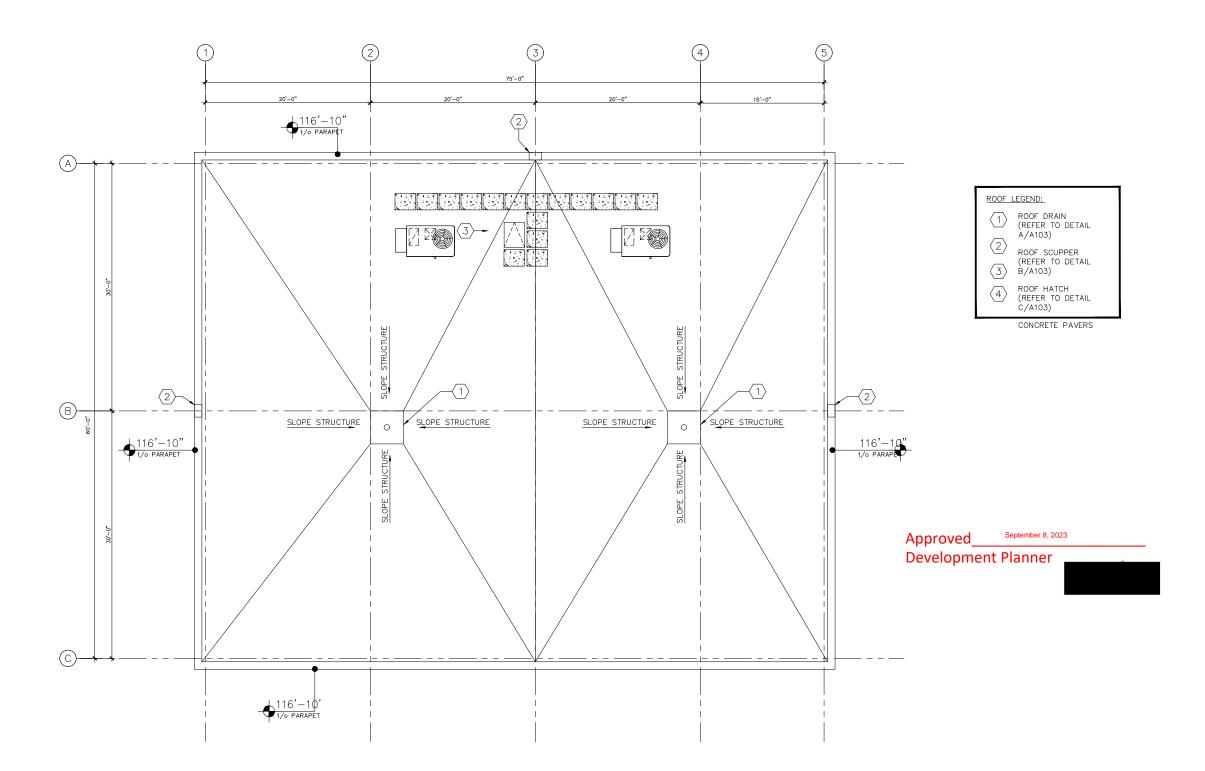

Any questions shall be directed to the Architect prior to proceeding with construction.

Do not scale drawings.

ROOF LEGEND:

ROOF DRAIN (REFER TO DETAIL A/A103)

ROOF SCUPPER (REFER TO DETAIL B/A103)  $\langle 3 \rangle$ 

ROOF HATCH (REFER TO DETAIL C/A103)

CONCRETE PAVERS

**PRELIMINARY** NOT FOR CONSTRUCTION

| RE | VISIONS                       | YYYY.MM.DD |
|----|-------------------------------|------------|
|    |                               |            |
|    |                               |            |
|    |                               |            |
|    |                               |            |
|    |                               |            |
|    |                               |            |
| 1  | ISSUED FOR DEVELOPMENT PERMIT | 2023.04.25 |

Approved September 8, 2023 **Development Planner** 

BEAU VAL COMMERCIAL

BLDG '1'

4901 - 30 AVENUE Beaumont, Alberta

ROOF PLAN

PRINTED: April 25, 2023 JOB # 2314

© This drawing is the copyright of not be reproduced without permission