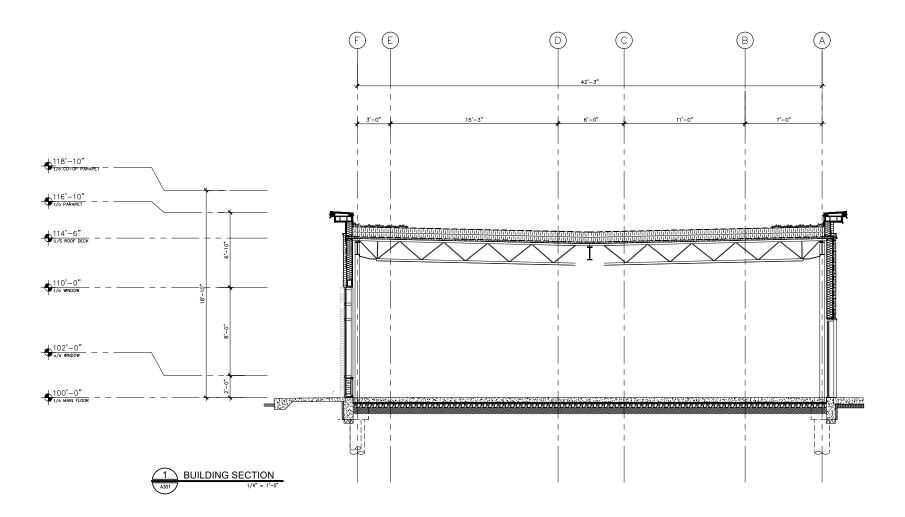

## BUILDING SECTIONS

DATE PRINTED: April 25, 2023
FOR MILESTONE DATES SEE
REVISIONS COLUMN ABOVE.

JOB # 23 | 4

DRAWN BY: TM

© This drawing is the copyright of Claroscuro Architecture Inc. and may not be reproduced without permission.

## FLOOR PLAN

DATE PRINTED: December

FOR MILESTONE REVISIONS COLL

JOB # 2314 DRAWN BY: TM

1 BUILDING SECTION
1/4" = 1'-0"

Approved April 8, 2024
Development Planner

This drawing is the copyright of Claroscuro Architecture Inc. and may not be reproduced without permission