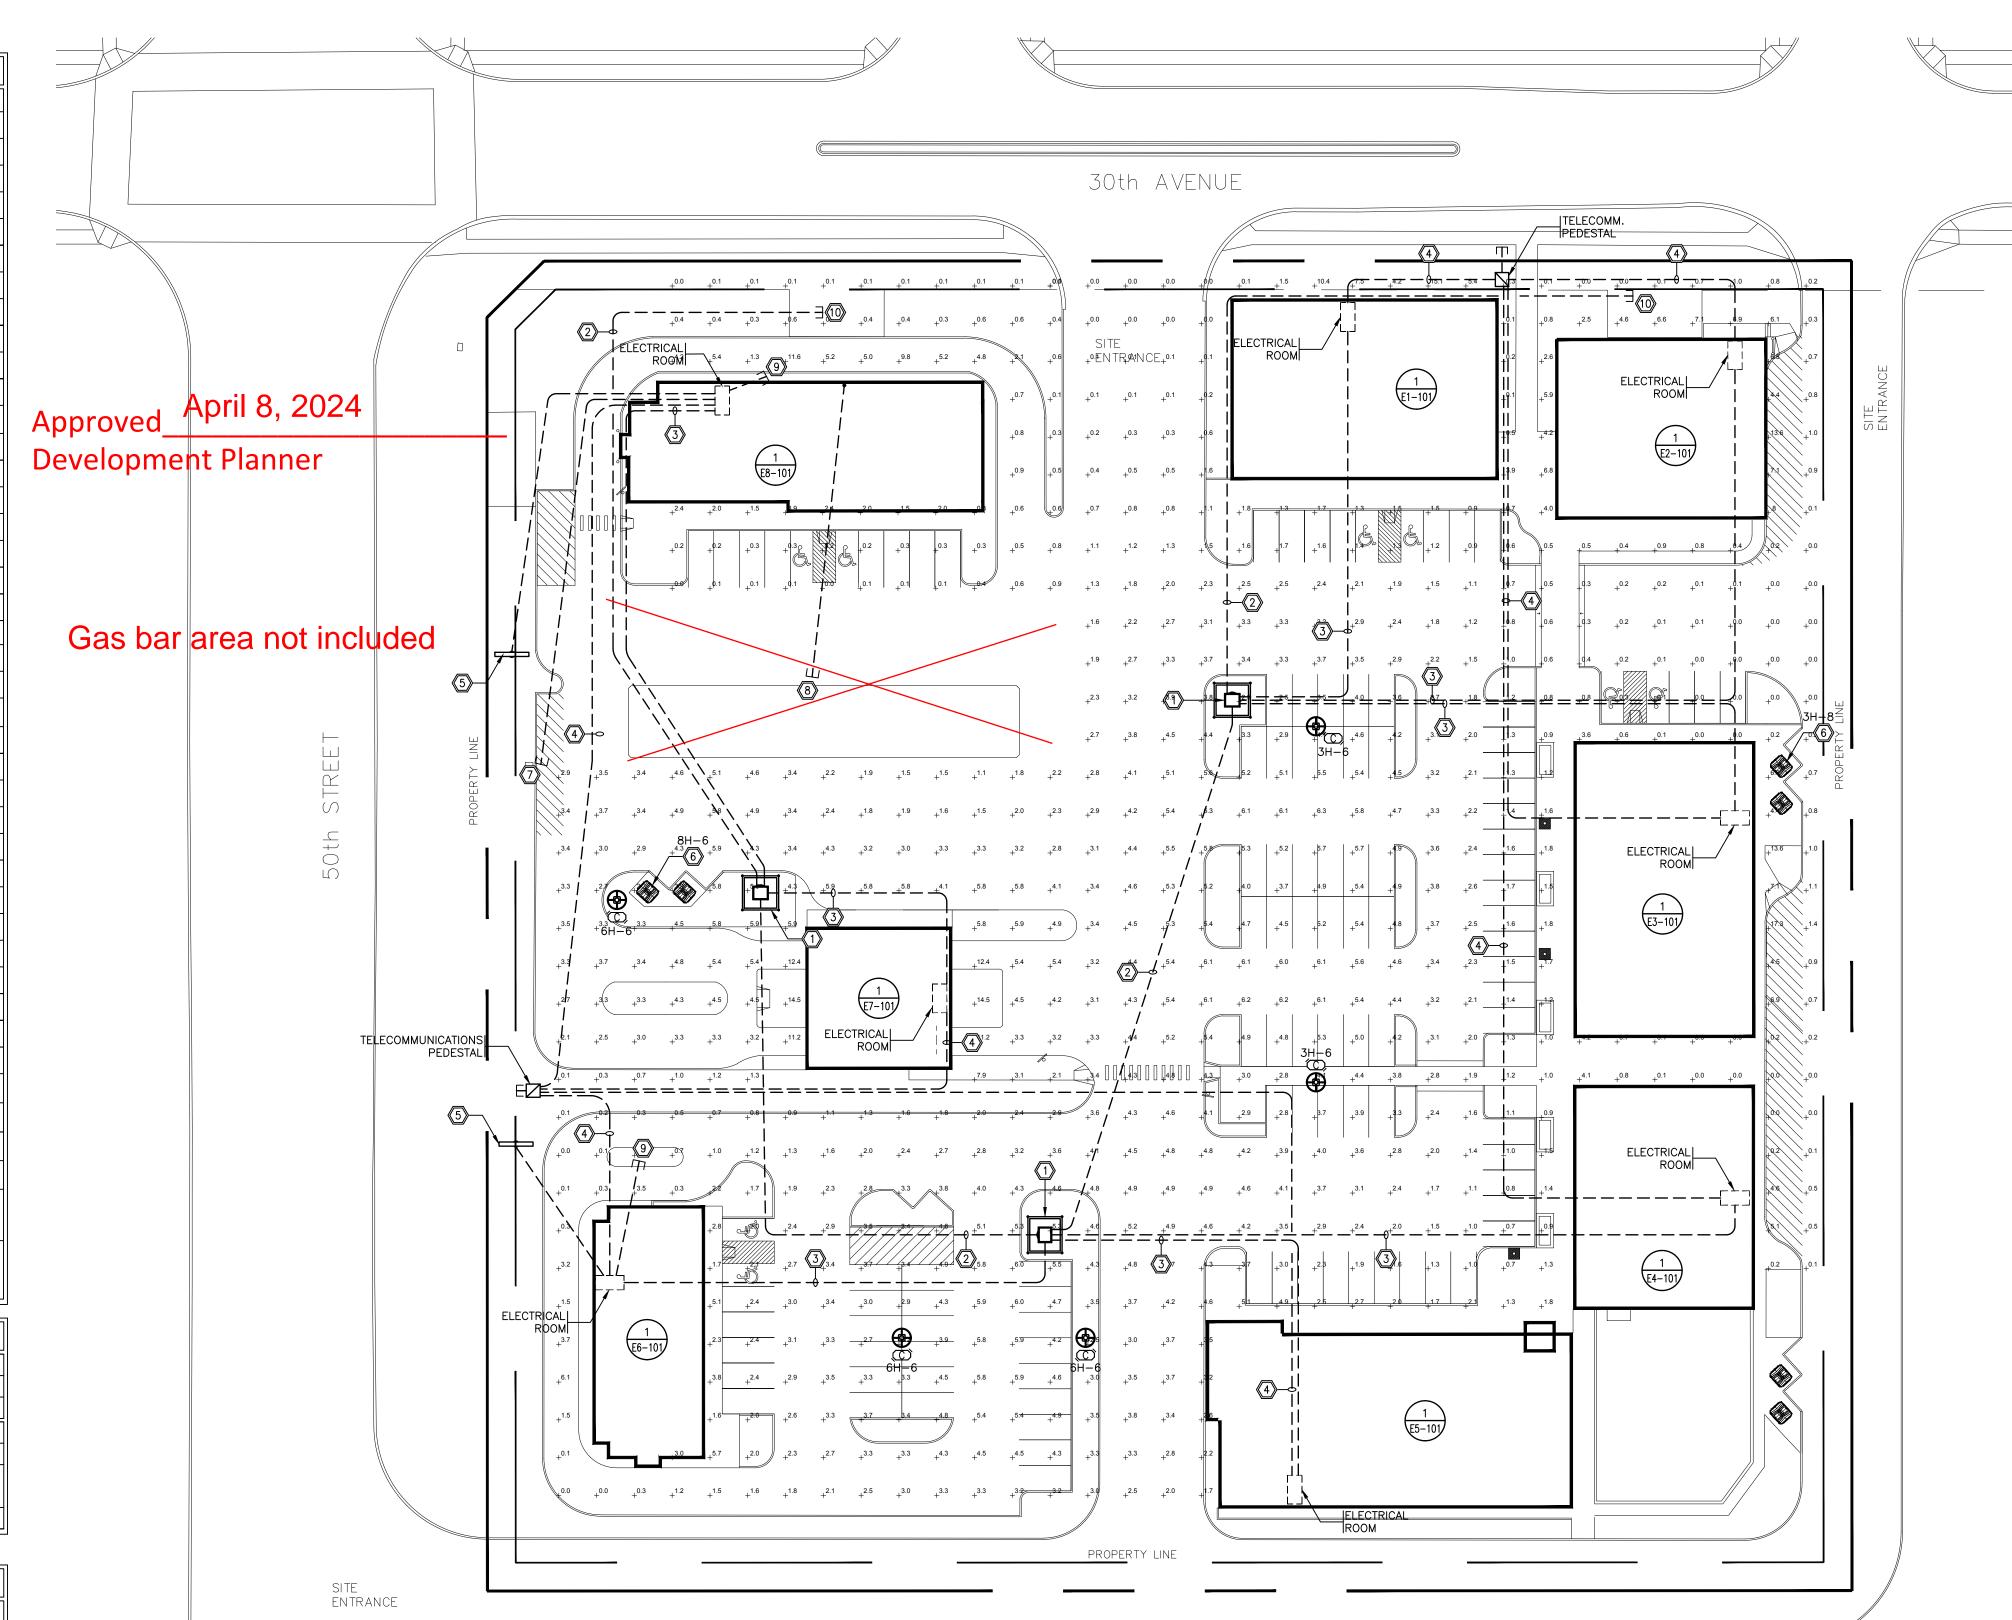

1 OVERALL SITE PLAN

A001 SCALE 1 : 400

© This drawing is the copyright of Claroscuro Architecture Inc. and may not be reproduced without permission

Contractor shall read drawing in conjunction with written specifications. All area calculations, dimensions and conditions shall be verified on site. Readers are advised to use at your own risk.

BEAU VAL COMMERCIAL

4901 - 30 AVENUE Beaumont, Alberta

CONSULTANT STAMP:

OVERALL SITE PLAN

FPRINTED: July 28, 202
FOR MILESTONE DATES SEE
REVISIONS COLUMN ABOVE.

JOB # 2314

DRAWN BY: TM

NOTE CONFIRM UTILITY LOCATIONS AND FFE OF ALL BUILDINGS WITH CIVIL DRAWINGS

JOB # 2314

A 0 0 1

NOTE
CONFIRM UTILITY LOCATIONS AND FFE OF ALL BUILDING
WITH CIVIL DRAWINGS

Approved April 8, 2024
Development Planner

© This drawing is the copyright of Claroscuro Architecture Inc. and may not be reproduced without permission