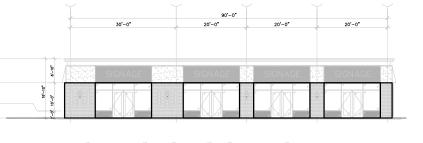

## 1 WEST ELEVATIONS 1/8" = 1'-0"

EAST ELEVATION

A201

1/8" = 1"-

Approved\_

**Development Planner** 

(B) 60'-0" 30'-0" 30'-0" Зъ 20 SIGNAGE

116'-10" 110'-0" 100'-0" (10) (5) 4 (1b) (2b)

3 SOUTH ELEVATION
1/8° = 1'-0°

ELEVATION KEYNOTES

(20) EIFS — WHITE MANUFACTURER — TBD COLOUR: BM CALM or equivalent TEXTURE: MARBLE COAT 1.5

TENANT SIGNAGE ON BLACK FABRIC AWNING ON LIGHT METAL FRAME

PREFINISHED ALUMINUM CAP FLASHING CASCADIA — BLACK CODE: QC8262

SIGNAGE

NORTH ELEVATION

1/8" = 1'-0"

© This drawing is the copyright of not be reproduced without permission

Contractor shall read drawing in conjunction with written specifications. All area calculations, dimensions and conditions shall be verified on site. Readers are advised to use at your own Any questions shall be directed to the Architect prior to proceeding with construction. Do not scale drawings.