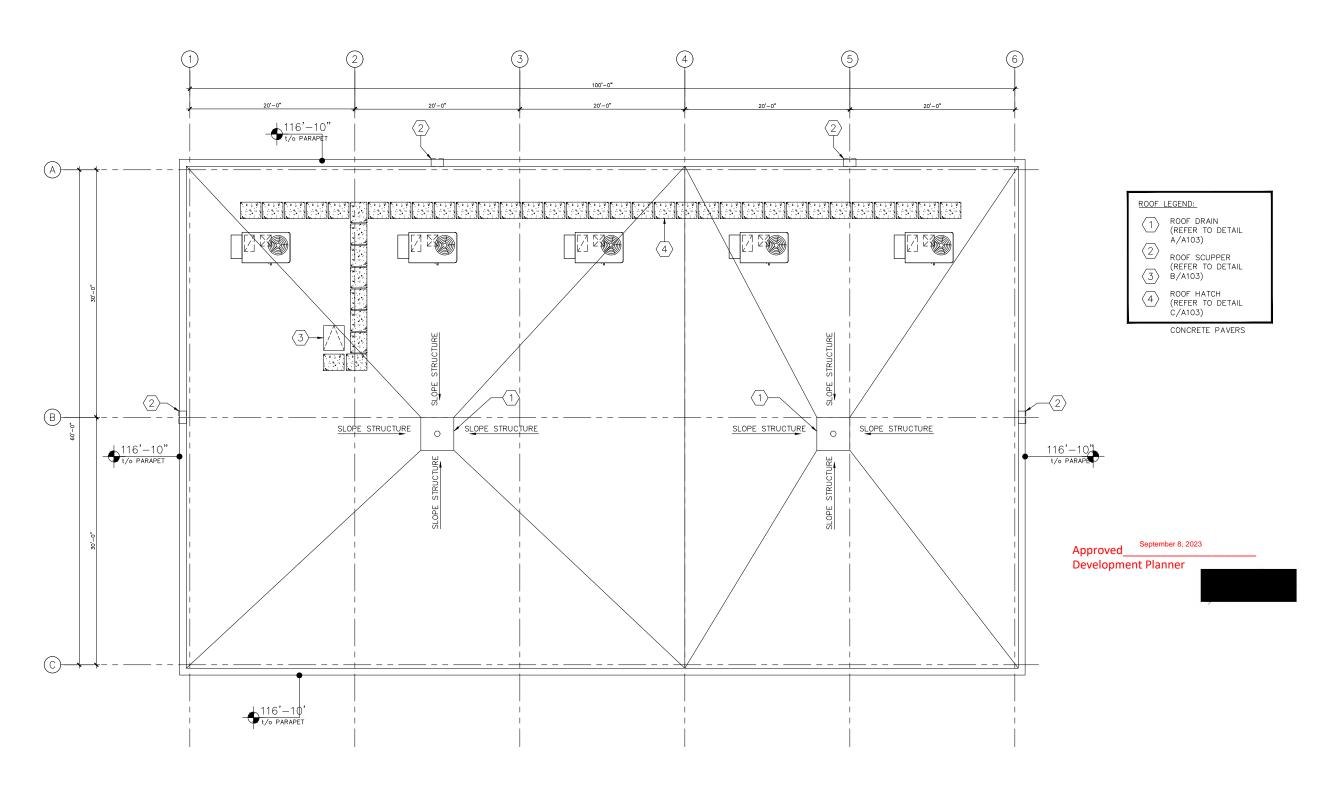

BEAU VAL COMMERCIAL

BLDG '3'

4901 - 30 AVENUE Beaumont, Alberta

ROOF PLAN

PRINTED: April 25, 2023 JOB # 2314

© This drawing is the copyright of Claroscuro Architecture Inc. and may not be reproduced without permission.

Any questions shall be directed to the Architect prior to proceeding with construction.

Do not scale drawings.

ROOF LEGEND:

ROOF DRAIN (REFER TO DETAIL A/A103)

ROOF SCUPPER (REFER TO DETAIL B/A103)  $\langle 3 \rangle$ 

ROOF HATCH (REFER TO DETAIL C/A103)

CONCRETE PAVERS

**PRELIMINARY** NOT FOR CONSTRUCTION

| RE | VISIONS                       | YYYY.MM.DD |
|----|-------------------------------|------------|
|    |                               |            |
|    |                               |            |
|    |                               |            |
|    |                               |            |
|    |                               |            |
|    |                               |            |
| 1  | ISSUED FOR DEVELOPMENT PERMIT | 2023.04.25 |