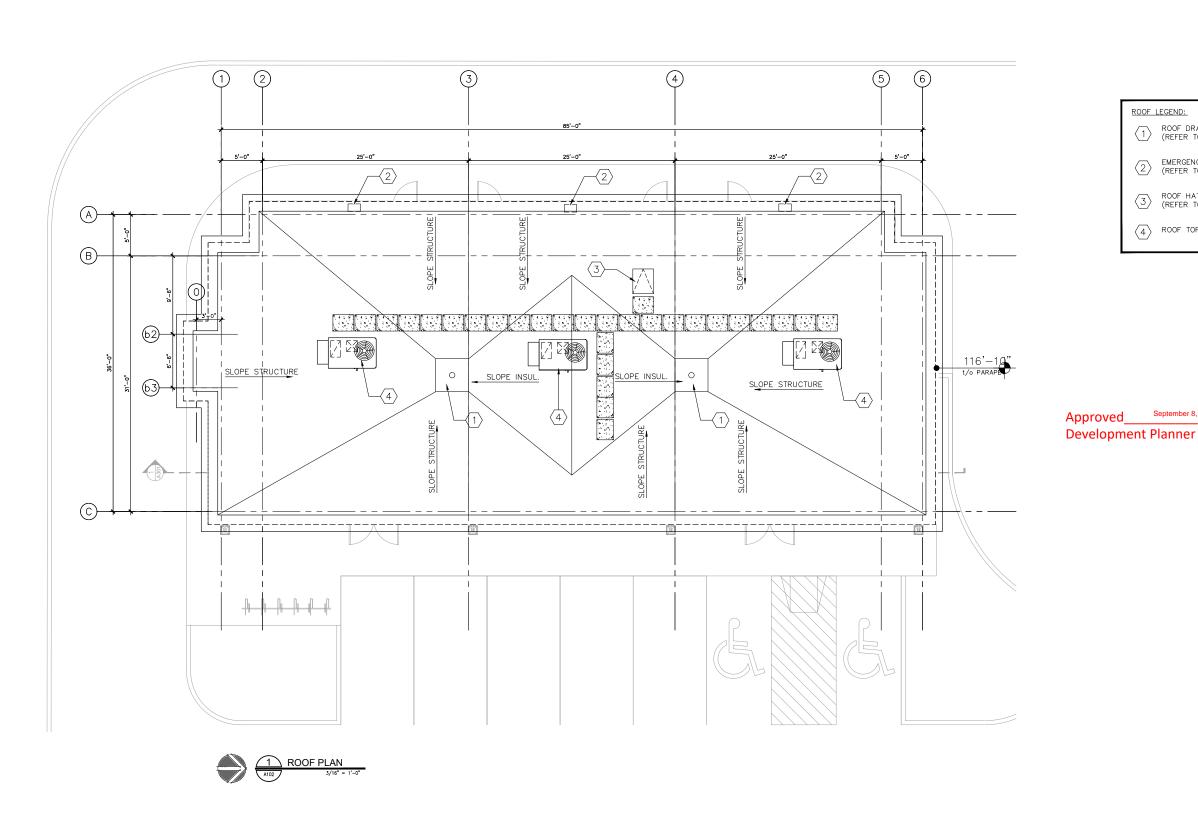

Any questions shall be directed to the Architect prior to proceeding with construction.

Do not scale drawings.

ROOF LEGEND:

ROOF DRAIN (REFER TO DETAIL A/A103)

ROOF SCUPPER (REFER TO DETAIL B/A103)  $\langle 3 \rangle$ 

ROOF HATCH (REFER TO DETAIL C/A103)

CONCRETE PAVERS

**PRELIMINARY** NOT FOR CONSTRUCTION

| RE | VISIONS                       | YYYY.MM.DD |
|----|-------------------------------|------------|
|    |                               |            |
|    |                               |            |
|    |                               |            |
|    |                               |            |
|    |                               |            |
|    |                               |            |
| 1  | ISSUED FOR DEVELOPMENT PERMIT | 2023.04.25 |

Approved September 8, 2023 **Development Planner** 

BEAU VAL COMMERCIAL

BLDG '1'

4901 - 30 AVENUE Beaumont, Alberta

ROOF PLAN

PRINTED: April 25, 2023 JOB # 2314

© This drawing is the copyright of not be reproduced without permission