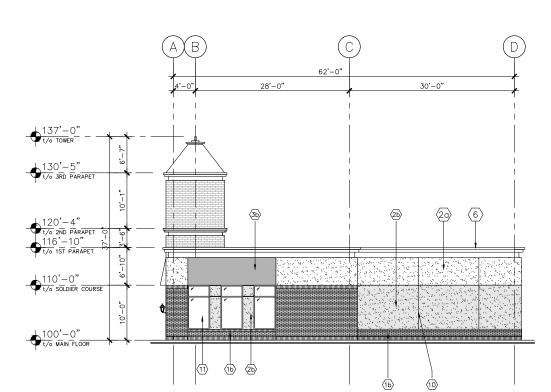

## 1 WEST ELEVATIONS 1/8" = 1'-0"

EAST ELEVATION

A201

1/8" = 1"-

Approved\_

**Development Planner** 

(B) 60'-0" 30'-0" 30'-0" Зъ 20 SIGNAGE

116'-10" 110'-0" 100'-0" (10) (5) 4 (1b) (2b)

3 SOUTH ELEVATION
1/8° = 1'-0°

ELEVATION KEYNOTES

(20) EIFS — WHITE MANUFACTURER — TBD COLOUR: BM CALM or equivalent TEXTURE: MARBLE COAT 1.5

TENANT SIGNAGE ON BLACK FABRIC AWNING ON LIGHT METAL FRAME

PREFINISHED ALUMINUM CAP FLASHING CASCADIA — BLACK CODE: QC8262

INSULATED HOLLOW METAL DOOR c/w PRESSED STEEL FRAME COLOUR: BLACK

WALL PACK.
 SEE ELECTRICAL.
 Align base of fixture with brick coursing

 $\langle 11 \rangle$  BLACK ALUMINUM PUNCH WINDOW 12 DRIVE THRU WINDOW WITH AIR CURTAIN

(2b) EIFS - BLACK
MANUFACTURER - TBD
COLOUR: TBC
TEXTURE: MARBLE COAT 1.5

BLACK FABRIC AWNING ON LIGHT METAL FRAME

5 BLACK SPANDREL GLASS

8 EXTERIOR WALL SCONCE COL12/XCA-UP

(10) CONTROL JOINT

(13) FIBER CEMENT PANEL

(14) ACM PANELS IN CO-OP RED

⟨3b⟩

BRICK 1g- MODULAR SIZE
MANUFACTURER: GLEN-GERY
COLOUR: TBC
INSTALL: SEE ELEVATIONS FOR CONFIGURATION
MORTAR: STANDARD GRAY.

BRICK 1b- MODULAR SIZE
MANUFACTURER: GLEN-GERY
COLOUR: COAL CITY BLACK
INSTALL: SEE ELEVATIONS FOR CONFIGURATION
MORTAR: STANDARD GRAY