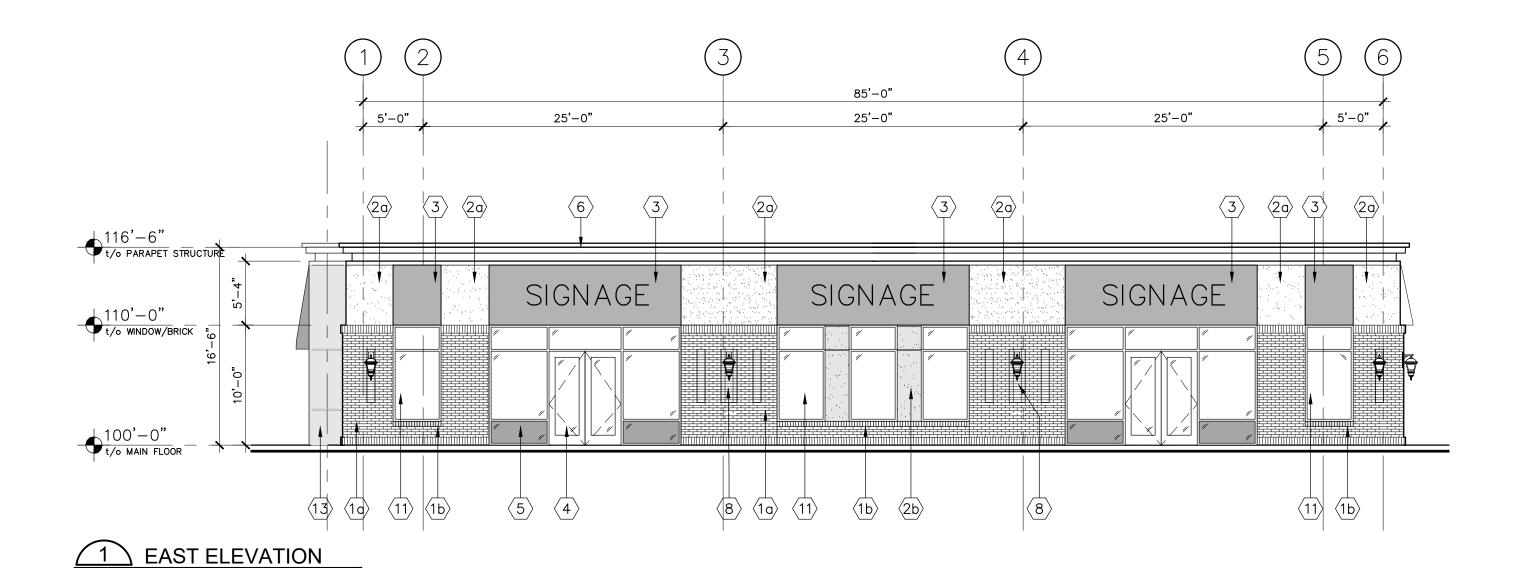

## 1 WEST ELEVATIONS 1/8" = 1'-0"

EAST ELEVATION

A201

1/8" = 1"-

Approved\_

**Development Planner** 

(B) 60'-0" 30'-0" 30'-0" Зъ 20 SIGNAGE

116'-10" 110'-0" 100'-0" (10) (5) 4 (1b) (2b)

3 SOUTH ELEVATION
1/8° = 1'-0°

ELEVATION KEYNOTES

(20) EIFS — WHITE MANUFACTURER — TBD COLOUR: BM CALM or equivalent TEXTURE: MARBLE COAT 1.5

TENANT SIGNAGE ON BLACK FABRIC AWNING ON LIGHT METAL FRAME

PREFINISHED ALUMINUM CAP FLASHING CASCADIA — BLACK CODE: QC8262