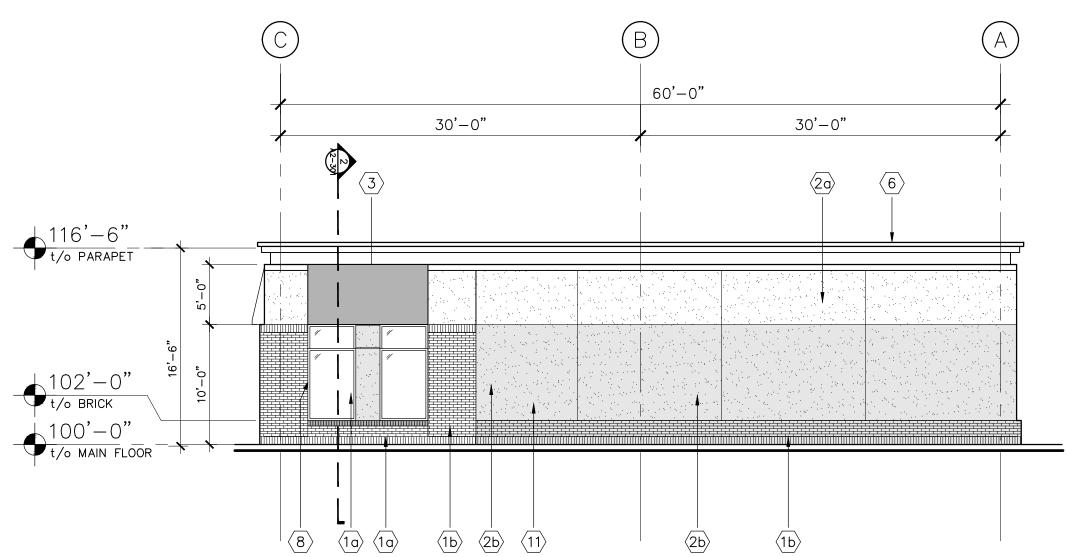

## 1 WEST ELEVATIONS 1/8" = 1'-0"

EAST ELEVATION

A201

1/8" = 1"-

Approved\_

**Development Planner** 

(B) 60'-0" 30'-0" 30'-0" Зъ 20 SIGNAGE

116'-10" 110'-0" 100'-0" (10) (5) 4 (1b) (2b)

3 SOUTH ELEVATION
1/8° = 1'-0°

ELEVATION KEYNOTES

(20) EIFS — WHITE MANUFACTURER — TBD COLOUR: BM CALM or equivalent TEXTURE: MARBLE COAT 1.5

TENANT SIGNAGE ON BLACK FABRIC AWNING ON LIGHT METAL FRAME

PREFINISHED ALUMINUM CAP FLASHING CASCADIA — BLACK CODE: QC8262

INSULATED HOLLOW METAL DOOR c/w PRESSED STEEL FRAME COLOUR: BLACK

WALL PACK.
 SEE ELECTRICAL.
 Align base of fixture with brick coursing

 $\langle 11 \rangle$  BLACK ALUMINUM PUNCH WINDOW 12 DRIVE THRU WINDOW WITH AIR CURTAIN

(2b) EIFS - BLACK
MANUFACTURER - TBD
COLOUR: TBC
TEXTURE: MARBLE COAT 1.5

BLACK FABRIC AWNING ON LIGHT METAL FRAME

5 BLACK SPANDREL GLASS

8 EXTERIOR WALL SCONCE COL12/XCA-UP

(10) CONTROL JOINT

(13) FIBER CEMENT PANEL

(14) ACM PANELS IN CO-OP RED

⟨3b⟩

BRICK 1g- MODULAR SIZE
MANUFACTURER: GLEN-GERY
COLOUR: TBC
INSTALL: SEE ELEVATIONS FOR CONFIGURATION
MORTAR: STANDARD GRAY.

BRICK 1b- MODULAR SIZE
MANUFACTURER: GLEN-GERY
COLOUR: COAL CITY BLACK
INSTALL: SEE ELEVATIONS FOR CONFIGURATION
MORTAR: STANDARD GRAY

SIGNAGE

NORTH ELEVATION

1/8" = 1'-0"

© This drawing is the copyright of not be reproduced without permission

Contractor shall read drawing in conjunction with written specifications. All area calculations, dimensions and conditions shall be verified on site. Readers are advised to use at your own Any questions shall be directed to the Architect prior to proceeding with construction. Do not scale drawings.