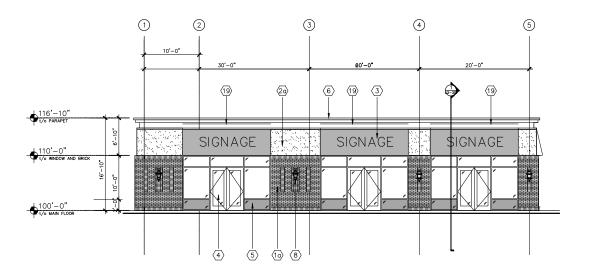

## 1 WEST ELEVATIONS 1/8" = 1'-0"

EAST ELEVATION

A201

1/8" = 1"-

Approved\_

**Development Planner** 

(B) 60'-0" 30'-0" 30'-0" Зъ 20 SIGNAGE

116'-10" 110'-0" 100'-0" (10) (5) 4 (1b) (2b)

3 SOUTH ELEVATION
1/8° = 1'-0°

ELEVATION KEYNOTES

(20) EIFS — WHITE MANUFACTURER — TBD COLOUR: BM CALM or equivalent TEXTURE: MARBLE COAT 1.5

TENANT SIGNAGE ON BLACK FABRIC AWNING ON LIGHT METAL FRAME

PREFINISHED ALUMINUM CAP FLASHING CASCADIA — BLACK CODE: QC8262

SIGNAGE

NORTH ELEVATION

1/8" = 1'-0"

© This drawing is the copyright of not be reproduced without permission

Contractor shall read drawing in conjunction with written specifications. All area calculations, dimensions and conditions shall be verified on site. Readers are advised to use at your own Any questions shall be directed to the Architect prior to proceeding with construction. Do not scale drawings.