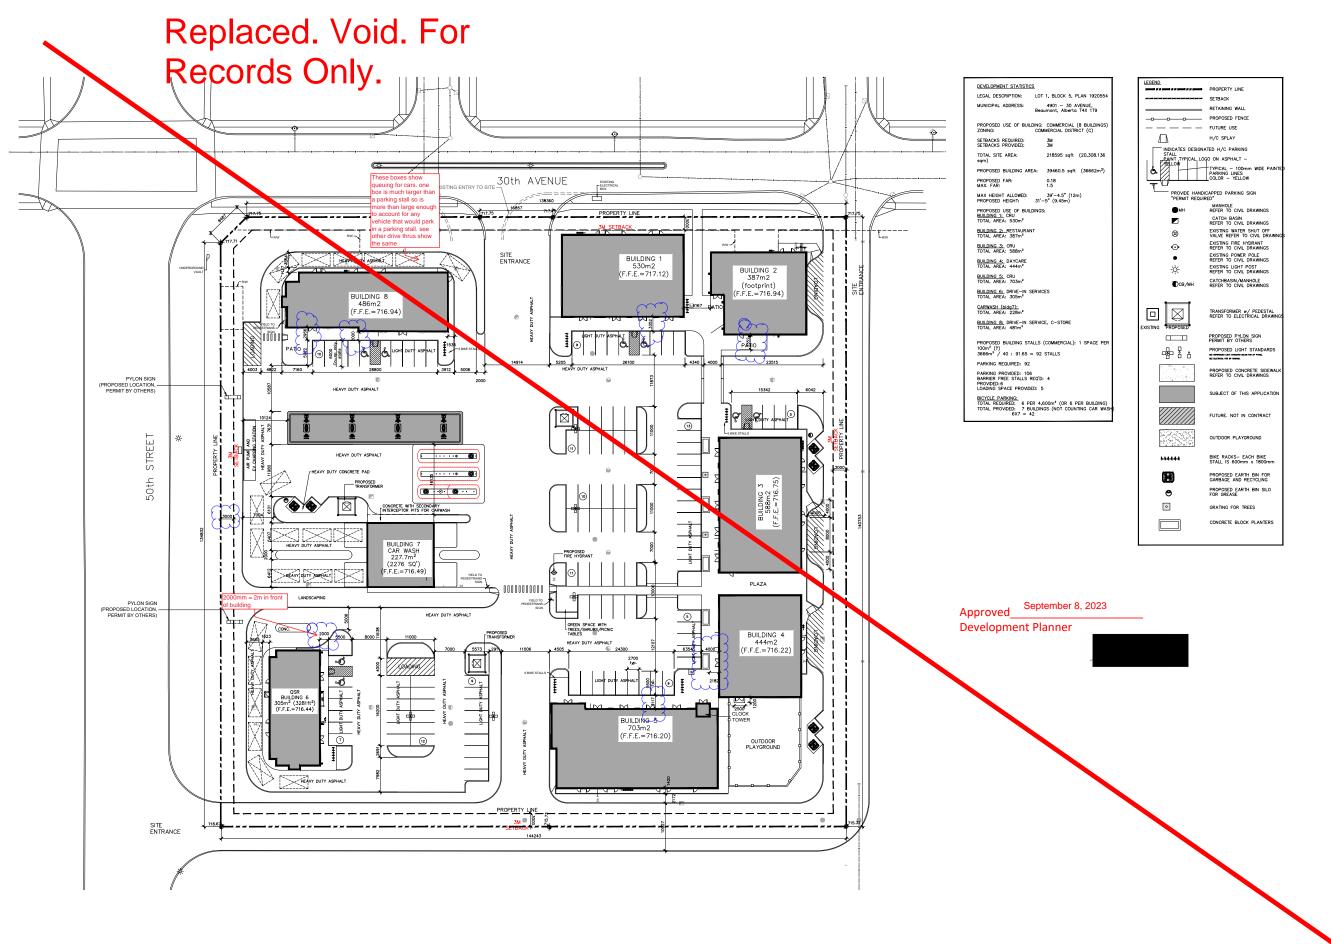

## BEAU VAL COMMERCIAL

4901 - 30 AVENUE Beaumont, Alberta

CONSULTANT STAMP:

OVERALL SITE PLAN

DATE PRINTED: March 1, 2024
FOR MILESTONE DATES SEE

FOR MILESTONE DATES SEE REVISIONS COLUMN ABOVE.

JOB # 23 | 4

JOB # 2314

A 0 0 1

NOTE
CONFIRM UTILITY LOCATIONS AND FFE OF ALL BUILDING
WITH CIVIL DRAWINGS

Approved April 8, 2024
Development Planner

© This drawing is the copyright of Claroscuro Architecture Inc. and may not be reproduced without permission

Do not scale drawings.

DP REVISION (bldg 2 REDESIGN)

| RE | VISIONS                                                               | YYYY.MM.DD |
|----|-----------------------------------------------------------------------|------------|
|    |                                                                       |            |
|    |                                                                       |            |
|    |                                                                       |            |
| 16 | DP MAJOR REVISION (BLDG 2)                                            | 2023.12.15 |
| 16 | RE-IFC FULL PKG (BLDG 1)                                              | 2023.12.13 |
| 15 | RE-IFC FULL PKG (BLDG 3)                                              | 2023.12.13 |
| 15 | RE-IFC FULL PKG (BLDG 4)                                              | 2023.12.12 |
| 14 | RE-IFC FULL PKG (BLDG 6)                                              | 2023.12.11 |
| 13 | RE-IFC FULL PKG (BLDG 7)                                              | 2023.11.29 |
| 12 | RE-IFC FULL PKG (BLDG 8)                                              | 2023.11.24 |
|    | ISSUE FOR EXPEDITING FOUNDATIONS. BE RE-ISSUED FOR ALL BUILDINGS WITH |            |
| 11 | ISSUE FOR CONSTRUCTION (BLDG 2)                                       |            |
| 10 | ISSUE FOR CONSTRUCTION (BLDG I)                                       | 2023.11.02 |
| 9  | ISSUE FOR CONSTRUCTION (BLDG 3)                                       | 2023.10.31 |
| 8  | ISSUE FOR CONSTRUCTION (BLDG 4)                                       | 2023.10.30 |
| 7  | ISSUE FOR CONSTRUCTION (BLDG 5)                                       | 2023.10.25 |
| 6  | ISSUE FOR CONSTRUCTION (BLDG 6)                                       | 2023.10.17 |
| 5  | ISSUE FOR CONSTRUCTION (BLDG 8)                                       | 2023.10.03 |
| 4  | RE-ISSUE FOR BUILDING PERMIT                                          | 2023.10.03 |
| 3  | ISSUE FOR BUILDING PERMIT                                             | 2023.08.25 |
| 2  | RE-ISSUED FOR DP w/ additional info                                   | 2023.05.01 |
| 1  | ISSUED FOR DEVELOPMENT PERMIT                                         | 2023 04 25 |