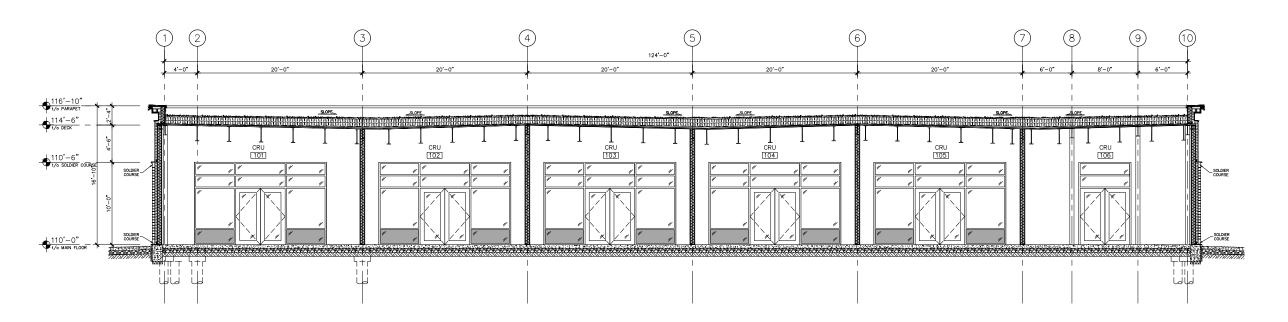

## 1 WEST ELEVATIONS 1/8" = 1'-0"

EAST ELEVATION

A201

1/8" = 1"-

Approved\_

**Development Planner** 

(B) 60'-0" 30'-0" 30'-0" Зъ 20 SIGNAGE

116'-10" 110'-0" 100'-0" (10) (5) 4 (1b) (2b)