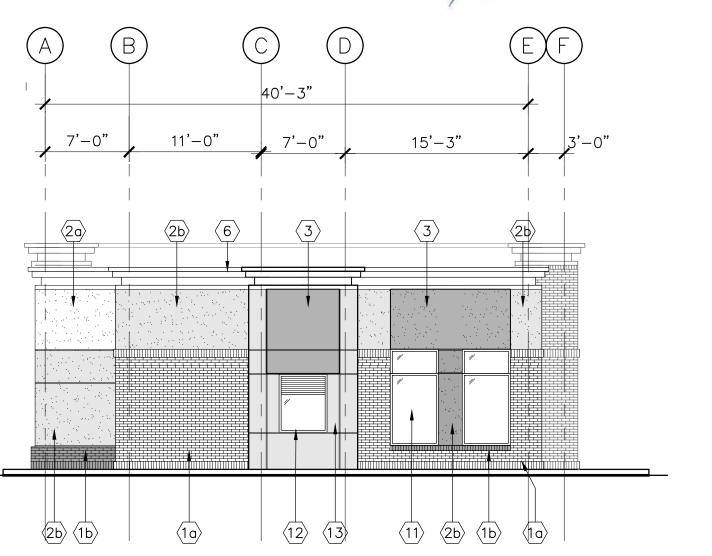

## BEAU VAL COMMERCIAL

4901 - 30 AVENUE Beaumont, Alberta

CONSULTANT STAMP:

DATE PRINTED: March 1, 2024

JOB # 2314

A201

BRICK 1a- MODULAR SIZE - FULL BRICK MANUFACTURER: GLEN-GERY COLOUR: 51-ddx (RED) INSTALL: SEE ELEVATIONS FOR CONFIGURATION MORTAR: STANDARD GRAY. BRICK 1b- MODULAR SIZE - FULL BRICK
MANUFACTURER: GLEN-GERY
COLOUR: VINTAGE BLACK VELOUR
INSTALL: SEE ELEVATIONS FOR CONFIGURATION
MORTAR: STANDARD GRAY EIFS - WHITE

MANUFACTURER - TBD

COLOUR: BM CALM or equivalent

TEXTURE: MARBLE COAT 1.5 EIFS - BLACK

MANUFACTURER - TBD

COLOUR: DARK CHARCOAL

TEXTURE: MARBLE COAT 1.5 BLACK FABRIC AWNING LIGHT METAL FRAME SIGNAGE (SIGNAGE PRINTED ON AWNING) NOTE: STUCCO BEHIND AWNING WHERE BRICK STOPS AT 10'. BRICK BEHIND AWNING WHERE BRICK EXTENDS ABOVE 10'. 4 BLACK ALUMINUM STOREFRONT DOORS AND/OR WINDOWS W/ SEALED UNIT GLAZING 5 BLACK SPANDREL GLASS PREFINISHED ALUMINUM CAP FLASHING CASCADIA – BLACK CODE: QC8262 (7) INSULATED HOLLOW METAL DOOR c/w PRESSED STEEL FRAME COLOUR: BLACK 8 EXTERIOR WALL SCONCE SEE ELECTRICAL FIXTURE B 9 WALL PACK.
SEE ELECTRICAL FIXTURE D
Align base of fixture with brick coursing (10) CONTROL JOINT (11) BLACK ALUMINUM PUNCH WINDOW (12) DRIVE THRU WINDOW WITH AIR CURTAIN REINFORCED CEMENTITIOUS FIBER CEMENT PANEL DIMENSION: 2'X4' PANELS COLOUR: GREY SLATE (HARDIE BOARD) TRIM TO MATCH PANELS TRIM TO BE CONTINUOUS ON THE HORIZONTAL, AND VERTICAL TRIM TO BREAK AT HORIZONTAL 14 FUTURE FCL SUPPLIED AND INSTALLED CO-OP SIGNAGE

 $\langle \overline{15} \rangle$  CO-OP SHIELD, FCL SUPPLIED AND INSTALLED

(16) OVERFLOW SCUPPER

(17) OVERHEAD DOOR

RAISED GRADEBEAM SEE STRUCTURAL

 $\langle 21 \rangle$  black metal roofing

(18) NOT USED

ELEVATION KEYNOTES

ELEVATIONS

© This drawing is the copyright of Claroscuro Architecture Inc. and may not be reproduced without permission.

Contractor shall read drawing in conjunction with written specifications. All area calculations, dimensions and conditions shall be verified on site. Readers are advised to use at your own Any questions shall be directed to the Architect prior to proceeding with construction.