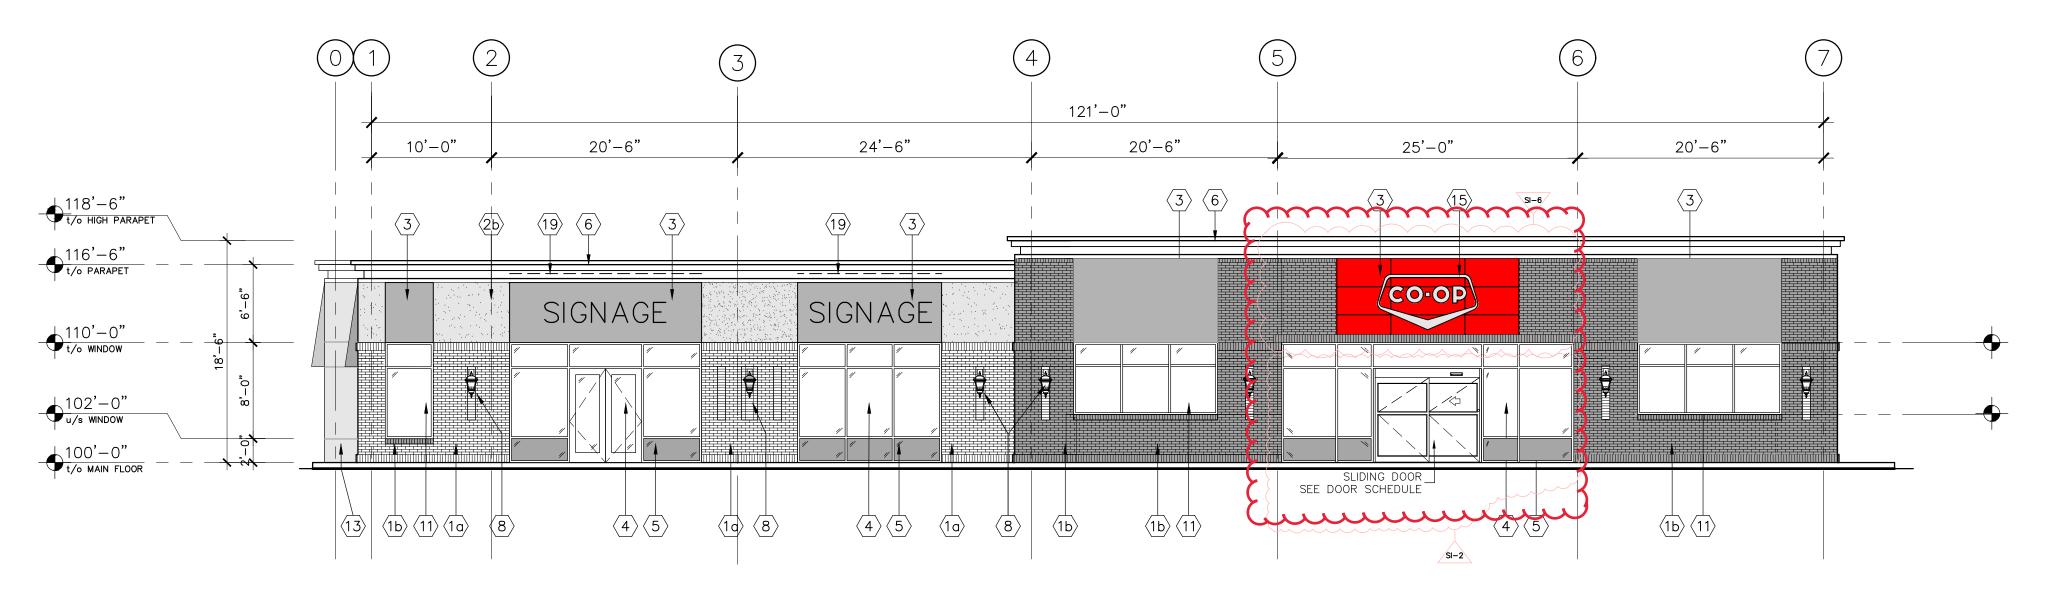

## BEAU VAL COMMERCIAL

4901 - 30 AVENUE Beaumont, Alberta

CONSULTANT STAMP:

DATE PRINTED: March 1, 2024

JOB # 2314

A201

BRICK 1a- MODULAR SIZE - FULL BRICK MANUFACTURER: GLEN-GERY COLOUR: 51-ddx (RED) INSTALL: SEE ELEVATIONS FOR CONFIGURATION MORTAR: STANDARD GRAY. BRICK 1b- MODULAR SIZE - FULL BRICK
MANUFACTURER: GLEN-GERY
COLOUR: VINTAGE BLACK VELOUR
INSTALL: SEE ELEVATIONS FOR CONFIGURATION
MORTAR: STANDARD GRAY EIFS - WHITE

MANUFACTURER - TBD

COLOUR: BM CALM or equivalent

TEXTURE: MARBLE COAT 1.5 EIFS - BLACK

MANUFACTURER - TBD

COLOUR: DARK CHARCOAL

TEXTURE: MARBLE COAT 1.5 BLACK FABRIC AWNING LIGHT METAL FRAME SIGNAGE (SIGNAGE PRINTED ON AWNING) NOTE: STUCCO BEHIND AWNING WHERE BRICK STOPS AT 10'. BRICK BEHIND AWNING WHERE BRICK EXTENDS ABOVE 10'. 4 BLACK ALUMINUM STOREFRONT DOORS AND/OR WINDOWS W/ SEALED UNIT GLAZING 5 BLACK SPANDREL GLASS PREFINISHED ALUMINUM CAP FLASHING CASCADIA – BLACK CODE: QC8262 (7) INSULATED HOLLOW METAL DOOR c/w PRESSED STEEL FRAME COLOUR: BLACK 8 EXTERIOR WALL SCONCE SEE ELECTRICAL FIXTURE B 9 WALL PACK.
SEE ELECTRICAL FIXTURE D
Align base of fixture with brick coursing (10) CONTROL JOINT (11) BLACK ALUMINUM PUNCH WINDOW (12) DRIVE THRU WINDOW WITH AIR CURTAIN REINFORCED CEMENTITIOUS FIBER CEMENT PANEL DIMENSION: 2'X4' PANELS COLOUR: GREY SLATE (HARDIE BOARD) TRIM TO MATCH PANELS TRIM TO BE CONTINUOUS ON THE HORIZONTAL, AND VERTICAL TRIM TO BREAK AT HORIZONTAL 14 FUTURE FCL SUPPLIED AND INSTALLED CO-OP SIGNAGE

 $\langle \overline{15} \rangle$  CO-OP SHIELD, FCL SUPPLIED AND INSTALLED

(16) OVERFLOW SCUPPER

(17) OVERHEAD DOOR

RAISED GRADEBEAM SEE STRUCTURAL

 $\langle 21 \rangle$  black metal roofing

(18) NOT USED

ELEVATION KEYNOTES

ELEVATIONS

© This drawing is the copyright of Claroscuro Architecture Inc. and may not be reproduced without permission.

Contractor shall read drawing in conjunction with written specifications. All area calculations, dimensions and conditions shall be verified on site. Readers are advised to use at your own Any questions shall be directed to the Architect prior to proceeding with construction.