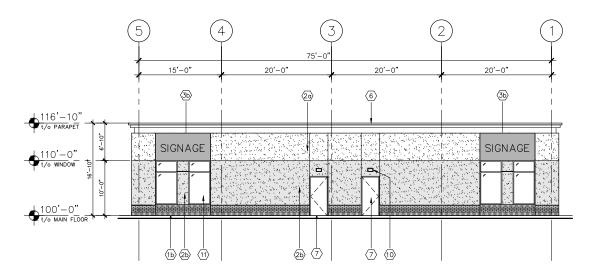

## 1 WEST ELEVATIONS 1/8" = 1'-0"

EAST ELEVATION

A201

1/8" = 1"-

Approved\_

**Development Planner** 

(B) 60'-0" 30'-0" 30'-0" Зъ 20 SIGNAGE

116'-10" 110'-0" 100'-0" (10) (5) 4 (1b) (2b)

3 SOUTH ELEVATION
1/8° = 1'-0°

ELEVATION KEYNOTES

(20) EIFS — WHITE MANUFACTURER — TBD COLOUR: BM CALM or equivalent TEXTURE: MARBLE COAT 1.5

TENANT SIGNAGE ON BLACK FABRIC AWNING ON LIGHT METAL FRAME

PREFINISHED ALUMINUM CAP FLASHING CASCADIA — BLACK CODE: QC8262

(2b) EIFS - BLACK
MANUFACTURER - TBD
COLOUR: TBC
TEXTURE: MARBLE COAT 1.5

BLACK FABRIC AWNING ON LIGHT METAL FRAME

5 BLACK SPANDREL GLASS

8 EXTERIOR WALL SCONCE COL12/XCA-UP

(10) CONTROL JOINT

(13) FIBER CEMENT PANEL

(14) ACM PANELS IN CO-OP RED

⟨3b⟩

BRICK 1g- MODULAR SIZE
MANUFACTURER: GLEN-GERY
COLOUR: TBC
INSTALL: SEE ELEVATIONS FOR CONFIGURATION
MORTAR: STANDARD GRAY.

BRICK 1b- MODULAR SIZE
MANUFACTURER: GLEN-GERY
COLOUR: COAL CITY BLACK
INSTALL: SEE ELEVATIONS FOR CONFIGURATION
MORTAR: STANDARD GRAY

SIGNAGE

NORTH ELEVATION

1/8" = 1'-0"

© This drawing is the copyright of not be reproduced without permission

Contractor shall read drawing in conjunction with written specifications. All area calculations, dimensions and conditions shall be verified on site. Readers are advised to use at your own Any questions shall be directed to the Architect prior to proceeding with construction. Do not scale drawings.