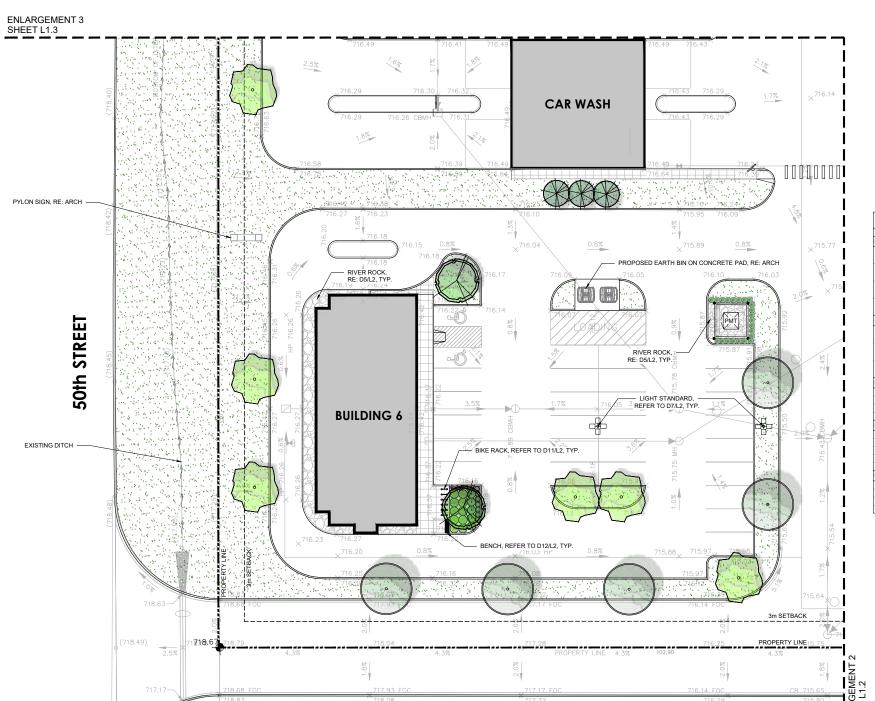

1 OVERALL SITE PLAN

A001 SCALE 1 : 400

© This drawing is the copyright of Claroscuro Architecture Inc. and may not be reproduced without permission

Contractor shall read drawing in conjunction with written specifications. All area calculations, dimensions and conditions shall be verified on site. Readers are advised to use at your own risk.

BEAU VAL COMMERCIAL

4901 - 30 AVENUE Beaumont, Alberta

CONSULTANT STAMP:

OVERALL SITE PLAN

FPRINTED: July 28, 202
FOR MILESTONE DATES SEE
REVISIONS COLUMN ABOVE.

JOB # 2314

DRAWN BY: TM

NOTE CONFIRM UTILITY LOCATIONS AND FFE OF ALL BUILDINGS WITH CIVIL DRAWINGS