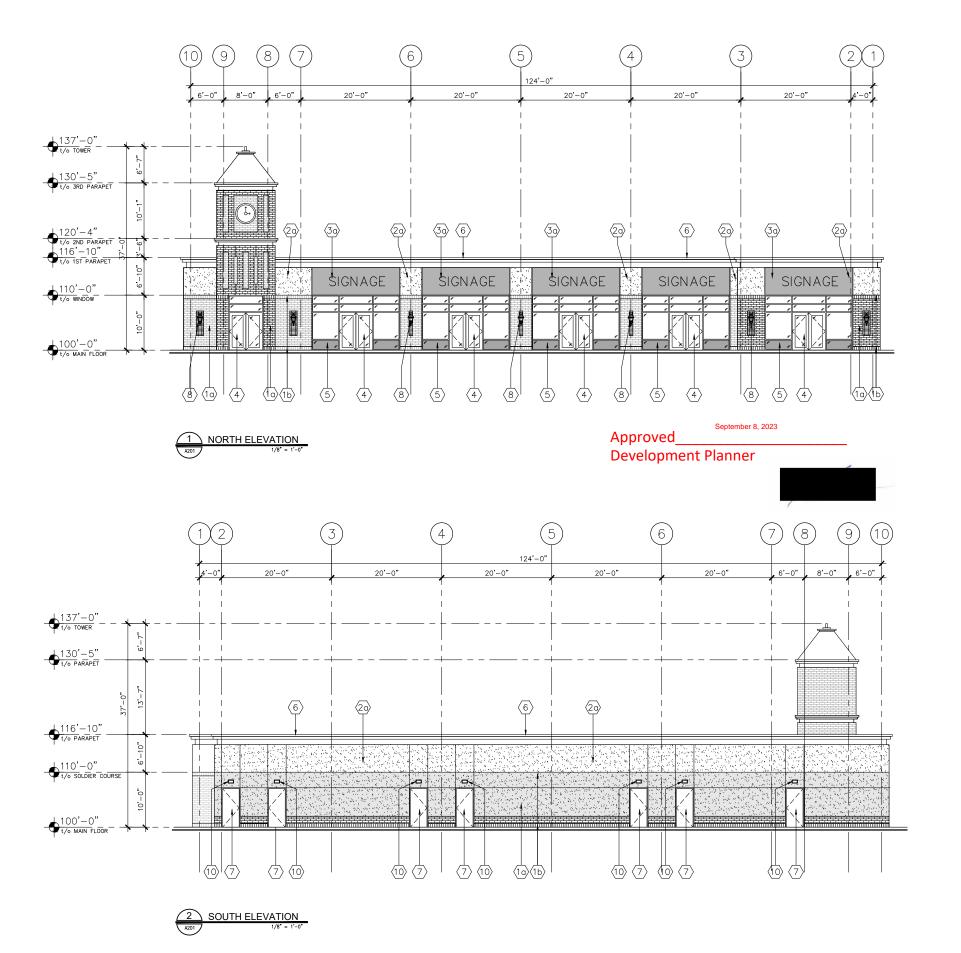

## 1 WEST ELEVATIONS 1/8" = 1'-0"

EAST ELEVATION

A201

1/8" = 1"-

Approved\_

**Development Planner** 

(B) 60'-0" 30'-0" 30'-0" Зъ 20 SIGNAGE

116'-10" 110'-0" 100'-0" (10) (5) 4 (1b) (2b)

3 SOUTH ELEVATION
1/8° = 1'-0°

ELEVATION KEYNOTES

(20) EIFS — WHITE MANUFACTURER — TBD COLOUR: BM CALM or equivalent TEXTURE: MARBLE COAT 1.5

TENANT SIGNAGE ON BLACK FABRIC AWNING ON LIGHT METAL FRAME

PREFINISHED ALUMINUM CAP FLASHING CASCADIA — BLACK CODE: QC8262

INSULATED HOLLOW METAL DOOR c/w PRESSED STEEL FRAME COLOUR: BLACK

WALL PACK.
 SEE ELECTRICAL.
 Align base of fixture with brick coursing

 $\langle 11 \rangle$  BLACK ALUMINUM PUNCH WINDOW 12 DRIVE THRU WINDOW WITH AIR CURTAIN

(2b) EIFS - BLACK
MANUFACTURER - TBD
COLOUR: TBC
TEXTURE: MARBLE COAT 1.5

BLACK FABRIC AWNING ON LIGHT METAL FRAME

5 BLACK SPANDREL GLASS

8 EXTERIOR WALL SCONCE COL12/XCA-UP

(10) CONTROL JOINT

(13) FIBER CEMENT PANEL

(14) ACM PANELS IN CO-OP RED

⟨3b⟩

BRICK 1g- MODULAR SIZE
MANUFACTURER: GLEN-GERY
COLOUR: TBC
INSTALL: SEE ELEVATIONS FOR CONFIGURATION
MORTAR: STANDARD GRAY.

BRICK 1b- MODULAR SIZE
MANUFACTURER: GLEN-GERY
COLOUR: COAL CITY BLACK
INSTALL: SEE ELEVATIONS FOR CONFIGURATION
MORTAR: STANDARD GRAY

SIGNAGE

NORTH ELEVATION

1/8" = 1'-0"

© This drawing is the copyright of not be reproduced without permission

Contractor shall read drawing in conjunction with written specifications. All area calculations, dimensions and conditions shall be verified on site. Readers are advised to use at your own Any questions shall be directed to the Architect prior to proceeding with construction. Do not scale drawings.