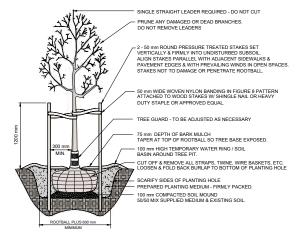

ATION INTO TOP 150MM OF TOPSOIL. MAINTAIN SODDED AREAS FROM START OF INSTALLATION UNTIL FINAL ACCEPTANCE.

#### IRRIGATION NOTES

- IRRIGATION TO BE PROVIDED FOR ALL 'SOFT LANDSCAPE AREAS' SHOWN ON THE DRAWING, USING A HIGH EFFICIENCY IRRIGATION SYSTEM.
- 2. IRRIGATED AREAS TO BE INSTALLED AS A DESIGN BUILD IRRIGATION SYSTEM FOR THE STUB OUTS PROVIDED, PROVIDE SUBMITTALS OF DESIGN TO CONSULTANT AT LEAST ONE WEEK PRIOR TO INSTALLATION AND AS-BUILT DRAWING WITHIN ONE MONTH OF SUBSTANTIAL PERFORMANCE
- THE IRRIGATION SYSTEM DESIGN AND INSTALLATION SHALL BE IN ACCORDANCE WITH THE IRRIGATION INDUSTRY OF BC STANDARDS AND GUIDELINES.
- 4. ALL IRRIGATION VALVE BOXES TO BE EQUIPPED WITH QUICK COUPLERS.
- 6. DO NOT SPRAY WATER ONTO TREE TRUNKS.

September 8, 2023 Approved

**Development Planner** 



N.T.S.

**DECIDUOUS TREE** 

2 - 50 mm ROUND PRESSURE TREATED STAKES SET VERTICALLY & FIRMLY INTO UNDISTURRED SUBSOIL ALION STAKES PARALLEL WITH ADJACENT SIDEWALKS & PAVEMENT EDGES WITH PREVAILING WINDS IN OPEN SPACES. STAKES NOT TO DAMAGE OR PENETRATE ROOTBALL. 50 mm WIDE WOVEN NYLON BANDING IN FIGURE 8 PATTERN ATTACHED TO WOOD STAKES W/ SHINGLE NAIL OR HEAVY DUTY STAPLE DUTY STAPLE OR APPROVED EQUAL. 75 mm DEPTH OF BARK MULCH TAPER AT TOP OF ROOTBALL SO TREE BASE EXPOSED. 100 mm HIGH TEMPORARY WATER RING / SOIL BASIN AROUND TREE PIT. UT OFF & REMOVE ALL STRAPS, TWINE, WIRE BASKETS, ETC. OOSEN & FOLD BACK BURLAP TO BOTTOM OF PLANTING HOLE PREPARED PLANTING MEDIUM - FIRMLY PACKED. SCARIFY SIDES OF PLANTING HOLE 100 mm COMPACTED SOIL MOUND 50/50 MIX SUPPLIED MEDIUM & EXISTING SOIL CONIFER