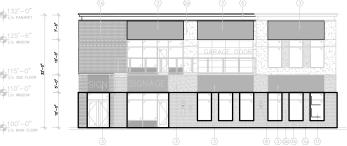

## BEAU VAL COMMERCIAL

4901 - 30 AVENUE Beaumont, Alberta

CONSULTANT STAMP:

DATE PRINTED: March 1, 2024

JOB # 2314

A201

BRICK 1a- MODULAR SIZE - FULL BRICK MANUFACTURER: GLEN-GERY COLOUR: 51-ddx (RED) INSTALL: SEE ELEVATIONS FOR CONFIGURATION MORTAR: STANDARD GRAY. BRICK 1b- MODULAR SIZE - FULL BRICK
MANUFACTURER: GLEN-GERY
COLOUR: VINTAGE BLACK VELOUR
INSTALL: SEE ELEVATIONS FOR CONFIGURATION
MORTAR: STANDARD GRAY EIFS - WHITE

MANUFACTURER - TBD

COLOUR: BM CALM or equivalent

TEXTURE: MARBLE COAT 1.5 EIFS - BLACK

MANUFACTURER - TBD

COLOUR: DARK CHARCOAL

TEXTURE: MARBLE COAT 1.5 BLACK FABRIC AWNING LIGHT METAL FRAME SIGNAGE (SIGNAGE PRINTED ON AWNING) NOTE: STUCCO BEHIND AWNING WHERE BRICK STOPS AT 10'. BRICK BEHIND AWNING WHERE BRICK EXTENDS ABOVE 10'. 4 BLACK ALUMINUM STOREFRONT DOORS AND/OR WINDOWS W/ SEALED UNIT GLAZING 5 BLACK SPANDREL GLASS PREFINISHED ALUMINUM CAP FLASHING CASCADIA – BLACK CODE: QC8262 (7) INSULATED HOLLOW METAL DOOR c/w PRESSED STEEL FRAME COLOUR: BLACK 8 EXTERIOR WALL SCONCE SEE ELECTRICAL FIXTURE B 9 WALL PACK.
SEE ELECTRICAL FIXTURE D
Align base of fixture with brick coursing (10) CONTROL JOINT (11) BLACK ALUMINUM PUNCH WINDOW (12) DRIVE THRU WINDOW WITH AIR CURTAIN REINFORCED CEMENTITIOUS FIBER CEMENT PANEL DIMENSION: 2'X4' PANELS COLOUR: GREY SLATE (HARDIE BOARD) TRIM TO MATCH PANELS TRIM TO BE CONTINUOUS ON THE HORIZONTAL, AND VERTICAL TRIM TO BREAK AT HORIZONTAL 14 FUTURE FCL SUPPLIED AND INSTALLED CO-OP SIGNAGE

 $\langle \overline{15} \rangle$  CO-OP SHIELD, FCL SUPPLIED AND INSTALLED

(16) OVERFLOW SCUPPER

(17) OVERHEAD DOOR

RAISED GRADEBEAM SEE STRUCTURAL

 $\langle 21 \rangle$  black metal roofing

(18) NOT USED

ELEVATION KEYNOTES

ELEVATIONS

© This drawing is the copyright of Claroscuro Architecture Inc. and may not be reproduced without permission.

Contractor shall read drawing in conjunction with written specifications. All area calculations, dimensions and conditions shall be verified on site. Readers are advised to use at your own Any questions shall be directed to the Architect prior to proceeding with construction.