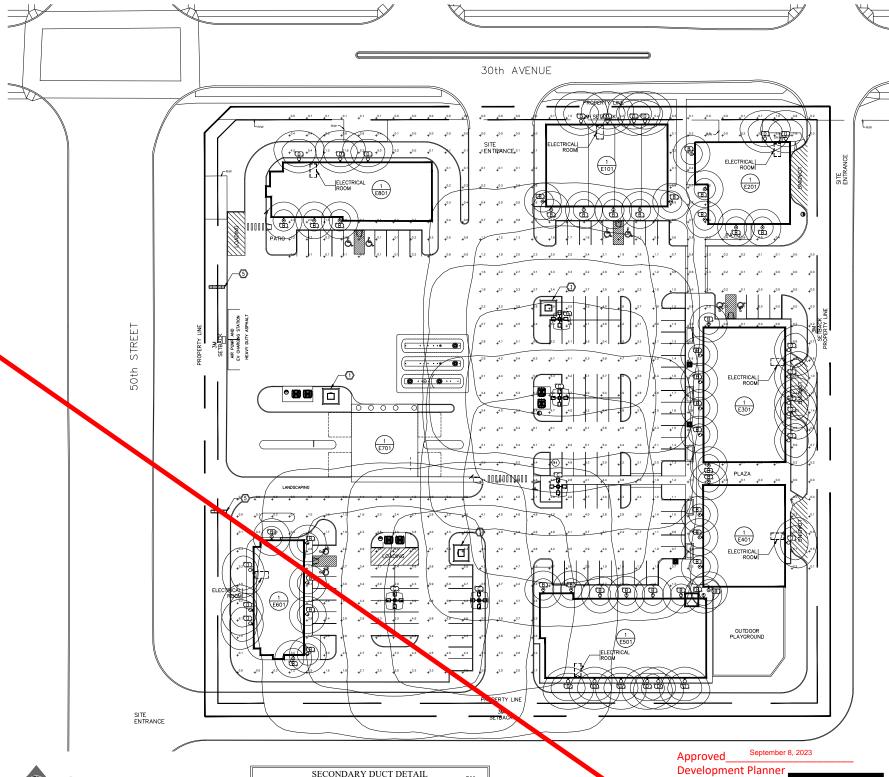

1 OVERALL SITE PLAN

A001 SCALE 1 : 400

© This drawing is the copyright of Claroscuro Architecture Inc. and may not be reproduced without permission

Contractor shall read drawing in conjunction with written specifications. All area calculations, dimensions and conditions shall be verified on site. Readers are advised to use at your own risk.

BEAU VAL COMMERCIAL

4901 - 30 AVENUE Beaumont, Alberta

CONSULTANT STAMP:

OVERALL SITE PLAN

FPRINTED: July 28, 202
FOR MILESTONE DATES SEE
REVISIONS COLUMN ABOVE.

JOB # 2314

DRAWN BY: TM

NOTE CONFIRM UTILITY LOCATIONS AND FFE OF ALL BUILDINGS WITH CIVIL DRAWINGS

JOB # 2314

A 0 0 1

NOTE
CONFIRM UTILITY LOCATIONS AND FFE OF ALL BUILDING
WITH CIVIL DRAWINGS

Approved April 8, 2024
Development Planner

© This drawing is the copyright of Claroscuro Architecture Inc. and may not be reproduced without permission