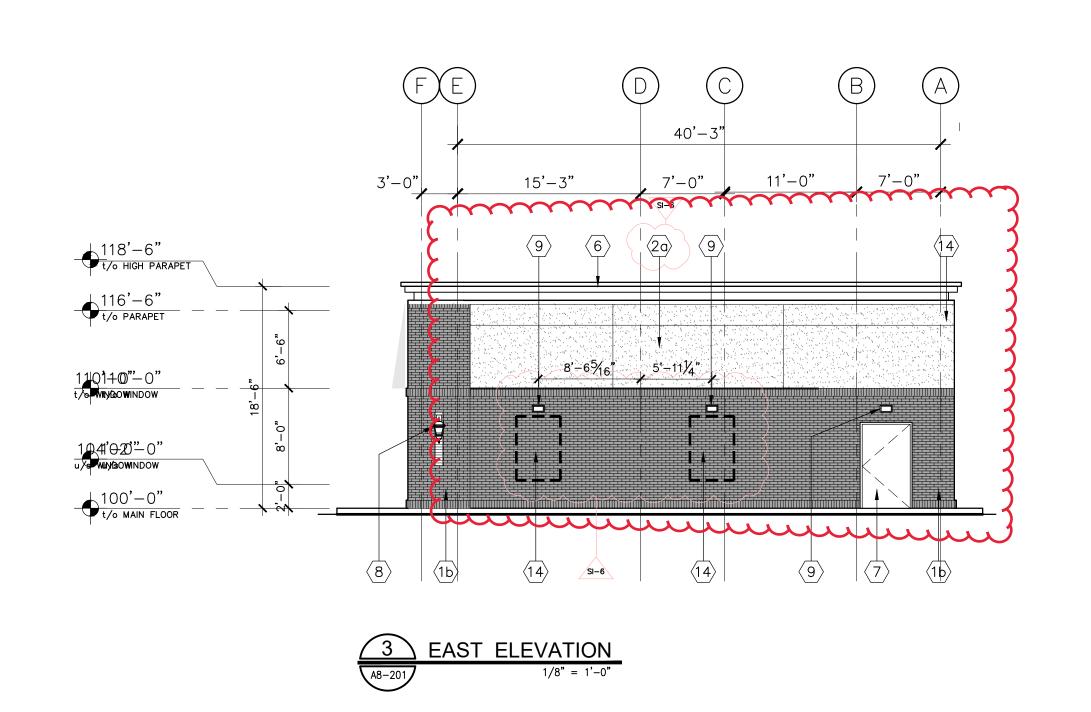

## BEAU VAL COMMERCIAL

4901 - 30 AVENUE Beaumont, Alberta

CONSULTANT STAMP:

DATE PRINTED: March 1, 2024

JOB # 2314

A201

BRICK 1a- MODULAR SIZE - FULL BRICK MANUFACTURER: GLEN-GERY COLOUR: 51-ddx (RED) INSTALL: SEE ELEVATIONS FOR CONFIGURATION MORTAR: STANDARD GRAY. BRICK 1b- MODULAR SIZE - FULL BRICK
MANUFACTURER: GLEN-GERY
COLOUR: VINTAGE BLACK VELOUR
INSTALL: SEE ELEVATIONS FOR CONFIGURATION
MORTAR: STANDARD GRAY EIFS - WHITE

MANUFACTURER - TBD

COLOUR: BM CALM or equivalent

TEXTURE: MARBLE COAT 1.5 EIFS - BLACK

MANUFACTURER - TBD

COLOUR: DARK CHARCOAL

TEXTURE: MARBLE COAT 1.5 BLACK FABRIC AWNING LIGHT METAL FRAME SIGNAGE (SIGNAGE PRINTED ON AWNING) NOTE: STUCCO BEHIND AWNING WHERE BRICK STOPS AT 10'. BRICK BEHIND AWNING WHERE BRICK EXTENDS ABOVE 10'. 4 BLACK ALUMINUM STOREFRONT DOORS AND/OR WINDOWS W/ SEALED UNIT GLAZING 5 BLACK SPANDREL GLASS PREFINISHED ALUMINUM CAP FLASHING CASCADIA – BLACK CODE: QC8262 (7) INSULATED HOLLOW METAL DOOR c/w PRESSED STEEL FRAME COLOUR: BLACK 8 EXTERIOR WALL SCONCE SEE ELECTRICAL FIXTURE B 9 WALL PACK.
SEE ELECTRICAL FIXTURE D
Align base of fixture with brick coursing (10) CONTROL JOINT (11) BLACK ALUMINUM PUNCH WINDOW (12) DRIVE THRU WINDOW WITH AIR CURTAIN REINFORCED CEMENTITIOUS FIBER CEMENT PANEL DIMENSION: 2'X4' PANELS COLOUR: GREY SLATE (HARDIE BOARD) TRIM TO MATCH PANELS TRIM TO BE CONTINUOUS ON THE HORIZONTAL, AND VERTICAL TRIM TO BREAK AT HORIZONTAL 14 FUTURE FCL SUPPLIED AND INSTALLED CO-OP SIGNAGE

 $\langle \overline{15} \rangle$  CO-OP SHIELD, FCL SUPPLIED AND INSTALLED

(16) OVERFLOW SCUPPER

(17) OVERHEAD DOOR

RAISED GRADEBEAM SEE STRUCTURAL

 $\langle 21 \rangle$  black metal roofing

(18) NOT USED

ELEVATION KEYNOTES

## 1 WEST ELEVATIONS 1/8" = 1'-0"

EAST ELEVATION

A201

1/8" = 1"-

Approved\_

**Development Planner** 

(B) 60'-0" 30'-0" 30'-0" Зъ 20 SIGNAGE

116'-10" 110'-0" 100'-0" (10) (5) 4 (1b) (2b)

3 SOUTH ELEVATION
1/8° = 1'-0°

ELEVATION KEYNOTES

(20) EIFS — WHITE MANUFACTURER — TBD COLOUR: BM CALM or equivalent TEXTURE: MARBLE COAT 1.5

TENANT SIGNAGE ON BLACK FABRIC AWNING ON LIGHT METAL FRAME

PREFINISHED ALUMINUM CAP FLASHING CASCADIA — BLACK CODE: QC8262

INSULATED HOLLOW METAL DOOR c/w PRESSED STEEL FRAME COLOUR: BLACK

WALL PACK.
 SEE ELECTRICAL.
 Align base of fixture with brick coursing

 $\langle 11 \rangle$  BLACK ALUMINUM PUNCH WINDOW 12 DRIVE THRU WINDOW WITH AIR CURTAIN

(2b) EIFS - BLACK
MANUFACTURER - TBD
COLOUR: TBC
TEXTURE: MARBLE COAT 1.5

BLACK FABRIC AWNING ON LIGHT METAL FRAME

5 BLACK SPANDREL GLASS

8 EXTERIOR WALL SCONCE COL12/XCA-UP

(10) CONTROL JOINT

(13) FIBER CEMENT PANEL

(14) ACM PANELS IN CO-OP RED

⟨3b⟩

BRICK 1g- MODULAR SIZE
MANUFACTURER: GLEN-GERY
COLOUR: TBC
INSTALL: SEE ELEVATIONS FOR CONFIGURATION
MORTAR: STANDARD GRAY.

BRICK 1b- MODULAR SIZE
MANUFACTURER: GLEN-GERY
COLOUR: COAL CITY BLACK
INSTALL: SEE ELEVATIONS FOR CONFIGURATION
MORTAR: STANDARD GRAY