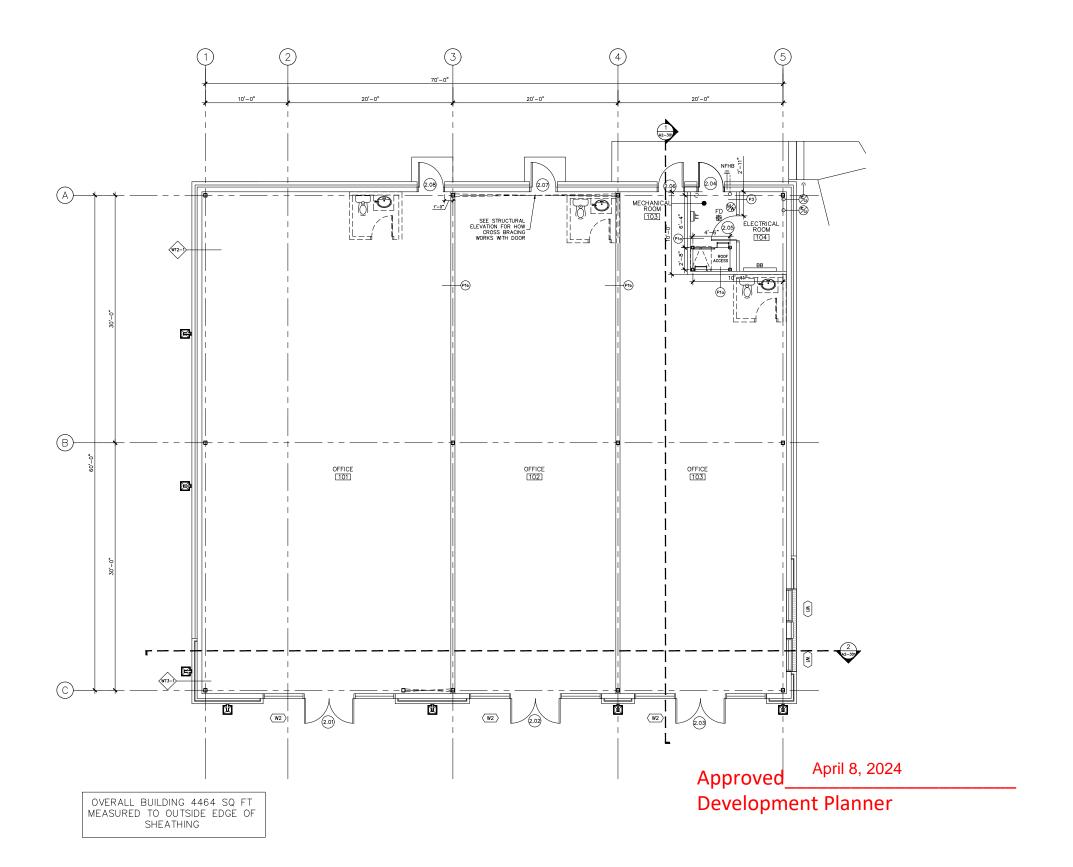

MAIN FLOOR PLAN
3/16" = 1'-0'

Approved September 8, 2023
Development Planner

© This drawing is the copyright of Brian Allsopp Architect Ltd. and may not be reproduced without permission.

Contractor shall read drawing in conjunction with written specifications. All area calculations, dimensions and conditions shall be verified on site. Readers are advised to use at your own risk.