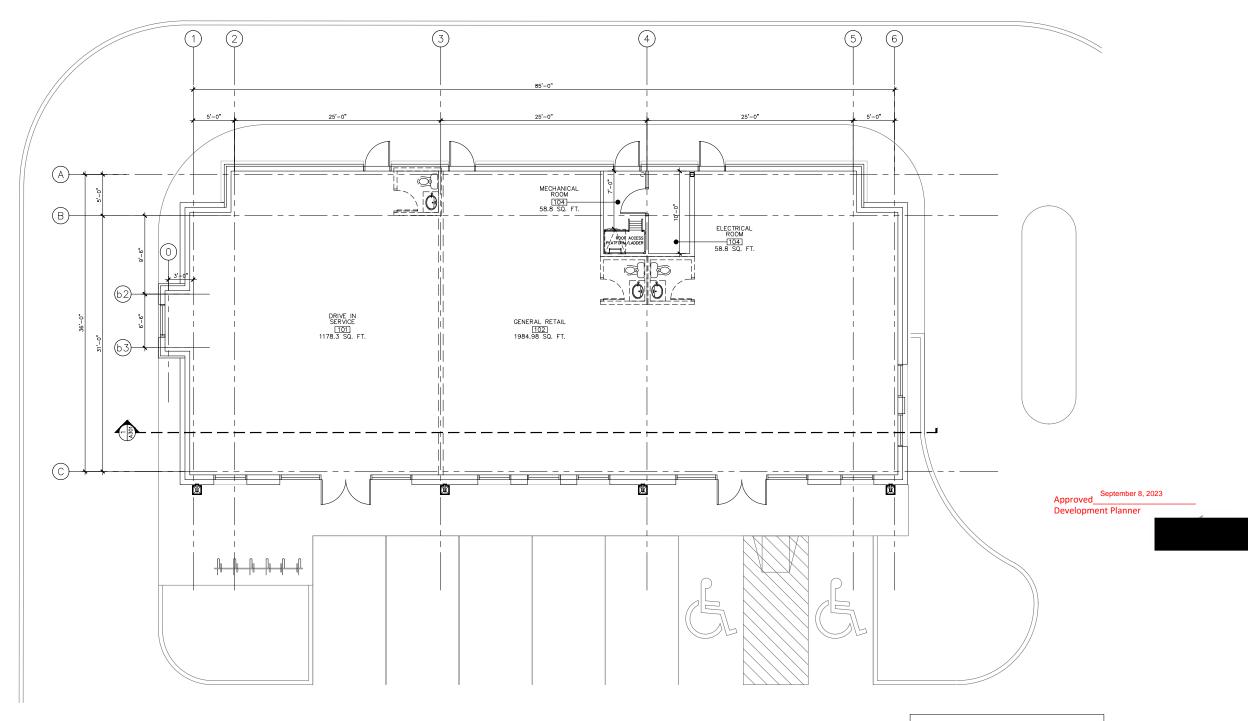

BEAU VAL COMMERCIAL

BLDG '3'

4901 - 30 AVENUE Beaumont, Alberta

MAIN FLOOR PLAN

TE PRINTED: April 25, 2023

JOB # 2314 DRAWN BY: TM

© This drawing is the copyright of Claroscuro Architecture Inc. and may not be reproduced without permission.