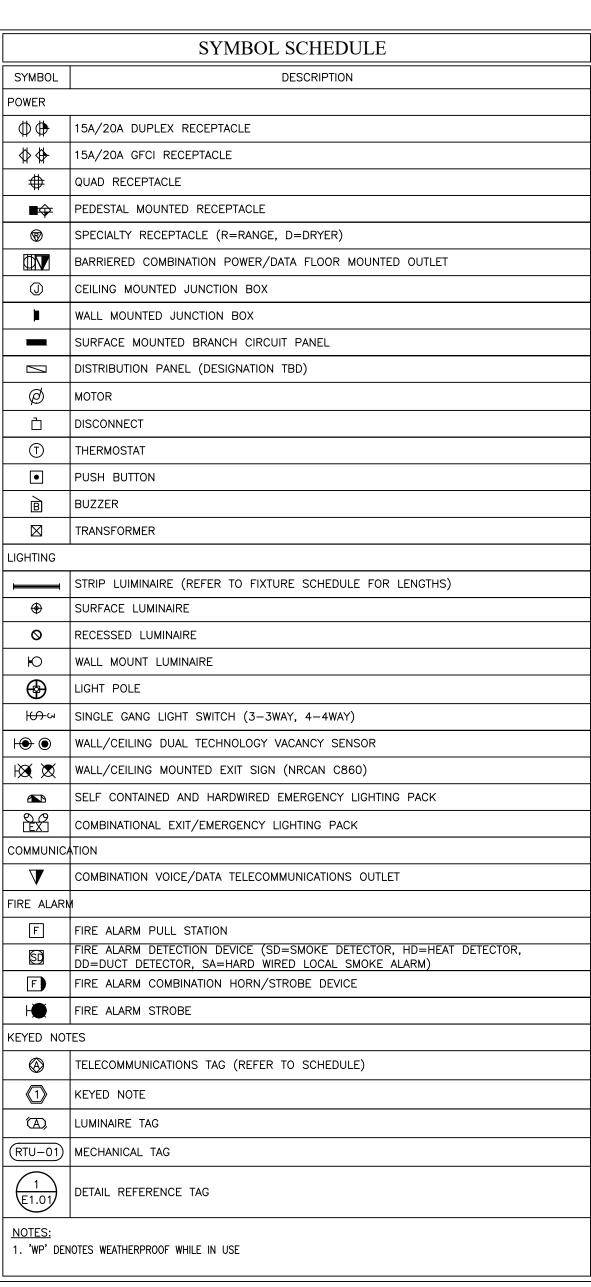

our or

Any questions shall be directed to the Architect prior to proceeding with construction.

Do not scale drawings.



Job Number: 23090. Project Contact: Cam Busl



**PRELIMINARY** NOT FOR CONSTRUCTION



| R E | VISIONS                       | YYYY.MM.DD |
|-----|-------------------------------|------------|
|     |                               |            |
|     |                               |            |
|     |                               |            |
|     |                               |            |
|     |                               |            |
| 2   | ISSUED FOR DEVELOPMENT PERMIT | 2023.07.18 |
| 1   | ISSUED FOR 30% REVIEW         | 2023.06.28 |

BEAU VAL COMMERCIAL

4901 - 30 AVENUE Beaumont, Alberta



SITE PLAN ELECTRICAL

E001

OB # 23090 RAWN BY: CB



| SITE INFORMATION                                     |                   |        |                                                                        |  |  |  |  |  |
|------------------------------------------------------|-------------------|--------|------------------------------------------------------------------------|--|--|--|--|--|
|                                                      | LEGAL INFORMATION |        |                                                                        |  |  |  |  |  |
| LEGAL: LOT 1 BLOCK 5 PLAN 192 0554                   |                   |        |                                                                        |  |  |  |  |  |
| MUNICIPAL: 4901 30 AVENUE, BEAUMONT, ALBERTA T4X 1T9 |                   |        |