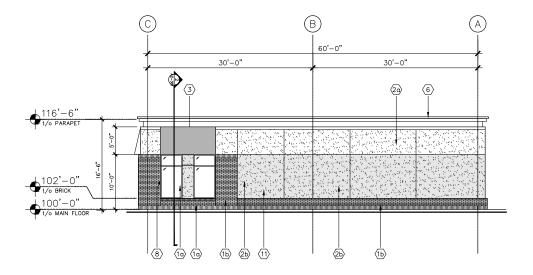

## 1 WEST ELEVATIONS 1/8" = 1'-0"

EAST ELEVATION

A201

1/8" = 1"-

Approved\_

**Development Planner** 

(B) 60'-0" 30'-0" 30'-0" Зъ 20 SIGNAGE

116'-10" 110'-0" 100'-0" (10) (5) 4 (1b) (2b)

3 SOUTH ELEVATION
1/8° = 1'-0°

ELEVATION KEYNOTES

(20) EIFS — WHITE MANUFACTURER — TBD COLOUR: BM CALM or equivalent TEXTURE: MARBLE COAT 1.5

TENANT SIGNAGE ON BLACK FABRIC AWNING ON LIGHT METAL FRAME

PREFINISHED ALUMINUM CAP FLASHING CASCADIA — BLACK CODE: QC8262

SIGNAGE

NORTH ELEVATION

1/8" = 1'-0"

© This drawing is the copyright of not be reproduced without permission

Contractor shall read drawing in conjunction with written specifications. All area calculations, dimensions and conditions shall be verified on site. Readers are advised to use at your own Any questions shall be directed to the Architect prior to proceeding with construction. Do not scale drawings.