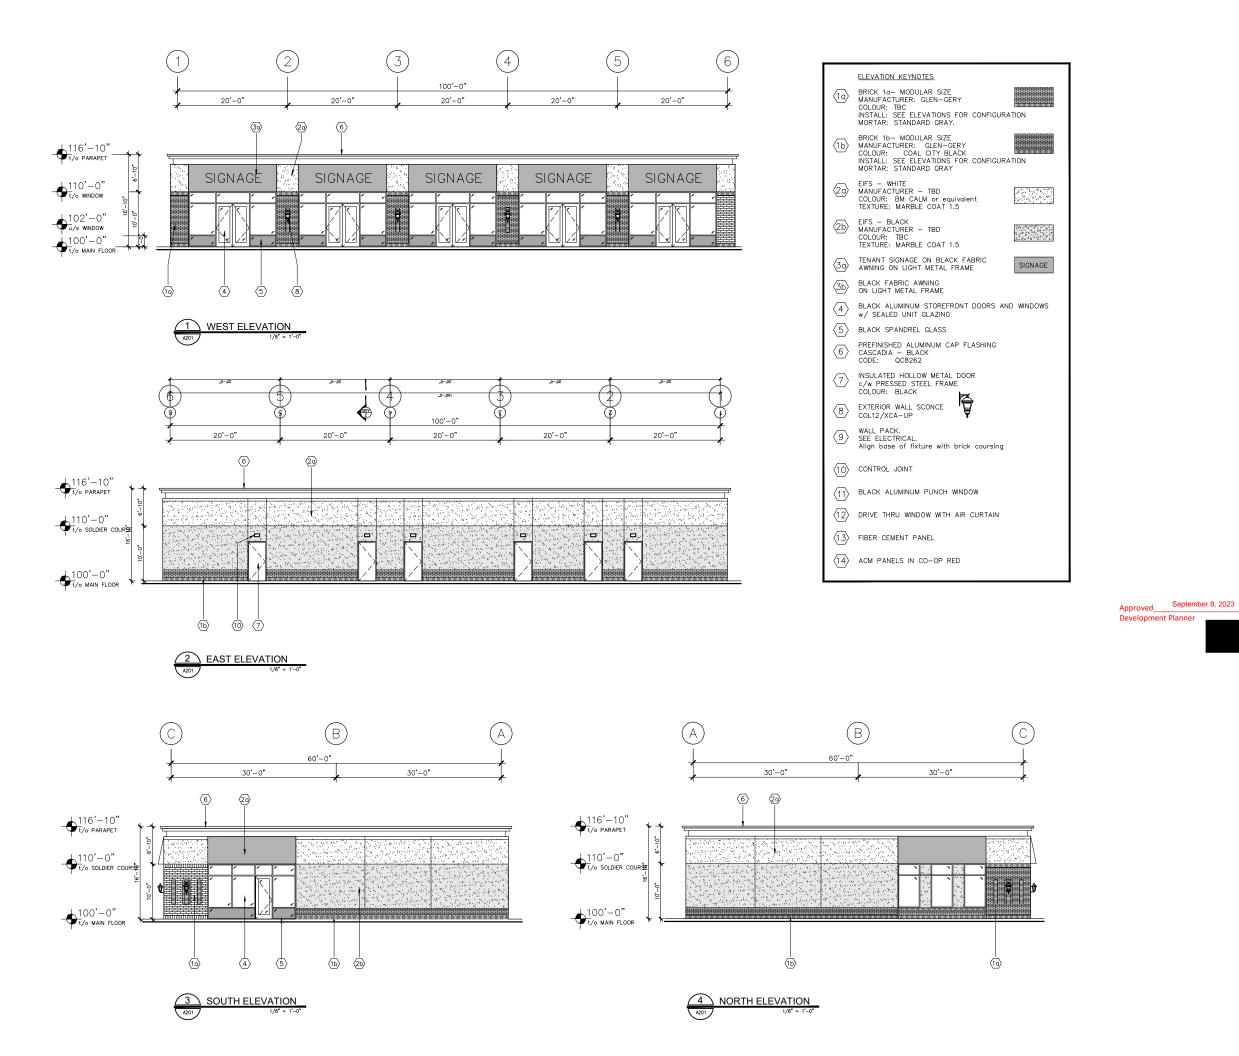

## BEAU VAL COMMERCIAL

4901 - 30 AVENUE Beaumont, Alberta

CONSULTANT STAMP:

DATE PRINTED: March 1, 2024

JOB # 2314

A201

BRICK 1a- MODULAR SIZE - FULL BRICK MANUFACTURER: GLEN-GERY COLOUR: 51-ddx (RED) INSTALL: SEE ELEVATIONS FOR CONFIGURATION MORTAR: STANDARD GRAY. BRICK 1b- MODULAR SIZE - FULL BRICK
MANUFACTURER: GLEN-GERY
COLOUR: VINTAGE BLACK VELOUR
INSTALL: SEE ELEVATIONS FOR CONFIGURATION
MORTAR: STANDARD GRAY EIFS - WHITE

MANUFACTURER - TBD

COLOUR: BM CALM or equivalent

TEXTURE: MARBLE COAT 1.5 EIFS - BLACK

MANUFACTURER - TBD

COLOUR: DARK CHARCOAL

TEXTURE: MARBLE COAT 1.5 BLACK FABRIC AWNING LIGHT METAL FRAME SIGNAGE (SIGNAGE PRINTED ON AWNING) NOTE: STUCCO BEHIND AWNING WHERE BRICK STOPS AT 10'. BRICK BEHIND AWNING WHERE BRICK EXTENDS ABOVE 10'. 4 BLACK ALUMINUM STOREFRONT DOORS AND/OR WINDOWS W/ SEALED UNIT GLAZING 5 BLACK SPANDREL GLASS PREFINISHED ALUMINUM CAP FLASHING CASCADIA – BLACK CODE: QC8262 (7) INSULATED HOLLOW METAL DOOR c/w PRESSED STEEL FRAME COLOUR: BLACK 8 EXTERIOR WALL SCONCE SEE ELECTRICAL FIXTURE B 9 WALL PACK.
SEE ELECTRICAL FIXTURE D
Align base of fixture with brick coursing (10) CONTROL JOINT (11) BLACK ALUMINUM PUNCH WINDOW (12) DRIVE THRU WINDOW WITH AIR CURTAIN REINFORCED CEMENTITIOUS FIBER CEMENT PANEL DIMENSION: 2'X4' PANELS COLOUR: GREY SLATE (HARDIE BOARD) TRIM TO MATCH PANELS TRIM TO BE CONTINUOUS ON THE HORIZONTAL, AND VERTICAL TRIM TO BREAK AT HORIZONTAL 14 FUTURE FCL SUPPLIED AND INSTALLED CO-OP SIGNAGE

 $\langle \overline{15} \rangle$  CO-OP SHIELD, FCL SUPPLIED AND INSTALLED

(16) OVERFLOW SCUPPER

(17) OVERHEAD DOOR

RAISED GRADEBEAM SEE STRUCTURAL

 $\langle 21 \rangle$  black metal roofing

(18) NOT USED

ELEVATION KEYNOTES

ELEVATIONS

© This drawing is the copyright of Claroscuro Architecture Inc. and may not be reproduced without permission.

Contractor shall read drawing in conjunction with written specifications. All area calculations, dimensions and conditions shall be verified on site. Readers are advised to use at your own Any questions shall be directed to the Architect prior to proceeding with construction.

3 SOUTH ELEVATION
1/8° = 1'-0°

ELEVATION KEYNOTES

(20) EIFS — WHITE MANUFACTURER — TBD COLOUR: BM CALM or equivalent TEXTURE: MARBLE COAT 1.5

TENANT SIGNAGE ON BLACK FABRIC AWNING ON LIGHT METAL FRAME

PREFINISHED ALUMINUM CAP FLASHING CASCADIA — BLACK CODE: QC8262

INSULATED HOLLOW METAL DOOR c/w PRESSED STEEL FRAME COLOUR: BLACK

WALL PACK.
 SEE ELECTRICAL.
 Align base of fixture with brick coursing

 $\langle 11 \rangle$  BLACK ALUMINUM PUNCH WINDOW 12 DRIVE THRU WINDOW WITH AIR CURTAIN

(2b) EIFS - BLACK
MANUFACTURER - TBD
COLOUR: TBC
TEXTURE: MARBLE COAT 1.5

BLACK FABRIC AWNING ON LIGHT METAL FRAME

5 BLACK SPANDREL GLASS

8 EXTERIOR WALL SCONCE COL12/XCA-UP

(10) CONTROL JOINT

(13) FIBER CEMENT PANEL

(14) ACM PANELS IN CO-OP RED

⟨3b⟩

BRICK 1g- MODULAR SIZE
MANUFACTURER: GLEN-GERY
COLOUR: TBC
INSTALL: SEE ELEVATIONS FOR CONFIGURATION
MORTAR: STANDARD GRAY.

BRICK 1b- MODULAR SIZE
MANUFACTURER: GLEN-GERY
COLOUR: COAL CITY BLACK
INSTALL: SEE ELEVATIONS FOR CONFIGURATION
MORTAR: STANDARD GRAY

SIGNAGE

NORTH ELEVATION

1/8" = 1'-0"

© This drawing is the copyright of not be reproduced without permission

Contractor shall read drawing in conjunction with written specifications. All area calculations, dimensions and conditions shall be verified on site. Readers are advised to use at your own Any questions shall be directed to the Architect prior to proceeding with construction. Do not scale drawings.