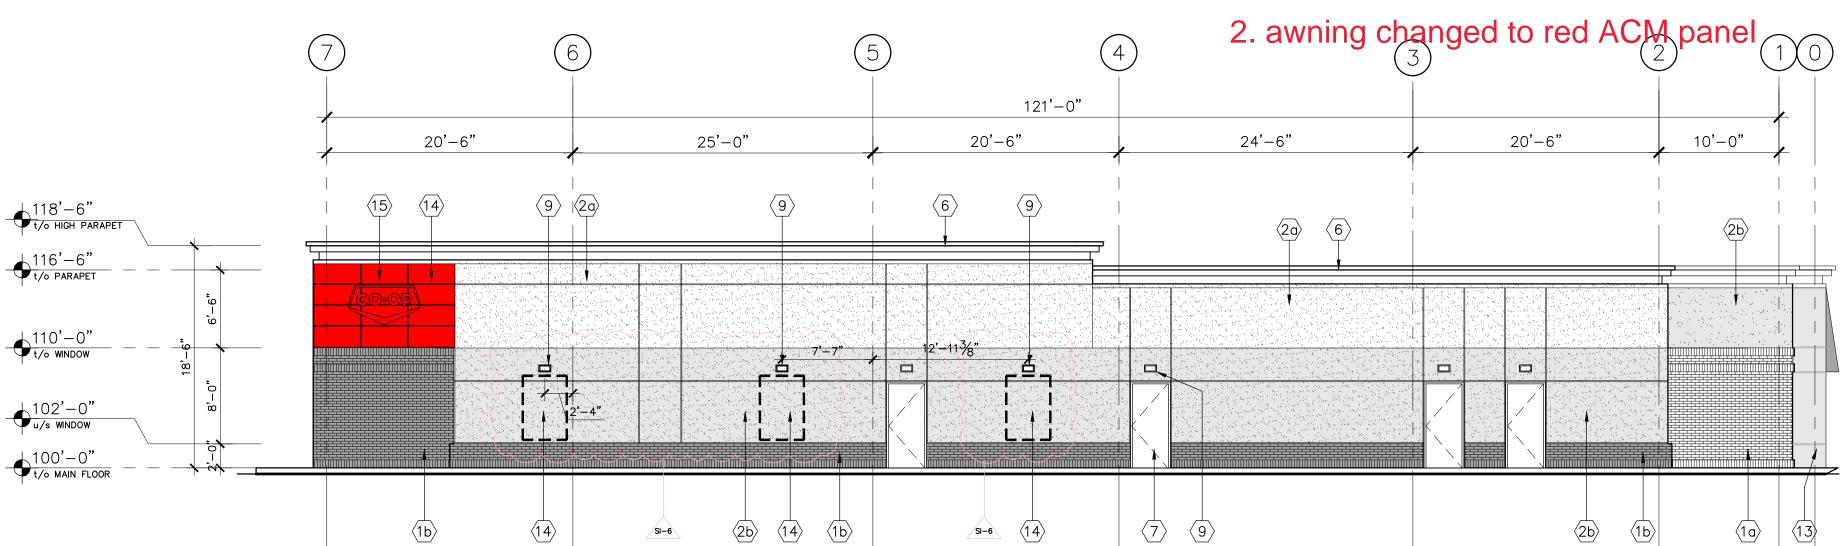

## BEAU VAL COMMERCIAL

4901 - 30 AVENUE Beaumont, Alberta

CONSULTANT STAMP:

DATE PRINTED: March 1, 2024

JOB # 2314

A201

BRICK 1a- MODULAR SIZE - FULL BRICK MANUFACTURER: GLEN-GERY COLOUR: 51-ddx (RED) INSTALL: SEE ELEVATIONS FOR CONFIGURATION MORTAR: STANDARD GRAY. BRICK 1b- MODULAR SIZE - FULL BRICK
MANUFACTURER: GLEN-GERY
COLOUR: VINTAGE BLACK VELOUR
INSTALL: SEE ELEVATIONS FOR CONFIGURATION
MORTAR: STANDARD GRAY EIFS - WHITE

MANUFACTURER - TBD

COLOUR: BM CALM or equivalent

TEXTURE: MARBLE COAT 1.5 EIFS - BLACK

MANUFACTURER - TBD

COLOUR: DARK CHARCOAL

TEXTURE: MARBLE COAT 1.5 BLACK FABRIC AWNING LIGHT METAL FRAME SIGNAGE (SIGNAGE PRINTED ON AWNING) NOTE: STUCCO BEHIND AWNING WHERE BRICK STOPS AT 10'. BRICK BEHIND AWNING WHERE BRICK EXTENDS ABOVE 10'. 4 BLACK ALUMINUM STOREFRONT DOORS AND/OR WINDOWS W/ SEALED UNIT GLAZING 5 BLACK SPANDREL GLASS PREFINISHED ALUMINUM CAP FLASHING CASCADIA – BLACK CODE: QC8262 (7) INSULATED HOLLOW METAL DOOR c/w PRESSED STEEL FRAME COLOUR: BLACK 8 EXTERIOR WALL SCONCE SEE ELECTRICAL FIXTURE B 9 WALL PACK.
SEE ELECTRICAL FIXTURE D
Align base of fixture with brick coursing (10) CONTROL JOINT (11) BLACK ALUMINUM PUNCH WINDOW (12) DRIVE THRU WINDOW WITH AIR CURTAIN REINFORCED CEMENTITIOUS FIBER CEMENT PANEL DIMENSION: 2'X4' PANELS COLOUR: GREY SLATE (HARDIE BOARD) TRIM TO MATCH PANELS TRIM TO BE CONTINUOUS ON THE HORIZONTAL, AND VERTICAL TRIM TO BREAK AT HORIZONTAL 14 FUTURE FCL SUPPLIED AND INSTALLED CO-OP SIGNAGE

 $\langle \overline{15} \rangle$  CO-OP SHIELD, FCL SUPPLIED AND INSTALLED

(16) OVERFLOW SCUPPER

(17) OVERHEAD DOOR

RAISED GRADEBEAM SEE STRUCTURAL

 $\langle 21 \rangle$  black metal roofing

(18) NOT USED

ELEVATION KEYNOTES

ELEVATIONS

© This drawing is the copyright of Claroscuro Architecture Inc. and may not be reproduced without permission.

Contractor shall read drawing in conjunction with written specifications. All area calculations, dimensions and conditions shall be verified on site. Readers are advised to use at your own Any questions shall be directed to the Architect prior to proceeding with construction.