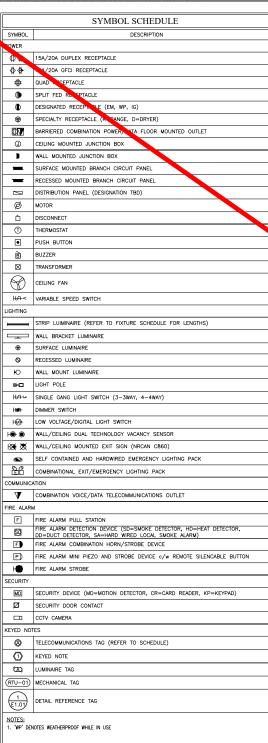

Any questions shall be directed to the Architect prior to proceeding with construction.

Do not scale drawings.

ROOF LEGEND:

ROOF DRAIN (REFER TO DETAIL A/A103)

ROOF SCUPPER (REFER TO DETAIL B/A103)  $\langle 3 \rangle$ 

ROOF HATCH (REFER TO DETAIL C/A103)

CONCRETE PAVERS

**PRELIMINARY** NOT FOR CONSTRUCTION

| RE | VISIONS                       | YYYY.MM.DD |
|----|-------------------------------|------------|
|    |                               |            |
|    |                               |            |
|    |                               |            |
|    |                               |            |
|    |                               |            |
|    |                               |            |
| 1  | ISSUED FOR DEVELOPMENT PERMIT | 2023.04.25 |

Do not scale drawings.

April 8, 2024

ROOF LEGEND:

1 ROOF DRAIN (REFER TO DETAIL

ROOF HATCH (REFER TO DETAIL 2/A103 & 3/A103)

4 CONCRETE PAVERS

 $\overline{7}$  SLOPED INSULATION 8 CURB FOR FUTURE

(5) RTU

6 FUTURE RTU

9 GAS LINE

(11) CHIMNEY

(10) FUTURE HRV

12 PLUMBING VENT

(14) EXHAUST FAN

15 FUTURE MAU

ROOF NOTES:

TRAFFIC PATH PAD (MIN 900mm)

SEE STRUCTURAL FOR DEPTH OF ROOF SLOPES
 SEE SECTION DETAILS FOR PARAPET DEPTH

2 ROOF OVERFLOW SCUPPER (REFER TO DETAIL 4/A103)

5/A103)