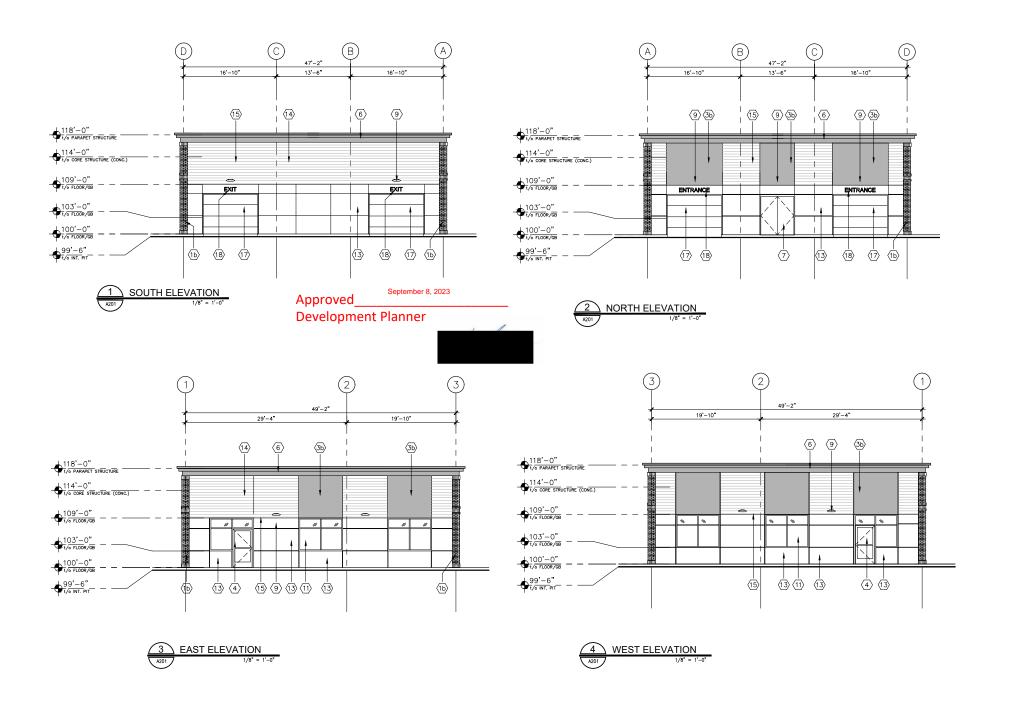

## 1 WEST ELEVATIONS 1/8" = 1'-0"

EAST ELEVATION

A201

1/8" = 1"-

Approved\_

**Development Planner** 

(B) 60'-0" 30'-0" 30'-0" Зъ 20 SIGNAGE

116'-10" 110'-0" 100'-0" (10) (5) 4 (1b) (2b)

3 SOUTH ELEVATION
1/8° = 1'-0°

ELEVATION KEYNOTES

(20) EIFS — WHITE MANUFACTURER — TBD COLOUR: BM CALM or equivalent TEXTURE: MARBLE COAT 1.5

TENANT SIGNAGE ON BLACK FABRIC AWNING ON LIGHT METAL FRAME

PREFINISHED ALUMINUM CAP FLASHING CASCADIA — BLACK CODE: QC8262

SIGNAGE

NORTH ELEVATION

1/8" = 1'-0"

© This drawing is the copyright of not be reproduced without permission

Contractor shall read drawing in conjunction with written specifications. All area calculations, dimensions and conditions shall be verified on site. Readers are advised to use at your own Any questions shall be directed to the Architect prior to proceeding with construction. Do not scale drawings.