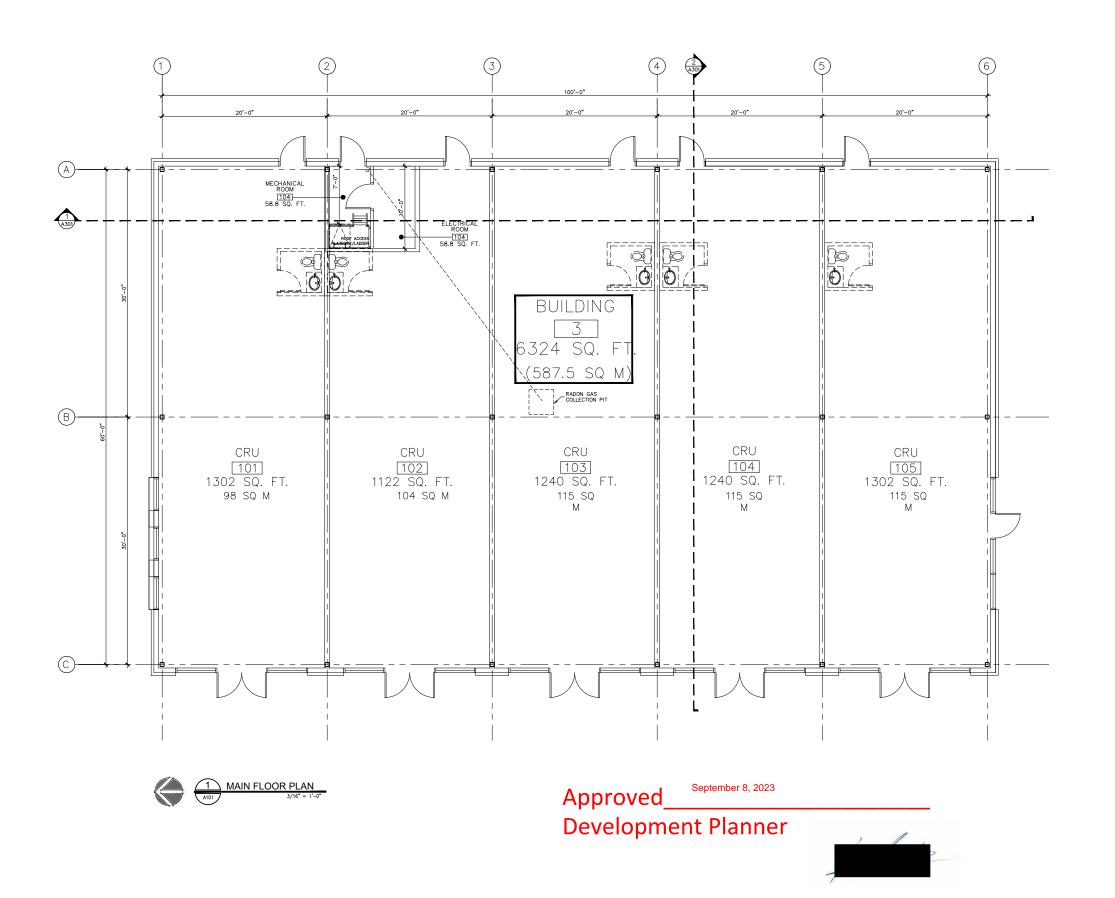

BEAU VAL COMMERCIAL

BLDG '3'

4901 - 30 AVENUE Beaumont, Alberta

MAIN FLOOR PLAN

TE PRINTED: April 25, 2023

JOB # 2314 DRAWN BY: TM

© This drawing is the copyright of Claroscuro Architecture Inc. and may not be reproduced without permission.