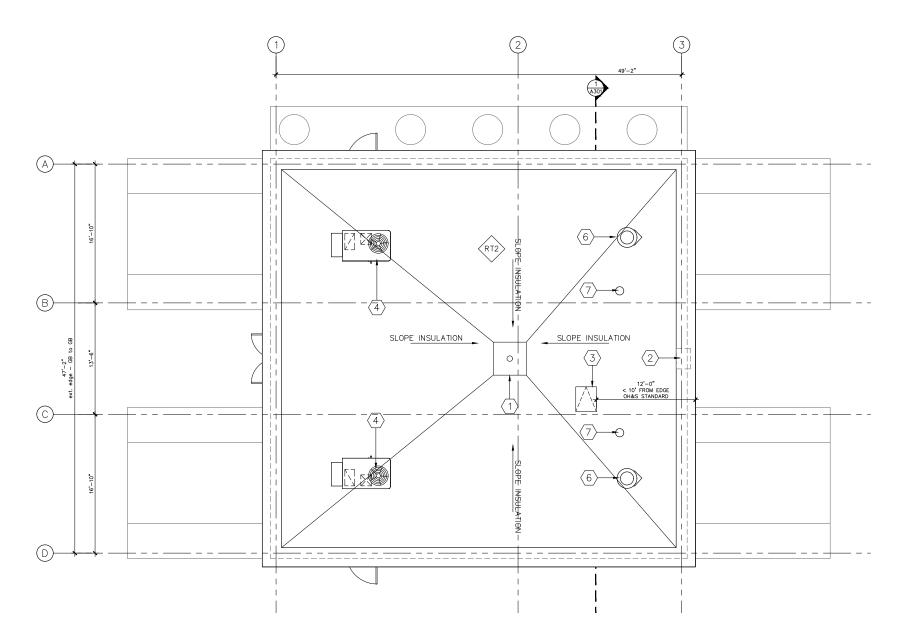

| COMMERCIAL |
|------------|
|            |

BEAU VAL

BLDG '4'

4901 - 30 AVENUE Beaumont, Alberta

CONSULTAN

ROOF PLAN

DATE PRINTED: April 25, 2023
FOR MILESTONE DATES SEE REVISIONS COLUMN ABOVE.

JOB # 23 | 4