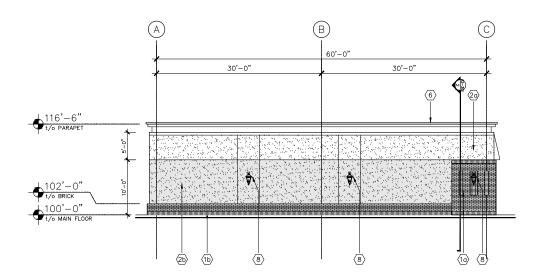

## 1 WEST ELEVATIONS 1/8" = 1'-0"

EAST ELEVATION

A201

1/8" = 1"-

Approved\_

**Development Planner** 

(B) 60'-0" 30'-0" 30'-0" Зъ 20 SIGNAGE

116'-10" 110'-0" 100'-0" (10) (5) 4 (1b) (2b)

3 SOUTH ELEVATION
1/8° = 1'-0°

ELEVATION KEYNOTES

(20) EIFS — WHITE MANUFACTURER — TBD COLOUR: BM CALM or equivalent TEXTURE: MARBLE COAT 1.5

TENANT SIGNAGE ON BLACK FABRIC AWNING ON LIGHT METAL FRAME

PREFINISHED ALUMINUM CAP FLASHING CASCADIA — BLACK CODE: QC8262

SIGNAGE

NORTH ELEVATION

1/8" = 1'-0"

© This drawing is the copyright of not be reproduced without permission

Contractor shall read drawing in conjunction with written specifications. All area calculations, dimensions and conditions shall be verified on site. Readers are advised to use at your own Any questions shall be directed to the Architect prior to proceeding with construction. Do not scale drawings.