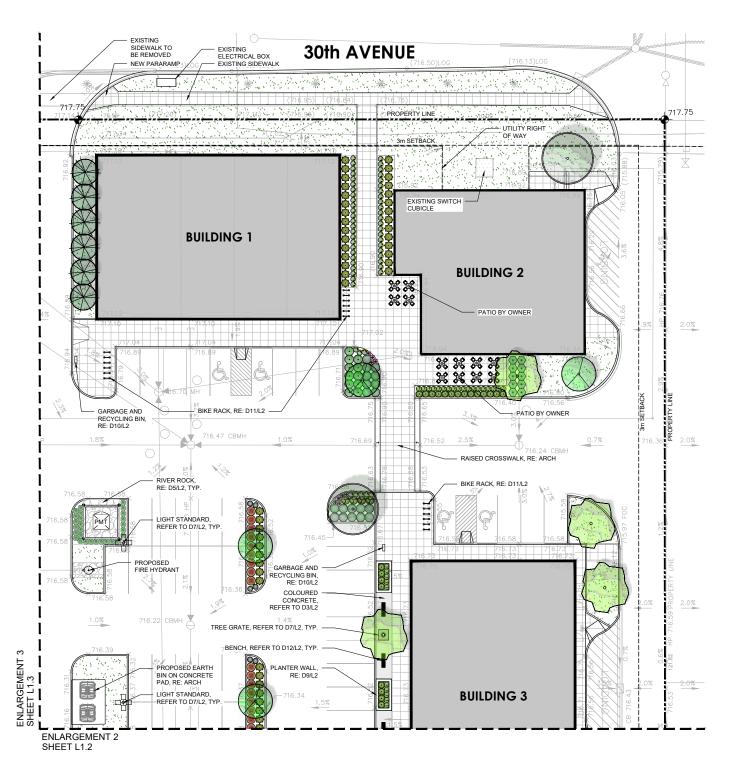

1 OVERALL SITE PLAN

A001 SCALE 1 : 400

© This drawing is the copyright of Claroscuro Architecture Inc. and may not be reproduced without permission

Contractor shall read drawing in conjunction with written specifications. All area calculations, dimensions and conditions shall be verified on site. Readers are advised to use at your own risk.

BEAU VAL COMMERCIAL

4901 - 30 AVENUE Beaumont, Alberta

CONSULTANT STAMP:

OVERALL SITE PLAN

FPRINTED: July 28, 202
FOR MILESTONE DATES SEE
REVISIONS COLUMN ABOVE.

JOB # 2314

DRAWN BY: TM

NOTE CONFIRM UTILITY LOCATIONS AND FFE OF ALL BUILDINGS WITH CIVIL DRAWINGS