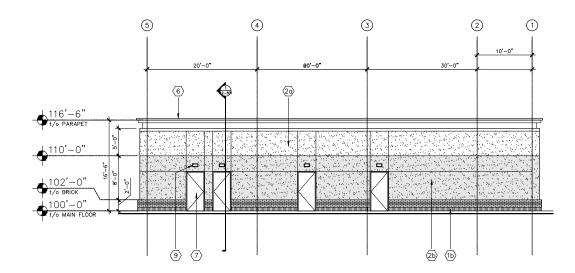

## 1 WEST ELEVATIONS 1/8" = 1'-0"

EAST ELEVATION

A201

1/8" = 1"-

Approved\_

**Development Planner** 

(B) 60'-0" 30'-0" 30'-0" Зъ 20 SIGNAGE

116'-10" 110'-0" 100'-0" (10) (5) 4 (1b) (2b)

3 SOUTH ELEVATION
1/8° = 1'-0°

ELEVATION KEYNOTES

(20) EIFS — WHITE MANUFACTURER — TBD COLOUR: BM CALM or equivalent TEXTURE: MARBLE COAT 1.5

TENANT SIGNAGE ON BLACK FABRIC AWNING ON LIGHT METAL FRAME

PREFINISHED ALUMINUM CAP FLASHING CASCADIA — BLACK CODE: QC8262

SIGNAGE

NORTH ELEVATION

1/8" = 1'-0"

© This drawing is the copyright of not be reproduced without permission

Contractor shall read drawing in conjunction with written specifications. All area calculations, dimensions and conditions shall be verified on site. Readers are advised to use at your own Any questions shall be directed to the Architect prior to proceeding with construction. Do not scale drawings.