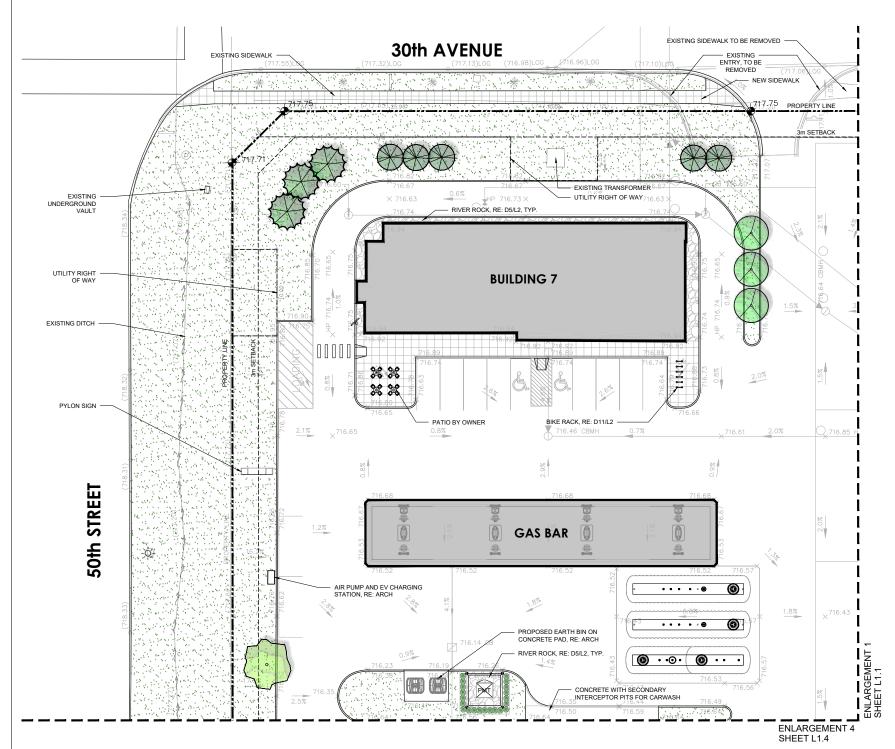

1 OVERALL SITE PLAN

A001 SCALE 1 : 400

© This drawing is the copyright of Claroscuro Architecture Inc. and may not be reproduced without permission

Contractor shall read drawing in conjunction with written specifications. All area calculations, dimensions and conditions shall be verified on site. Readers are advised to use at your own risk.

BEAU VAL COMMERCIAL

4901 - 30 AVENUE Beaumont, Alberta

CONSULTANT STAMP:

OVERALL SITE PLAN

FPRINTED: July 28, 202
FOR MILESTONE DATES SEE
REVISIONS COLUMN ABOVE.

JOB # 2314

DRAWN BY: TM

NOTE CONFIRM UTILITY LOCATIONS AND FFE OF ALL BUILDINGS WITH CIVIL DRAWINGS