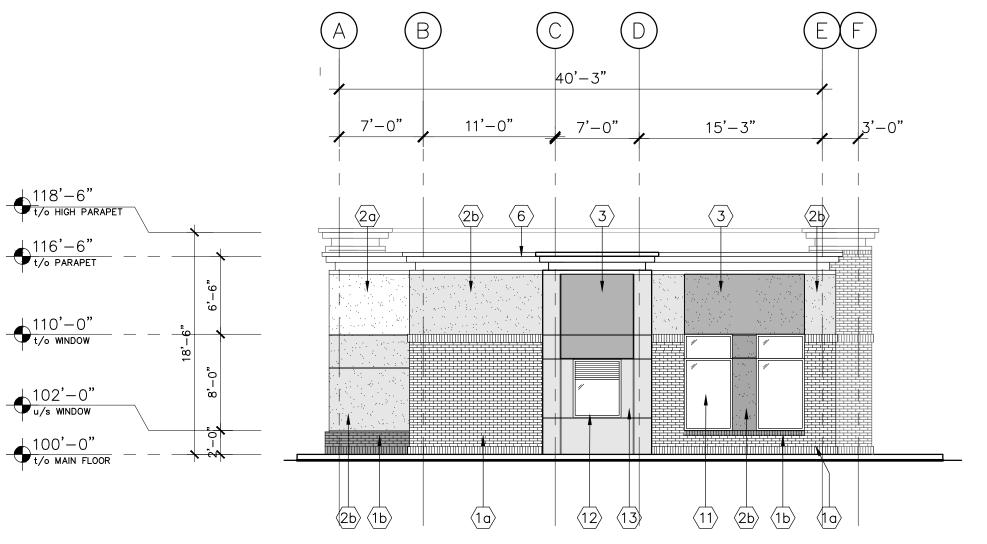

## BEAU VAL COMMERCIAL

4901 - 30 AVENUE Beaumont, Alberta

CONSULTANT STAMP:

DATE PRINTED: March 1, 2024

JOB # 2314

A201

BRICK 1a- MODULAR SIZE - FULL BRICK MANUFACTURER: GLEN-GERY COLOUR: 51-ddx (RED) INSTALL: SEE ELEVATIONS FOR CONFIGURATION MORTAR: STANDARD GRAY. BRICK 1b- MODULAR SIZE - FULL BRICK
MANUFACTURER: GLEN-GERY
COLOUR: VINTAGE BLACK VELOUR
INSTALL: SEE ELEVATIONS FOR CONFIGURATION
MORTAR: STANDARD GRAY EIFS - WHITE

MANUFACTURER - TBD

COLOUR: BM CALM or equivalent

TEXTURE: MARBLE COAT 1.5 EIFS - BLACK

MANUFACTURER - TBD

COLOUR: DARK CHARCOAL

TEXTURE: MARBLE COAT 1.5 BLACK FABRIC AWNING LIGHT METAL FRAME SIGNAGE (SIGNAGE PRINTED ON AWNING) NOTE: STUCCO BEHIND AWNING WHERE BRICK STOPS AT 10'. BRICK BEHIND AWNING WHERE BRICK EXTENDS ABOVE 10'. 4 BLACK ALUMINUM STOREFRONT DOORS AND/OR WINDOWS W/ SEALED UNIT GLAZING 5 BLACK SPANDREL GLASS PREFINISHED ALUMINUM CAP FLASHING CASCADIA – BLACK CODE: QC8262 (7) INSULATED HOLLOW METAL DOOR c/w PRESSED STEEL FRAME COLOUR: BLACK 8 EXTERIOR WALL SCONCE SEE ELECTRICAL FIXTURE B 9 WALL PACK.
SEE ELECTRICAL FIXTURE D
Align base of fixture with brick coursing (10) CONTROL JOINT (11) BLACK ALUMINUM PUNCH WINDOW (12) DRIVE THRU WINDOW WITH AIR CURTAIN REINFORCED CEMENTITIOUS FIBER CEMENT PANEL DIMENSION: 2'X4' PANELS COLOUR: GREY SLATE (HARDIE BOARD) TRIM TO MATCH PANELS TRIM TO BE CONTINUOUS ON THE HORIZONTAL, AND VERTICAL TRIM TO BREAK AT HORIZONTAL 14 FUTURE FCL SUPPLIED AND INSTALLED CO-OP SIGNAGE

 $\langle \overline{15} \rangle$  CO-OP SHIELD, FCL SUPPLIED AND INSTALLED

(16) OVERFLOW SCUPPER

(17) OVERHEAD DOOR

RAISED GRADEBEAM SEE STRUCTURAL

 $\langle 21 \rangle$  black metal roofing

(18) NOT USED

ELEVATION KEYNOTES

## 1 WEST ELEVATIONS 1/8" = 1'-0"

EAST ELEVATION

A201

1/8" = 1"-

Approved\_

**Development Planner** 

(B) 60'-0" 30'-0" 30'-0" Зъ 20 SIGNAGE

116'-10" 110'-0" 100'-0" (10) (5) 4 (1b) (2b)

3 SOUTH ELEVATION
1/8° = 1'-0°

ELEVATION KEYNOTES

(20) EIFS — WHITE MANUFACTURER — TBD COLOUR: BM CALM or equivalent TEXTURE: MARBLE COAT 1.5

TENANT SIGNAGE ON BLACK FABRIC AWNING ON LIGHT METAL FRAME

PREFINISHED ALUMINUM CAP FLASHING CASCADIA — BLACK CODE: QC8262

INSULATED HOLLOW METAL DOOR c/w PRESSED STEEL FRAME COLOUR: BLACK

WALL PACK.
 SEE ELECTRICAL.
 Align base of fixture with brick coursing

 $\langle 11 \rangle$  BLACK ALUMINUM PUNCH WINDOW 12 DRIVE THRU WINDOW WITH AIR CURTAIN

(2b) EIFS - BLACK
MANUFACTURER - TBD
COLOUR: TBC
TEXTURE: MARBLE COAT 1.5

BLACK FABRIC AWNING ON LIGHT METAL FRAME

5 BLACK SPANDREL GLASS

8 EXTERIOR WALL SCONCE COL12/XCA-UP

(10) CONTROL JOINT

(13) FIBER CEMENT PANEL

(14) ACM PANELS IN CO-OP RED

⟨3b⟩

BRICK 1g- MODULAR SIZE
MANUFACTURER: GLEN-GERY
COLOUR: TBC
INSTALL: SEE ELEVATIONS FOR CONFIGURATION
MORTAR: STANDARD GRAY.

BRICK 1b- MODULAR SIZE
MANUFACTURER: GLEN-GERY
COLOUR: COAL CITY BLACK
INSTALL: SEE ELEVATIONS FOR CONFIGURATION
MORTAR: STANDARD GRAY