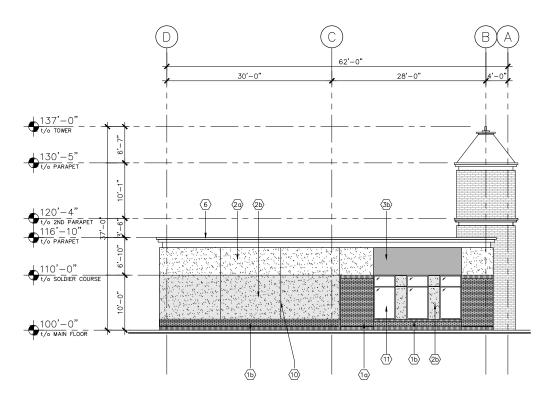

## 1 WEST ELEVATIONS 1/8" = 1'-0"

EAST ELEVATION

A201

1/8" = 1"-

Approved\_

**Development Planner** 

(B) 60'-0" 30'-0" 30'-0" Зъ 20 SIGNAGE

116'-10" 110'-0" 100'-0" (10) (5) 4 (1b) (2b)

3 SOUTH ELEVATION
1/8° = 1'-0°

ELEVATION KEYNOTES

(20) EIFS — WHITE MANUFACTURER — TBD COLOUR: BM CALM or equivalent TEXTURE: MARBLE COAT 1.5

TENANT SIGNAGE ON BLACK FABRIC AWNING ON LIGHT METAL FRAME

PREFINISHED ALUMINUM CAP FLASHING CASCADIA — BLACK CODE: QC8262

INSULATED HOLLOW METAL DOOR c/w PRESSED STEEL FRAME COLOUR: BLACK

WALL PACK.
 SEE ELECTRICAL.
 Align base of fixture with brick coursing

 $\langle 11 \rangle$  BLACK ALUMINUM PUNCH WINDOW 12 DRIVE THRU WINDOW WITH AIR CURTAIN

(2b) EIFS - BLACK
MANUFACTURER - TBD
COLOUR: TBC
TEXTURE: MARBLE COAT 1.5

BLACK FABRIC AWNING ON LIGHT METAL FRAME

5 BLACK SPANDREL GLASS

8 EXTERIOR WALL SCONCE COL12/XCA-UP

(10) CONTROL JOINT

(13) FIBER CEMENT PANEL

(14) ACM PANELS IN CO-OP RED

⟨3b⟩

BRICK 1g- MODULAR SIZE
MANUFACTURER: GLEN-GERY
COLOUR: TBC
INSTALL: SEE ELEVATIONS FOR CONFIGURATION
MORTAR: STANDARD GRAY.

BRICK 1b- MODULAR SIZE
MANUFACTURER: GLEN-GERY
COLOUR: COAL CITY BLACK
INSTALL: SEE ELEVATIONS FOR CONFIGURATION
MORTAR: STANDARD GRAY