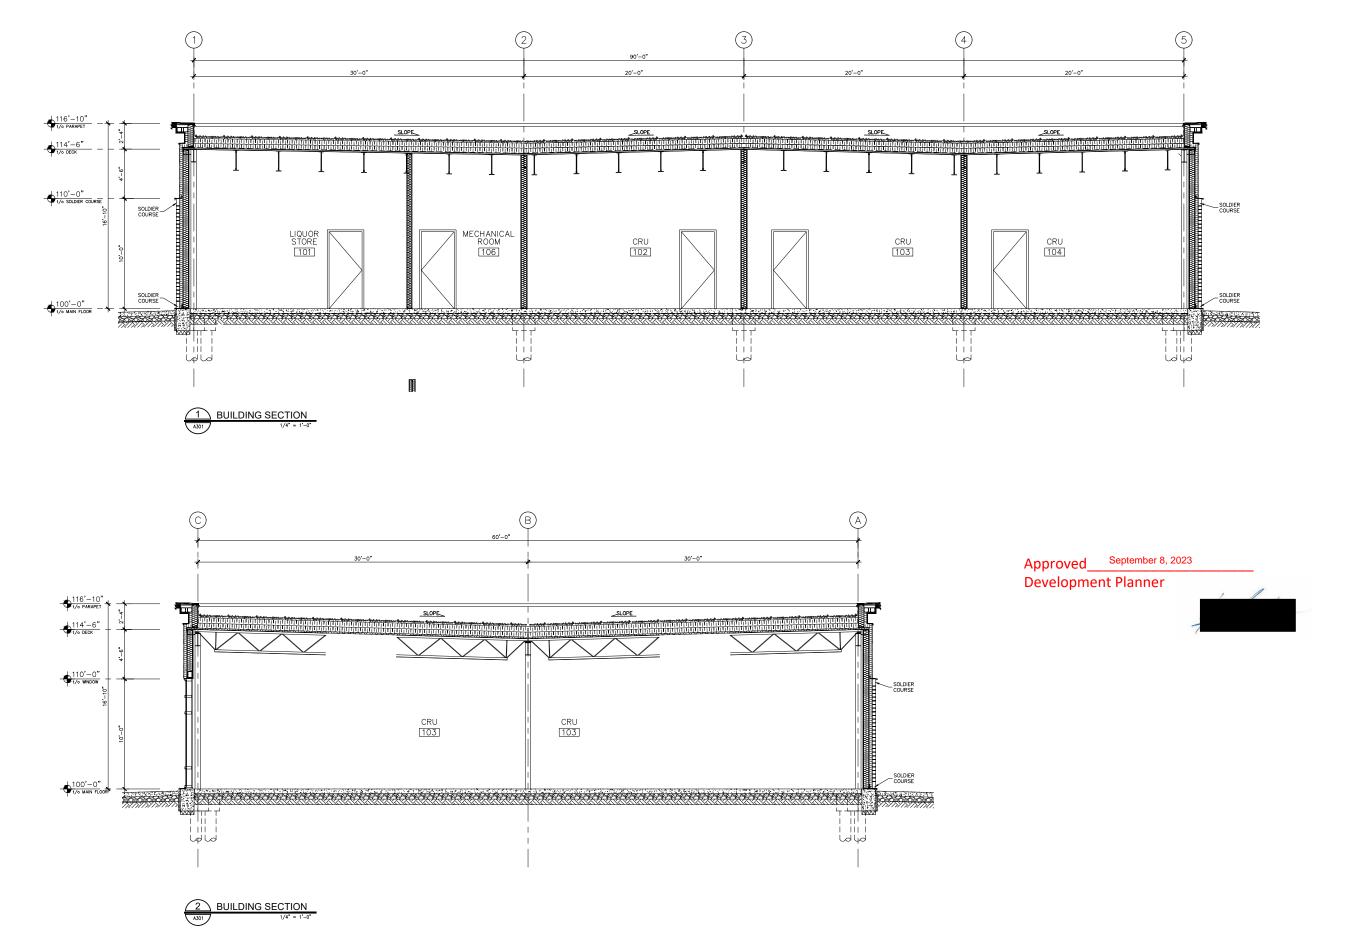

BLDG '4'

BEAU VAL COMMERCIAL

4901 - 30 AVENUE Beaumont, Alberta

CONSULTANT ST

BUILDING SECTIONS

DRAWN BY: TM

DATE PRINTED: April 25, 2023
FOR MILESTONE DATES SEE
REVISIONS COLLIMN ABOVE.

JOB # 23 | 4