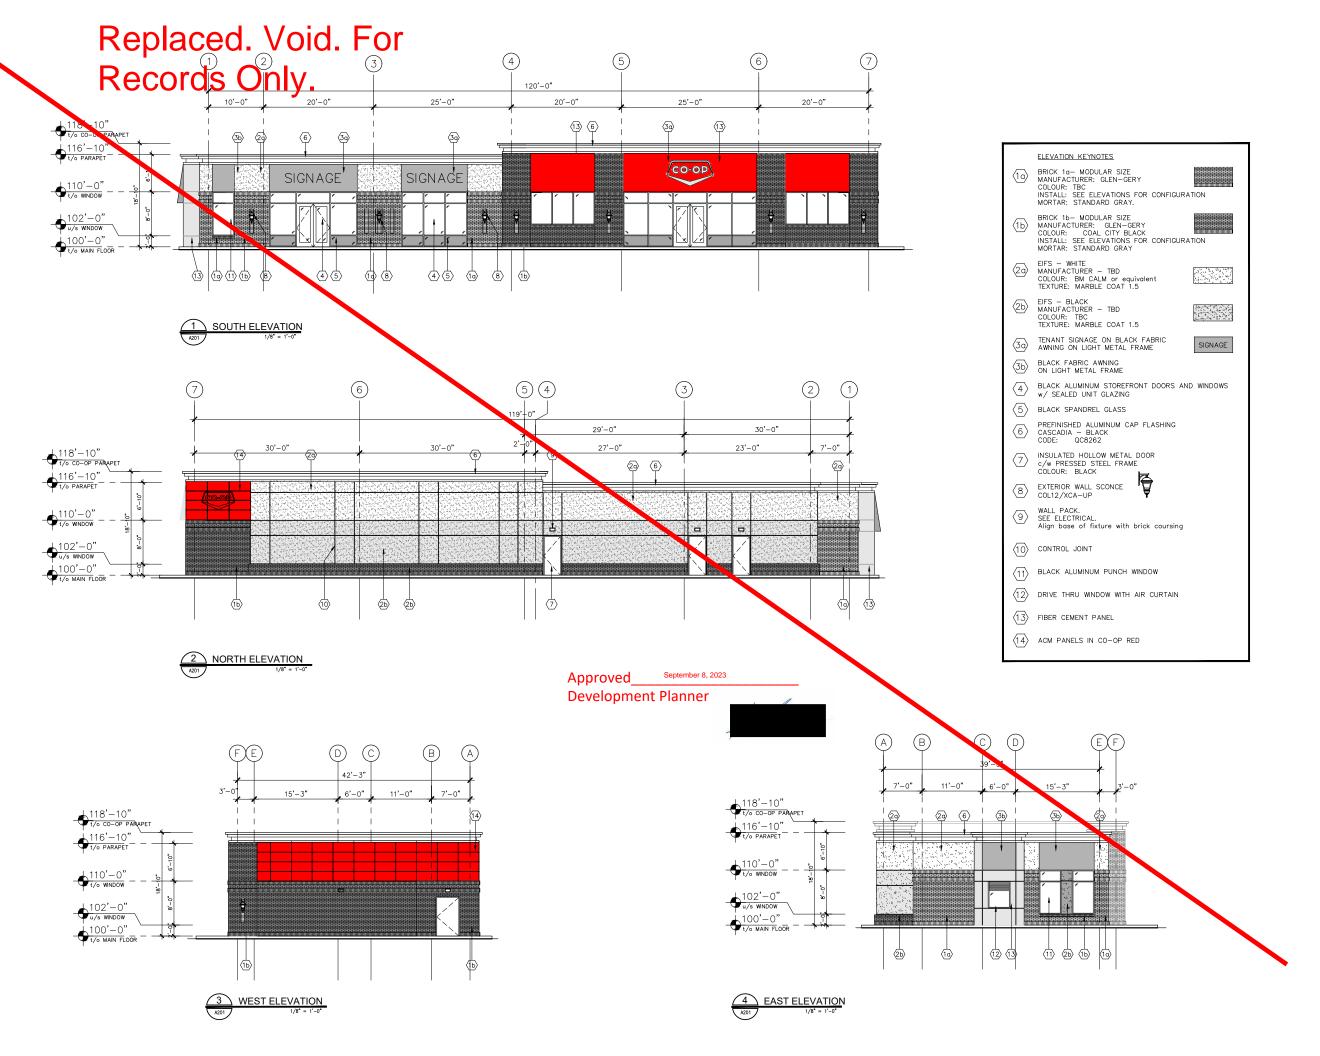

## BEAU VAL COMMERCIAL

4901 - 30 AVENUE Beaumont, Alberta

CONSULTANT STAMP:

DATE PRINTED: March 1, 2024

JOB # 2314

A201

BRICK 1a- MODULAR SIZE - FULL BRICK MANUFACTURER: GLEN-GERY COLOUR: 51-ddx (RED) INSTALL: SEE ELEVATIONS FOR CONFIGURATION MORTAR: STANDARD GRAY. BRICK 1b- MODULAR SIZE - FULL BRICK
MANUFACTURER: GLEN-GERY
COLOUR: VINTAGE BLACK VELOUR
INSTALL: SEE ELEVATIONS FOR CONFIGURATION
MORTAR: STANDARD GRAY EIFS - WHITE

MANUFACTURER - TBD

COLOUR: BM CALM or equivalent

TEXTURE: MARBLE COAT 1.5 EIFS - BLACK

MANUFACTURER - TBD

COLOUR: DARK CHARCOAL

TEXTURE: MARBLE COAT 1.5 BLACK FABRIC AWNING LIGHT METAL FRAME SIGNAGE (SIGNAGE PRINTED ON AWNING) NOTE: STUCCO BEHIND AWNING WHERE BRICK STOPS AT 10'. BRICK BEHIND AWNING WHERE BRICK EXTENDS ABOVE 10'. 4 BLACK ALUMINUM STOREFRONT DOORS AND/OR WINDOWS W/ SEALED UNIT GLAZING 5 BLACK SPANDREL GLASS PREFINISHED ALUMINUM CAP FLASHING CASCADIA – BLACK CODE: QC8262 (7) INSULATED HOLLOW METAL DOOR c/w PRESSED STEEL FRAME COLOUR: BLACK 8 EXTERIOR WALL SCONCE SEE ELECTRICAL FIXTURE B 9 WALL PACK.
SEE ELECTRICAL FIXTURE D
Align base of fixture with brick coursing (10) CONTROL JOINT (11) BLACK ALUMINUM PUNCH WINDOW (12) DRIVE THRU WINDOW WITH AIR CURTAIN REINFORCED CEMENTITIOUS FIBER CEMENT PANEL DIMENSION: 2'X4' PANELS COLOUR: GREY SLATE (HARDIE BOARD) TRIM TO MATCH PANELS TRIM TO BE CONTINUOUS ON THE HORIZONTAL, AND VERTICAL TRIM TO BREAK AT HORIZONTAL 14 FUTURE FCL SUPPLIED AND INSTALLED CO-OP SIGNAGE

 $\langle \overline{15} \rangle$  CO-OP SHIELD, FCL SUPPLIED AND INSTALLED

(16) OVERFLOW SCUPPER

(17) OVERHEAD DOOR

RAISED GRADEBEAM SEE STRUCTURAL

 $\langle 21 \rangle$  black metal roofing

(18) NOT USED

ELEVATION KEYNOTES

ELEVATIONS

© This drawing is the copyright of Claroscuro Architecture Inc. and may not be reproduced without permission.

Contractor shall read drawing in conjunction with written specifications. All area calculations, dimensions and conditions shall be verified on site. Readers are advised to use at your own Any questions shall be directed to the Architect prior to proceeding with construction.

3 SOUTH ELEVATION
1/8° = 1'-0°

ELEVATION KEYNOTES

(20) EIFS — WHITE MANUFACTURER — TBD COLOUR: BM CALM or equivalent TEXTURE: MARBLE COAT 1.5

TENANT SIGNAGE ON BLACK FABRIC AWNING ON LIGHT METAL FRAME

PREFINISHED ALUMINUM CAP FLASHING CASCADIA — BLACK CODE: QC8262

INSULATED HOLLOW METAL DOOR c/w PRESSED STEEL FRAME COLOUR: BLACK

WALL PACK.
 SEE ELECTRICAL.
 Align base of fixture with brick coursing

 $\langle 11 \rangle$  BLACK ALUMINUM PUNCH WINDOW 12 DRIVE THRU WINDOW WITH AIR CURTAIN

(2b) EIFS - BLACK
MANUFACTURER - TBD
COLOUR: TBC
TEXTURE: MARBLE COAT 1.5

BLACK FABRIC AWNING ON LIGHT METAL FRAME

5 BLACK SPANDREL GLASS

8 EXTERIOR WALL SCONCE COL12/XCA-UP

(10) CONTROL JOINT

(13) FIBER CEMENT PANEL

(14) ACM PANELS IN CO-OP RED

⟨3b⟩

BRICK 1g- MODULAR SIZE
MANUFACTURER: GLEN-GERY
COLOUR: TBC
INSTALL: SEE ELEVATIONS FOR CONFIGURATION
MORTAR: STANDARD GRAY.

BRICK 1b- MODULAR SIZE
MANUFACTURER: GLEN-GERY
COLOUR: COAL CITY BLACK
INSTALL: SEE ELEVATIONS FOR CONFIGURATION
MORTAR: STANDARD GRAY

SIGNAGE

NORTH ELEVATION

1/8" = 1'-0"

© This drawing is the copyright of not be reproduced without permission

Contractor shall read drawing in conjunction with written specifications. All area calculations, dimensions and conditions shall be verified on site. Readers are advised to use at your own Any questions shall be directed to the Architect prior to proceeding with construction. Do not scale drawings.