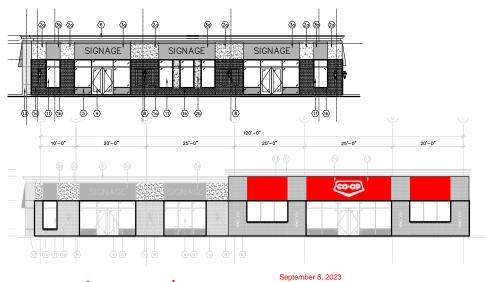

## BEAU VAL COMMERCIAL

4901 - 30 AVENUE Beaumont, Alberta

CONSULTANT STAMP:

DATE PRINTED: March 1, 2024

JOB # 2314

A201

BRICK 1a- MODULAR SIZE - FULL BRICK MANUFACTURER: GLEN-GERY COLOUR: 51-ddx (RED) INSTALL: SEE ELEVATIONS FOR CONFIGURATION MORTAR: STANDARD GRAY. BRICK 1b- MODULAR SIZE - FULL BRICK
MANUFACTURER: GLEN-GERY
COLOUR: VINTAGE BLACK VELOUR
INSTALL: SEE ELEVATIONS FOR CONFIGURATION
MORTAR: STANDARD GRAY EIFS - WHITE

MANUFACTURER - TBD

COLOUR: BM CALM or equivalent

TEXTURE: MARBLE COAT 1.5 EIFS - BLACK

MANUFACTURER - TBD

COLOUR: DARK CHARCOAL

TEXTURE: MARBLE COAT 1.5 BLACK FABRIC AWNING LIGHT METAL FRAME SIGNAGE (SIGNAGE PRINTED ON AWNING) NOTE: STUCCO BEHIND AWNING WHERE BRICK STOPS AT 10'. BRICK BEHIND AWNING WHERE BRICK EXTENDS ABOVE 10'. 4 BLACK ALUMINUM STOREFRONT DOORS AND/OR WINDOWS W/ SEALED UNIT GLAZING 5 BLACK SPANDREL GLASS PREFINISHED ALUMINUM CAP FLASHING CASCADIA – BLACK CODE: QC8262 (7) INSULATED HOLLOW METAL DOOR c/w PRESSED STEEL FRAME COLOUR: BLACK 8 EXTERIOR WALL SCONCE SEE ELECTRICAL FIXTURE B 9 WALL PACK.
SEE ELECTRICAL FIXTURE D
Align base of fixture with brick coursing (10) CONTROL JOINT (11) BLACK ALUMINUM PUNCH WINDOW (12) DRIVE THRU WINDOW WITH AIR CURTAIN REINFORCED CEMENTITIOUS FIBER CEMENT PANEL DIMENSION: 2'X4' PANELS COLOUR: GREY SLATE (HARDIE BOARD) TRIM TO MATCH PANELS TRIM TO BE CONTINUOUS ON THE HORIZONTAL, AND VERTICAL TRIM TO BREAK AT HORIZONTAL 14 FUTURE FCL SUPPLIED AND INSTALLED CO-OP SIGNAGE

 $\langle \overline{15} \rangle$  CO-OP SHIELD, FCL SUPPLIED AND INSTALLED

(16) OVERFLOW SCUPPER

(17) OVERHEAD DOOR

RAISED GRADEBEAM SEE STRUCTURAL

 $\langle 21 \rangle$  black metal roofing

(18) NOT USED

ELEVATION KEYNOTES

ELEVATIONS

© This drawing is the copyright of Claroscuro Architecture Inc. and may not be reproduced without permission.

Contractor shall read drawing in conjunction with written specifications. All area calculations, dimensions and conditions shall be verified on site. Readers are advised to use at your own Any questions shall be directed to the Architect prior to proceeding with construction.

## 1 WEST ELEVATIONS 1/8" = 1'-0"

EAST ELEVATION

A201

1/8" = 1"-

Approved\_

**Development Planner** 

(B) 60'-0" 30'-0" 30'-0" Зъ 20 SIGNAGE

116'-10" 110'-0" 100'-0" (10) (5) 4 (1b) (2b)

3 SOUTH ELEVATION
1/8° = 1'-0°

ELEVATION KEYNOTES

(20) EIFS — WHITE MANUFACTURER — TBD COLOUR: BM CALM or equivalent TEXTURE: MARBLE COAT 1.5

TENANT SIGNAGE ON BLACK FABRIC AWNING ON LIGHT METAL FRAME

PREFINISHED ALUMINUM CAP FLASHING CASCADIA — BLACK CODE: QC8262

INSULATED HOLLOW METAL DOOR c/w PRESSED STEEL FRAME COLOUR: BLACK

WALL PACK.
 SEE ELECTRICAL.
 Align base of fixture with brick coursing

 $\langle 11 \rangle$  BLACK ALUMINUM PUNCH WINDOW 12 DRIVE THRU WINDOW WITH AIR CURTAIN

(2b) EIFS - BLACK
MANUFACTURER - TBD
COLOUR: TBC
TEXTURE: MARBLE COAT 1.5

BLACK FABRIC AWNING ON LIGHT METAL FRAME

5 BLACK SPANDREL GLASS

8 EXTERIOR WALL SCONCE COL12/XCA-UP

(10) CONTROL JOINT

(13) FIBER CEMENT PANEL

(14) ACM PANELS IN CO-OP RED

⟨3b⟩

BRICK 1g- MODULAR SIZE
MANUFACTURER: GLEN-GERY
COLOUR: TBC
INSTALL: SEE ELEVATIONS FOR CONFIGURATION
MORTAR: STANDARD GRAY.

BRICK 1b- MODULAR SIZE
MANUFACTURER: GLEN-GERY
COLOUR: COAL CITY BLACK
INSTALL: SEE ELEVATIONS FOR CONFIGURATION
MORTAR: STANDARD GRAY

SIGNAGE

NORTH ELEVATION

1/8" = 1'-0"

© This drawing is the copyright of not be reproduced without permission

Contractor shall read drawing in conjunction with written specifications. All area calculations, dimensions and conditions shall be verified on site. Readers are advised to use at your own Any questions shall be directed to the Architect prior to proceeding with construction. Do not scale drawings.