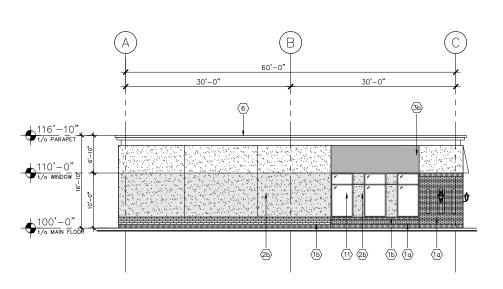

## 1 WEST ELEVATIONS 1/8" = 1'-0"

EAST ELEVATION

A201

1/8" = 1"-

Approved\_

**Development Planner** 

(B) 60'-0" 30'-0" 30'-0" Зъ 20 SIGNAGE

116'-10" 110'-0" 100'-0" (10) (5) 4 (1b) (2b)

3 SOUTH ELEVATION
1/8° = 1'-0°

ELEVATION KEYNOTES

(20) EIFS — WHITE MANUFACTURER — TBD COLOUR: BM CALM or equivalent TEXTURE: MARBLE COAT 1.5

TENANT SIGNAGE ON BLACK FABRIC AWNING ON LIGHT METAL FRAME

PREFINISHED ALUMINUM CAP FLASHING CASCADIA — BLACK CODE: QC8262

(2b) EIFS - BLACK
MANUFACTURER - TBD
COLOUR: TBC
TEXTURE: MARBLE COAT 1.5

BLACK FABRIC AWNING ON LIGHT METAL FRAME

5 BLACK SPANDREL GLASS

8 EXTERIOR WALL SCONCE COL12/XCA-UP

(10) CONTROL JOINT

(13) FIBER CEMENT PANEL

(14) ACM PANELS IN CO-OP RED

⟨3b⟩

BRICK 1g- MODULAR SIZE
MANUFACTURER: GLEN-GERY
COLOUR: TBC
INSTALL: SEE ELEVATIONS FOR CONFIGURATION
MORTAR: STANDARD GRAY.

BRICK 1b- MODULAR SIZE
MANUFACTURER: GLEN-GERY
COLOUR: COAL CITY BLACK
INSTALL: SEE ELEVATIONS FOR CONFIGURATION
MORTAR: STANDARD GRAY

SIGNAGE

NORTH ELEVATION

1/8" = 1'-0"

© This drawing is the copyright of not be reproduced without permission

Contractor shall read drawing in conjunction with written specifications. All area calculations, dimensions and conditions shall be verified on site. Readers are advised to use at your own Any questions shall be directed to the Architect prior to proceeding with construction. Do not scale drawings.