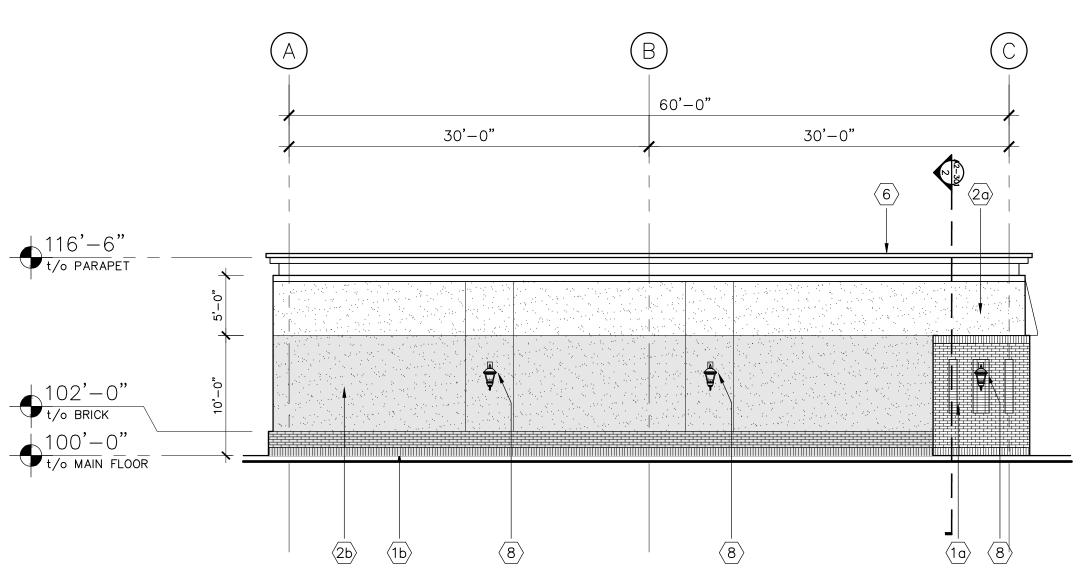

## 1 WEST ELEVATIONS 1/8" = 1'-0"

EAST ELEVATION

A201

1/8" = 1"-

Approved\_

**Development Planner** 

(B) 60'-0" 30'-0" 30'-0" Зъ 20 SIGNAGE

116'-10" 110'-0" 100'-0" (10) (5) 4 (1b) (2b)

3 SOUTH ELEVATION
1/8° = 1'-0°

ELEVATION KEYNOTES

(20) EIFS — WHITE MANUFACTURER — TBD COLOUR: BM CALM or equivalent TEXTURE: MARBLE COAT 1.5

TENANT SIGNAGE ON BLACK FABRIC AWNING ON LIGHT METAL FRAME

PREFINISHED ALUMINUM CAP FLASHING CASCADIA — BLACK CODE: QC8262

INSULATED HOLLOW METAL DOOR c/w PRESSED STEEL FRAME COLOUR: BLACK

WALL PACK.
 SEE ELECTRICAL.
 Align base of fixture with brick coursing

 $\langle 11 \rangle$  BLACK ALUMINUM PUNCH WINDOW 12 DRIVE THRU WINDOW WITH AIR CURTAIN

(2b) EIFS - BLACK
MANUFACTURER - TBD
COLOUR: TBC
TEXTURE: MARBLE COAT 1.5

BLACK FABRIC AWNING ON LIGHT METAL FRAME

5 BLACK SPANDREL GLASS

8 EXTERIOR WALL SCONCE COL12/XCA-UP

(10) CONTROL JOINT

(13) FIBER CEMENT PANEL

(14) ACM PANELS IN CO-OP RED

⟨3b⟩

BRICK 1g- MODULAR SIZE
MANUFACTURER: GLEN-GERY
COLOUR: TBC
INSTALL: SEE ELEVATIONS FOR CONFIGURATION
MORTAR: STANDARD GRAY.

BRICK 1b- MODULAR SIZE
MANUFACTURER: GLEN-GERY
COLOUR: COAL CITY BLACK
INSTALL: SEE ELEVATIONS FOR CONFIGURATION
MORTAR: STANDARD GRAY

SIGNAGE

NORTH ELEVATION

1/8" = 1'-0"

© This drawing is the copyright of not be reproduced without permission

Contractor shall read drawing in conjunction with written specifications. All area calculations, dimensions and conditions shall be verified on site. Readers are advised to use at your own Any questions shall be directed to the Architect prior to proceeding with construction. Do not scale drawings.