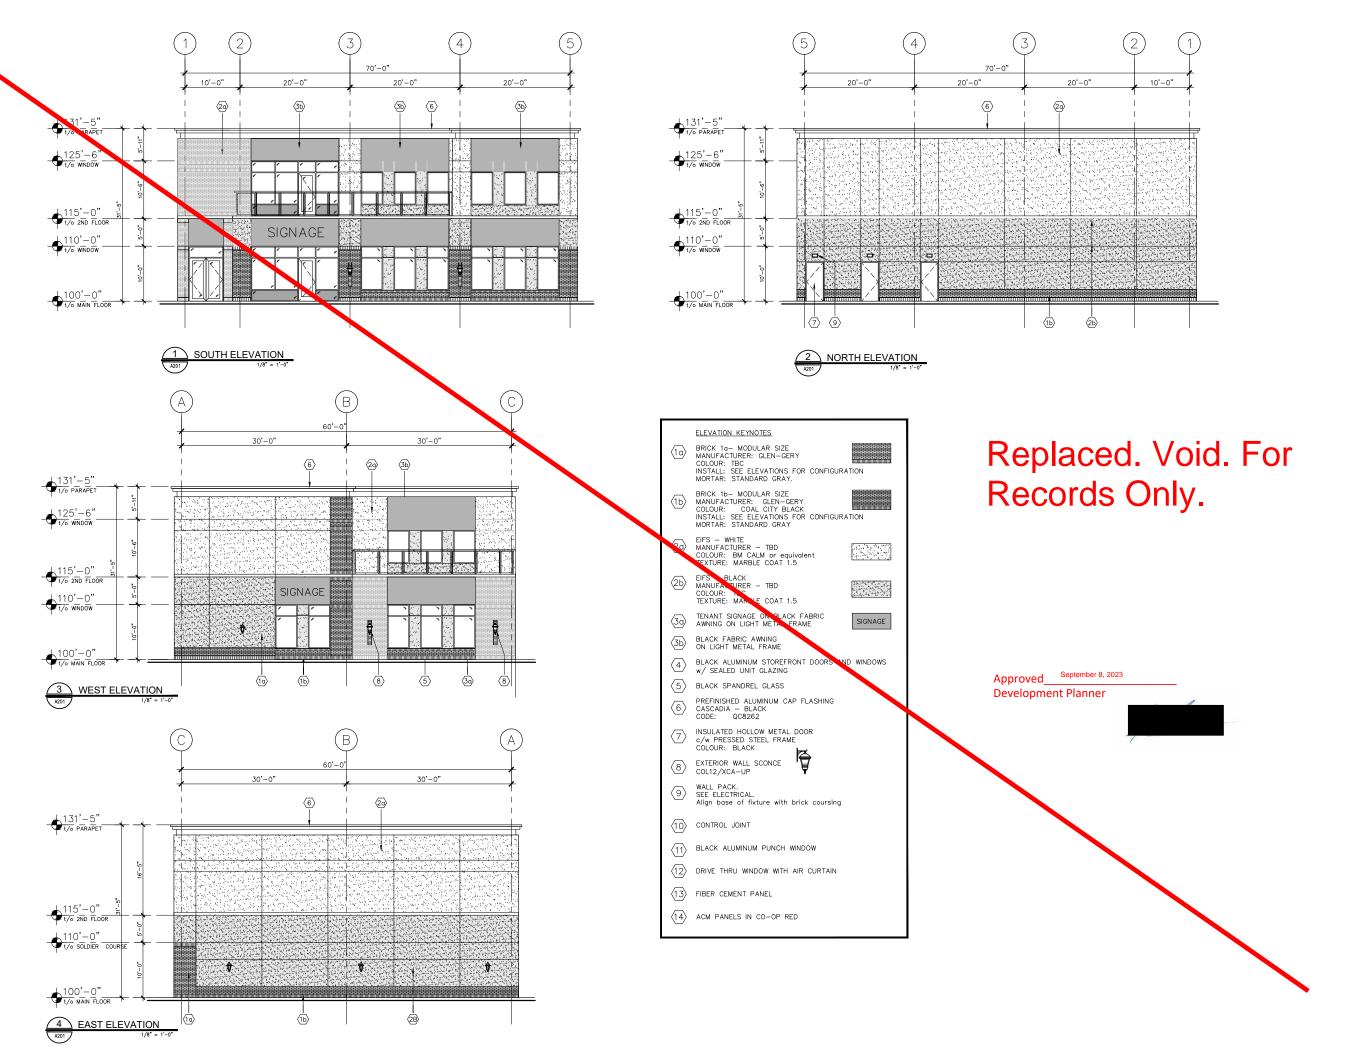

## BEAU VAL COMMERCIAL

4901 - 30 AVENUE Beaumont, Alberta

CONSULTANT STAMP:

DATE PRINTED: March 1, 2024

JOB # 2314

A201

BRICK 1a- MODULAR SIZE - FULL BRICK MANUFACTURER: GLEN-GERY COLOUR: 51-ddx (RED) INSTALL: SEE ELEVATIONS FOR CONFIGURATION MORTAR: STANDARD GRAY. BRICK 1b- MODULAR SIZE - FULL BRICK
MANUFACTURER: GLEN-GERY
COLOUR: VINTAGE BLACK VELOUR
INSTALL: SEE ELEVATIONS FOR CONFIGURATION
MORTAR: STANDARD GRAY EIFS - WHITE

MANUFACTURER - TBD

COLOUR: BM CALM or equivalent

TEXTURE: MARBLE COAT 1.5 EIFS - BLACK

MANUFACTURER - TBD

COLOUR: DARK CHARCOAL

TEXTURE: MARBLE COAT 1.5 BLACK FABRIC AWNING LIGHT METAL FRAME SIGNAGE (SIGNAGE PRINTED ON AWNING) NOTE: STUCCO BEHIND AWNING WHERE BRICK STOPS AT 10'. BRICK BEHIND AWNING WHERE BRICK EXTENDS ABOVE 10'. 4 BLACK ALUMINUM STOREFRONT DOORS AND/OR WINDOWS W/ SEALED UNIT GLAZING 5 BLACK SPANDREL GLASS PREFINISHED ALUMINUM CAP FLASHING CASCADIA – BLACK CODE: QC8262 (7) INSULATED HOLLOW METAL DOOR c/w PRESSED STEEL FRAME COLOUR: BLACK 8 EXTERIOR WALL SCONCE SEE ELECTRICAL FIXTURE B 9 WALL PACK.
SEE ELECTRICAL FIXTURE D
Align base of fixture with brick coursing (10) CONTROL JOINT (11) BLACK ALUMINUM PUNCH WINDOW (12) DRIVE THRU WINDOW WITH AIR CURTAIN REINFORCED CEMENTITIOUS FIBER CEMENT PANEL DIMENSION: 2'X4' PANELS COLOUR: GREY SLATE (HARDIE BOARD) TRIM TO MATCH PANELS TRIM TO BE CONTINUOUS ON THE HORIZONTAL, AND VERTICAL TRIM TO BREAK AT HORIZONTAL 14 FUTURE FCL SUPPLIED AND INSTALLED CO-OP SIGNAGE

 $\langle \overline{15} \rangle$  CO-OP SHIELD, FCL SUPPLIED AND INSTALLED

(16) OVERFLOW SCUPPER

(17) OVERHEAD DOOR

RAISED GRADEBEAM SEE STRUCTURAL

 $\langle 21 \rangle$  black metal roofing

(18) NOT USED

ELEVATION KEYNOTES

3 SOUTH ELEVATION
1/8° = 1'-0°

ELEVATION KEYNOTES

(20) EIFS — WHITE MANUFACTURER — TBD COLOUR: BM CALM or equivalent TEXTURE: MARBLE COAT 1.5

TENANT SIGNAGE ON BLACK FABRIC AWNING ON LIGHT METAL FRAME

PREFINISHED ALUMINUM CAP FLASHING CASCADIA — BLACK CODE: QC8262

INSULATED HOLLOW METAL DOOR c/w PRESSED STEEL FRAME COLOUR: BLACK

WALL PACK.
 SEE ELECTRICAL.
 Align base of fixture with brick coursing

 $\langle 11 \rangle$  BLACK ALUMINUM PUNCH WINDOW 12 DRIVE THRU WINDOW WITH AIR CURTAIN

(2b) EIFS - BLACK
MANUFACTURER - TBD
COLOUR: TBC
TEXTURE: MARBLE COAT 1.5

BLACK FABRIC AWNING ON LIGHT METAL FRAME

5 BLACK SPANDREL GLASS

8 EXTERIOR WALL SCONCE COL12/XCA-UP

(10) CONTROL JOINT

(13) FIBER CEMENT PANEL

(14) ACM PANELS IN CO-OP RED

⟨3b⟩

BRICK 1g- MODULAR SIZE
MANUFACTURER: GLEN-GERY
COLOUR: TBC
INSTALL: SEE ELEVATIONS FOR CONFIGURATION
MORTAR: STANDARD GRAY.

BRICK 1b- MODULAR SIZE
MANUFACTURER: GLEN-GERY
COLOUR: COAL CITY BLACK
INSTALL: SEE ELEVATIONS FOR CONFIGURATION
MORTAR: STANDARD GRAY