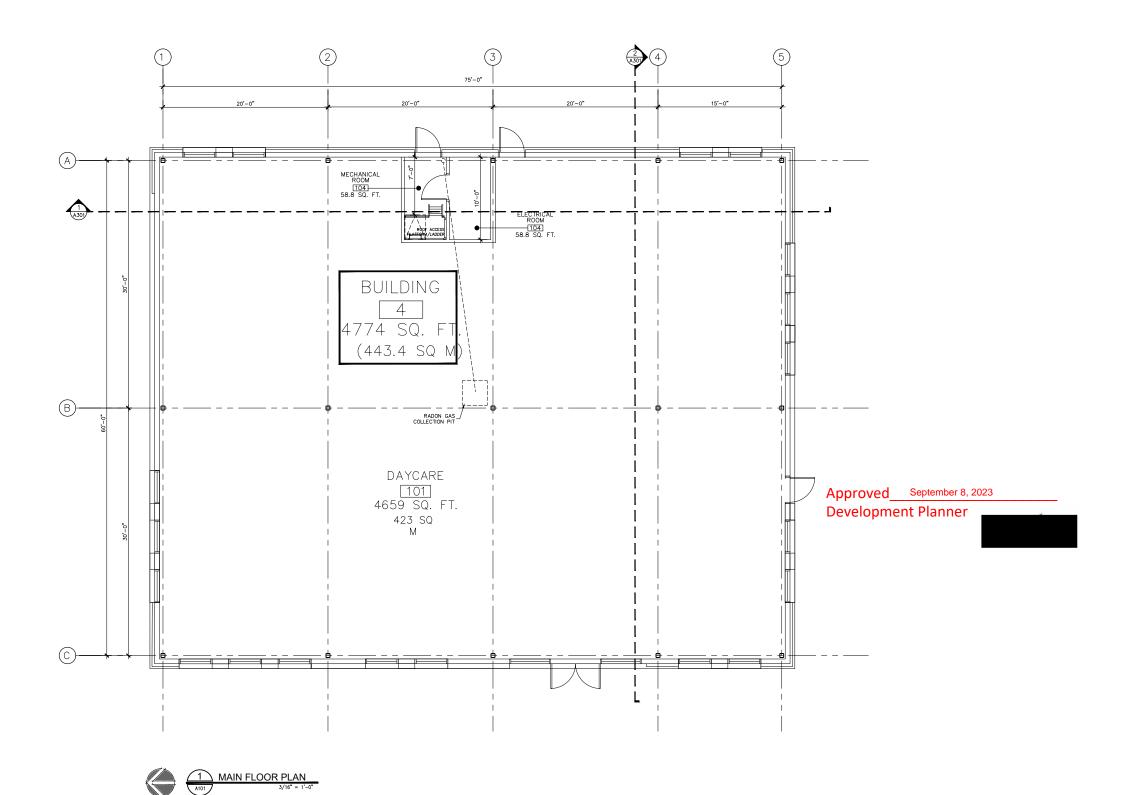

BEAU VAL COMMERCIAL

BLDG '4'

4901 - 30 AVENUE Beaumont, Alberta

MAIN FLOOR PLAN

TE PRINTED: April 25, 2023

JOB # 2314 DRAWN BY: TM

© This drawing is the copyright of Claroscuro Architecture Inc. and may not be reproduced without permission.

Contractor shall read drawing in conjunction with written specifications. All area calculations, dimensions and conditions shall be verified on site. Readers are advised to use at your own risk.

Any questions shall be directed to the Architect prior to proceeding with construction.

Do not scale drawings.

| REVISIONS |                               | YYYY.MM.DD |  |  |  |
|-----------|-------------------------------|------------|--|--|--|
|           |                               |            |  |  |  |
|           |                               |            |  |  |  |
|           |                               |            |  |  |  |
|           |                               |            |  |  |  |
|           |                               |            |  |  |  |
|           |                               |            |  |  |  |
| 1         | ISSUED FOR DEVELOPMENT PERMIT | 2023.04.25 |  |  |  |