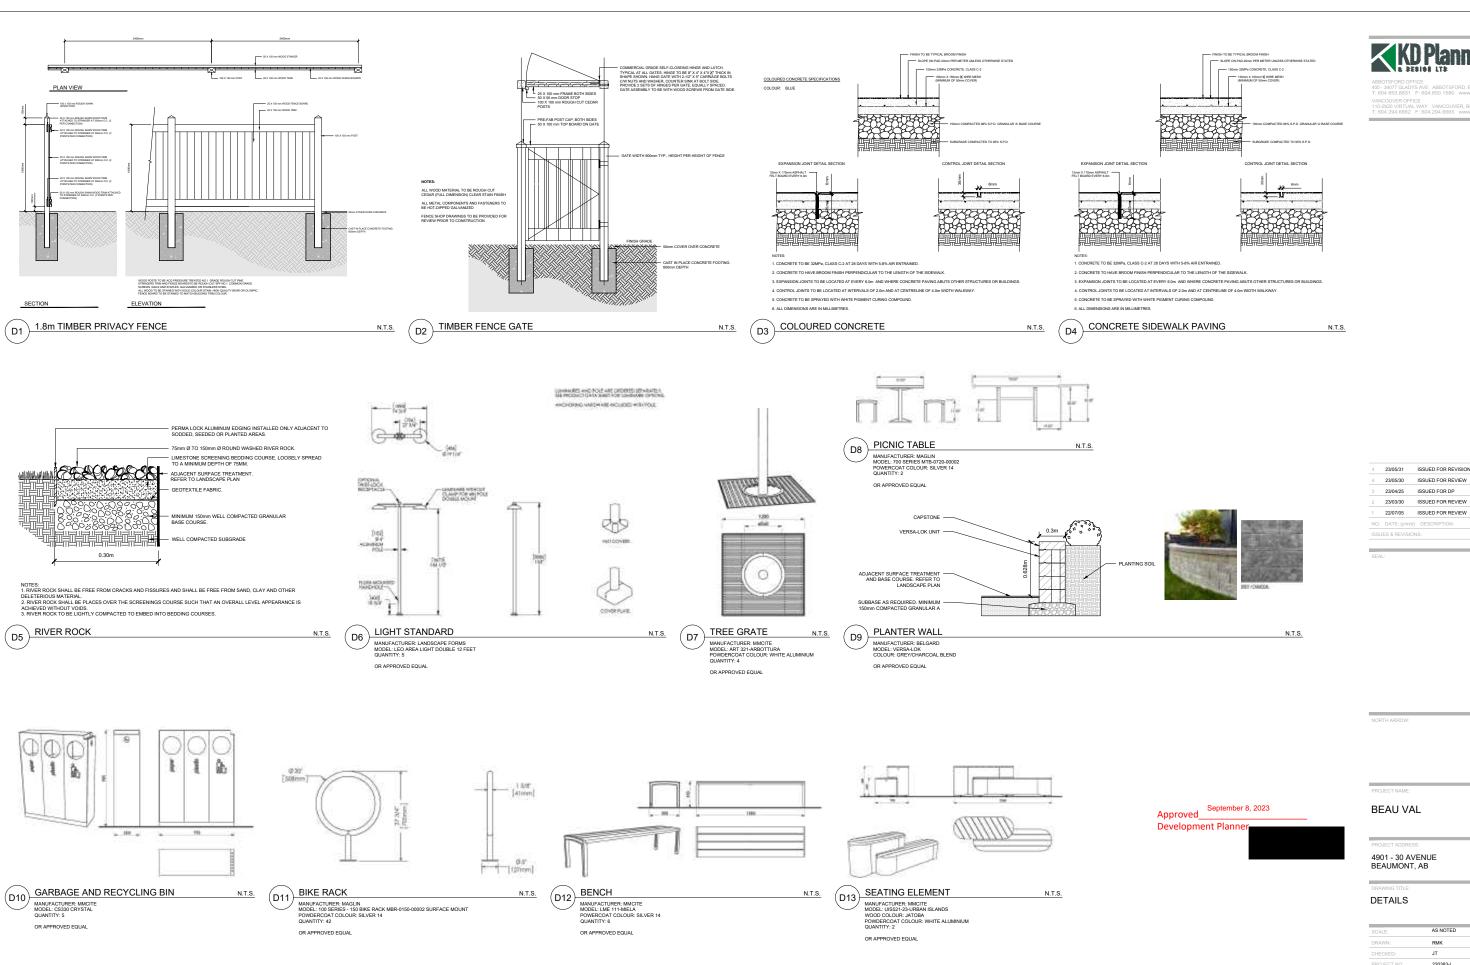

on   | 45cm O.C.   | #1 Pot    |



400 - 34077 GLADYS AVE ABBOTSFORD, BC V2S 2E T: 604.853.8831 F: 604.850.1580 www.krahn.com VANCOUVER OFFICE

LEGEND

CONCRETE SIDEWALK PAVING

so

SOD

RIVER ROO

COLOURED CONCRETE

PROPERTY LINE

---- SETBACK LINE

4 23/05/31 ISSUED FOR REVISION
4 23/05/30 ISSUED FOR REVIEW
3 23/04/25 ISSUED FOR DP
2 23/03/30 ISSUED FOR REVIEW
1 22/07/05 ISSUED FOR REVIEW
NO: DATE: (ylmid) DESCRIPTION:
ISSUES & REVISIONS:

NORTH ARROV



PROJECT NAME

BEAU VAL

PROJECT ADDRESS:
4901 - 30 AVENUE
BEAUMONT, AB

LANDSCAPE PLAN ENLARGEMENT 4

| SCALE:      | 1:400    |
|-------------|----------|
| DRAWN:      | RMK      |
| CHECKED:    | JT       |
| PROJECT NO: | 220383-L |

DRAWING NO:

L1.4

HIS DRAWING IS PROPERTY OF KRAHN GROUP OF COMPANIES AND SHOULD NOT BE COPIED OR



**KD Planning** 

23/05/30 ISSUED FOR REVIEW ISSUED FOR REVIEW

| SCALE:      | AS NOTED |  |
|-------------|----------|--|
| DRAWN:      | RMK      |  |
| CHECKED:    | JT       |  |
| PROJECT NO: | 220383-L |  |

L2

### **NOTES**

#### GENERAL NOTES

- 1. EXAMINE SITE AND CONFIRM EXISTING SITE CONDITIONS BEFORE BIDDING.
- 2. CONFIRM ALL MEASUREMENTS ON SITE, DO NOT SCALE DRAWINGS
- 3 CONFIRM EXISTING AND PROPOSED GRADES PRIOR TO BEGINNING CONSTRUCTION WORKS.
- 4. CONFIRM MUNICIPAL REQUIREMENTS FOR BUILDING PERMITS, SETBACKS, BUILDING CODE WORKS, AND OTHER BY-LAW REQUIREMENTS, OBTAIN REQUIRED PERMITS PRIOR TO BEGINNING CONSTRUCTION WORKS.
- 5. OBTAIN UTILITY AND SERVICES LOCATES PRIOR TO BEGINNING CONSTRUCTION WORKS.
- 6. PROTECT FROM DAMAGE ALL EXISTING STRUCTURES, TREES, SURFACES, SI