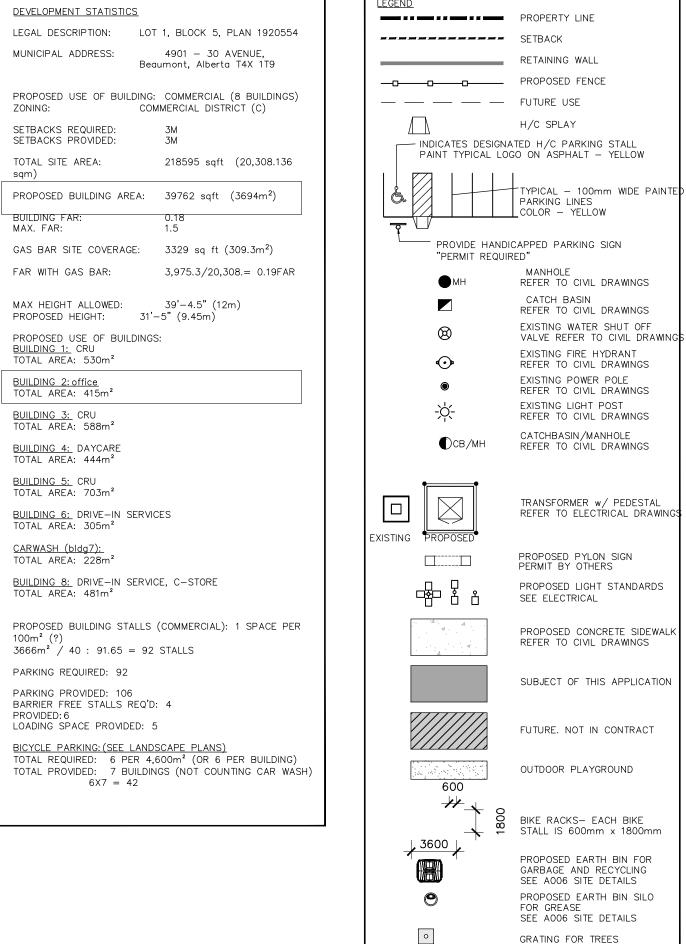

with construction.

Do not scale drawings.



PRELIMINARY NOT FOR CONSTRUCTION



| RE | VISIONS                             | YYYY.MM.DD |
|----|-------------------------------------|------------|
|    |                                     |            |
|    |                                     |            |
|    |                                     |            |
|    |                                     |            |
|    |                                     |            |
| 2  | RE-ISSUED FOR DP w/ additional info | 2023.05.01 |
| 1  | ISSUED FOR DEVELOPMENT PERMIT       | 2023.04.25 |

BEAU VAL COMMERCIAL

4901 - 30 AVENUE Beaumont, Alberta

CONSULTANT STAMP:

OVERALL SITE PLAN

FPRINTED: July 28, 202
FOR MILESTONE DATES SEE
REVISIONS COLUMN ABOVE.

JOB # 2314

DRAWN BY: TM





NOTE CONFIRM UTILITY LOCATIONS AND FFE OF ALL BUILDINGS WITH CIVIL DRAWINGS

© This drawing is the copyright of Claroscuro Architecture Inc. and may not be reproduced without permission.

Contractor shall read drawing in conjunction with written specifications.

All area calculations, dimensions and conditions shall be verified on site.

Readers are advised to use at your own

risk.

Any questions shall be directed to the Architect prior to proceeding with construction.

Do not scale drawings.





| REVISIONS YYYY.MM.DD |                                                                                                |             |
|----------------------|------------------------------------------------------------------------------------------------|-------------|
|