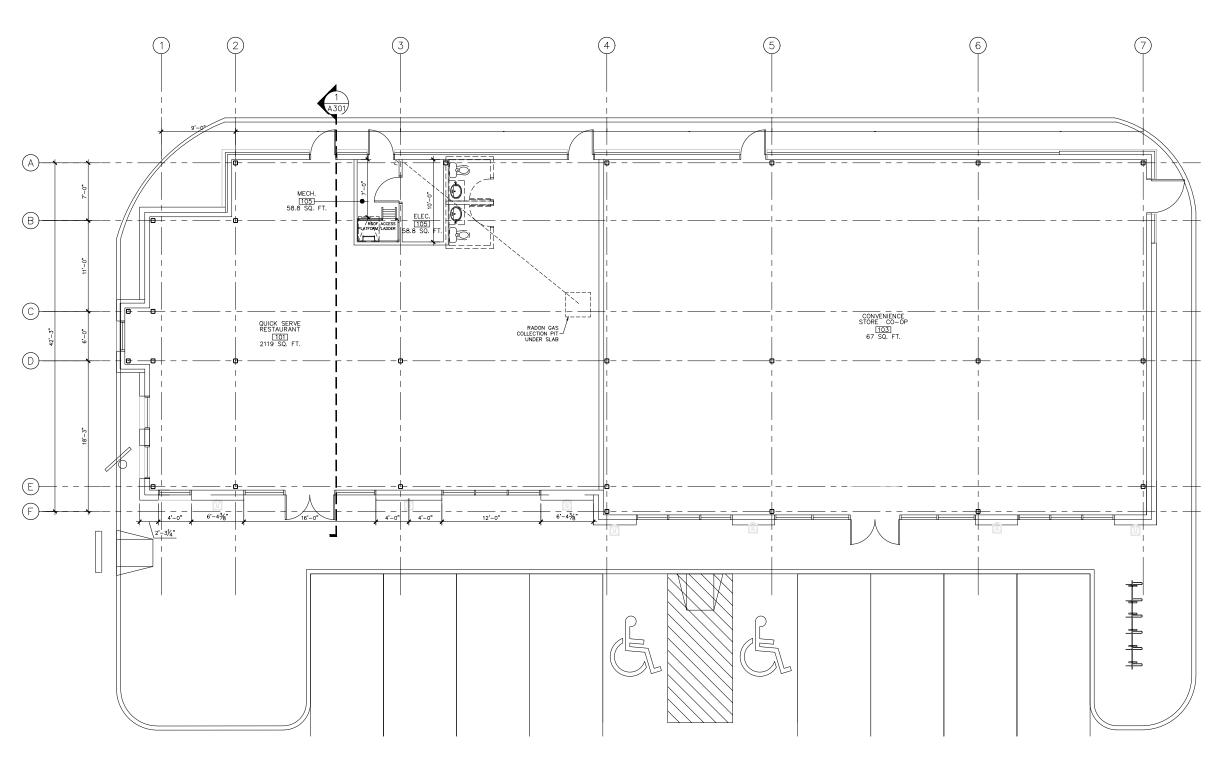

BEAU VAL COMMERCIAL

BLDG '3'

4901 - 30 AVENUE Beaumont, Alberta

MAIN FLOOR PLAN

TE PRINTED: April 25, 2023

JOB # 2314 DRAWN BY: TM

© This drawing is the copyright of Claroscuro Architecture Inc. and may not be reproduced without permission.

BEAU VAL COMMERCIAL

BLDG '4'

4901 - 30 AVENUE Beaumont, Alberta

MAIN FLOOR PLAN

TE PRINTED: April 25, 2023

JOB # 2314 DRAWN BY: TM

© This drawing is the copyright of Claroscuro Architecture Inc. and may not be reproduced without permission.