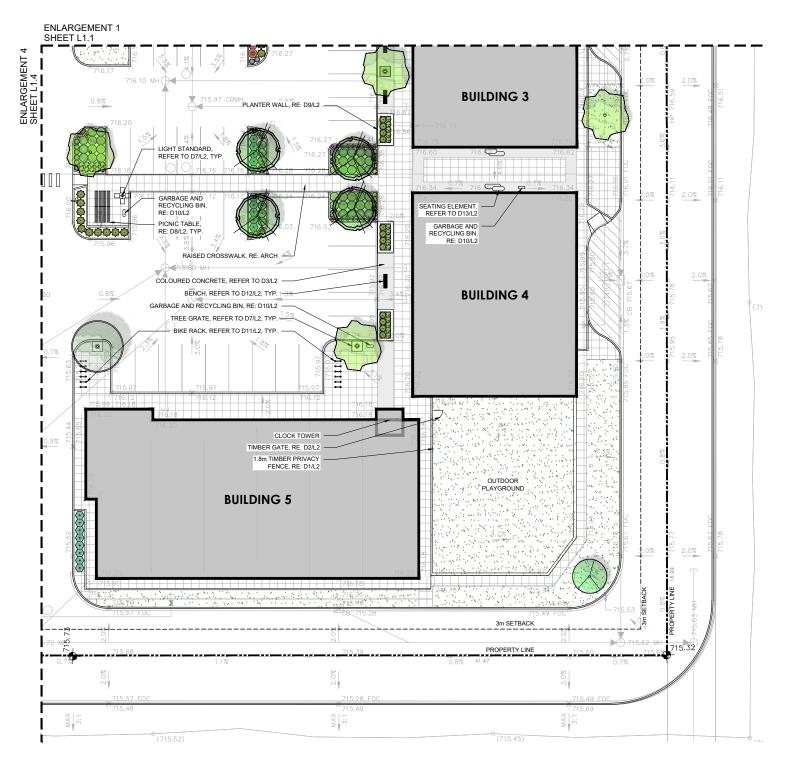

1 OVERALL SITE PLAN

A001 SCALE 1 : 400

© This drawing is the copyright of Claroscuro Architecture Inc. and may not be reproduced without permission

Contractor shall read drawing in conjunction with written specifications. All area calculations, dimensions and conditions shall be verified on site. Readers are advised to use at your own risk.

BEAU VAL COMMERCIAL

4901 - 30 AVENUE Beaumont, Alberta

CONSULTANT STAMP:

OVERALL SITE PLAN

FPRINTED: July 28, 202
FOR MILESTONE DATES SEE
REVISIONS COLUMN ABOVE.

JOB # 2314

DRAWN BY: TM

NOTE CONFIRM UTILITY LOCATIONS AND FFE OF ALL BUILDINGS WITH CIVIL DRAWINGS