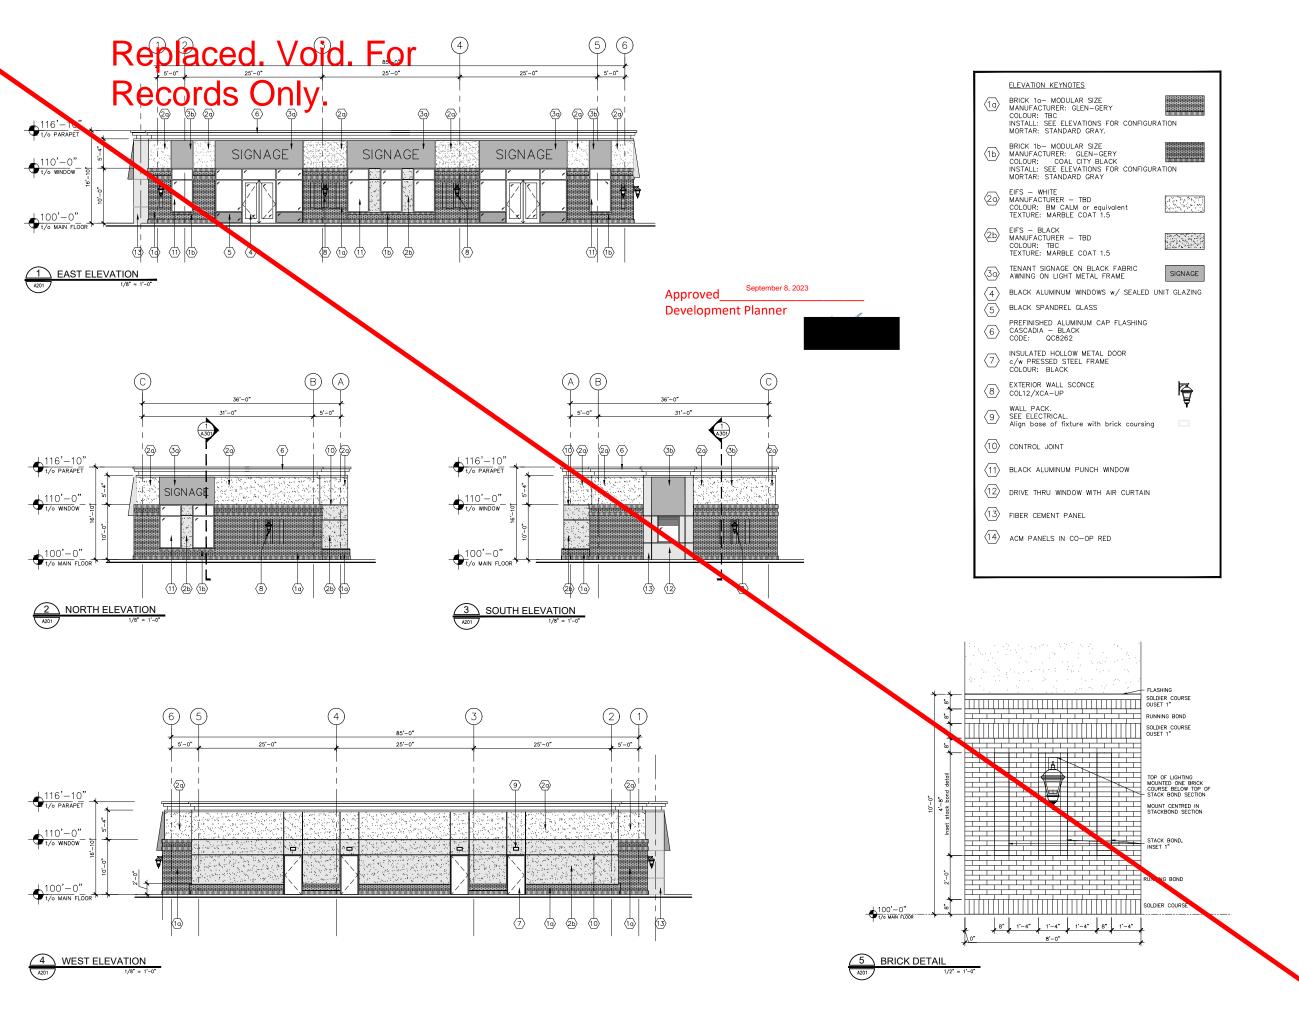

## BEAU VAL COMMERCIAL

4901 - 30 AVENUE Beaumont, Alberta

CONSULTANT STAMP:

DATE PRINTED: March 1, 2024

JOB # 2314

A201

BRICK 1a- MODULAR SIZE - FULL BRICK MANUFACTURER: GLEN-GERY COLOUR: 51-ddx (RED) INSTALL: SEE ELEVATIONS FOR CONFIGURATION MORTAR: STANDARD GRAY. BRICK 1b- MODULAR SIZE - FULL BRICK
MANUFACTURER: GLEN-GERY
COLOUR: VINTAGE BLACK VELOUR
INSTALL: SEE ELEVATIONS FOR CONFIGURATION
MORTAR: STANDARD GRAY EIFS - WHITE

MANUFACTURER - TBD

COLOUR: BM CALM or equivalent

TEXTURE: MARBLE COAT 1.5 EIFS - BLACK

MANUFACTURER - TBD

COLOUR: DARK CHARCOAL

TEXTURE: MARBLE COAT 1.5 BLACK FABRIC AWNING LIGHT METAL FRAME SIGNAGE (SIGNAGE PRINTED ON AWNING) NOTE: STUCCO BEHIND AWNING WHERE BRICK STOPS AT 10'. BRICK BEHIND AWNING WHERE BRICK EXTENDS ABOVE 10'. 4 BLACK ALUMINUM STOREFRONT DOORS AND/OR WINDOWS W/ SEALED UNIT GLAZING 5 BLACK SPANDREL GLASS PREFINISHED ALUMINUM CAP FLASHING CASCADIA – BLACK CODE: QC8262 (7) INSULATED HOLLOW METAL DOOR c/w PRESSED STEEL FRAME COLOUR: BLACK 8 EXTERIOR WALL SCONCE SEE ELECTRICAL FIXTURE B 9 WALL PACK.
SEE ELECTRICAL FIXTURE D
Align base of fixture with brick coursing (10) CONTROL JOINT (11) BLACK ALUMINUM PUNCH WINDOW (12) DRIVE THRU WINDOW WITH AIR CURTAIN REINFORCED CEMENTITIOUS FIBER CEMENT PANEL DIMENSION: 2'X4' PANELS COLOUR: GREY SLATE (HARDIE BOARD) TRIM TO MATCH PANELS TRIM TO BE CONTINUOUS ON THE HORIZONTAL, AND VERTICAL TRIM TO BREAK AT HORIZONTAL 14 FUTURE FCL SUPPLIED AND INSTALLED CO-OP SIGNAGE

 $\langle \overline{15} \rangle$  CO-OP SHIELD, FCL SUPPLIED AND INSTALLED

(16) OVERFLOW SCUPPER

(17) OVERHEAD DOOR

RAISED GRADEBEAM SEE STRUCTURAL

 $\langle 21 \rangle$  black metal roofing

(18) NOT USED

ELEVATION KEYNOTES

ELEVATIONS

© This drawing is the copyright of Claroscuro Architecture Inc. and may not be reproduced without permission.

Contractor shall read drawing in conjunction with written specifications. All area calculations, dimensions and conditions shall be verified on site. Readers are advised to use at your own Any questions shall be directed to the Architect prior to proceeding with construction.