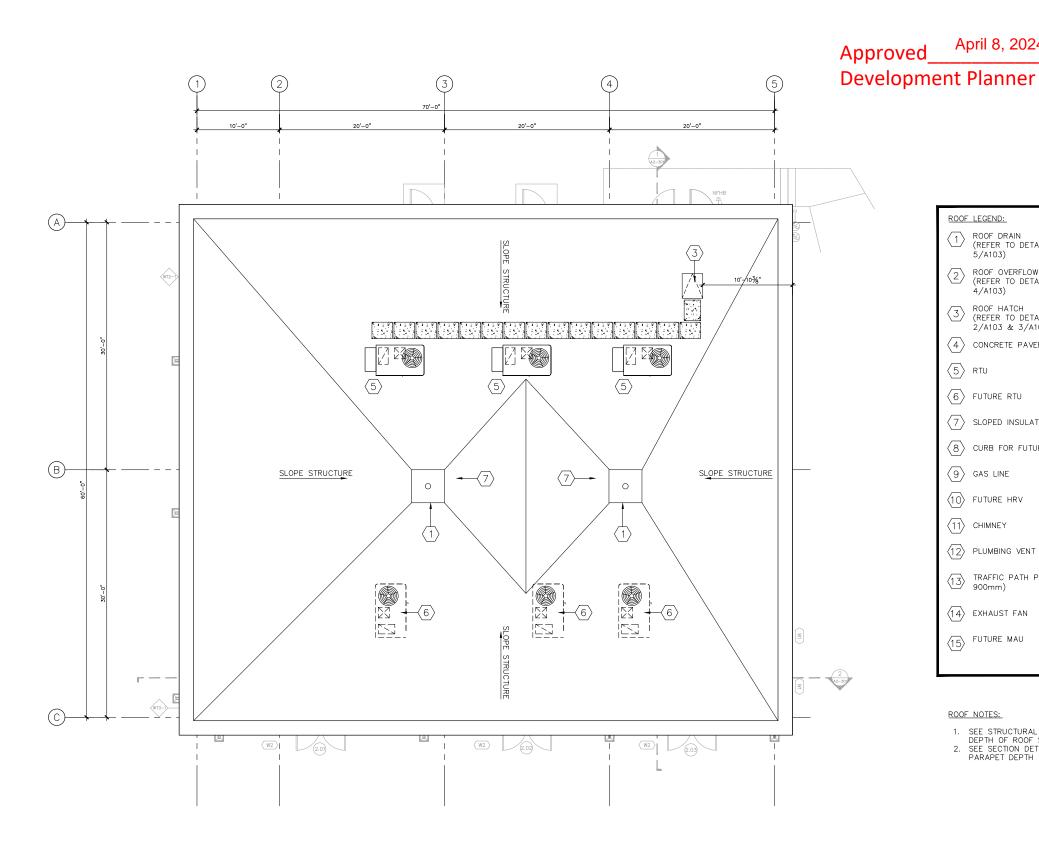

Any questions shall be directed to the Architect prior to proceeding with construction.

Do not scale drawings.

ROOF LEGEND:

ROOF DRAIN (REFER TO DETAIL A/A103)

ROOF SCUPPER (REFER TO DETAIL B/A103)  $\langle 3 \rangle$ 

ROOF HATCH (REFER TO DETAIL C/A103)

CONCRETE PAVERS

**PRELIMINARY** NOT FOR CONSTRUCTION

| RE | VISIONS                       | YYYY.MM.DD |
|----|-------------------------------|------------|
|    |                               |            |
|    |                               |            |
|    |                               |            |
|    |                               |            |
|    |                               |            |
|    |                               |            |
| 1  | ISSUED FOR DEVELOPMENT PERMIT | 2023.04.25 |

Do not scale drawings.

April 8, 2024

ROOF LEGEND:

1 ROOF DRAIN (REFER TO DETAIL

ROOF HATCH (REFER TO DETAIL 2/A103 & 3/A103)

4 CONCRETE PAVERS

 $\overline{7}$  SLOPED INSULATION 8 CURB FOR FUTURE

(5) RTU

6 FUTURE RTU

9 GAS LINE

(11) CHIMNEY

(10) FUTURE HRV

12 PLUMBING VENT

(14) EXHAUST FAN

15 FUTURE MAU

ROOF NOTES:

TRAFFIC PATH PAD (MIN 900mm)

SEE STRUCTURAL FOR DEPTH OF ROOF SLOPES
 SEE SECTION DETAILS FOR PARAPET DEPTH

2 ROOF OVERFLOW SCUPPER (REFER TO DETAIL 4/A103)

5/A103)