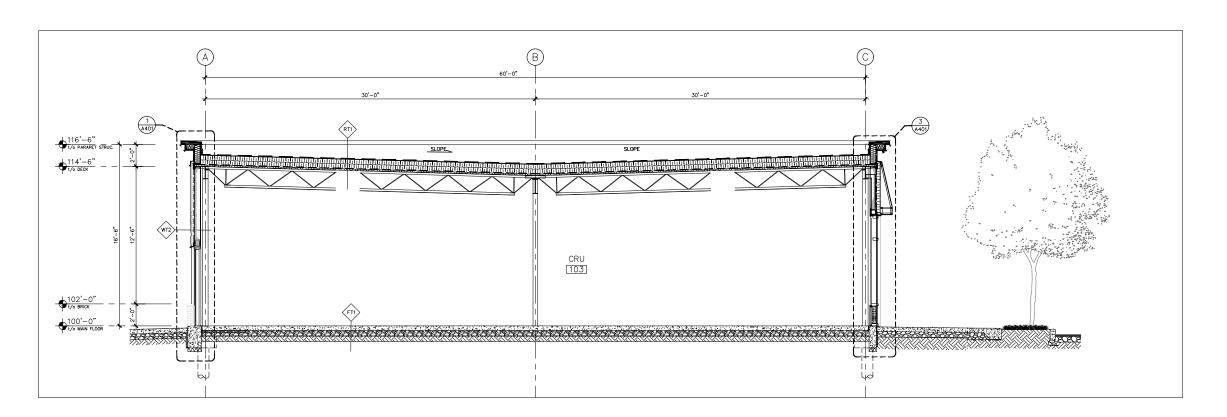

#### BUILDING SECTIONS

JOB # 2314

A30 DRAWN BY: TM

© This drawing is the copyright of not be reproduced without permission

Contractor shall read drawing in conjunction with written specifications. All area calculations, dimensions and conditions shall be verified on site. Readers are advised to use at your own

| 1 ISSUED FOR DEVELOPMENT PERMIT 2023.04.2 |
|-------------------------------------------|
|                                           |
| BEAU VAL                                  |
| COMMERCIAL                                |
|                                           |
|                                           |
| BLDG '2'                                  |
|                                           |
|                                           |
|                                           |
| 4901 - 30 AVENUE<br>Beaumont, Alberta     |
| CONSULTANT STAMP:                         |
|                                           |
|                                           |
|                                           |
|                                           |
|                                           |
|                                           |
|                                           |
| BUILDING                                  |
| SECTIONS                                  |
| DATE PRINTED: April 25, 2023              |
| FOR MILESTONE DATES SEE                   |
| JOB # 2314 A 3 O                          |
|                                           |