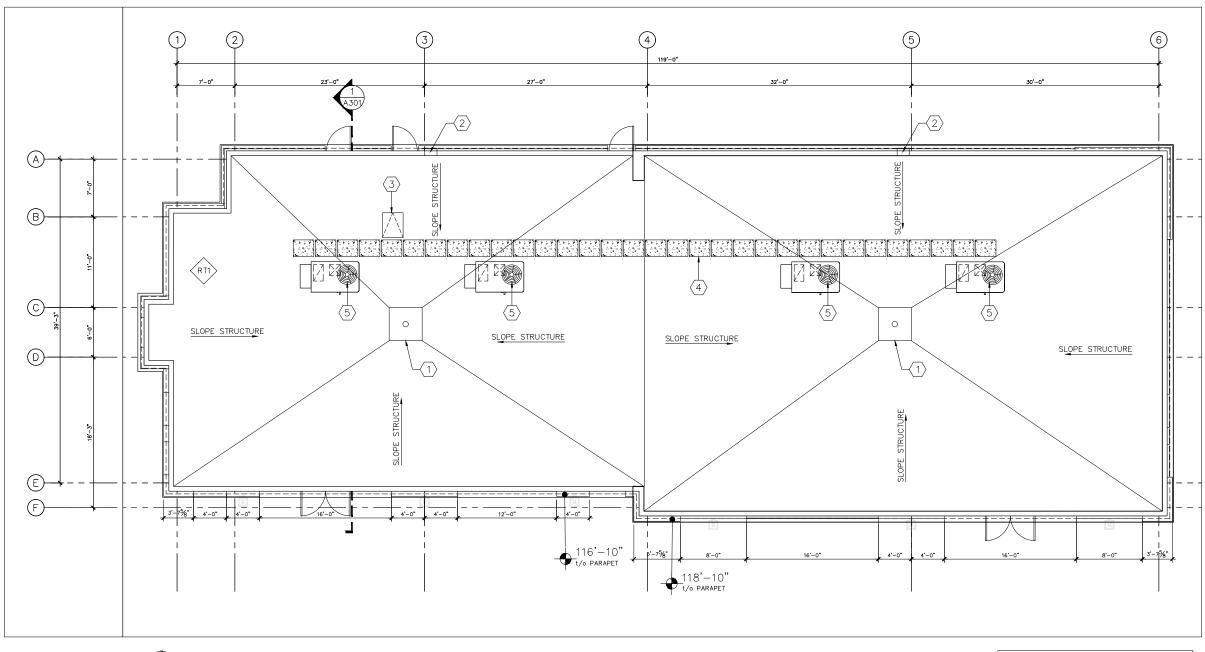

Any questions shall be directed to the Architect prior to proceeding with construction.

Do not scale drawings.

ROOF LEGEND:

ROOF DRAIN (REFER TO DETAIL A/A103)

ROOF SCUPPER (REFER TO DETAIL B/A103)  $\langle 3 \rangle$ 

ROOF HATCH (REFER TO DETAIL C/A103)

CONCRETE PAVERS

**PRELIMINARY** NOT FOR CONSTRUCTION

| RE | VISIONS                       | YYYY.MM.DD |
|----|-------------------------------|------------|
|    |                               |            |
|    |                               |            |
|    |                               |            |
|    |                               |            |
|    |                               |            |
|    |                               |            |
| 1  | ISSUED FOR DEVELOPMENT PERMIT | 2023.04.25 |