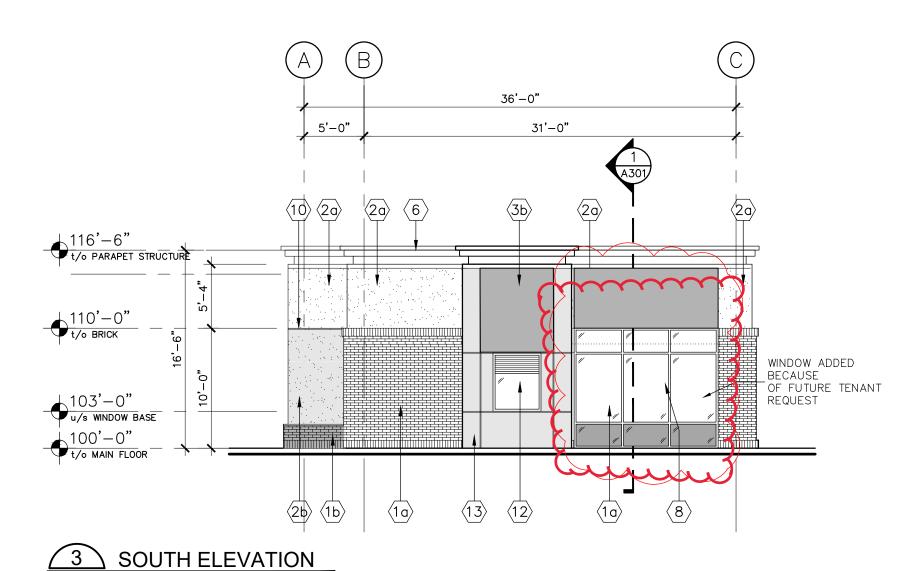

## BEAU VAL COMMERCIAL

4901 - 30 AVENUE Beaumont, Alberta

CONSULTANT STAMP:

DATE PRINTED: March 1, 2024

JOB # 2314

A201

BRICK 1a- MODULAR SIZE - FULL BRICK MANUFACTURER: GLEN-GERY COLOUR: 51-ddx (RED) INSTALL: SEE ELEVATIONS FOR CONFIGURATION MORTAR: STANDARD GRAY. BRICK 1b- MODULAR SIZE - FULL BRICK
MANUFACTURER: GLEN-GERY
COLOUR: VINTAGE BLACK VELOUR
INSTALL: SEE ELEVATIONS FOR CONFIGURATION
MORTAR: STANDARD GRAY EIFS - WHITE

MANUFACTURER - TBD

COLOUR: BM CALM or equivalent

TEXTURE: MARBLE COAT 1.5 EIFS - BLACK

MANUFACTURER - TBD

COLOUR: DARK CHARCOAL

TEXTURE: MARBLE COAT 1.5 BLACK FABRIC AWNING LIGHT METAL FRAME SIGNAGE (SIGNAGE PRINTED ON AWNING) NOTE: STUCCO BEHIND AWNING WHERE BRICK STOPS AT 10'. BRICK BEHIND AWNING WHERE BRICK EXTENDS ABOVE 10'. 4 BLACK ALUMINUM STOREFRONT DOORS AND/OR WINDOWS W/ SEALED UNIT GLAZING 5 BLACK SPANDREL GLASS PREFINISHED ALUMINUM CAP FLASHING CASCADIA – BLACK CODE: QC8262 (7) INSULATED HOLLOW METAL DOOR c/w PRESSED STEEL FRAME COLOUR: BLACK 8 EXTERIOR WALL SCONCE SEE ELECTRICAL FIXTURE B 9 WALL PACK.
SEE ELECTRICAL FIXTURE D
Align base of fixture with brick coursing (10) CONTROL JOINT (11) BLACK ALUMINUM PUNCH WINDOW (12) DRIVE THRU WINDOW WITH AIR CURTAIN REINFORCED CEMENTITIOUS FIBER CEMENT PANEL DIMENSION: 2'X4' PANELS COLOUR: GREY SLATE (HARDIE BOARD) TRIM TO MATCH PANELS TRIM TO BE CONTINUOUS ON THE HORIZONTAL, AND VERTICAL TRIM TO BREAK AT HORIZONTAL 14 FUTURE FCL SUPPLIED AND INSTALLED CO-OP SIGNAGE

 $\langle \overline{15} \rangle$  CO-OP SHIELD, FCL SUPPLIED AND INSTALLED

(16) OVERFLOW SCUPPER

(17) OVERHEAD DOOR

RAISED GRADEBEAM SEE STRUCTURAL

 $\langle 21 \rangle$  black metal roofing

(18) NOT USED

ELEVATION KEYNOTES

ELEVATIONS

© This drawing is the copyright of Claroscuro Architecture Inc. and may not be reproduced without permission.

Contractor shall read drawing in conjunction with written specifications. All area calculations, dimensions and conditions shall be verified on site. Readers are advised to use at your own Any questions shall be directed to the Architect prior to proceeding with construction.