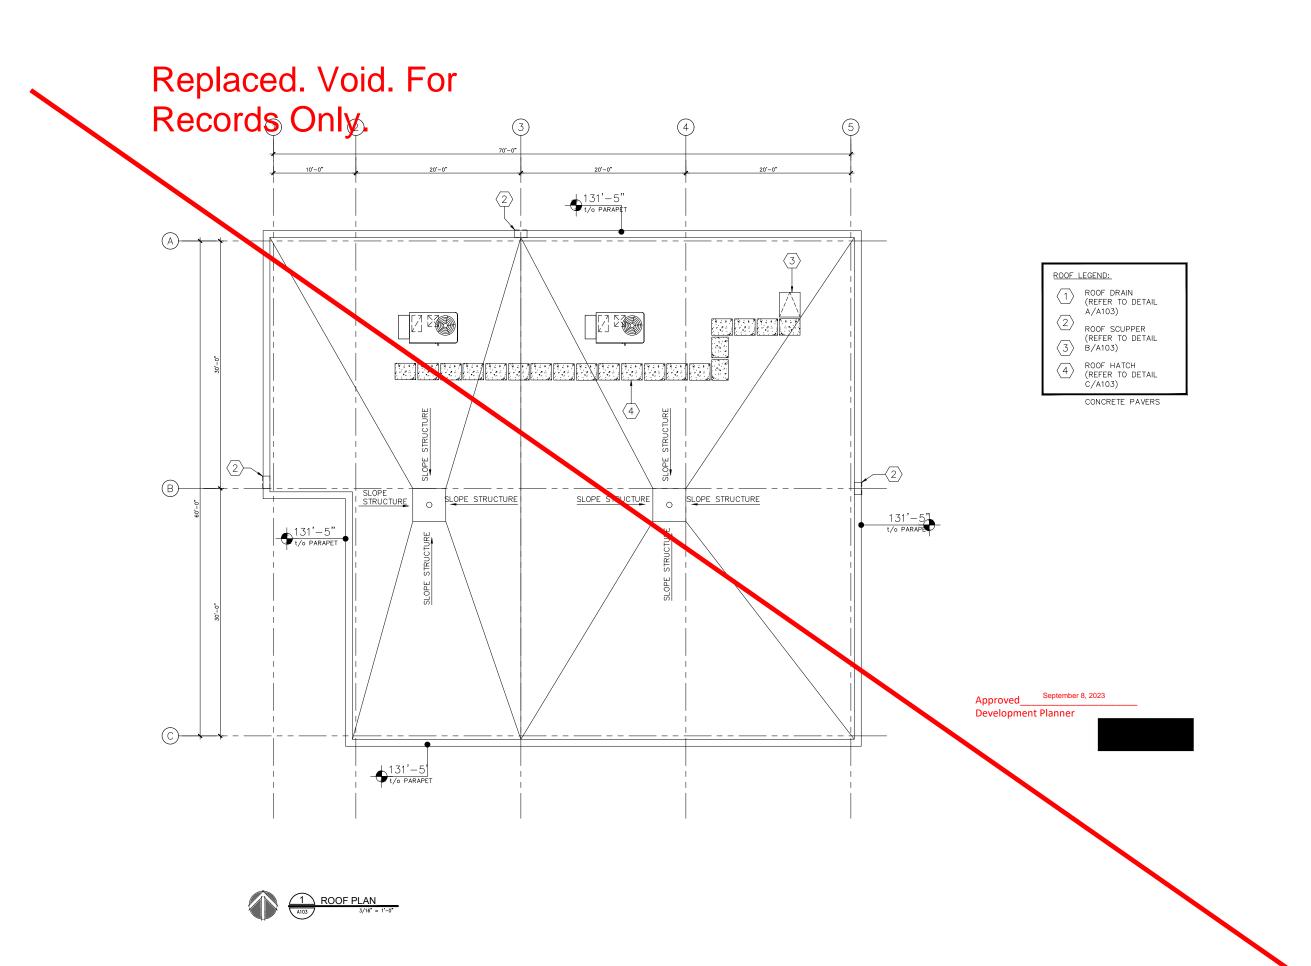

Any questions shall be directed to the Architect prior to proceeding with construction.

Do not scale drawings.

ROOF LEGEND:

ROOF DRAIN (REFER TO DETAIL A/A103)

ROOF SCUPPER (REFER TO DETAIL B/A103)  $\langle 3 \rangle$ 

ROOF HATCH (REFER TO DETAIL C/A103)

CONCRETE PAVERS

**PRELIMINARY** NOT FOR CONSTRUCTION

| RE | VISIONS                       | YYYY.MM.DD |
|----|-------------------------------|------------|
|    |                               |            |
|    |                               |            |
|    |                               |            |
|    |                               |            |
|    |                               |            |
|    |                               |            |
| 1  | ISSUED FOR DEVELOPMENT PERMIT | 2023.04.25 |

Approved September 8, 2023 **Development Planner** 

BEAU VAL COMMERCIAL

BLDG '1'

4901 - 30 AVENUE Beaumont, Alberta

ROOF PLAN

PRINTED: April 25, 2023 JOB # 2314

© This drawing is the copyright of not be reproduced without permission