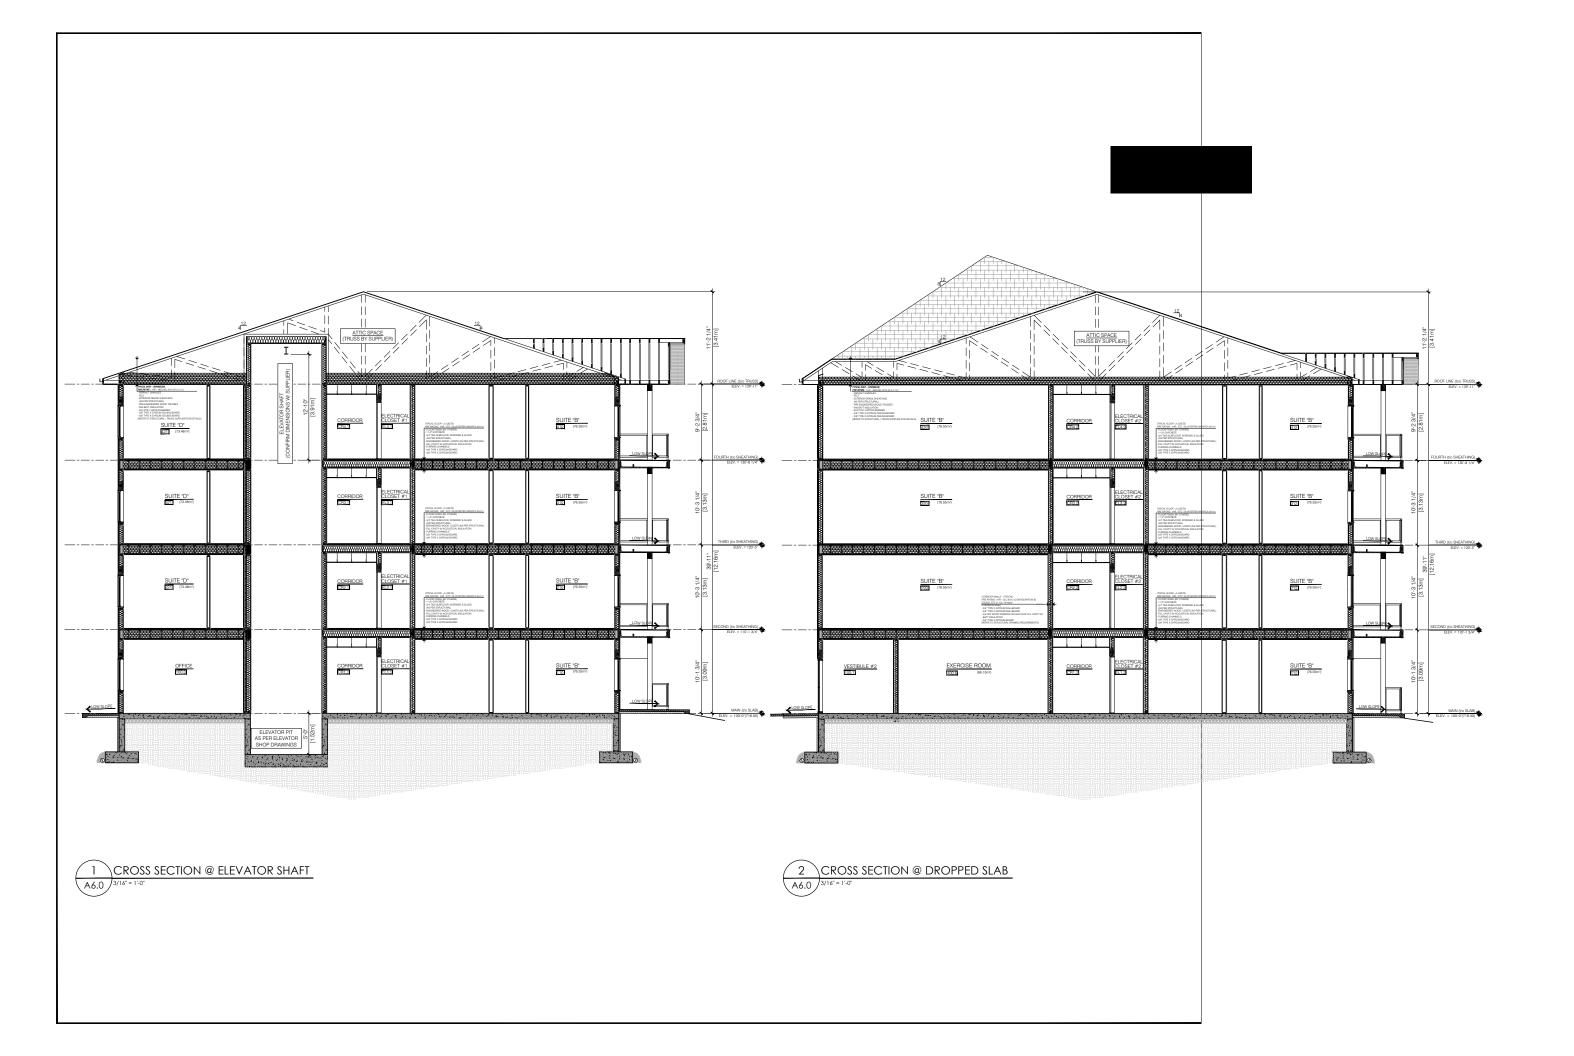

#### ROOF LEGEND

TYPICAL ROOF - SLOPED FIRE RATING: 1HR - NBC(AE) 2019 (D-2.3.12.) SPRINKLER BELOW

- FFLT

- EXTERIOR GRADE SHEATHING

(AS PER STRUCTURAL)
- PRE-ENGINEERED WOOD TRUSSES

- R40 BATT INSULATION - 6mil POLY VAPOUR BARRIER

- 5/8" TYPE X GYPSUM CEILING BOARD

- 5/8" TYPE X GYPSUM CEILING BOARD

(REFER TO STRUCTURAL / TRUSS SUPPLIER FOR DETAILS)

#### NOTES

ROOF SLOPES:

MAIN ROOF SLOPE = 4/12
HIPS AND GABLE ROOF SLOPES = 12/12
UNLESS NOTED OTHERWISE

2 TYPICAL OVERHANG TO BE 2'0" UNLESS NOTED OTHERWISE.

3 SPRINKLERED TO NFPA 13

PROVIDE 4-2x10 PLANK WALK-WAY IN ATTIC,
MOUNTED ABOVE INSULATION CONTINUOUS FROM
ATTIC ACCESS TO ATTIC ACCESS

1 HOUR FIRE RATE ATTIC HATCHES: 5 2 LAYERS 5/8" TYPE X GYPSUM WALLBOARD 1HR NBC 2019 D2.3.12

ON 3/4" PLYWOOD SECURE IN PLACE WITH SCREWS

#### SADDLES:

6 CONSTRUCT SADDLES MINIMUM SLOPE 1/12 TO DRAIN ROOF AREAS WITH LEVEL VALLEYS. FLASH SADDLES UNDER SHINGLES WITH ICE AND WATERSHIELD MEMBRANE. EXTEND 24" VERTICALLY MINIMUM ON ALL SURFACES VALLEYS AND JUNCTIONS WITH WALLS ABOVE

 $\begin{tabular}{ll} \hline \end{tabular}$  Truss heel to provide for soffit level with top of wall plate PROVIDE VENTED SOFFIT UNLESS OTHERWISE NOTED USE ATTIC INSULATION STOPS FOR FREE AIR FLOW CUT SHEATHING OFF MAIN ROOF UNDER GABLES