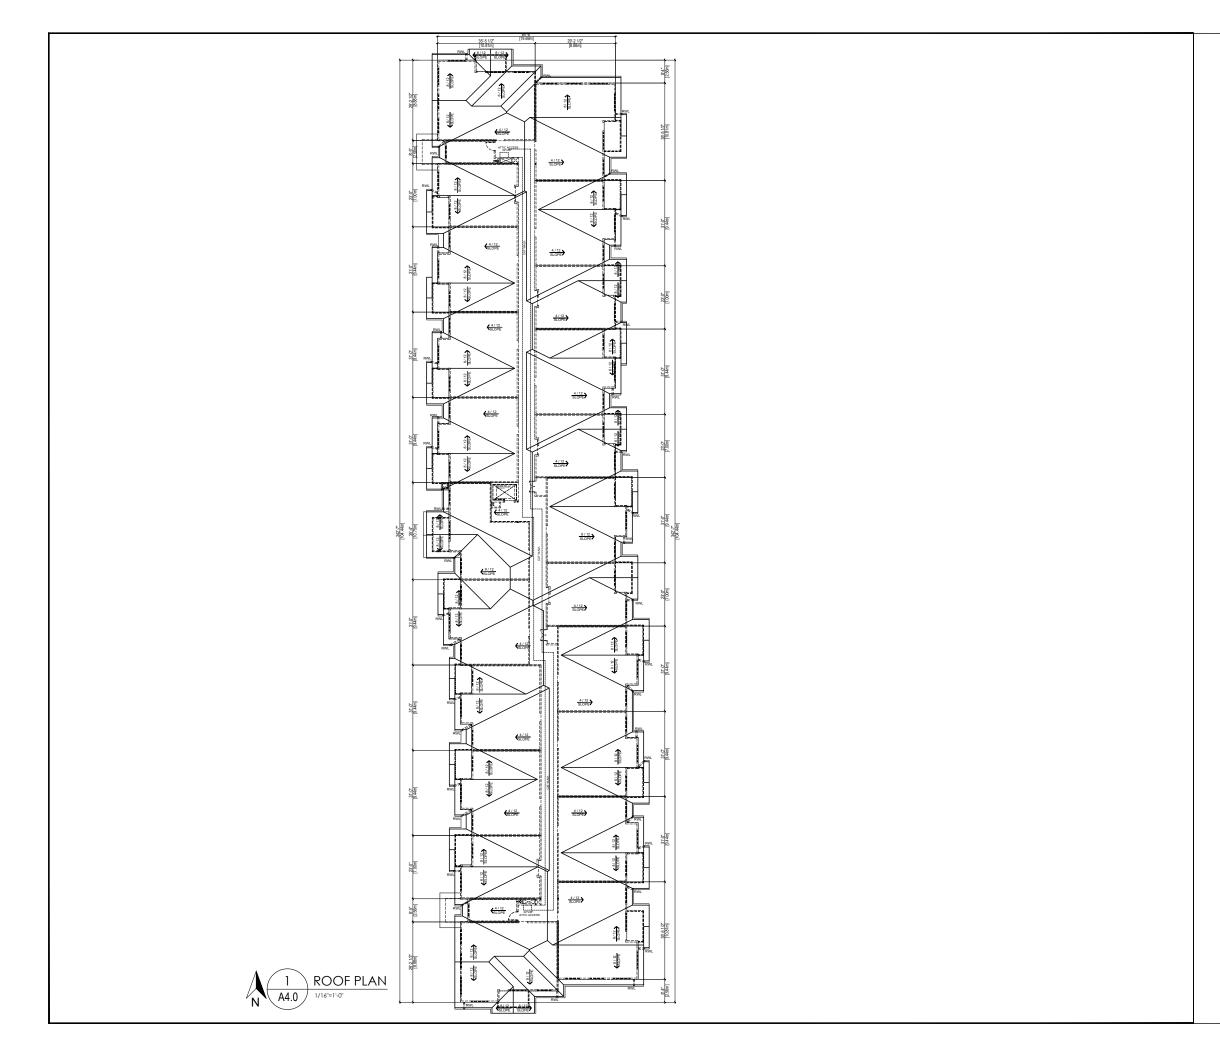

#### ROOF LEGEND

TYPICAL ROOF - SLOPED FIRE RATING: 1HR - NBC(AE) 2019 (D-2.3.12.) SPRINKLER BELOW

- FFLT

- EXTERIOR GRADE SHEATHING

(AS PER STRUCTURAL)
- PRE-ENGINEERED WOOD TRUSSES

- R40 BATT INSULATION - 6mil POLY VAPOUR BARRIER

#### NOTES

ROOF SLOPES:

MAIN ROOF SLOPE = 4/12
HIPS AND GABLE ROOF SLOPES = 12/12
UNLESS NOTED OTHERWISE

2 TYPICAL OVERHANG TO BE 2'0" UNLESS NOTED OTHERWISE.

3 SPRINKLERED TO NFPA 13

PROVIDE 4-2x10 PLANK WALK-WAY IN ATTIC,
MOUNTED ABOVE INSULATION CONTINUOUS FROM
ATTIC ACCESS TO ATTIC ACCESS

EG1434 V3

01/08/2024

Drawing Title

**OVERALL ROOF** PLAN

(BUILDING #1)

Drawing No.

A4.0

LEGEND: CATCH BASIN VALVE (WATER OR GAS) HYDRANT LIGHT STANDARD SWITCHING CUBICLE TRANSFORMER STORM LINE SANITARY LINE WATER LINE CATCH BASIN LEAD UTILITY EASEMENT UNDERGROUND POWER UNDERGROUND GAS SODDED AREA SHREDDED MULCHED AREA CONCRETE WALK