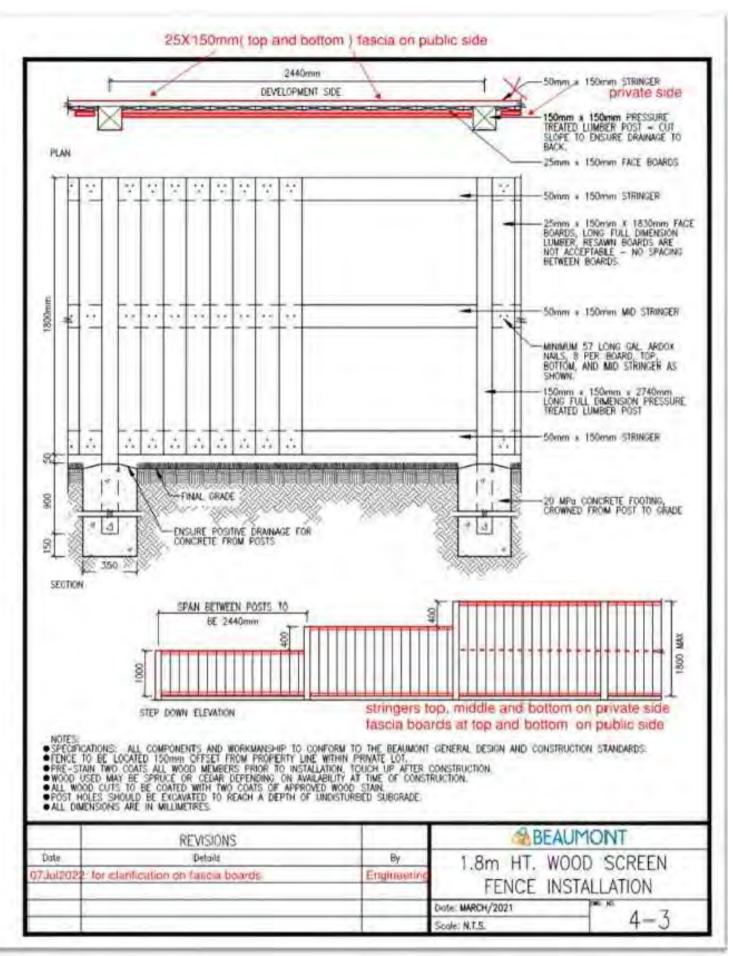

— 1.8m HT. WOOD

SCREEN FENCE

WOOD MULCH

— PROPERTY

CONCRETE

**SWALE** 

3 - PE -

3 - Cak —