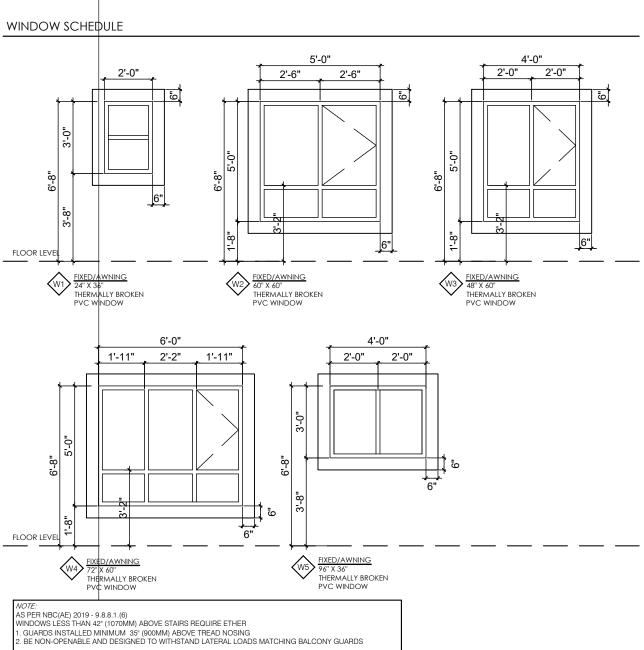

#### ROOF LEGEND

TYPICAL ROOF - SLOPED FIRE RATING: 1HR - NBC(AE) 2019 (D-2.3.12.) SPRINKLER BELOW

- FFLT

- EXTERIOR GRADE SHEATHING

(AS PER STRUCTURAL)
- PRE-ENGINEERED WOOD TRUSSES

- R40 BATT INSULATION - 6mil POLY VAPOUR BARRIER

- 5/8" TYPE X GYPSUM CEILING BOARD

- 5/8" TYPE X GYPSUM CEILING BOARD

(REFER TO STRUCTURAL / TRUSS SUPPLIER FOR DETAILS)

#### NOTES

ROOF SLOPES:

MAIN ROOF SLOPE = 4/12
HIPS AND GABLE ROOF SLOPES = 12/12
UNLESS NOTED OTHERWISE

2 TYPICAL OVERHANG TO BE 2'0" UNLESS NOTED OTHERWISE.

3 SPRINKLERED TO NFPA 13

PROVIDE 4-2x10 PLANK WALK-WAY IN ATTIC,
MOUNTED ABOVE INSULATION CONTINUOUS FROM
ATTIC ACCESS TO ATTIC ACCESS

1 HOUR FIRE RATE ATTIC HATCHES: 5 2 LAYERS 5/8" TYPE X GYPSUM WALLBOARD 1HR NBC 2019 D2.3.12

ON 3/4" PLYWOOD SECURE IN PLACE WITH SCREWS

#### SADDLES:

6 CONSTRUCT SADDLES MINIMUM SLOPE 1/12 TO DRAIN ROOF AREAS WITH LEVEL VALLEYS. FLASH SADDLES UNDER SHINGLES WITH ICE AND WATERSHIELD MEMBRANE. EXTEND 24" VERTICALLY MINIMUM ON ALL SURFACES VALLEYS AND JUNCTIONS WITH WALLS ABOVE

 $\begin{tabular}{ll} \hline \end{tabular}$  Truss heel to provide for soffit level with top of wall plate PROVIDE VENTED SOFFIT UNLESS OTHERWISE NOTED USE ATTIC INSULATION STOPS FOR FREE AIR FLOW CUT SHEATHING OFF MAIN ROOF UNDER GABLES

#### LEGEND

22x36 ATTIC HATCH FOR DETAILS

RAIN WATER LEADER

Office: (780) 423-3424

DO NOT SCALE THIS DRAWING. REPORT INCONSISTENCIES AND OMISSIONS TO CONSULTANT BEFORE COMMENCING WO

THIS DRAWING SUPERSEDES PREVIOUS ISSUES