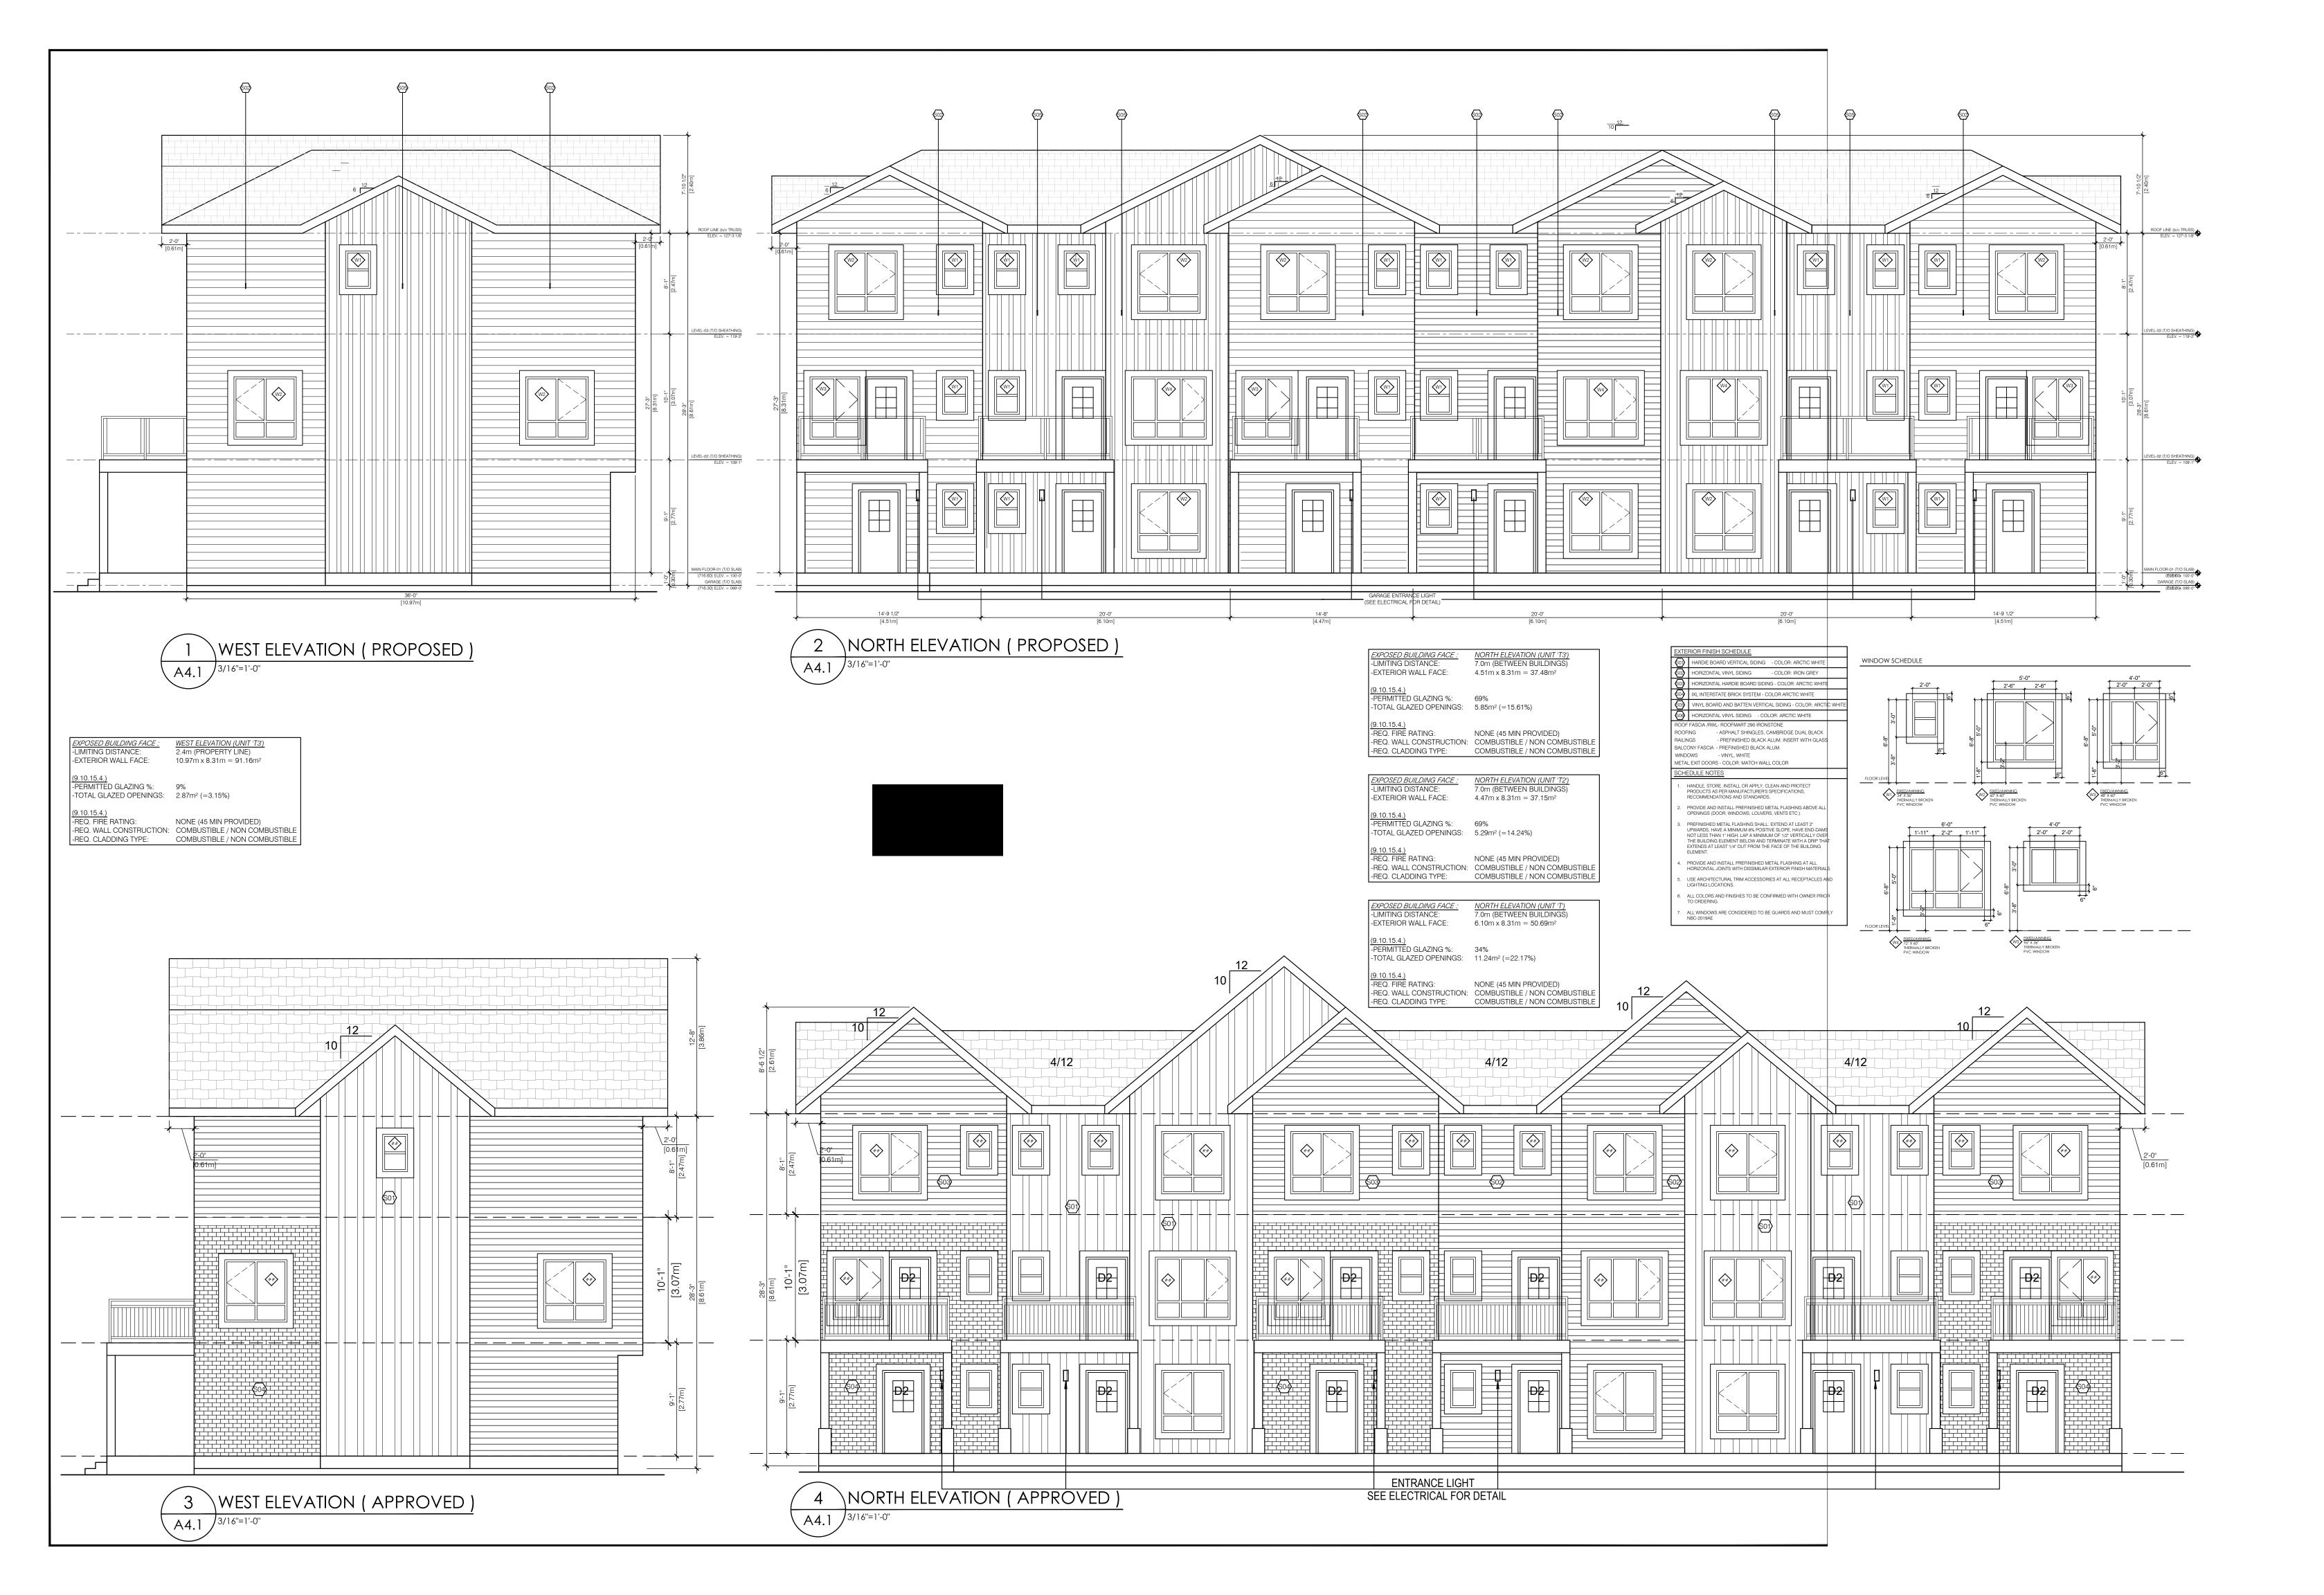

#### ROOF LEGEND

TYPICAL ROOF - SLOPED FIRE RATING: 1HR - NBC(AE) 2019 (D-2.3.12.) SPRINKLER BELOW

- FFLT

- EXTERIOR GRADE SHEATHING

(AS PER STRUCTURAL)
- PRE-ENGINEERED WOOD TRUSSES

- R40 BATT INSULATION - 6mil POLY VAPOUR BARRIER

- 5/8" TYPE X GYPSUM CEILING BOARD

- 5/8" TYPE X GYPSUM CEILING BOARD

(REFER TO STRUCTURAL / TRUSS SUPPLIER FOR DETAILS)

#### NOTES

ROOF SLOPES:

MAIN ROOF SLOPE = 4/12
HIPS AND GABLE ROOF SLOPES = 12/12
UNLESS NOTED OTHERWISE

2 TYPICAL OVERHANG TO BE 2'0" UNLESS NOTED OTHERWISE.

3 SPRINKLERED TO NFPA 13

PROVIDE 4-2x10 PLANK WALK-WAY IN ATTIC,
MOUNTED ABOVE INSULATION CONTINUOUS FROM
ATTIC ACCESS TO ATTIC ACCESS

1 HOUR FIRE RATE ATTIC HATCHES: 5 2 LAYERS 5/8" TYPE X GYPSUM WALLBOARD 1HR NBC 2019 D2.3.12

ON 3/4" PLYWOOD SECURE IN PLACE WITH SCREWS

#### SADDLES:

6 CONSTRUCT SADDLES MINIMUM SLOPE 1/12 TO DRAIN ROOF AREAS WITH LEVEL VALLEYS. FLASH SADDLES UNDER SHINGLES WITH ICE AND WATERSHIELD MEMBRANE. EXTEND 24" VERTICALLY MINIMUM ON ALL SURFACES VALLEYS AND JUNCTIONS WITH WALLS ABOVE

 $\begin{tabular}{ll} \hline \end{tabular}$  Truss heel to provide for soffit level with top of wall plate PROVIDE VENTED SOFFIT UNLESS OTHERWISE NOTED USE ATTIC INSULATION STOPS FOR FREE AIR FLOW CUT SHEATHING OFF MAIN ROOF UNDER GABLES