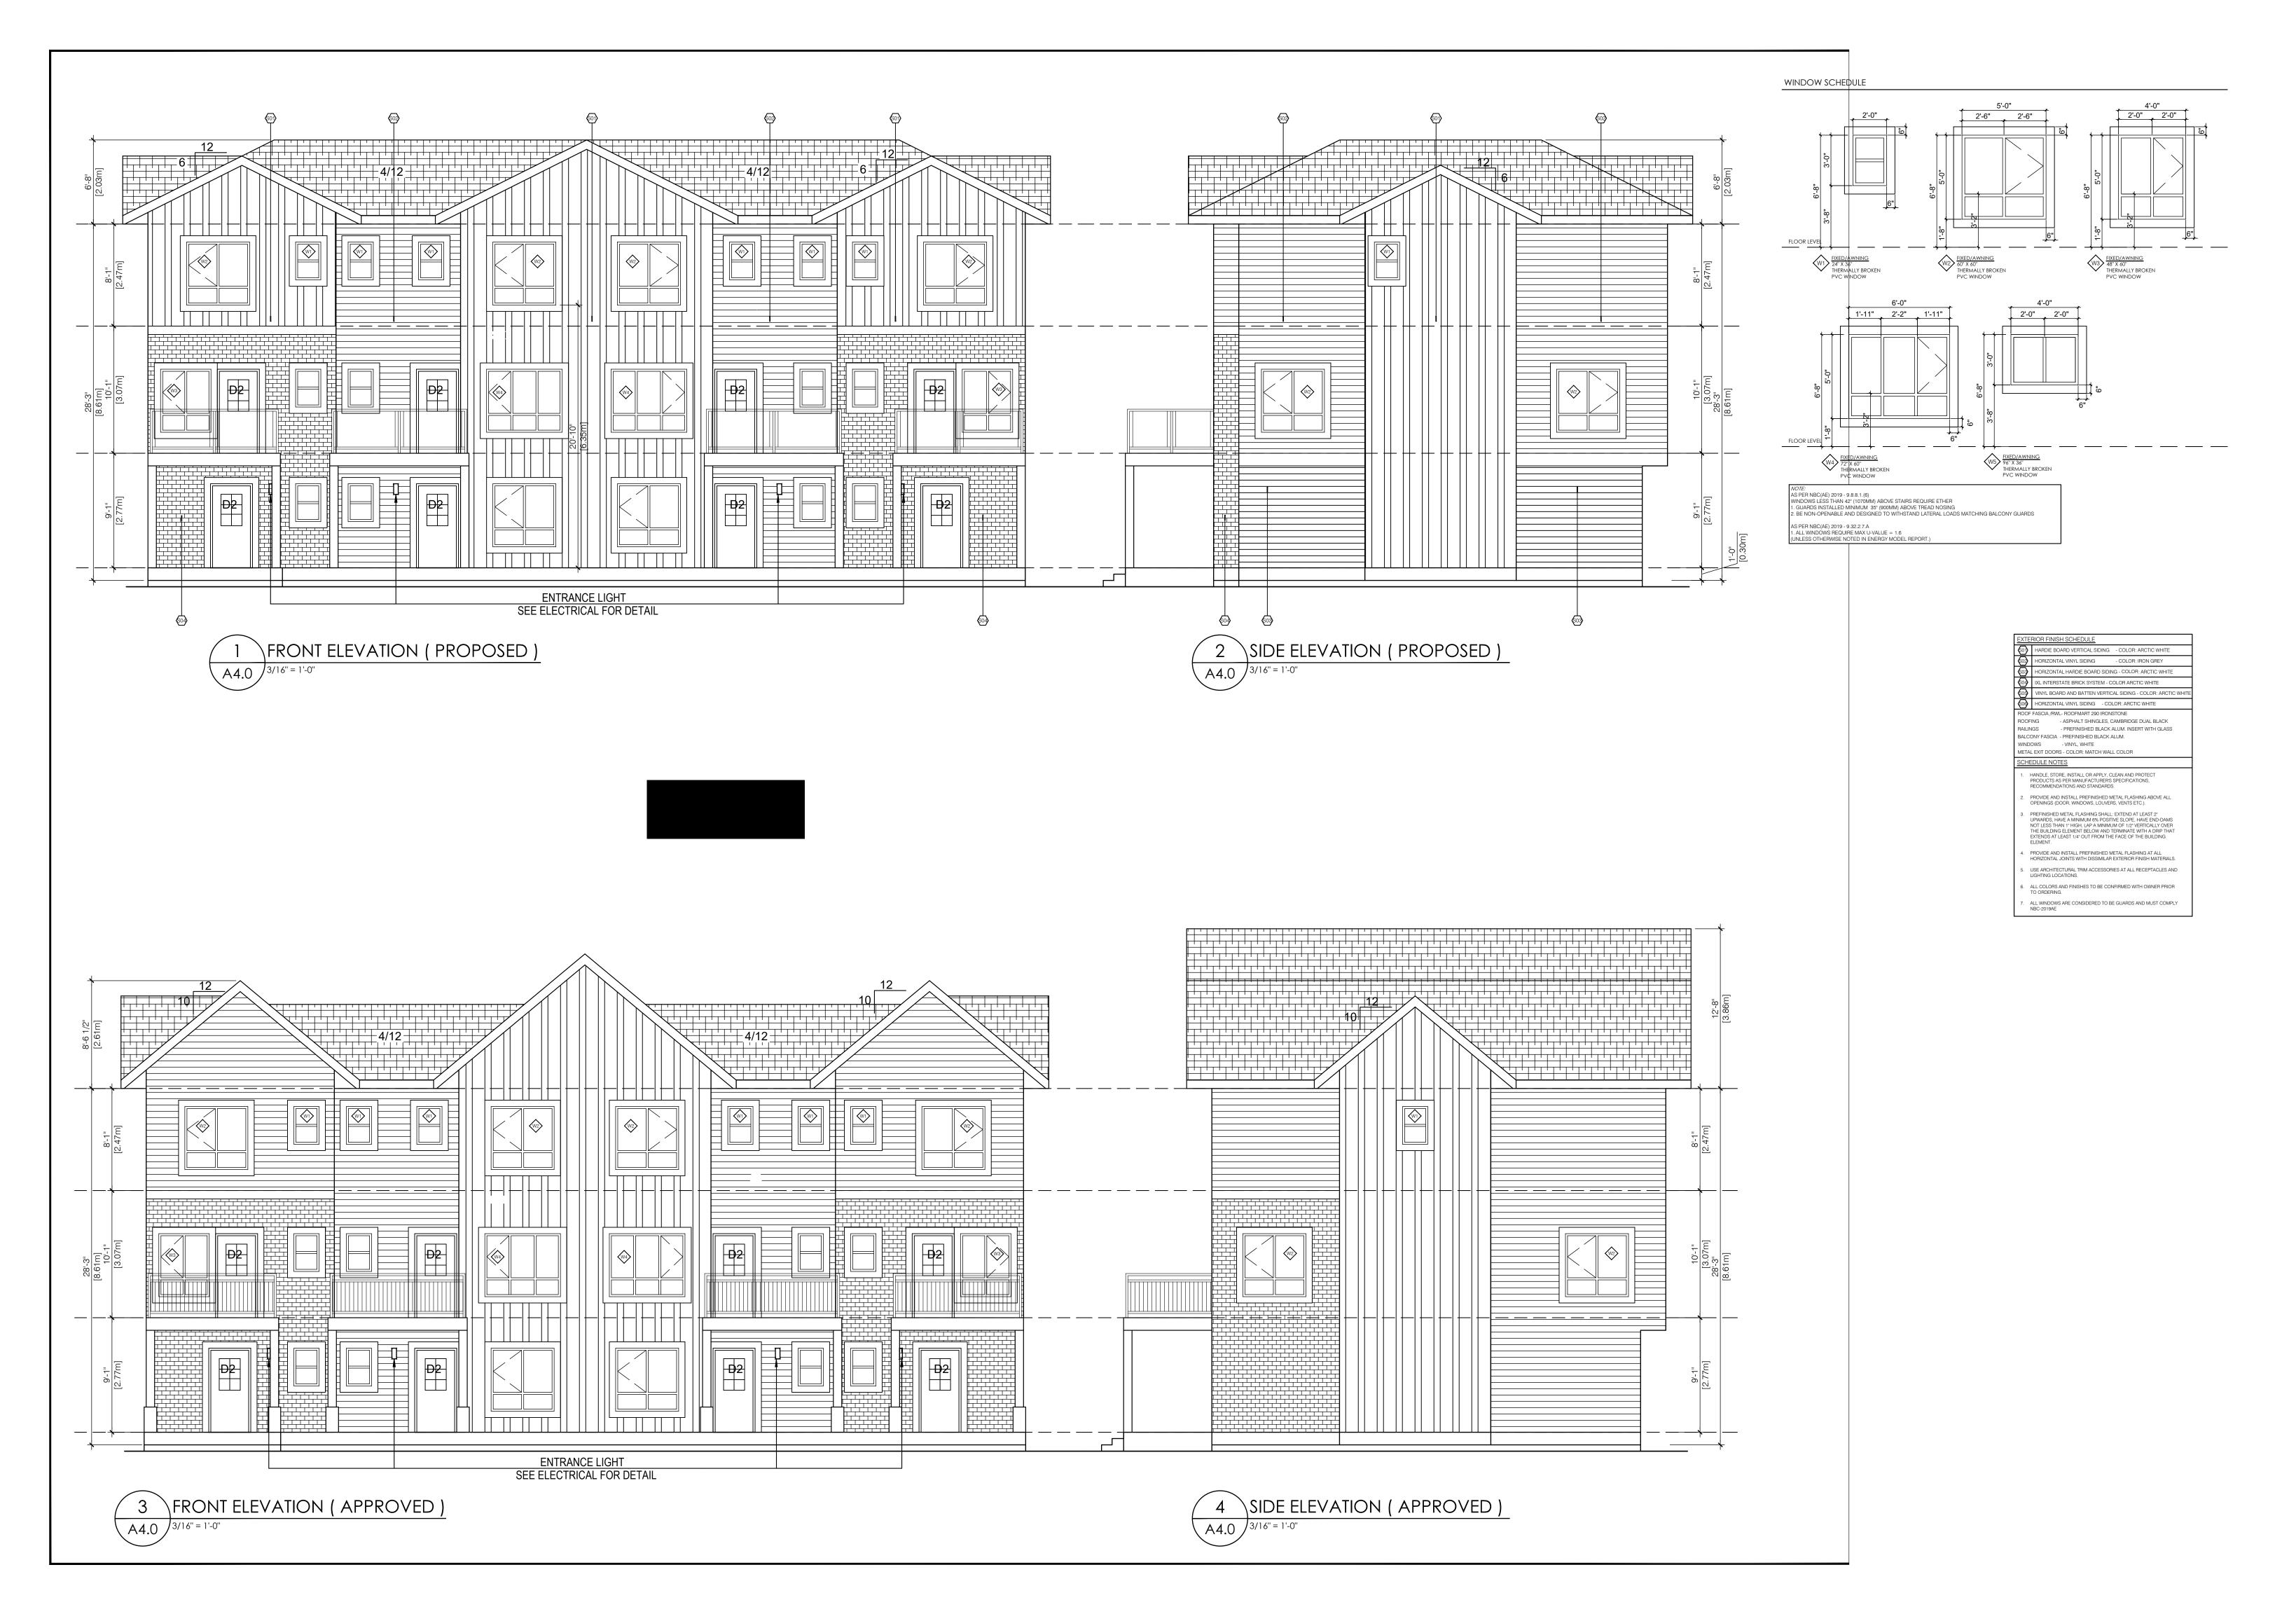

#### NOTES

ROOF SLOPES:

MAIN ROOF SLOPE = 4/12
HIPS AND GABLE ROOF SLOPES = 12/12
UNLESS NOTED OTHERWISE

2 TYPICAL OVERHANG TO BE 2'0" UNLESS NOTED OTHERWISE.

3 SPRINKLERED TO NFPA 13

PROVIDE 4-2x10 PLANK WALK-WAY IN ATTIC,
MOUNTED ABOVE INSULATION CONTINUOUS FROM
ATTIC ACCESS TO ATTIC ACCESS

#### LEGEND

22x36 ATTIC HATCH FOR DETAILS

RAIN WATER LEADER

Office: (780) 423-3424

DO NOT SCALE THIS DRAWING. REPORT INCONSISTENCIES AND OMISSIONS TO CONSULTANT BEFORE COMMENCING WO

THIS DRAWING SUPERSEDES PREVIOUS ISSUES

EG1434 V3

01/08/2024

Drawing Title

**OVERALL ROOF** PLAN

(BUILDING #1)

Drawing No.

A4.0

LEGEND: CATCH BASIN VALVE (WATER OR GAS) HYDRANT LIGHT STANDARD SWITCHING CUBICLE TRANSFORMER STORM LINE SANITARY LINE WATER LINE CATCH BASIN LEAD UTILITY EASEMENT UNDERGROUND POWER UNDERGROUND GAS SODDED AREA SHREDDED MULCHED AREA CONCRETE WALK