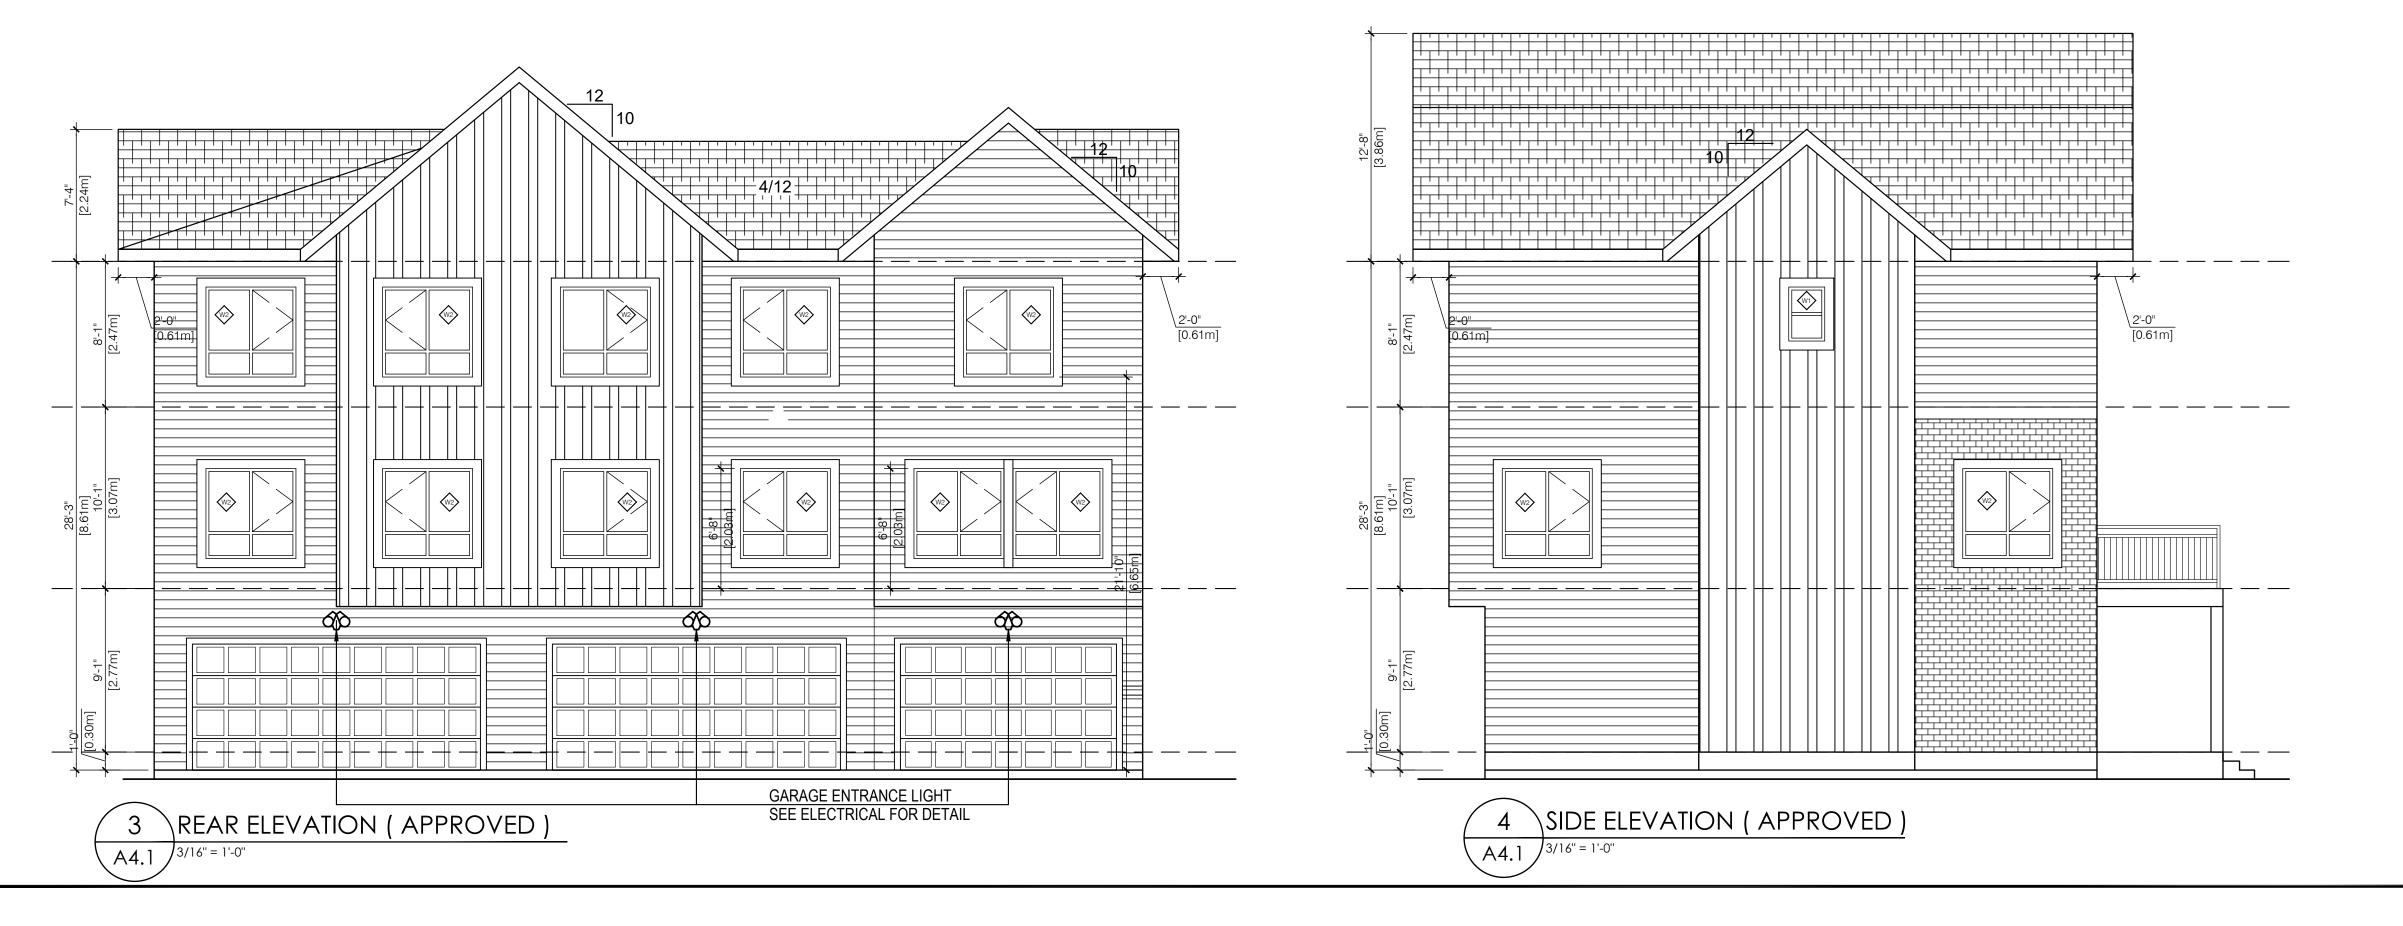

#### NOTES

ROOF SLOPES:

MAIN ROOF SLOPE = 4/12
HIPS AND GABLE ROOF SLOPES = 12/12
UNLESS NOTED OTHERWISE

2 TYPICAL OVERHANG TO BE 2'0" UNLESS NOTED OTHERWISE.

3 SPRINKLERED TO NFPA 13

PROVIDE 4-2x10 PLANK WALK-WAY IN ATTIC,
MOUNTED ABOVE INSULATION CONTINUOUS FROM
ATTIC ACCESS TO ATTIC ACCESS

#### LEGEND

22x36 ATTIC HATCH FOR DETAILS

RAIN WATER LEADER

Office: (780) 423-3424

DO NOT SCALE THIS DRAWING. REPORT INCONSISTENCIES AND OMISSIONS TO CONSULTANT BEFORE COMMENCING WO

THIS DRAWING SUPERSEDES PREVIOUS ISSUES

EG1434 V3

01/08/2024

Drawing Title

**OVERALL ROOF** PLAN

(BUILDING #1)

Drawing No.

A4.0

LEGEND: CATCH BASIN VALVE (WATER OR GAS) HYDRANT LIGHT STANDARD SWITCHING CUBICLE TRANSFORMER STORM LINE SANITARY LINE WATER LINE CATCH BASIN LEAD UTILITY EASEMENT UNDERGROUND POWER UNDERGROUND GAS SODDED AREA SHREDDED MULCHED AREA CONCRETE WALK