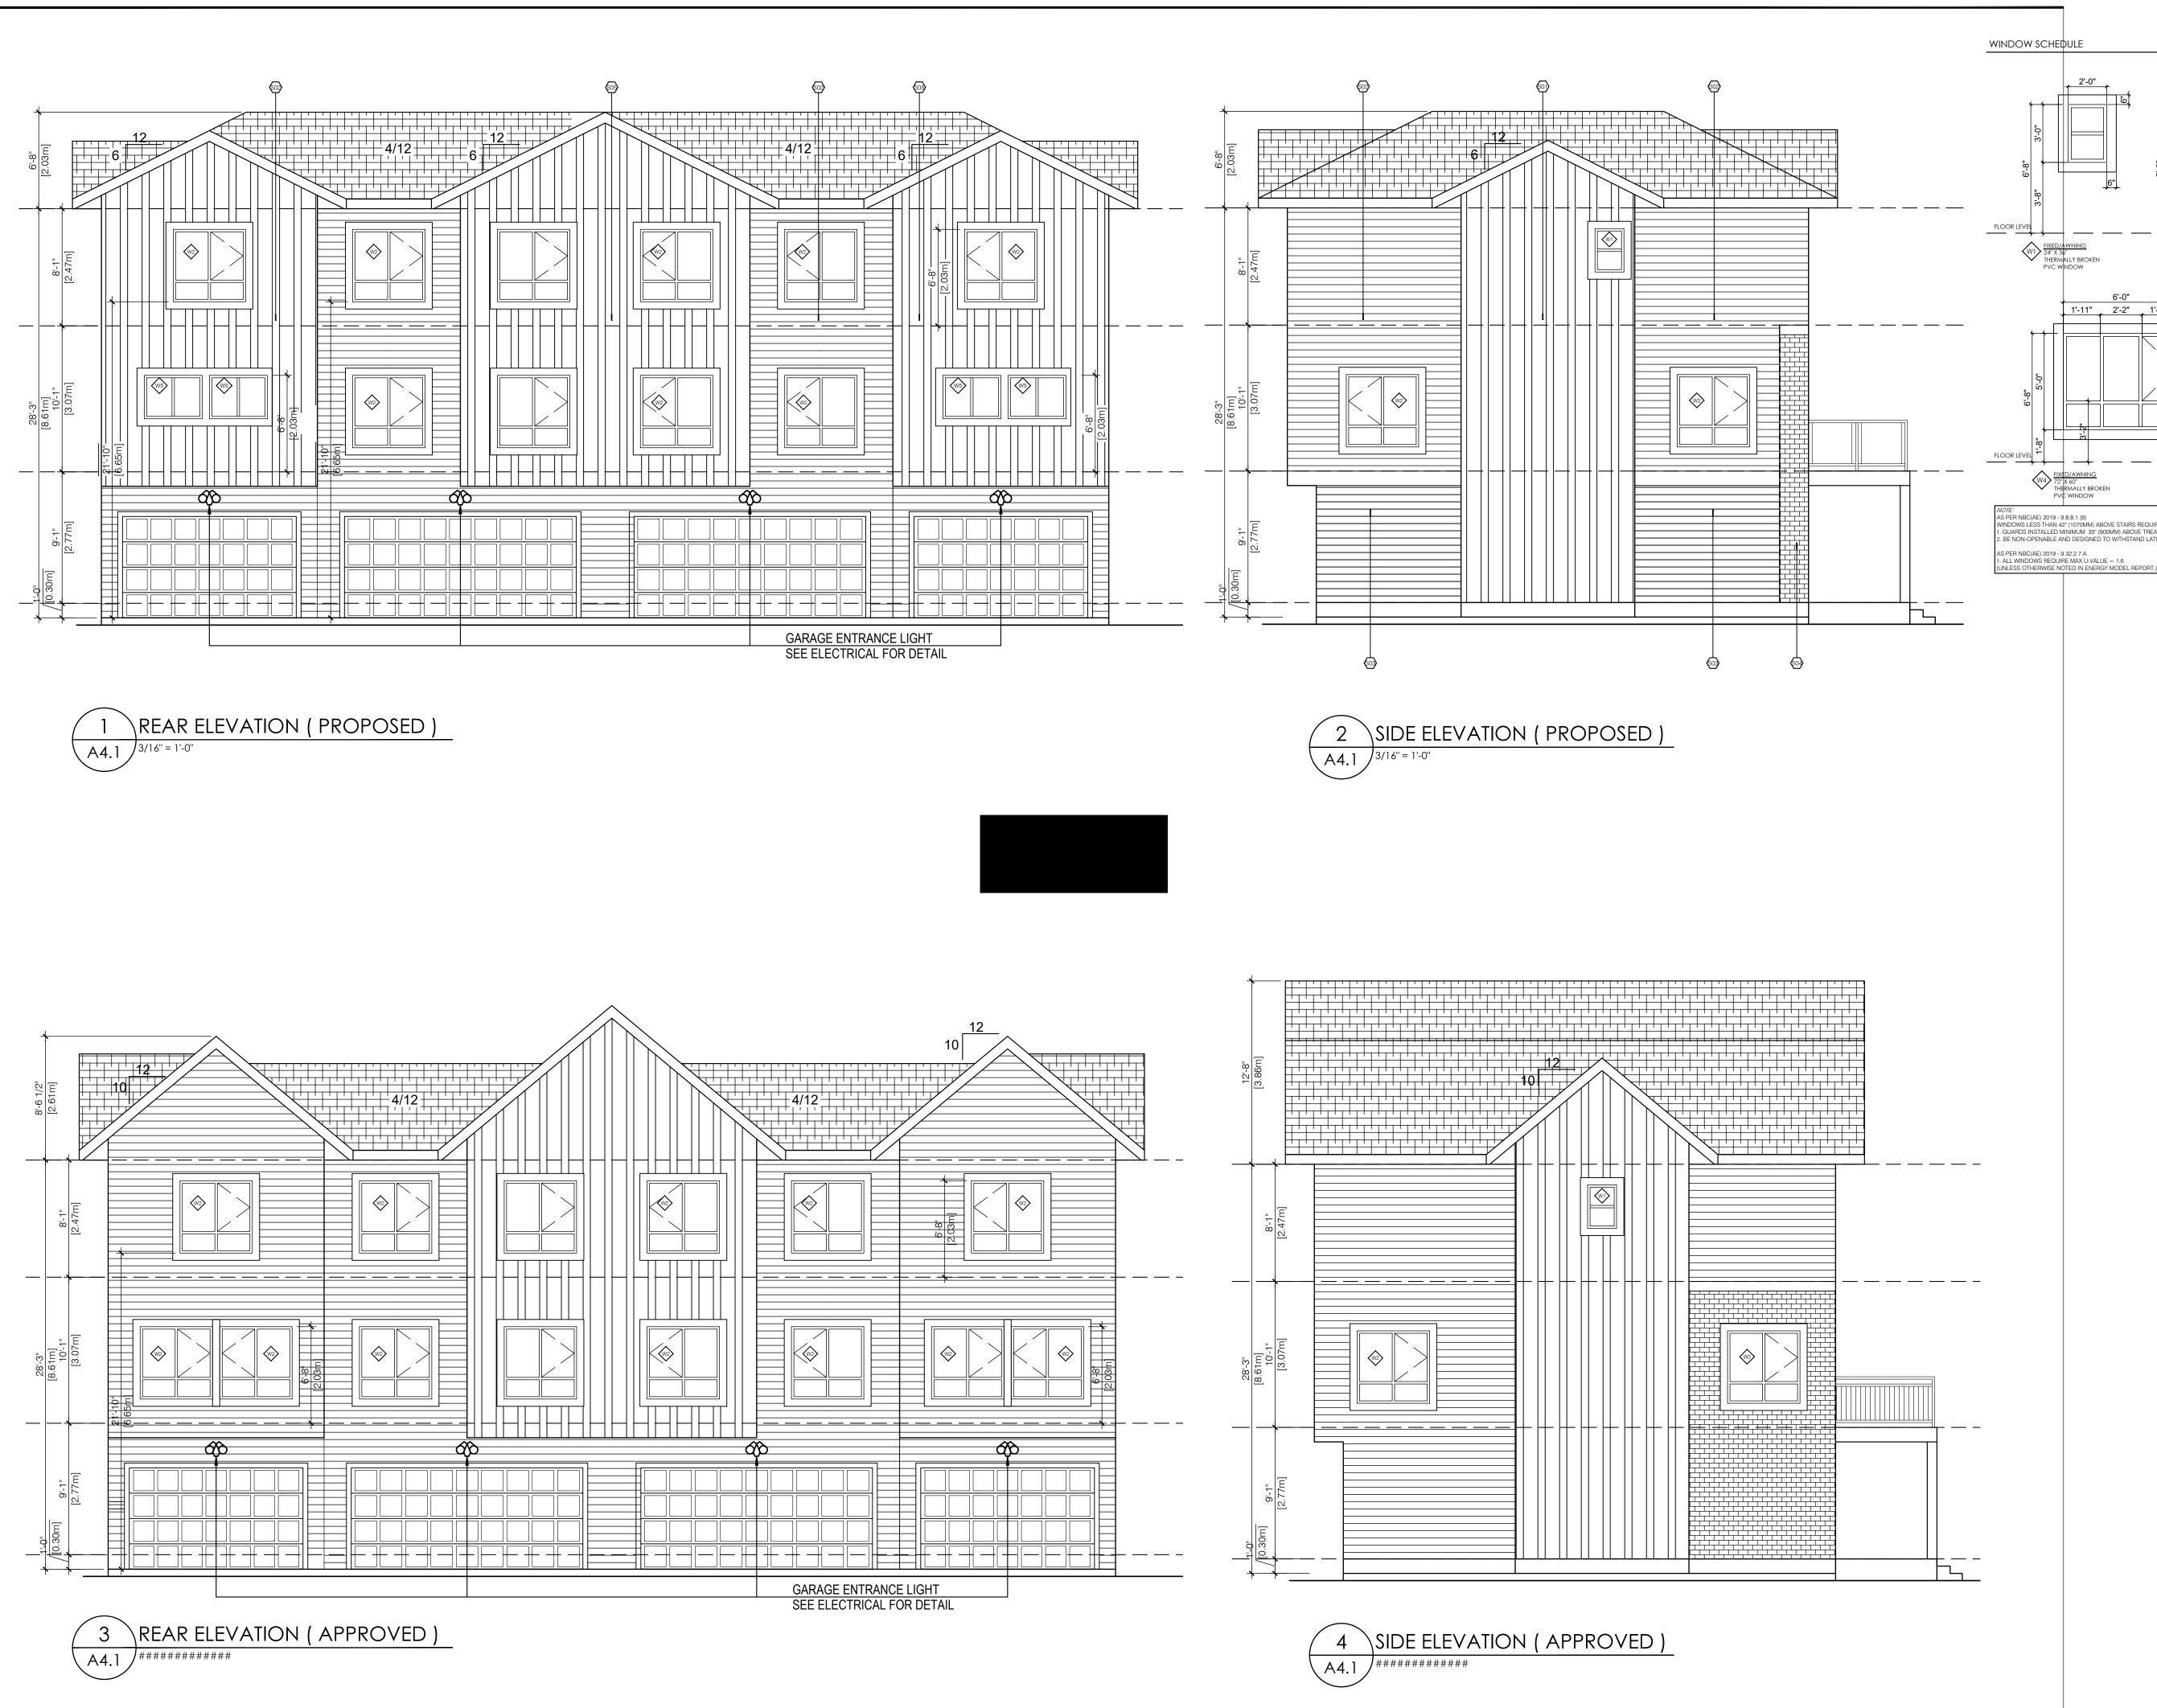

#### NOTES

ROOF SLOPES:

MAIN ROOF SLOPE = 4/12
HIPS AND GABLE ROOF SLOPES = 12/12
UNLESS NOTED OTHERWISE

2 TYPICAL OVERHANG TO BE 2'0" UNLESS NOTED OTHERWISE.

3 SPRINKLERED TO NFPA 13

PROVIDE 4-2x10 PLANK WALK-WAY IN ATTIC,
MOUNTED ABOVE INSULATION CONTINUOUS FROM
ATTIC ACCESS TO ATTIC ACCESS

#### LEGEND

22x36 ATTIC HATCH FOR DETAILS

RAIN WATER LEADER

Office: (780) 423-3424

DO NOT SCALE THIS DRAWING. REPORT INCONSISTENCIES AND OMISSIONS TO CONSULTANT BEFORE COMMENCING WO

THIS DRAWING SUPERSEDES PREVIOUS ISSUES

EG1434 V3

01/08/2024

Drawing Title

**OVERALL ROOF** PLAN

(BUILDING #1)

Drawing No.

A4.0

LEGEND: CATCH BASIN VALVE (WATER OR GAS) HYDRANT LIGHT STANDARD SWITCHING CUBICLE TRANSFORMER STORM LINE SANITARY LINE WATER LINE CATCH BASIN LEAD UTILITY EASEMENT UNDERGROUND POWER UNDERGROUND GAS SODDED AREA SHREDDED MULCHED AREA CONCRETE WALK