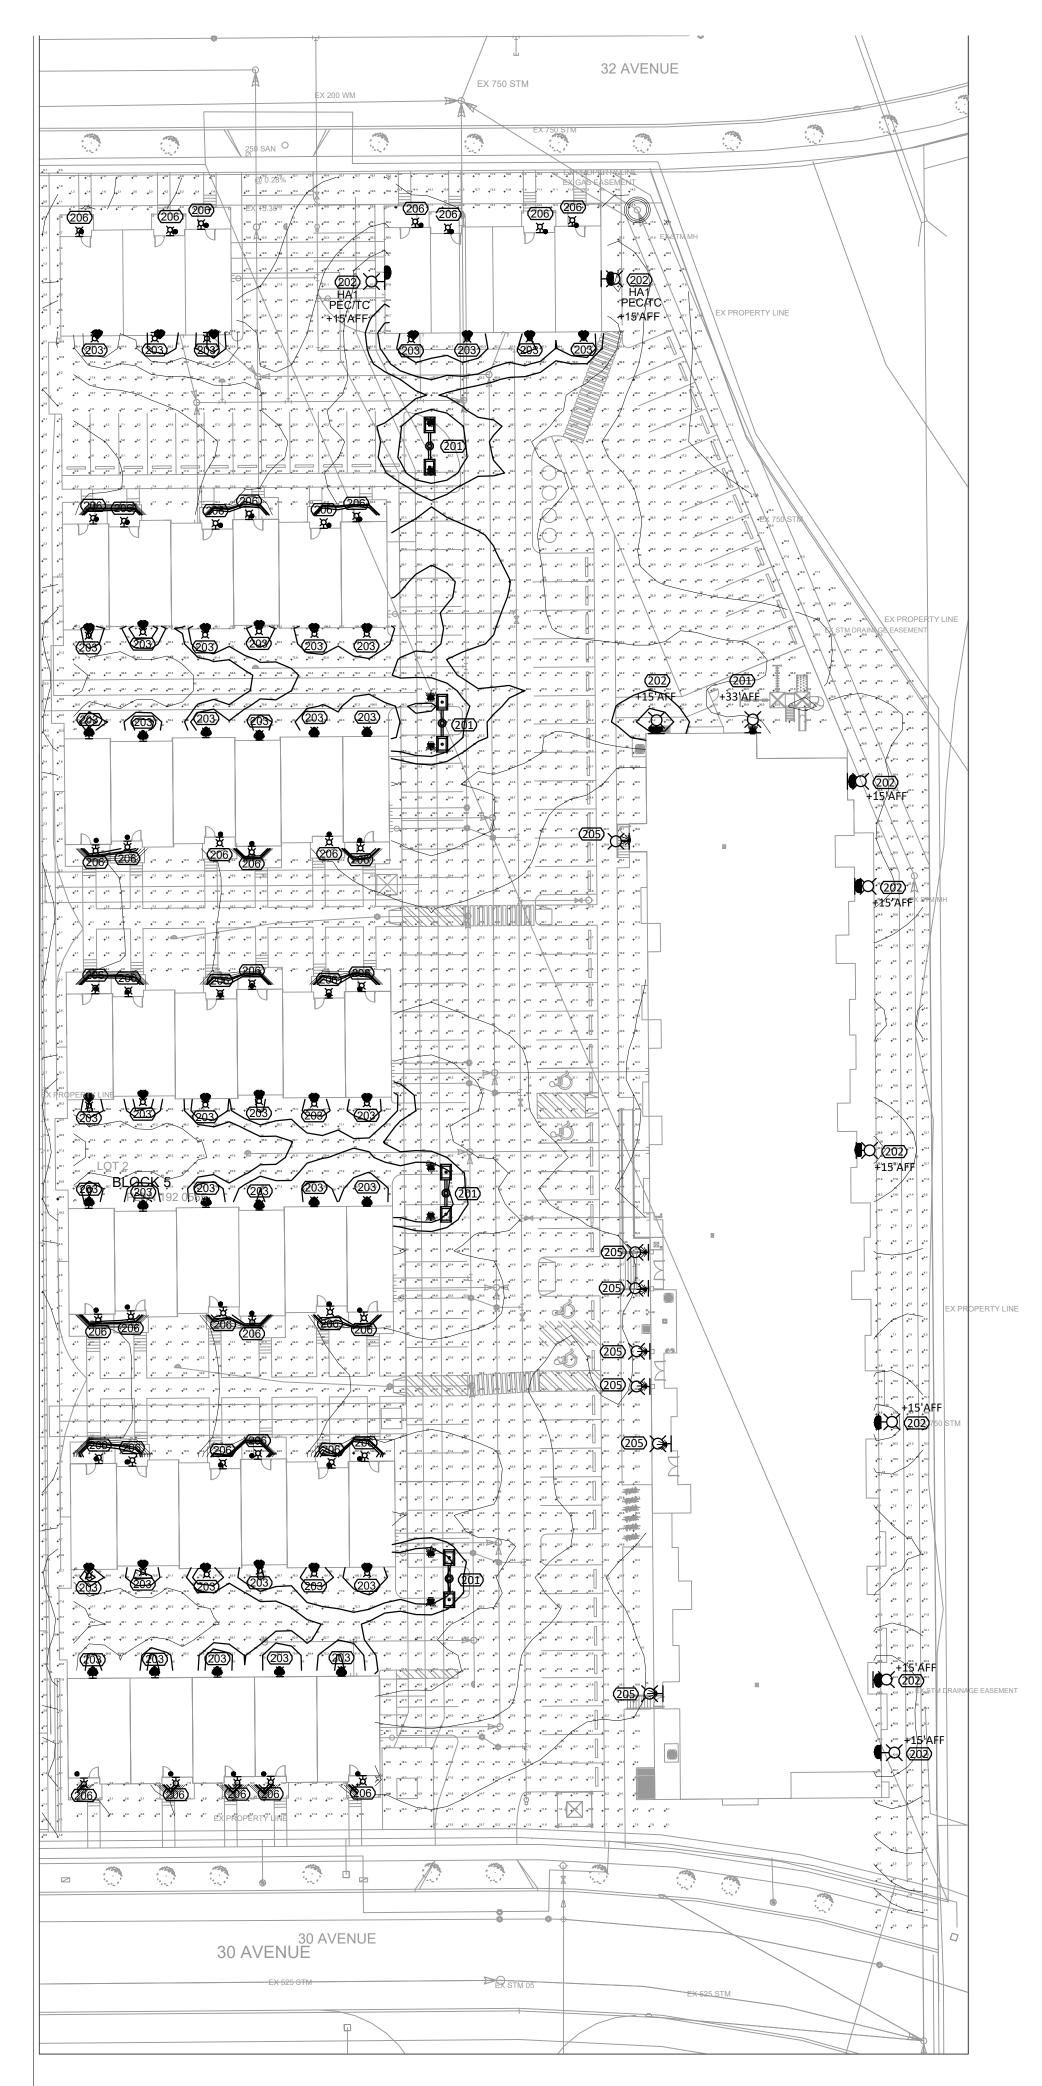

EG1434 V3

01/08/2024

Drawing Title

**OVERALL ROOF** PLAN

(BUILDING #1)

Drawing No.

A4.0

LEGEND: CATCH BASIN VALVE (WATER OR GAS) HYDRANT LIGHT STANDARD SWITCHING CUBICLE TRANSFORMER STORM LINE SANITARY LINE WATER LINE CATCH BASIN LEAD UTILITY EASEMENT UNDERGROUND POWER UNDERGROUND GAS SODDED AREA SHREDDED MULCHED AREA CONCRETE WALK

# NOTES:

- ALL TREE STAKES FOR TREES PLANTED IN 2023 TO BE PAINTED GREEN. ALL TREE STAKES FOR TREES PLANTED IN 2024 TO BE PAINTED BLUE. TREE STAKES ARE NOT PERMITTED WITHIN 1.0m OF U/G ELECTRICAL TRENCHES.
- PRIOR TO INSTALLATION OF THE PLANT MATERIAL, THE CONTRACTOR SHALL ENSURE COORDINATION WITH ALBERTA FIRST CALL TO LOCATE AND STAKE ALL UNDERGROUND UTILITIES. CALL 1-800-242-3447, ALBERTA FIRST CALL TO ARRANGE FOR STAKING OF ALL FACILITIES 48 HOURS PRIOR TO ANY CONSTRUCTION.
- ALL TREE PLANTING TO FOLLOW THE SET BACK DISTANCES TO SHALLOW AND DEEP UTILITIES AS PER THE CITY OF BEAUMONT GENERAL DESIGN STANDARDS IN ITS LATEST EDITION.
- IF EXCAVATIONS ARE REQUIRED CLOSER THAN 1.0m TO UNDERGROUND UTILITIES, THE CONTRACTOR TO CONTACT THE APPROPRIATE UTILITY TO APPROVE, REVIEW AND/OR DEFINE SAFE PROCEDURES FOR THESE EXCAVATIONS.
- ALL PLANT MATERIAL SHALL BE SUPPLIED FROM CERTIFIED CLEAN NURSERIES. IF THE CONTRACT PLANT MATERIAL IS UNAVAILABLE FROM CERTIFIED CLEAN NURSERIES THE DEVELOPER/CONTRACTOR MAY CONTACT THE PARKS AND FACILITIES DIVISION FOR APPROVAL OF PURCHASE FROM ALTERNATIVE LOCAL

# LAKELAND DRIVE 32 AVE SHEET AREA-

SHRUB BED C/W 500mm DEPTH TOPSOIL & SHREDDED WOOD MULCH

- MULCH SWALE

– GRASS SWALE

3 - JQB —

MULCH SWALE

TYP. SHRUB BED C/W 500mm DEPTH TOPSOIL & SHREDDED

LIMIT OF CONSTRUCTION

— 1.8m HT. WOOD

SCREEN FENCE

WOOD MULCH

— PROPERTY

CONCRETE

**SWALE** 

3 - PE -

3 - Cak —

# D.P LANDSCAPE REQUIREMENTS

| TOTAL 10% SITE AREA = 1,330m <sup>2</sup>                               |          |          |  |  |
|-------------------------------------------------------------------------|----------|----------|--|--|
| Plant Material                                                          | Required | Provided |  |  |
| (10% Site Area / 35 + 1 Tree per<br>parking island) = Required Trees    | 45       | 51       |  |  |
| (10% Site Area / 35 + 3 Shrubs per<br>parking island) = Required Shrubs | 59       | 91       |  |  |

TYP. SOD ON 100mm

WHEEL CHAIR

ACCESS/RAMP

TYP. SOD ON 100mm **DEPTH TOPSOIL** 

TYP. SOD ON 100mm

EXISTING TREE LINE TO

BE RETAINED

1.2m HT. BLACK —

1 - SA 🖳

CHAIN LINK FENCE

**DEPTH TOPSOIL** 

- LIMIT OF CONSTRUCTION

TYP. 500mm DEPTH TOPSOIL

4 - JQB & SHREDDED WOOD MULCH

TYP. SOD ON -

BIKE RACK

**EXISTING TREE LINE** TO BE RETAINED

PROPERTY LINE —

**DEPTH TOPSOIL** 

**REFER TO SHEET L001-001** 

- TYP. LIGHT STANDARD

<u>— </u>1 - РЕ

TYP. SOD ON 100mm DEPTH TOPSOIL

1.2m CONCRETE WALK

INFRASTRUCTURE

4 - Cak

500mm DEPTH TOPSOIL

& SHREDDED WOOD

MULCH

– TYP. SOD ON  $100 \mathrm{mm}$   $|2.0 \mathrm{m}$  CONCRETE -

DEPTH TOPSOIL

INFRASTRUCTURE

SOD ON 100mm -

DEPTH TOPSOIL

POWER BOX -

PROPERTY LINE

EXISTING TREES (2) TO—

BE REMOVED

∠POWER

WALK

\_\_ 3 - Pmo

⊢ POWER

TYP. PLANTING BED c/w 500mm DEPTH

1 - SR -

- TYP. SOD ON

TOPSOIL

100mm DEPTH

2 - JQB —

POWER EASEMENT -

– 500mm DEPTH

TOPSOIL & SHREDDED WOOD

MULCH

TYP. 500mm DEPTH TOPSOIL

& SHREDDED WOOD MULCH

1 - SA —

**30TH AVENUE** 

TOPSOIL & SHREDDED WOOD MULCH

TOTAL SOD AREA: 2,930m<sup>2</sup> TOTAL SHRUB BED AREA: 580m<sup>2</sup>

| IT SCHE | A NIT I | ICT |
|---------|---------|-----|

| SYMBOL                                                                                                                                                                                                                                                                                                                                                                                                                                                                                                                                                                                                                                                                                                                                                                                                                                                                                                                                                                                                                                                                                                                                                                                                                                                                                                                                                                                                                                                                                                                                                                                                                                                                                                                                                                                                                                                                                                                                                                                                                                                                                                                         | CODE    | BOTANICAL NAME                             | COMMON NAME                | SIZE                             | CONTAINER | Q  |
|--------------------------------------------------------------------------------------------------------------------------------------------------------------------------------------------------------------------------------------------------------------------------------------------------------------------------------------------------------------------------------------------------------------------------------------------------------------------------------------------------------------------------------------------------------------------------------------------------------------------------------------------------------------------------------------------------------------------------------------------------------------------------------------------------------------------------------------------------------------------------------------------------------------------------------------------------------------------------------------------------------------------------------------------------------------------------------------------------------------------------------------------------------------------------------------------------------------------------------------------------------------------------------------------------------------------------------------------------------------------------------------------------------------------------------------------------------------------------------------------------------------------------------------------------------------------------------------------------------------------------------------------------------------------------------------------------------------------------------------------------------------------------------------------------------------------------------------------------------------------------------------------------------------------------------------------------------------------------------------------------------------------------------------------------------------------------------------------------------------------------------|---------|--------------------------------------------|----------------------------|----------------------------------|-----------|----|
| TREES                                                                                                                                                                                                                                                                                                                                                                                                                                                                                                                                                                                                                                                                                                                                                                                                                                                                                                                                                                                                                                                                                                                                                                                                                                                                                                                                                                                                                                                                                                                                                                                                                                                                                                                                                                                                                                                                                                                                                                                                                                                                                                                          |         |                                            |                            |                                  |           |    |
| ( • )                                                                                                                                                                                                                                                                                                                                                                                                                                                                                                                                                                                                                                                                                                                                                                                                                                                                                                                                                                                                                                                                                                                                                                                                                                                                                                                                                                                                                                                                                                                                                                                                                                                                                                                                                                                                                                                                                                                                                                                                                                                                                                                          | PE      | Populus tremuloides erecta                 | Swedish Aspen              | 50mm Cal.                        | B&B       | 23 |
| CIDUOUS                                                                                                                                                                                                                                                                                                                                                                                                                                                                                                                                                                                                                                                                                                                                                                                                                                                                                                                                                                                                                                                                                                                                                                                                                                                                                                                                                                                                                                                                                                                                                                                                                                                                                                                                                                                                                                                                                                                                                                                                                                                                                                                        | STREES  |                                            |                            |                                  |           |    |
| Erry                                                                                                                                                                                                                                                                                                                                                                                                                                                                                                                                                                                                                                                                                                                                                                                                                                                                                                                                                                                                                                                                                                                                                                                                                                                                                                                                                                                                                                                                                                                                                                                                                                                                                                                                                                                                                                                                                                                                                                                                                                                                                                                           |         | Associative relative                       | Ohio Duoluova              | 10 01                            | D. D.     |    |
| in the second                                                                                                                                                                                                                                                                                                                                                                                                                                                                                                                                                                                                                                                                                                                                                                                                                                                                                                                                                                                                                                                                                                                                                                                                                                                                                                                                                                                                                                                                                                                                                                                                                                                                                                                                                                                                                                                                                                                                                                                                                                                                                                                  | AEG     | Aesculus glabra                            | Ohio Buckeye               | 60mm Cal.                        | B&B       | 1  |
| ; 0 }                                                                                                                                                                                                                                                                                                                                                                                                                                                                                                                                                                                                                                                                                                                                                                                                                                                                                                                                                                                                                                                                                                                                                                                                                                                                                                                                                                                                                                                                                                                                                                                                                                                                                                                                                                                                                                                                                                                                                                                                                                                                                                                          | SA      | Sorbus americana                           | Mountain Ash               | 50mm Cal.                        | B&B       | 3  |
| حررین<br>مهمهم                                                                                                                                                                                                                                                                                                                                                                                                                                                                                                                                                                                                                                                                                                                                                                                                                                                                                                                                                                                                                                                                                                                                                                                                                                                                                                                                                                                                                                                                                                                                                                                                                                                                                                                                                                                                                                                                                                                                                                                                                                                                                                                 |         |                                            |                            |                                  |           |    |
| + **                                                                                                                                                                                                                                                                                                                                                                                                                                                                                                                                                                                                                                                                                                                                                                                                                                                                                                                                                                                                                                                                                                                                                                                                                                                                                                                                                                                                                                                                                                                                                                                                                                                                                                                                                                                                                                                                                                                                                                                                                                                                                                                           | SR      | Syringa reticulata                         | Japanese Tree Lilac        | 50mm Cal.                        | B&B       | 6  |
|                                                                                                                                                                                                                                                                                                                                                                                                                                                                                                                                                                                                                                                                                                                                                                                                                                                                                                                                                                                                                                                                                                                                                                                                                                                                                                                                                                                                                                                                                                                                                                                                                                                                                                                                                                                                                                                                                                                                                                                                                                                                                                                                |         |                                            |                            |                                  |           |    |
| VERGREE                                                                                                                                                                                                                                                                                                                                                                                                                                                                                                                                                                                                                                                                                                                                                                                                                                                                                                                                                                                                                                                                                                                                                                                                                                                                                                                                                                                                                                                                                                                                                                                                                                                                                                                                                                                                                                                                                                                                                                                                                                                                                                                        | N TREES |                                            |                            |                                  |           |    |
|                                                                                                                                                                                                                                                                                                                                                                                                                                                                                                                                                                                                                                                                                                                                                                                                                                                                                                                                                                                                                                                                                                                                                                                                                                                                                                                                                                                                                                                                                                                                                                                                                                                                                                                                                                                                                                                                                                                                                                                                                                                                                                                                | PGF     | Picea pungens `Fastigata`                  | Fastigiate Colorado Spruce | 2.4m Ht. Min                     | B&B       | 2  |
| The state of the s |         |                                            |                            |                                  |           |    |
| · >                                                                                                                                                                                                                                                                                                                                                                                                                                                                                                                                                                                                                                                                                                                                                                                                                                                                                                                                                                                                                                                                                                                                                                                                                                                                                                                                                                                                                                                                                                                                                                                                                                                                                                                                                                                                                                                                                                                                                                                                                                                                                                                            | PF      | Picea pungens `Fat Albert`                 | Fat Albert Spruce          | 2.4m Ht. Min                     | B&B       | 9  |
| Junily E                                                                                                                                                                                                                                                                                                                                                                                                                                                                                                                                                                                                                                                                                                                                                                                                                                                                                                                                                                                                                                                                                                                                                                                                                                                                                                                                                                                                                                                                                                                                                                                                                                                                                                                                                                                                                                                                                                                                                                                                                                                                                                                       | PSG     | Pinus strobus `Globed Scotch Pine`         | Eastern White Pine         | 2.4m Ht. Min                     | B&B       | 7  |
| y mhenderfree                                                                                                                                                                                                                                                                                                                                                                                                                                                                                                                                                                                                                                                                                                                                                                                                                                                                                                                                                                                                                                                                                                                                                                                                                                                                                                                                                                                                                                                                                                                                                                                                                                                                                                                                                                                                                                                                                                                                                                                                                                                                                                                  | F 3 G   | Finds strobus Globed Scotch Fine           | Edition white the          | 2. <del>4</del> 111 1 II. IVIII1 | БаБ       | ,  |
| HRUBS                                                                                                                                                                                                                                                                                                                                                                                                                                                                                                                                                                                                                                                                                                                                                                                                                                                                                                                                                                                                                                                                                                                                                                                                                                                                                                                                                                                                                                                                                                                                                                                                                                                                                                                                                                                                                                                                                                                                                                                                                                                                                                                          |         |                                            |                            |                                  |           |    |
| <b>(•)</b>                                                                                                                                                                                                                                                                                                                                                                                                                                                                                                                                                                                                                                                                                                                                                                                                                                                                                                                                                                                                                                                                                                                                                                                                                                                                                                                                                                                                                                                                                                                                                                                                                                                                                                                                                                                                                                                                                                                                                                                                                                                                                                                     | Вс      | Berberis thunbergii 'Concorde'             | Concorde Japanese Barberry | 300mm Ht. Min.                   | Container | 6  |
| (·)                                                                                                                                                                                                                                                                                                                                                                                                                                                                                                                                                                                                                                                                                                                                                                                                                                                                                                                                                                                                                                                                                                                                                                                                                                                                                                                                                                                                                                                                                                                                                                                                                                                                                                                                                                                                                                                                                                                                                                                                                                                                                                                            | Cab     | Cornus alba `Bailhalo` TM                  | Ivory Halo Dogwood         | 300mm Ht. Min.                   | Container | 6  |
| •                                                                                                                                                                                                                                                                                                                                                                                                                                                                                                                                                                                                                                                                                                                                                                                                                                                                                                                                                                                                                                                                                                                                                                                                                                                                                                                                                                                                                                                                                                                                                                                                                                                                                                                                                                                                                                                                                                                                                                                                                                                                                                                              | Cso     | Cornus sericea                             | Red Osier Dogwood          | 300mm Ht. Min.                   | Container | 2  |
| $\overline{}$                                                                                                                                                                                                                                                                                                                                                                                                                                                                                                                                                                                                                                                                                                                                                                                                                                                                                                                                                                                                                                                                                                                                                                                                                                                                                                                                                                                                                                                                                                                                                                                                                                                                                                                                                                                                                                                                                                                                                                                                                                                                                                                  | En      | Euonymus nanus turkestanicus               | Turkestan Burning Bush     |                                  |           | 13 |
| •                                                                                                                                                                                                                                                                                                                                                                                                                                                                                                                                                                                                                                                                                                                                                                                                                                                                                                                                                                                                                                                                                                                                                                                                                                                                                                                                                                                                                                                                                                                                                                                                                                                                                                                                                                                                                                                                                                                                                                                                                                                                                                                              | Jsk     | Juniperus scopulorum `Skyrocket`           | Skyrocket Juniper          | 300mm Ht. Min.                   | Container | 6  |
|                                                                                                                                                                                                                                                                                                                                                                                                                                                                                                                                                                                                                                                                                                                                                                                                                                                                                                                                                                                                                                                                                                                                                                                                                                                                                                                                                                                                                                                                                                                                                                                                                                                                                                                                                                                                                                                                                                                                                                                                                                                                                                                                | JQB     | Juniperus squamata `Blue Star`             | Blue Star Juniper          | 300mm Spr. Min.                  | Container | 23 |
| 2 2 2 2 2 2 2 2 2 2 2 2 2 2 2 2 2 2 2                                                                                                                                                                                                                                                                                                                                                                                                                                                                                                                                                                                                                                                                                                                                                                                                                                                                                                                                                                                                                                                                                                                                                                                                                                                                                                                                                                                                                                                                                                                                                                                                                                                                                                                                                                                                                                                                                                                                                                                                                                                                                          | Pmo     | Philadelphus x `Snowbell`                  | Snowbell Mock Orange       | 300mm Ht. Min.                   | Container | 24 |
| **************************************                                                                                                                                                                                                                                                                                                                                                                                                                                                                                                                                                                                                                                                                                                                                                                                                                                                                                                                                                                                                                                                                                                                                                                                                                                                                                                                                                                                                                                                                                                                                                                                                                                                                                                                                                                                                                                                                                                                                                                                                                                                                                         | Rgl     | Rhus glabra `Laciniata`                    | Cutleaf Smooth Sumac       | 300mm Ht. Min.                   | Container | 1  |
|                                                                                                                                                                                                                                                                                                                                                                                                                                                                                                                                                                                                                                                                                                                                                                                                                                                                                                                                                                                                                                                                                                                                                                                                                                                                                                                                                                                                                                                                                                                                                                                                                                                                                                                                                                                                                                                                                                                                                                                                                                                                                                                                |         |                                            |                            |                                  |           |    |
|                                                                                                                                                                                                                                                                                                                                                                                                                                                                                                                                                                                                                                                                                                                                                                                                                                                                                                                                                                                                                                                                                                                                                                                                                                                                                                                                                                                                                                                                                                                                                                                                                                                                                                                                                                                                                                                                                                                                                                                                                                                                                                                                | Smp     | Syringa meyeri `Palibin`                   | Dwarf Korean Lilac         | 300mm Ht. Min.                   | Container | 8  |
| $( \circ )$                                                                                                                                                                                                                                                                                                                                                                                                                                                                                                                                                                                                                                                                                                                                                                                                                                                                                                                                                                                                                                                                                                                                                                                                                                                                                                                                                                                                                                                                                                                                                                                                                                                                                                                                                                                                                                                                                                                                                                                                                                                                                                                    | Tb      | Thuja occidentalis `Brandon`               | Brandon Arborvitae         | 300mm Spr. Min.                  | Container | 2  |
| BRASSES                                                                                                                                                                                                                                                                                                                                                                                                                                                                                                                                                                                                                                                                                                                                                                                                                                                                                                                                                                                                                                                                                                                                                                                                                                                                                                                                                                                                                                                                                                                                                                                                                                                                                                                                                                                                                                                                                                                                                                                                                                                                                                                        |         |                                            |                            |                                  |           |    |
| ( 0 )                                                                                                                                                                                                                                                                                                                                                                                                                                                                                                                                                                                                                                                                                                                                                                                                                                                                                                                                                                                                                                                                                                                                                                                                                                                                                                                                                                                                                                                                                                                                                                                                                                                                                                                                                                                                                                                                                                                                                                                                                                                                                                                          | Cak     | Calamagrostis x acutiflora `Karl Foerster` | Feather Reed Grass         | 2 gal.                           | Container | 33 |