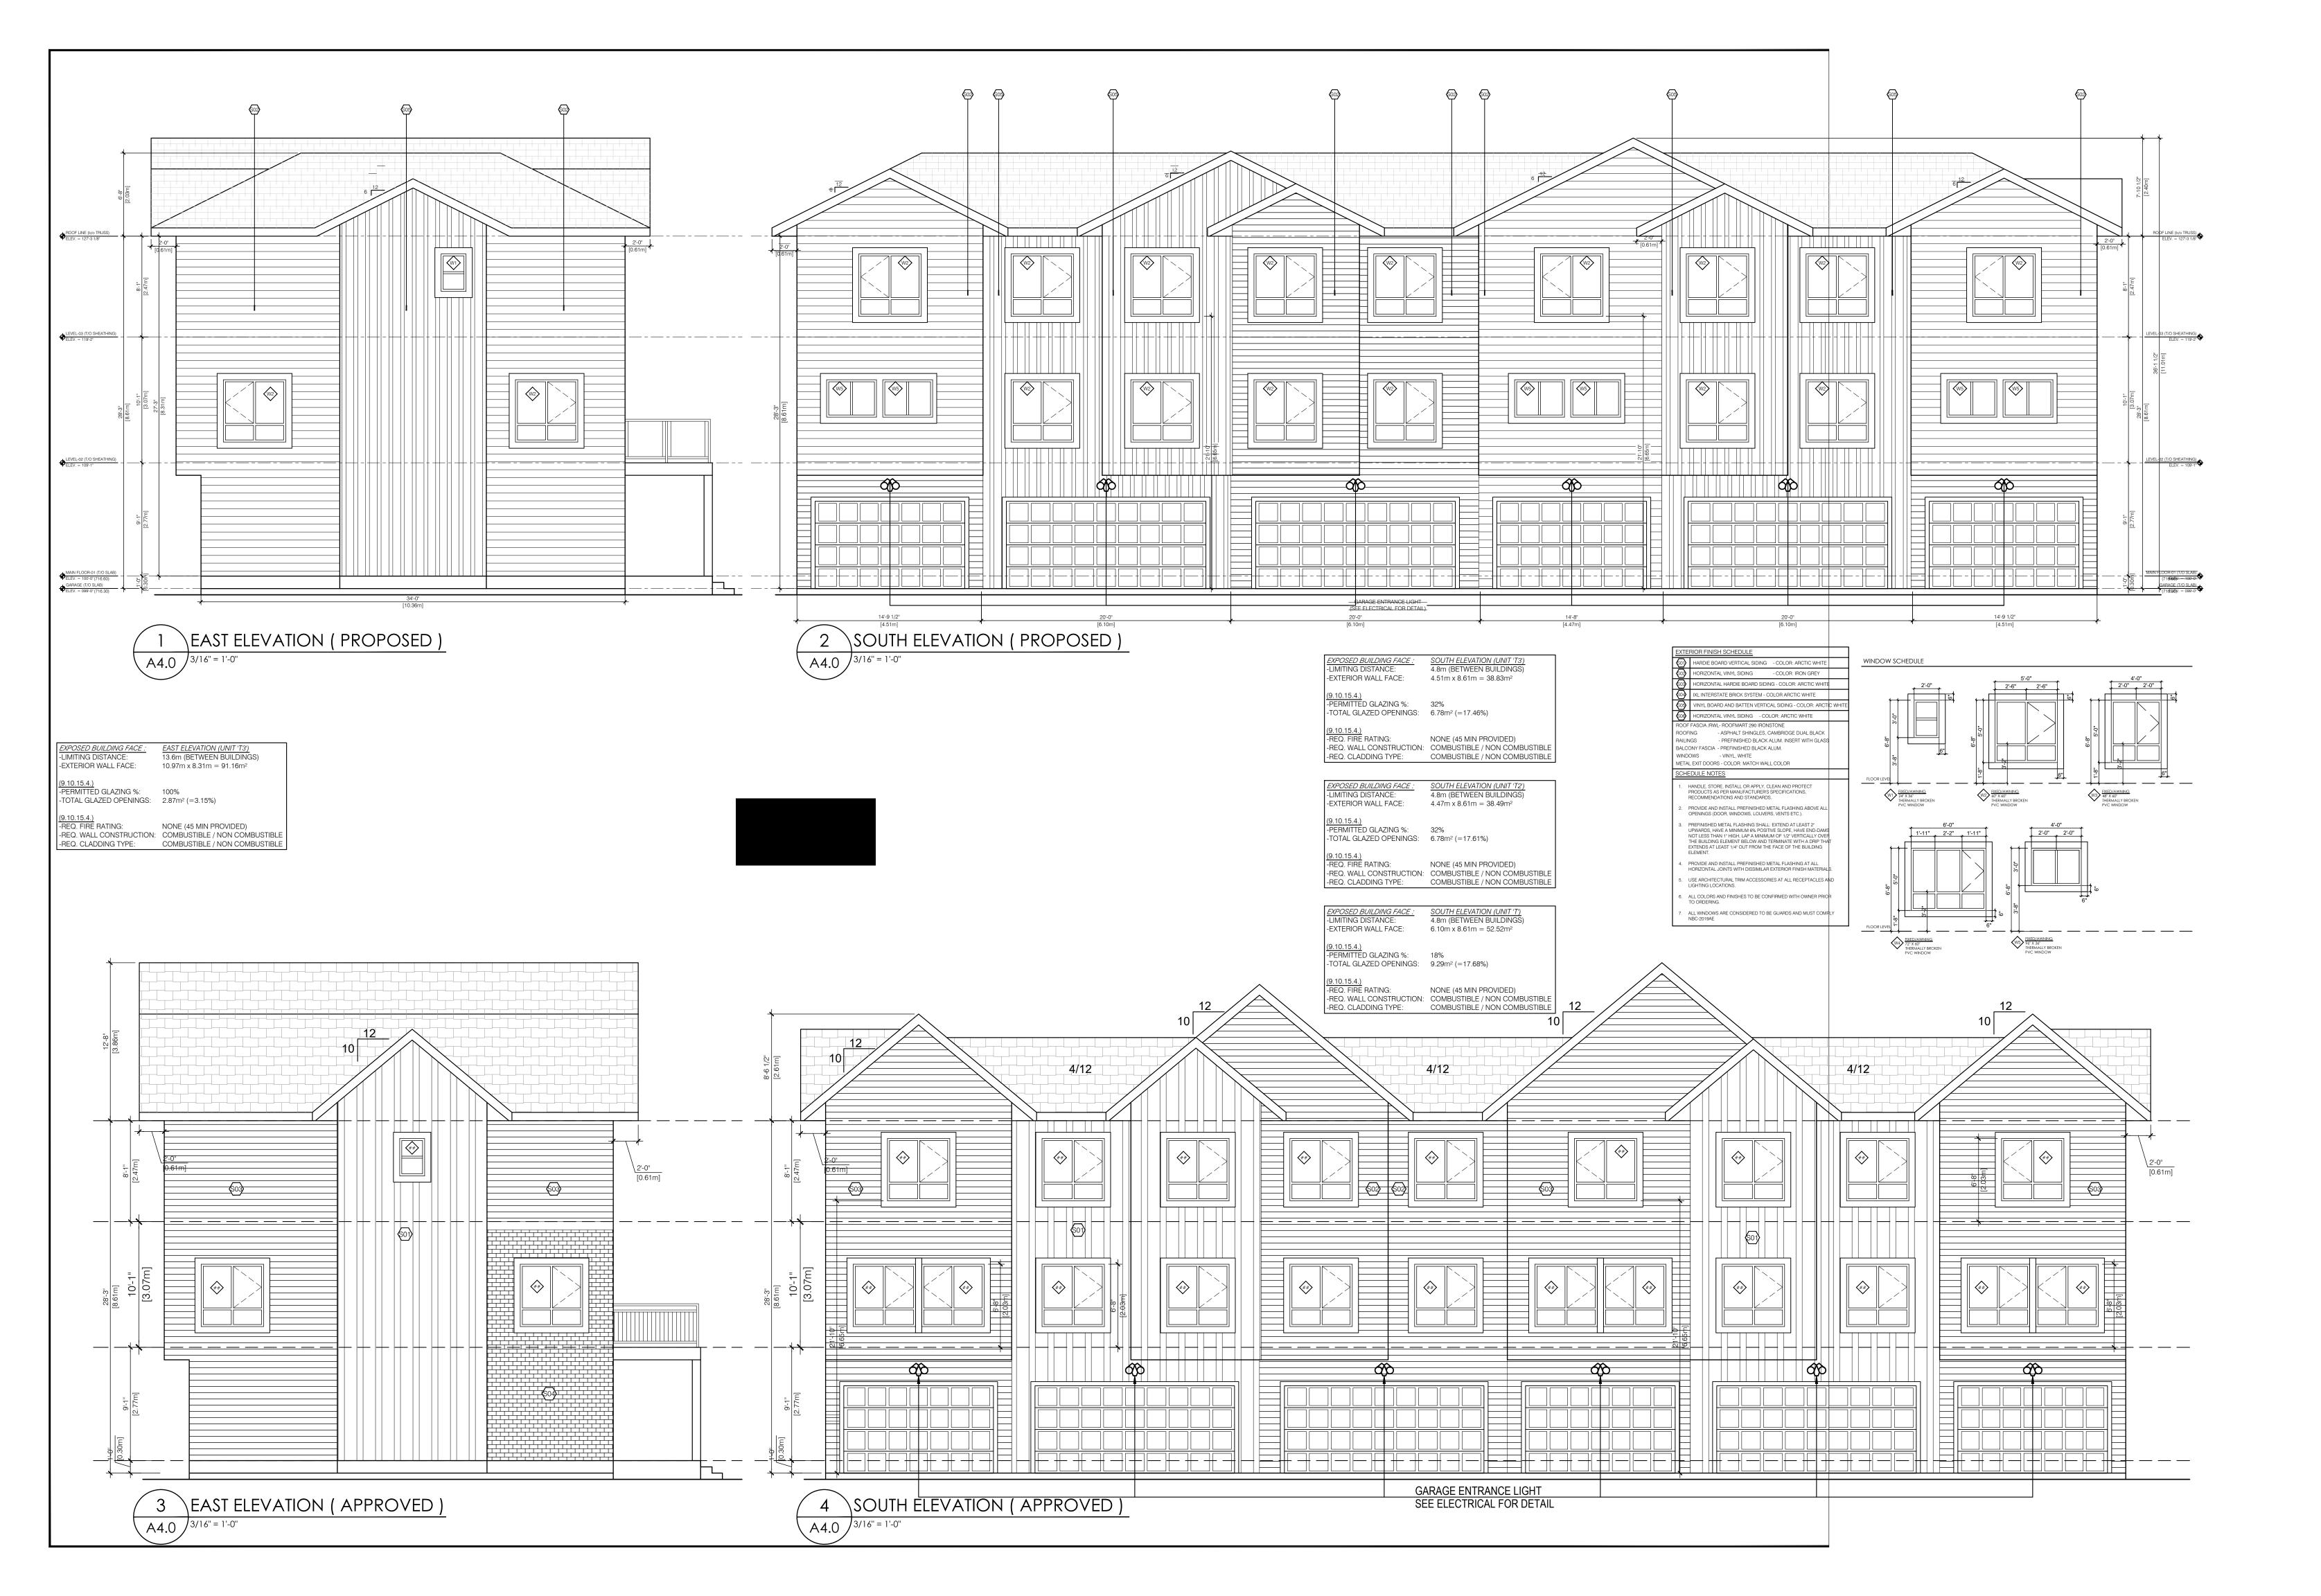

#### ROOF LEGEND

TYPICAL ROOF - SLOPED FIRE RATING: 1HR - NBC(AE) 2019 (D-2.3.12.) SPRINKLER BELOW

- FFLT

- EXTERIOR GRADE SHEATHING

(AS PER STRUCTURAL)
- PRE-ENGINEERED WOOD TRUSSES

- R40 BATT INSULATION - 6mil POLY VAPOUR BARRIER

- 5/8" TYPE X GYPSUM CEILING BOARD

- 5/8" TYPE X GYPSUM CEILING BOARD

(REFER TO STRUCTURAL / TRUSS SUPPLIER FOR DETAILS)

#### NOTES

ROOF SLOPES:

MAIN ROOF SLOPE = 4/12
HIPS AND GABLE ROOF SLOPES = 12/12
UNLESS NOTED OTHERWISE

2 TYPICAL OVERHANG TO BE 2'0" UNLESS NOTED OTHERWISE.

3 SPRINKLERED TO NFPA 13

PROVIDE 4-2x10 PLANK WALK-WAY IN ATTIC,
MOUNTED ABOVE INSULATION CONTINUOUS FROM
ATTIC ACCESS TO ATTIC ACCESS

1 HOUR FIRE RATE ATTIC HATCHES: 5 2 LAYERS 5/8" TYPE X GYPSUM WALLBOARD 1HR NBC 2019 D2.3.12

ON 3/4" PLYWOOD SECURE IN PLACE WITH SCREWS

#### SADDLES:

6 CONSTRUCT SADDLES MINIMUM SLOPE 1/12 TO DRAIN ROOF AREAS WITH LEVEL VALLEYS. FLASH SADDLES UNDER SHINGLES WITH ICE AND WATERSHIELD MEMBRANE. EXTEND 24" VERTICALLY MINIMUM ON ALL SURFACES VALLEYS AND JUNCTIONS WITH WALLS ABOVE

 $\begin{tabular}{ll} \hline \end{tabular}$  Truss heel to provide for soffit level with top of wall plate PROVIDE VENTED SOFFIT UNLESS OTHERWISE NOTED USE ATTIC INSULATION STOPS FOR FREE AIR FLOW CUT SHEATHING OFF MAIN ROOF UNDER GABLES