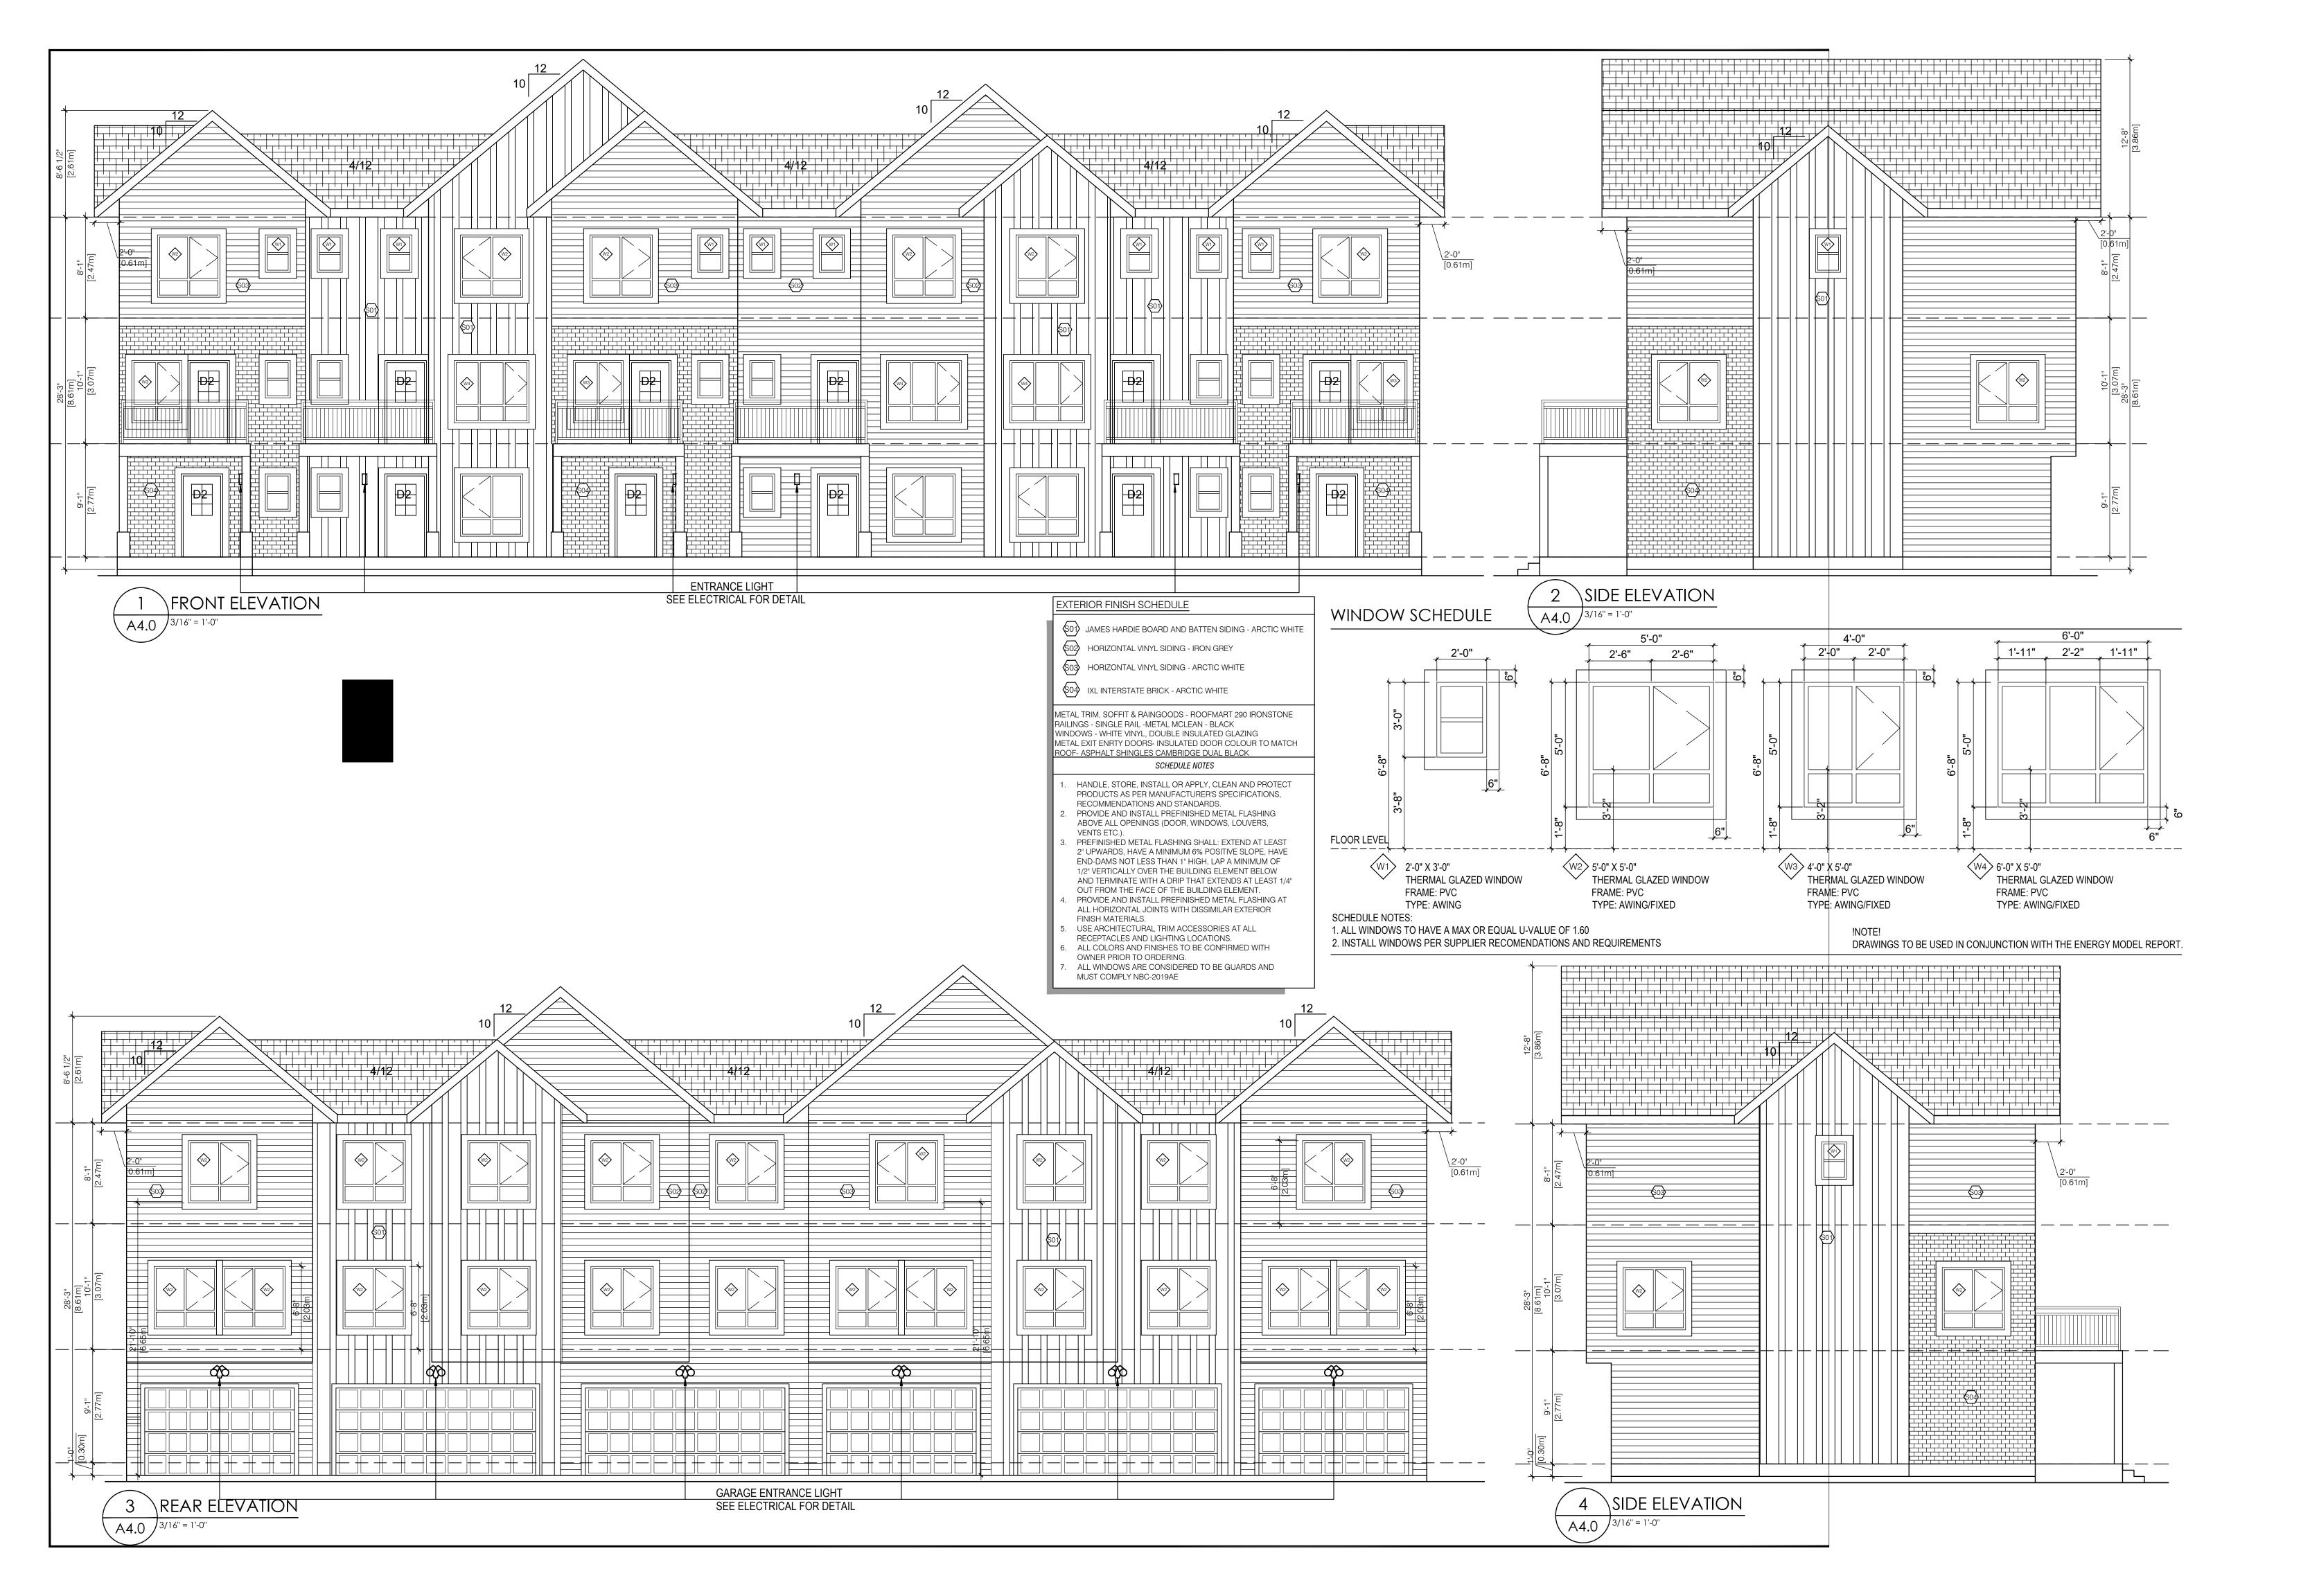

#### NOTES

ROOF SLOPES:

MAIN ROOF SLOPE = 4/12
HIPS AND GABLE ROOF SLOPES = 12/12
UNLESS NOTED OTHERWISE

2 TYPICAL OVERHANG TO BE 2'0" UNLESS NOTED OTHERWISE.

3 SPRINKLERED TO NFPA 13

PROVIDE 4-2x10 PLANK WALK-WAY IN ATTIC,
MOUNTED ABOVE INSULATION CONTINUOUS FROM
ATTIC ACCESS TO ATTIC ACCESS

 $\begin{tabular}{ll} \hline \end{tabular}$  Truss heel to provide for soffit level with top of wall plate PROVIDE VENTED SOFFIT UNLESS OTHERWISE NOTED USE ATTIC INSULATION STOPS FOR FREE AIR FLOW CUT SHEATHING OFF MAIN ROOF UNDER GABLES

#### LEGEND

22x36 ATTIC HATCH FOR DETAILS

RAIN WATER LEADER

Office: (780) 423-3424

DO NOT SCALE THIS DRAWING. REPORT INCONSISTENCIES AND OMISSIONS TO CONSULTANT BEFORE COMMENCING WO

THIS DRAWING SUPERSEDES PREVIOUS ISSUES

EG1434 V3

01/08/2024

Drawing Title

**OVERALL ROOF** PLAN

(BUILDING #1)

Drawing No.

A4.0

LEGEND: CATCH BASIN VALVE (WATER OR GAS) HYDRANT LIGHT STANDARD SWITCHING CUBICLE TRANSFORMER STORM LINE SANITARY LINE WATER LINE CATCH BASIN LEAD UTILITY EASEMENT UNDERGROUND POWER UNDERGROUND GAS SODDED AREA SHREDDED MULCHED AREA CONCRETE WALK