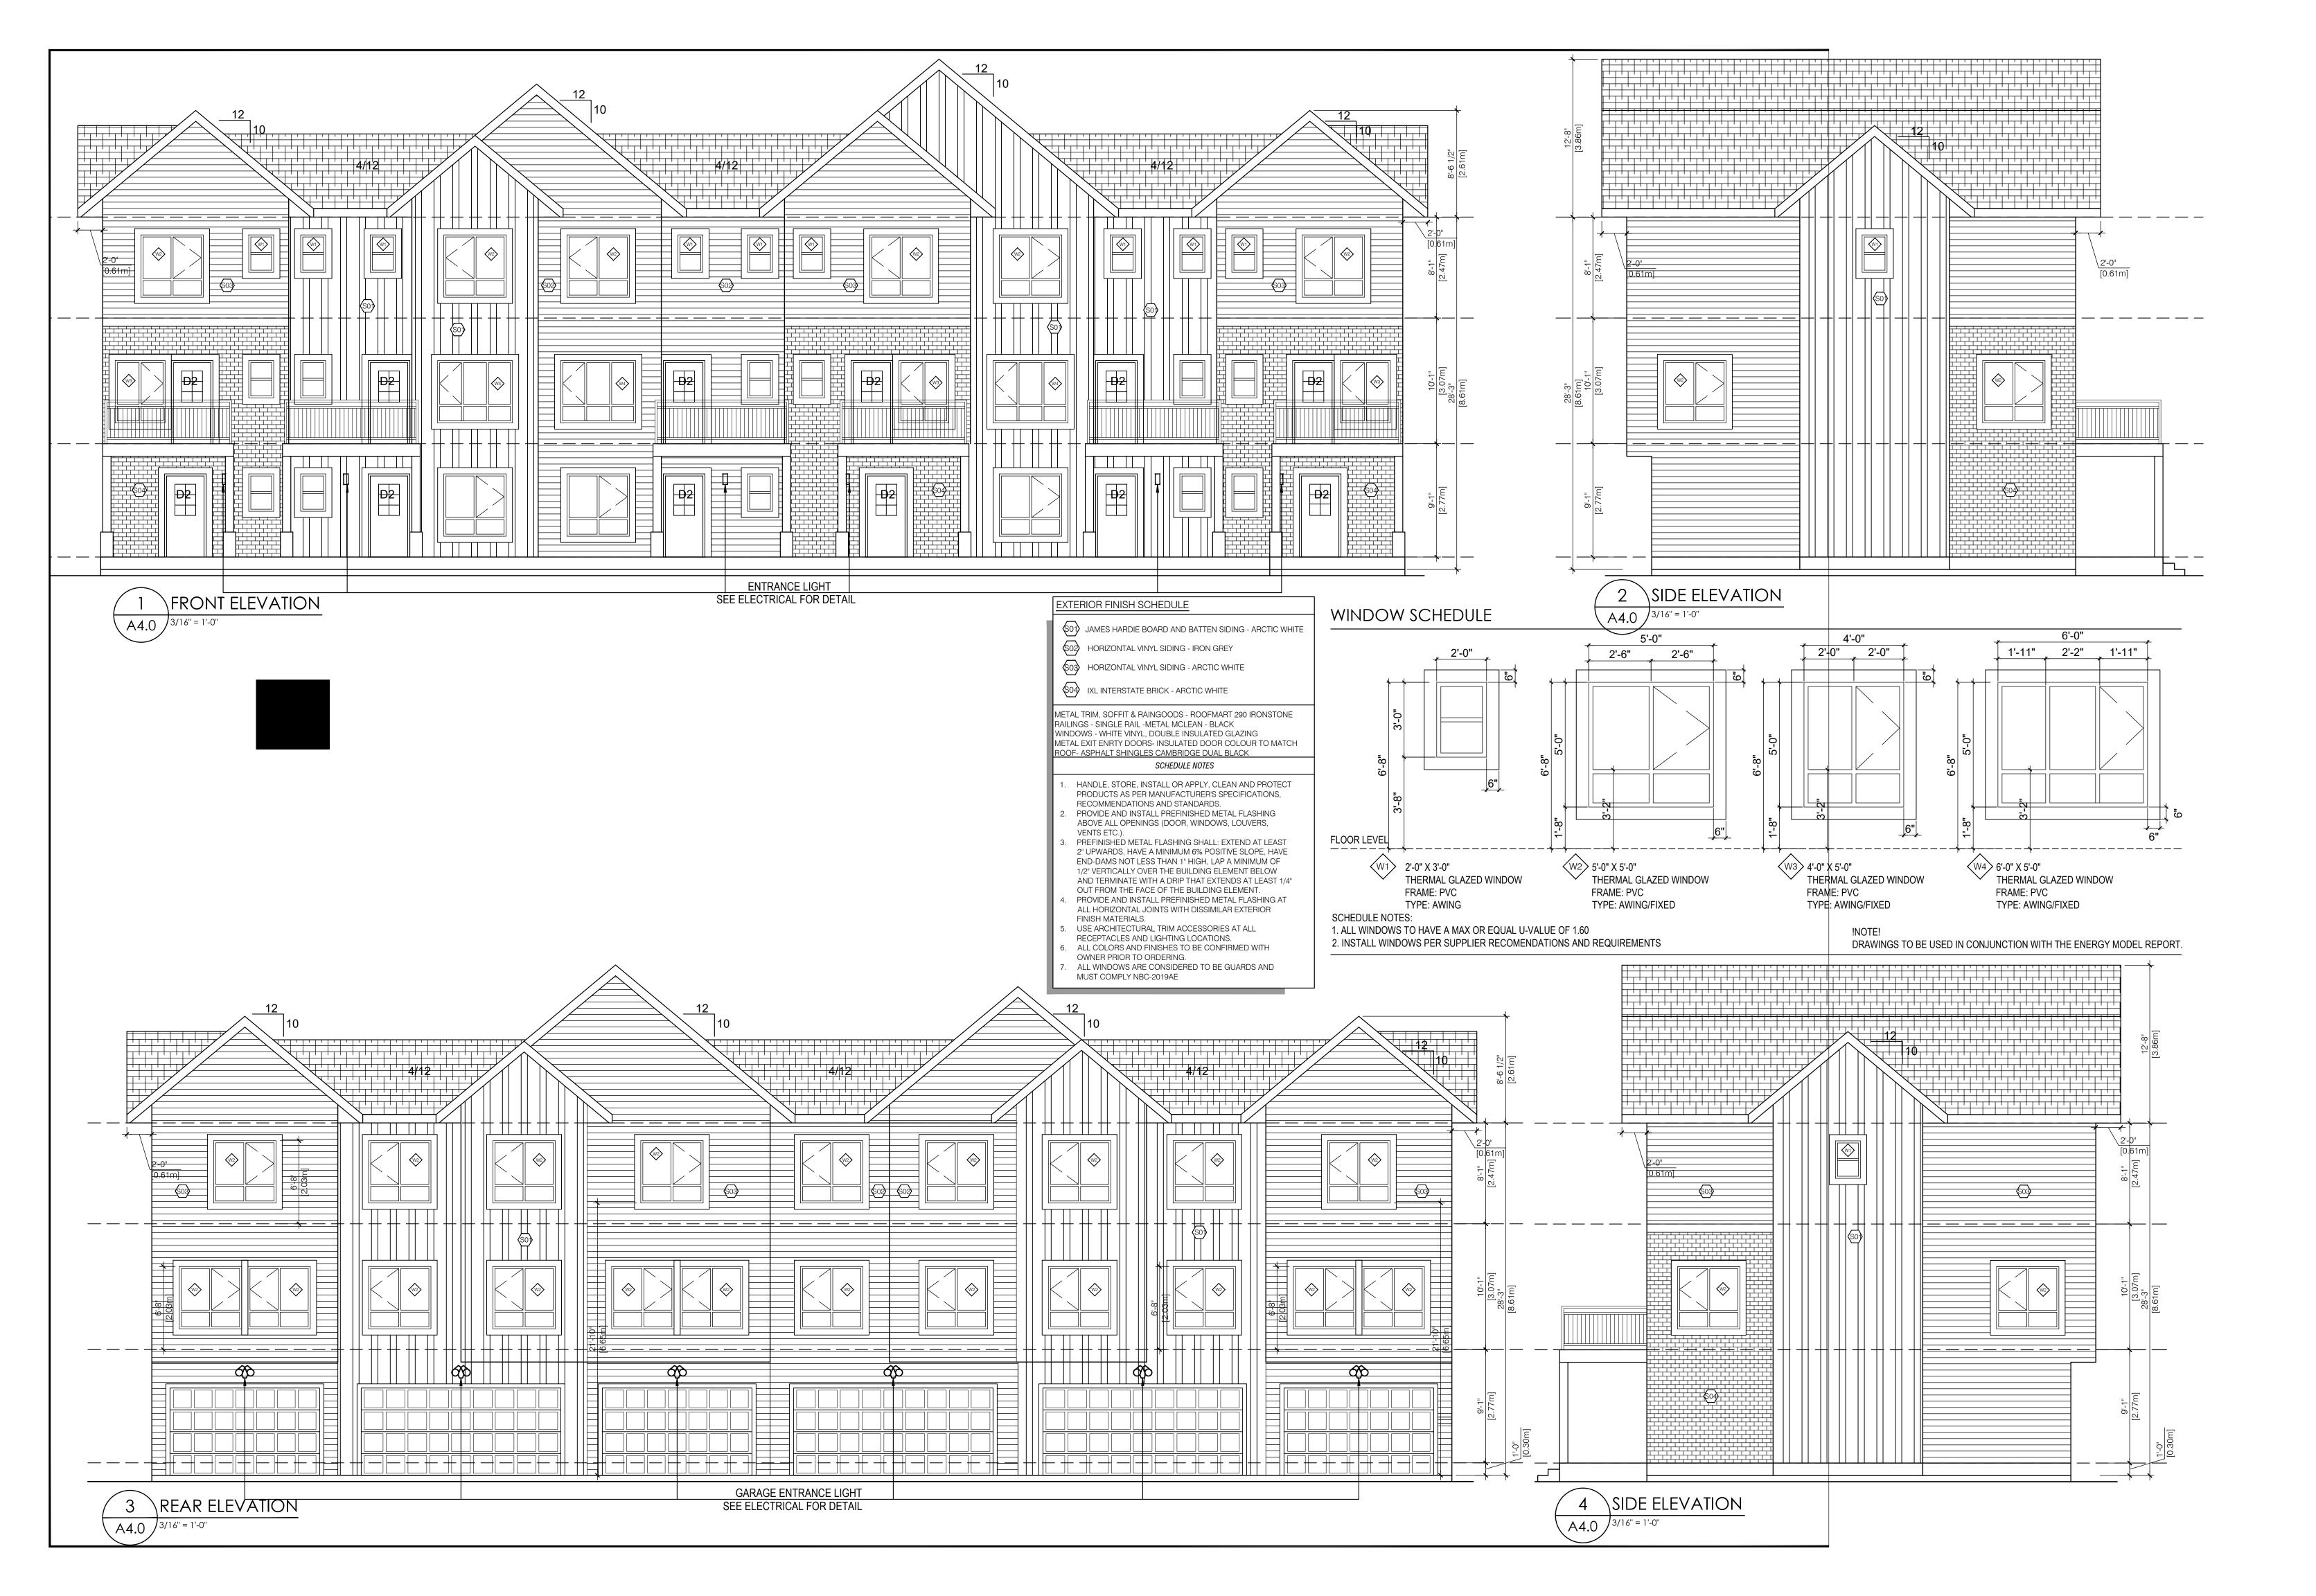

#### ROOF LEGEND

TYPICAL ROOF - SLOPED FIRE RATING: 1HR - NBC(AE) 2019 (D-2.3.12.) SPRINKLER BELOW

- FFLT

- EXTERIOR GRADE SHEATHING

(AS PER STRUCTURAL)
- PRE-ENGINEERED WOOD TRUSSES

- R40 BATT INSULATION - 6mil POLY VAPOUR BARRIER

- 5/8" TYPE X GYPSUM CEILING BOARD

- 5/8" TYPE X GYPSUM CEILING BOARD

(REFER TO STRUCTURAL / TRUSS SUPPLIER FOR DETAILS)

#### NOTES

ROOF SLOPES:

MAIN ROOF SLOPE = 4/12
HIPS AND GABLE ROOF SLOPES = 12/12
UNLESS NOTED OTHERWISE

2 TYPICAL OVERHANG TO BE 2'0" UNLESS NOTED OTHERWISE.

3 SPRINKLERED TO NFPA 13

PROVIDE 4-2x10 PLANK WALK-WAY IN ATTIC,
MOUNTED ABOVE INSULATION CONTINUOUS FROM
ATTIC ACCESS TO ATTIC ACCESS

1 HOUR FIRE RATE ATTIC HATCHES: 5 2 LAYERS 5/8" TYPE X GYPSUM WALLBOARD 1HR NBC 2019 D2.3.12

ON 3/4" PLYWOOD SECURE IN PLACE WITH SCREWS

#### SADDLES:

6 CONSTRUCT SADDLES MINIMUM SLOPE 1/12 TO DRAIN ROOF AREAS WITH LEVEL VALLEYS. FLASH SADDLES UNDER SHINGLES WITH ICE AND WATERSHIELD MEMBRANE. EXTEND 24" VERTICALLY MINIMUM ON ALL SURFACES VALLEYS AND JUNCTIONS WITH WALLS ABOVE

 $\begin{tabular}{ll} \hline \end{tabular}$  Truss heel to provide for soffit level with top of wall plate PROVIDE VENTED SOFFIT UNLESS OTHERWISE NOTED USE ATTIC INSULATION STOPS FOR FREE AIR FLOW CUT SHEATHING OFF MAIN ROOF UNDER GABLES