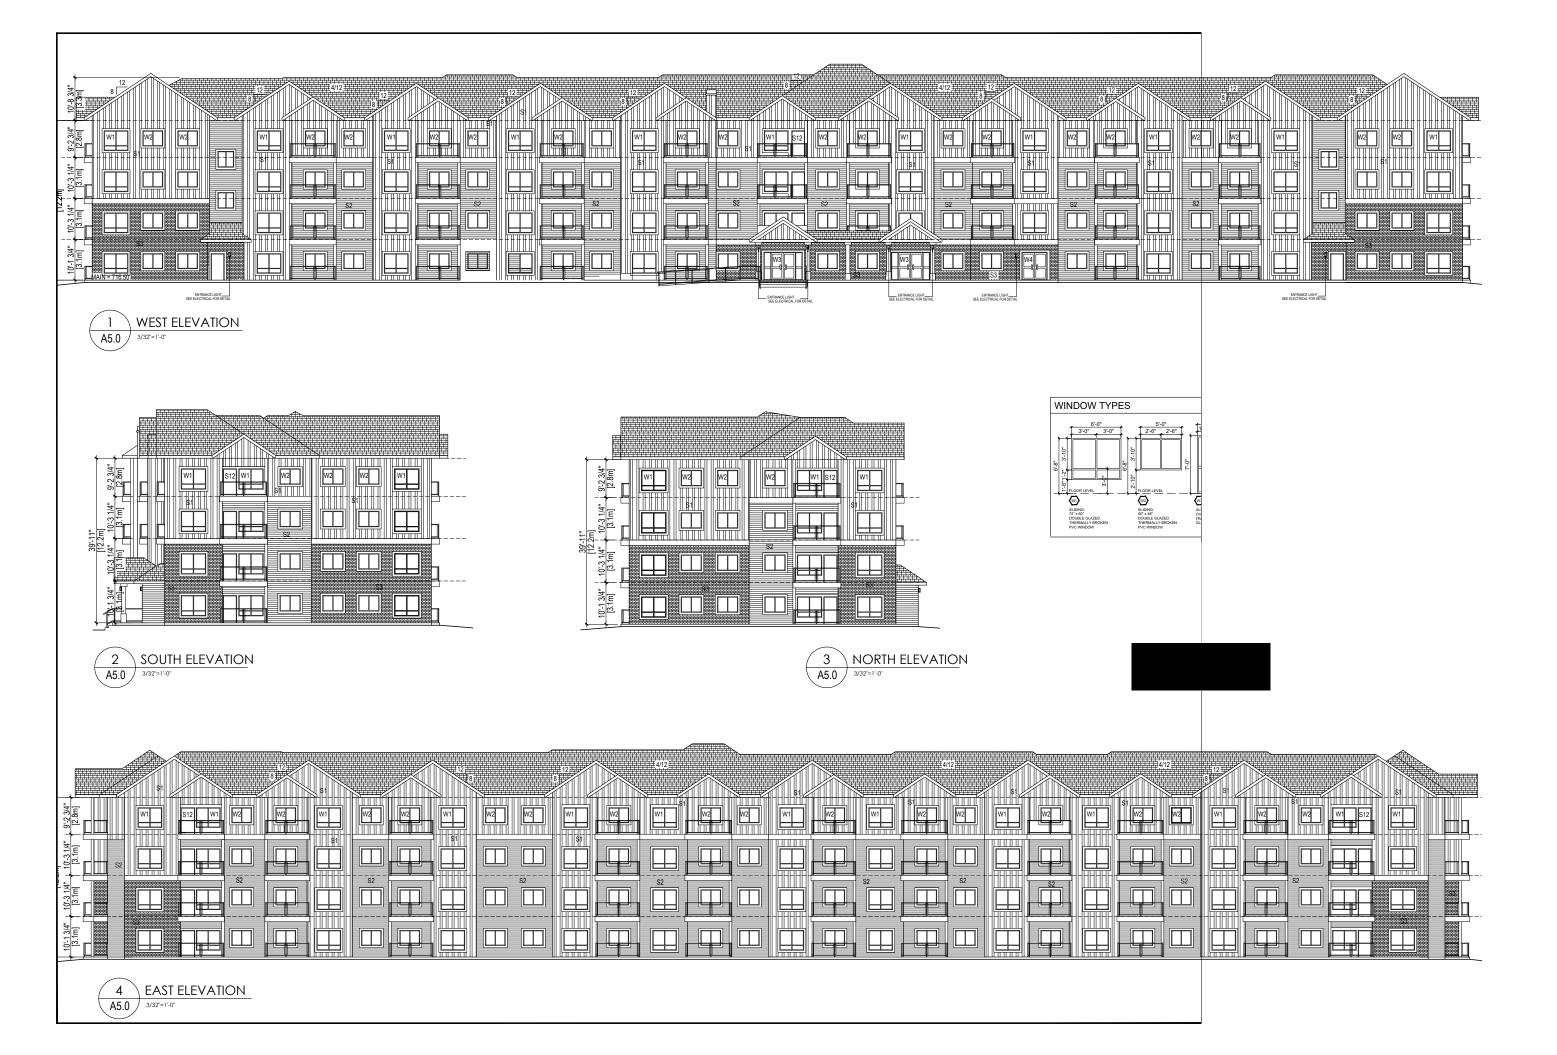

#### ROOF LEGEND

TYPICAL ROOF - SLOPED FIRE RATING: 1HR - NBC(AE) 2019 (D-2.3.12.) SPRINKLER BELOW

- FFLT

- EXTERIOR GRADE SHEATHING

(AS PER STRUCTURAL)
- PRE-ENGINEERED WOOD TRUSSES

- R40 BATT INSULATION - 6mil POLY VAPOUR BARRIER

#### NOTES

ROOF SLOPES:

MAIN ROOF SLOPE = 4/12
HIPS AND GABLE ROOF SLOPES = 12/12
UNLESS NOTED OTHERWISE

2 TYPICAL OVERHANG TO BE 2'0" UNLESS NOTED OTHERWISE.

3 SPRINKLERED TO NFPA 13

PROVIDE 4-2x10 PLANK WALK-WAY IN ATTIC,
MOUNTED ABOVE INSULATION CONTINUOUS FROM
ATTIC ACCESS TO ATTIC ACCESS

1 HOUR FIRE RATE ATTIC HATCHES: 5 2 LAYERS 5/8" TYPE X GYPSUM WALLBOARD 1HR NBC 2019 D2.3.12

ON 3/4" PLYWOOD SECURE IN PLACE WITH SCREWS

#### SADDLES:

6 CONSTRUCT SADDLES MINIMUM SLOPE 1/12 TO DRAIN ROOF AREAS WITH LEVEL VALLEYS. FLASH SADDLES UNDER SHINGLES WITH ICE AND WATERSHIELD MEMBRANE. EXTEND 24" VERTICALLY MINIMUM ON ALL SURFACES VALLEYS AND JUNCTIONS WITH WALLS ABOVE

 $\begin{tabular}{ll} \hline \end{tabular}$  Truss heel to provide for soffit level with top of wall plate PROVIDE VENTED SOFFIT UNLESS OTHERWISE NOTED USE ATTIC INSULATION STOPS FOR FREE AIR FLOW CUT SHEATHING OFF MAIN ROOF UNDER GABLES

#### LEGEND

22x36 ATTIC HATCH FOR DETAILS

RAIN WATER LEADER

Office: (780) 423-3424

DO NOT SCALE THIS DRAWING. REPORT INCONSISTENCIES AND OMISSIONS TO CONSULTANT BEFORE COMMENCING WO

THIS DRAWING SUPERSEDES PREVIOUS ISSUES

EG1434 V3

01/08/2024

Drawing Title

**OVERALL ROOF** PLAN

(BUILDING #1)

Drawing No.

A4.0

LEGEND: CATCH BASIN VALVE (WATER OR GAS) HYDRANT LIGHT STANDARD SWITCHING CUBICLE TRANSFORMER STORM LINE SANITARY LINE WATER LINE CATCH BASIN LEAD UTILITY EASEMENT UNDERGROUND POWER UNDERGROUND GAS SODDED AREA SHREDDED MULCHED AREA CONCRETE WALK