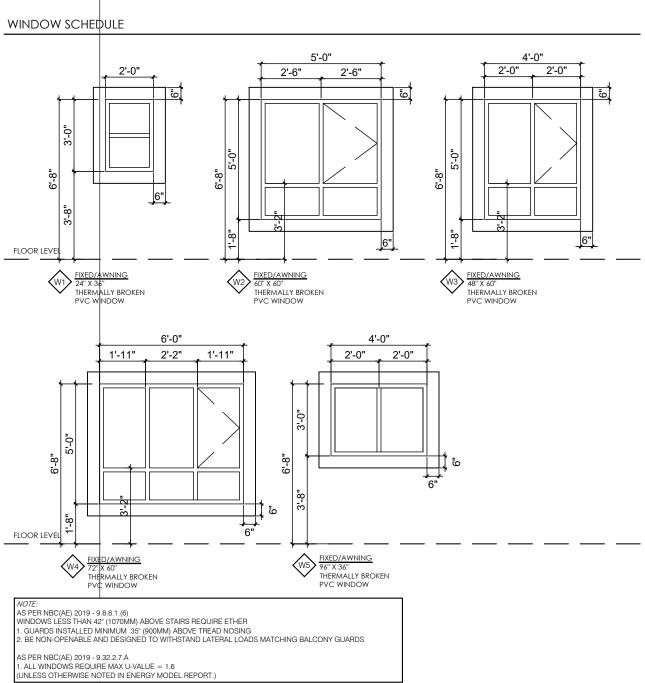

#### ROOF LEGEND

TYPICAL ROOF - SLOPED FIRE RATING: 1HR - NBC(AE) 2019 (D-2.3.12.) SPRINKLER BELOW

- FFLT

- EXTERIOR GRADE SHEATHING

(AS PER STRUCTURAL)
- PRE-ENGINEERED WOOD TRUSSES

- R40 BATT INSULATION - 6mil POLY VAPOUR BARRIER

- 5/8" TYPE X GYPSUM CEILING BOARD

- 5/8" TYPE X GYPSUM CEILING BOARD

(REFER TO STRUCTURAL / TRUSS SUPPLIER FOR DETAILS)

#### NOTES

ROOF SLOPES:

MAIN ROOF SLOPE = 4/12
HIPS AND GABLE ROOF SLOPES = 12/12
UNLESS NOTED OTHERWISE

2 TYPICAL OVERHANG TO BE 2'0" UNLESS NOTED OTHERWISE.

3 SPRINKLERED TO NFPA 13

PROVIDE 4-2x10 PLANK WALK-WAY IN ATTIC,
MOUNTED ABOVE INSULATION CONTINUOUS FROM
ATTIC ACCESS TO ATTIC ACCESS

1 HOUR FIRE RATE ATTIC HATCHES: 5 2 LAYERS 5/8" TYPE X GYPSUM WALLBOARD 1HR NBC 2019 D2.3.12

ON 3/4" PLYWOOD SECURE IN PLACE WITH SCREWS

#### SADDLES:

6 CONSTRUCT SADDLES MINIMUM SLOPE 1/12 TO DRAIN ROOF AREAS WITH LEVEL VALLEYS. FLASH SADDLES UNDER SHINGLES WITH ICE AND WATERSHIELD MEMBRANE. EXTEND 24" VERTICALLY MINIMUM ON ALL SURFACES VALLEYS AND JUNCTIONS WITH WALLS ABOVE

 $\begin{tabular}{ll} \hline \end{tabular}$  Truss heel to provide for soffit level with top of wall plate PROVIDE VENTED SOFFIT UNLESS OTHERWISE NOTED USE ATTIC INSULATION STOPS FOR FREE AIR FLOW CUT SHEATHING OFF MAIN ROOF UNDER GABLES

#### LEGEND

22x36 ATTIC HATCH FOR DETAILS

RAIN WATER LEADER

Office: (780) 423-3424

DO NOT SCALE THIS DRAWING. REPORT INCONSISTENCIES AND OMISSIONS TO CONSULTANT BEFORE COMMENCING WO

THIS DRAWING SUPERSEDES PREVIOUS ISSUES