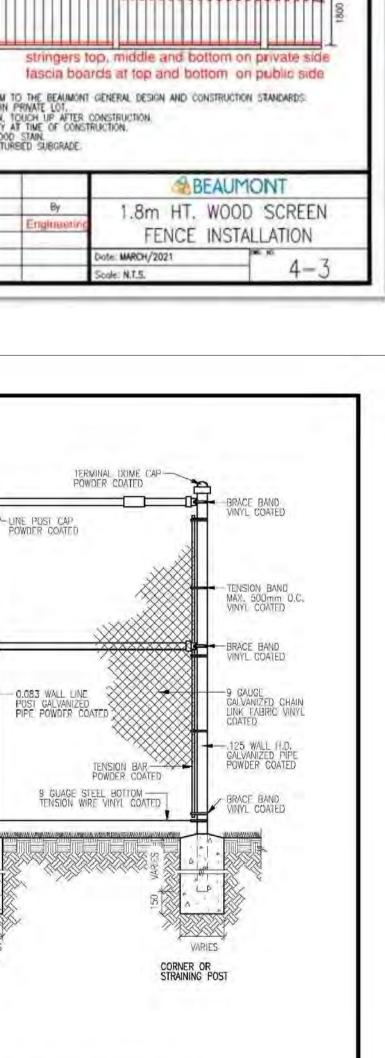

— 1.8m HT. WOOD

SCREEN FENCE

WOOD MULCH

— PROPERTY

CONCRETE

**SWALE** 

3 - PE -

3 - Cak —