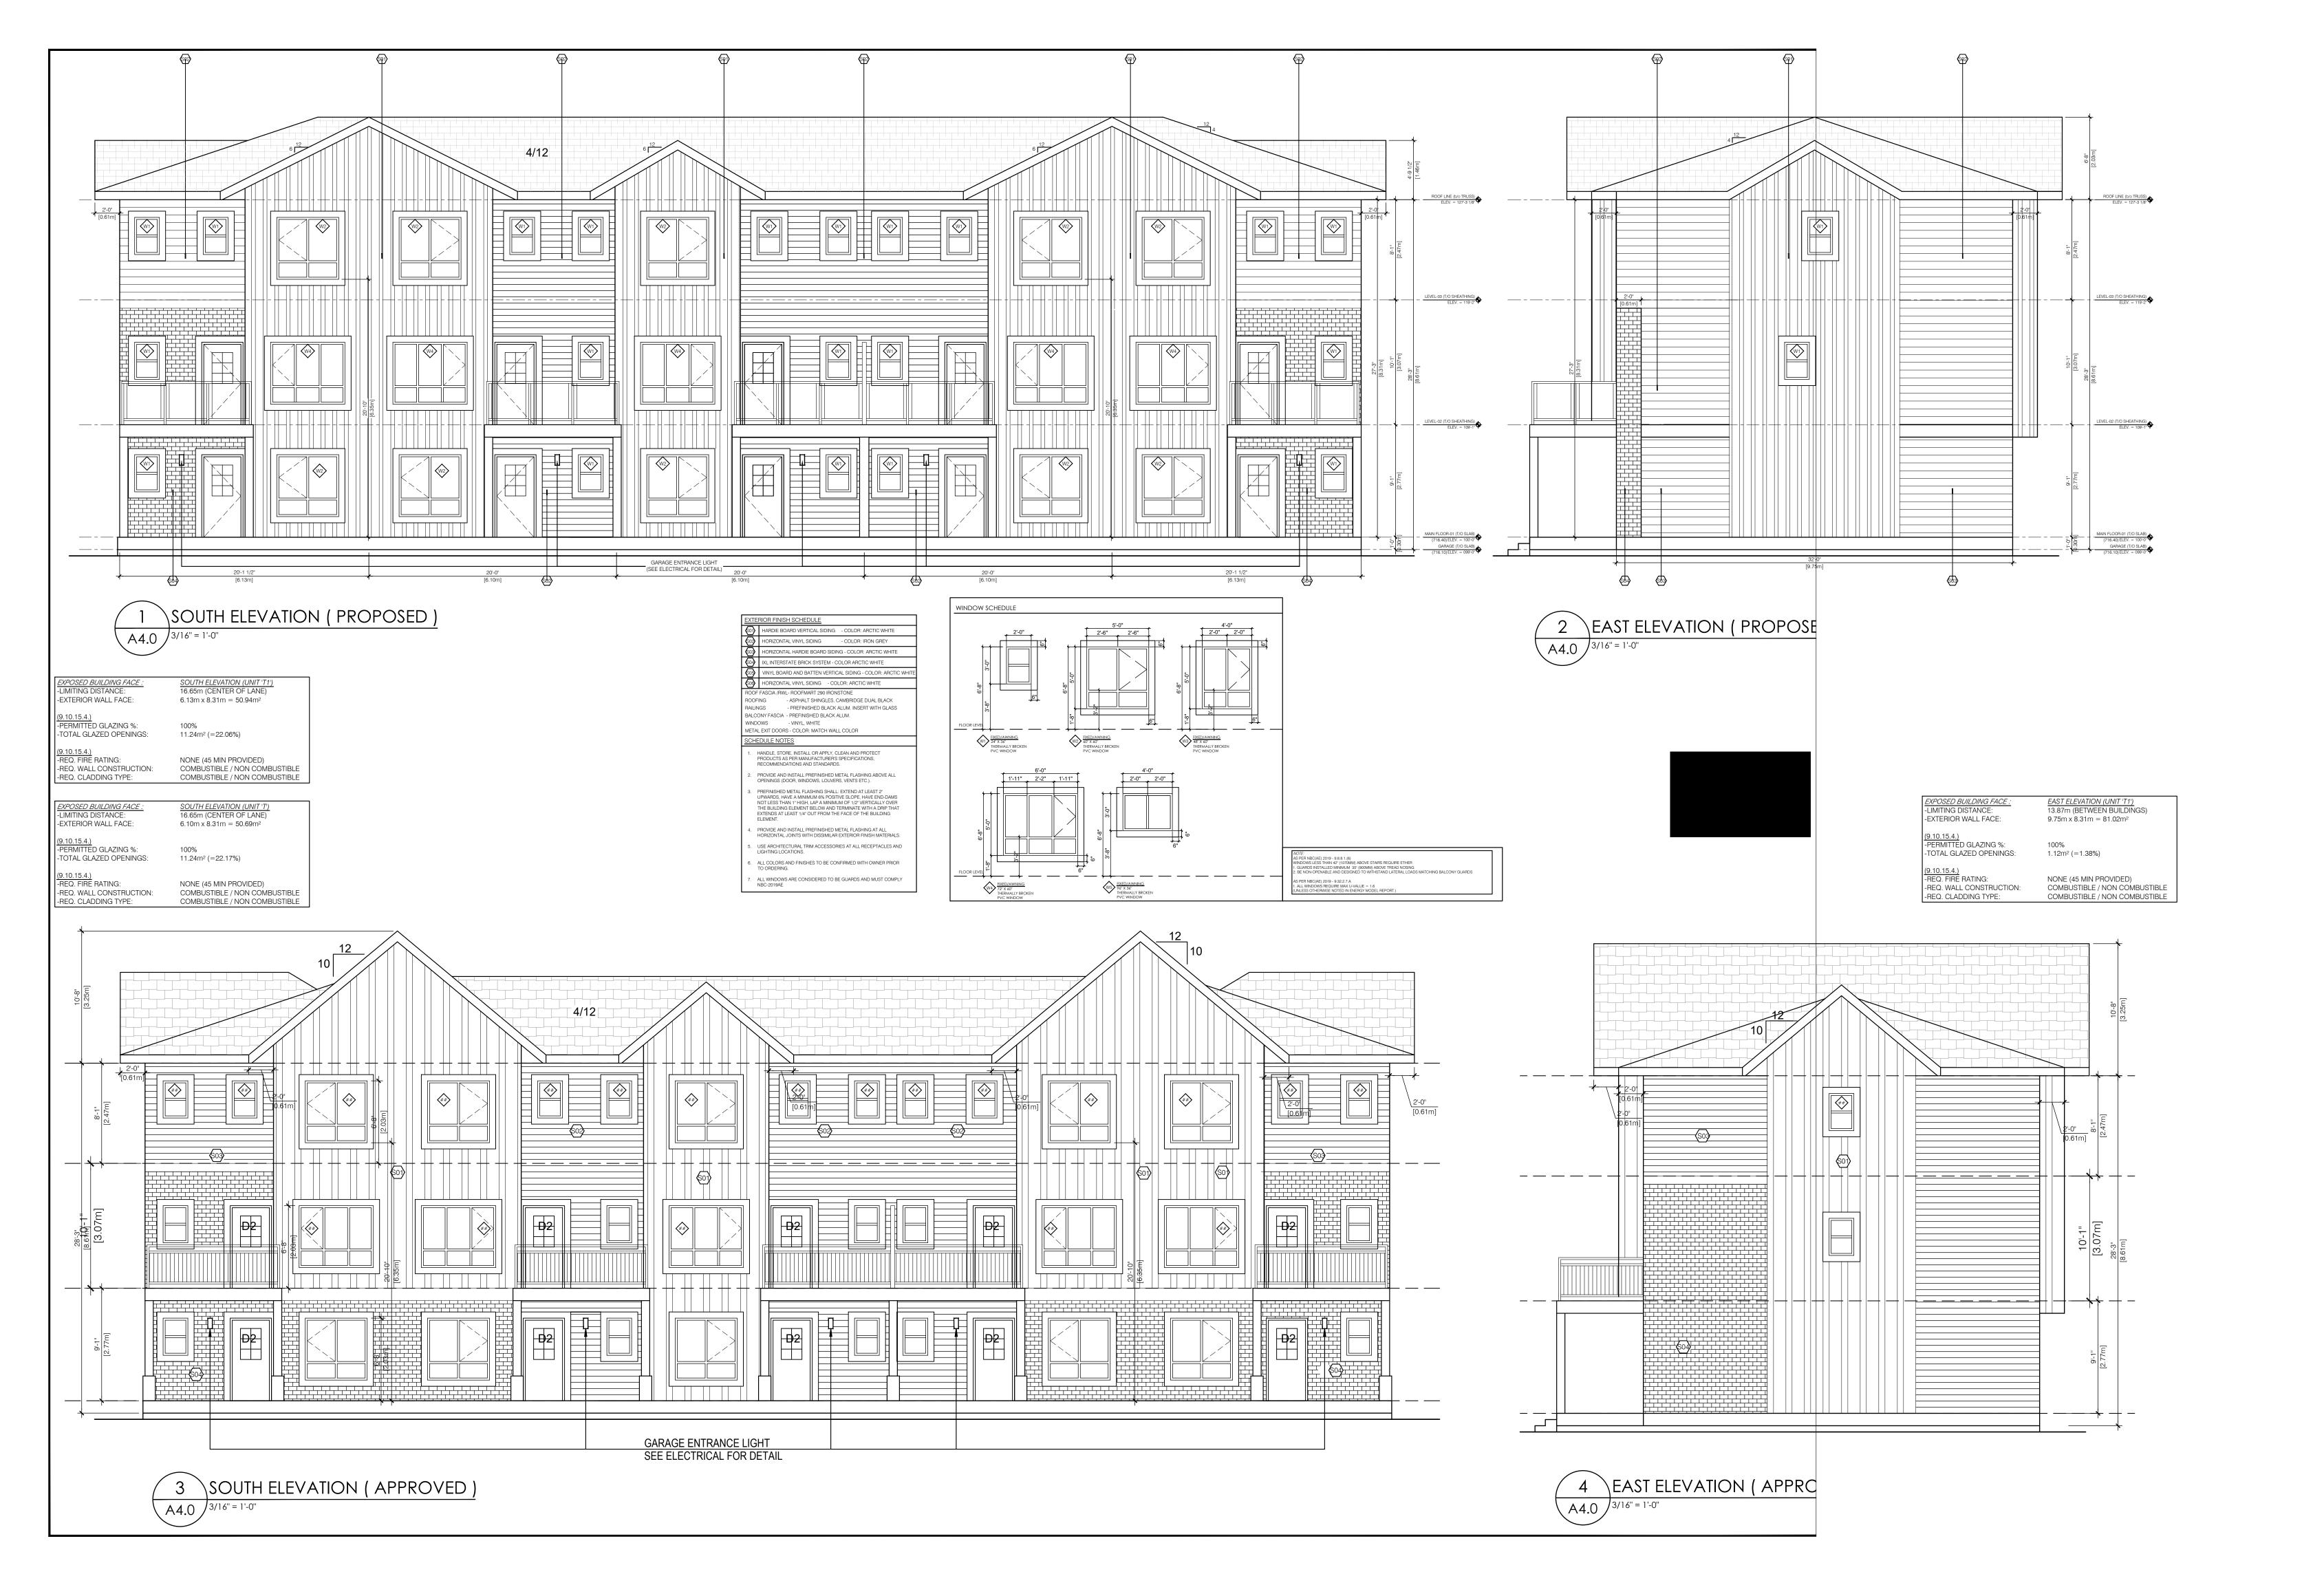

ll be required for any on-site signage.

## **Engineering Review Summary**

- 35. The edge of sidewalk that is located within the easement shall be a minimum of 2m away from the existing manhole.
- 36. Should the municipality need to access the storm line where the sidewalk is located, it will be at the expense of the property owner.
- 37. Trees that need to be removed due to construction of the south site access, will require arrangements with the City to relocate them prior to construction.



9834-105 Street Edmonton, AB T5K 1A6



O NOT SCALE THIS DRAWING



Issued: 01 - 03/16/2020 - ISSUED FOR DP 02 - 05/20/2020 - REISSUED FOR DP 03 - 10/26/2020 - ISSUED FOR DP 04 - 05/12/2021- REISSUED FOR DP

Project Address: 4607 30 AVENUE BEAUMONT, ALBE

Project No.

**OVERALL SITE PLAN** 

A1.0





















# VINYL BOARD AND BATTEN VERTICAL SIDING - COLOR: ARCTIC WHI HORIZONTAL VINYL SIDING - COLOR: ARCTIC WHITE OOF FASCIA /RWL- ROOFMART 290 IRONSTONE ROOFING - ASPHALT SHINGLES, CAMBRIDGE DUAL BLACK RAILINGS - PREFINISHED BLACK ALUM. INSERT WITH GLASS BALCONY FASCIA - PREFINISHED BLACK ALUM. WINDOWS - VINYL, WHITE METAL EXIT DOORS - COLOR: MATCH WALL COLOR

- HANDLE, STORE, INSTALL OR APPLY, CLEAN AND PROTECT PRODUCTS AS PER MANUFACTURER'S SPECIFICATIONS, RECOMMENDATIONS AND STANDARDS.
- . PROVIDE AND INSTALL PREFINISHED METAL FLASHING ABOVE ALL OPENINGS (DOOR, WINDOWS, LOUVERS, VENTS ETC.). PREFINISHED METAL FLASHING SHALL: EXTEND AT LEAST 2" PHEFINISHED ME IAL FLASHING SHALL: EXTEND AT LEAST 2"
  UPWARDS, HAVE A MINIMUM 6% POSTIVE SLOPE, HAVE END-DAMS
  NOT LESS THAN 1"