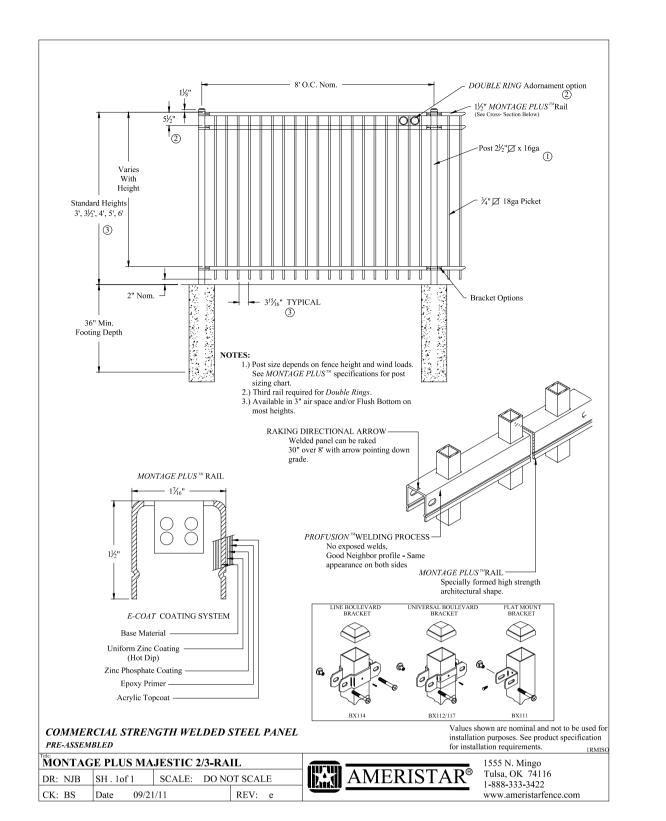

1 - SA 🖳

CHAIN LINK FENCE

**DEPTH TOPSOIL** 

- LIMIT OF CONSTRUCTION

TYP. 500mm DEPTH TOPSOIL

4 - JQB & SHREDDED WOOD MULCH

TYP. SOD ON -

BIKE RACK