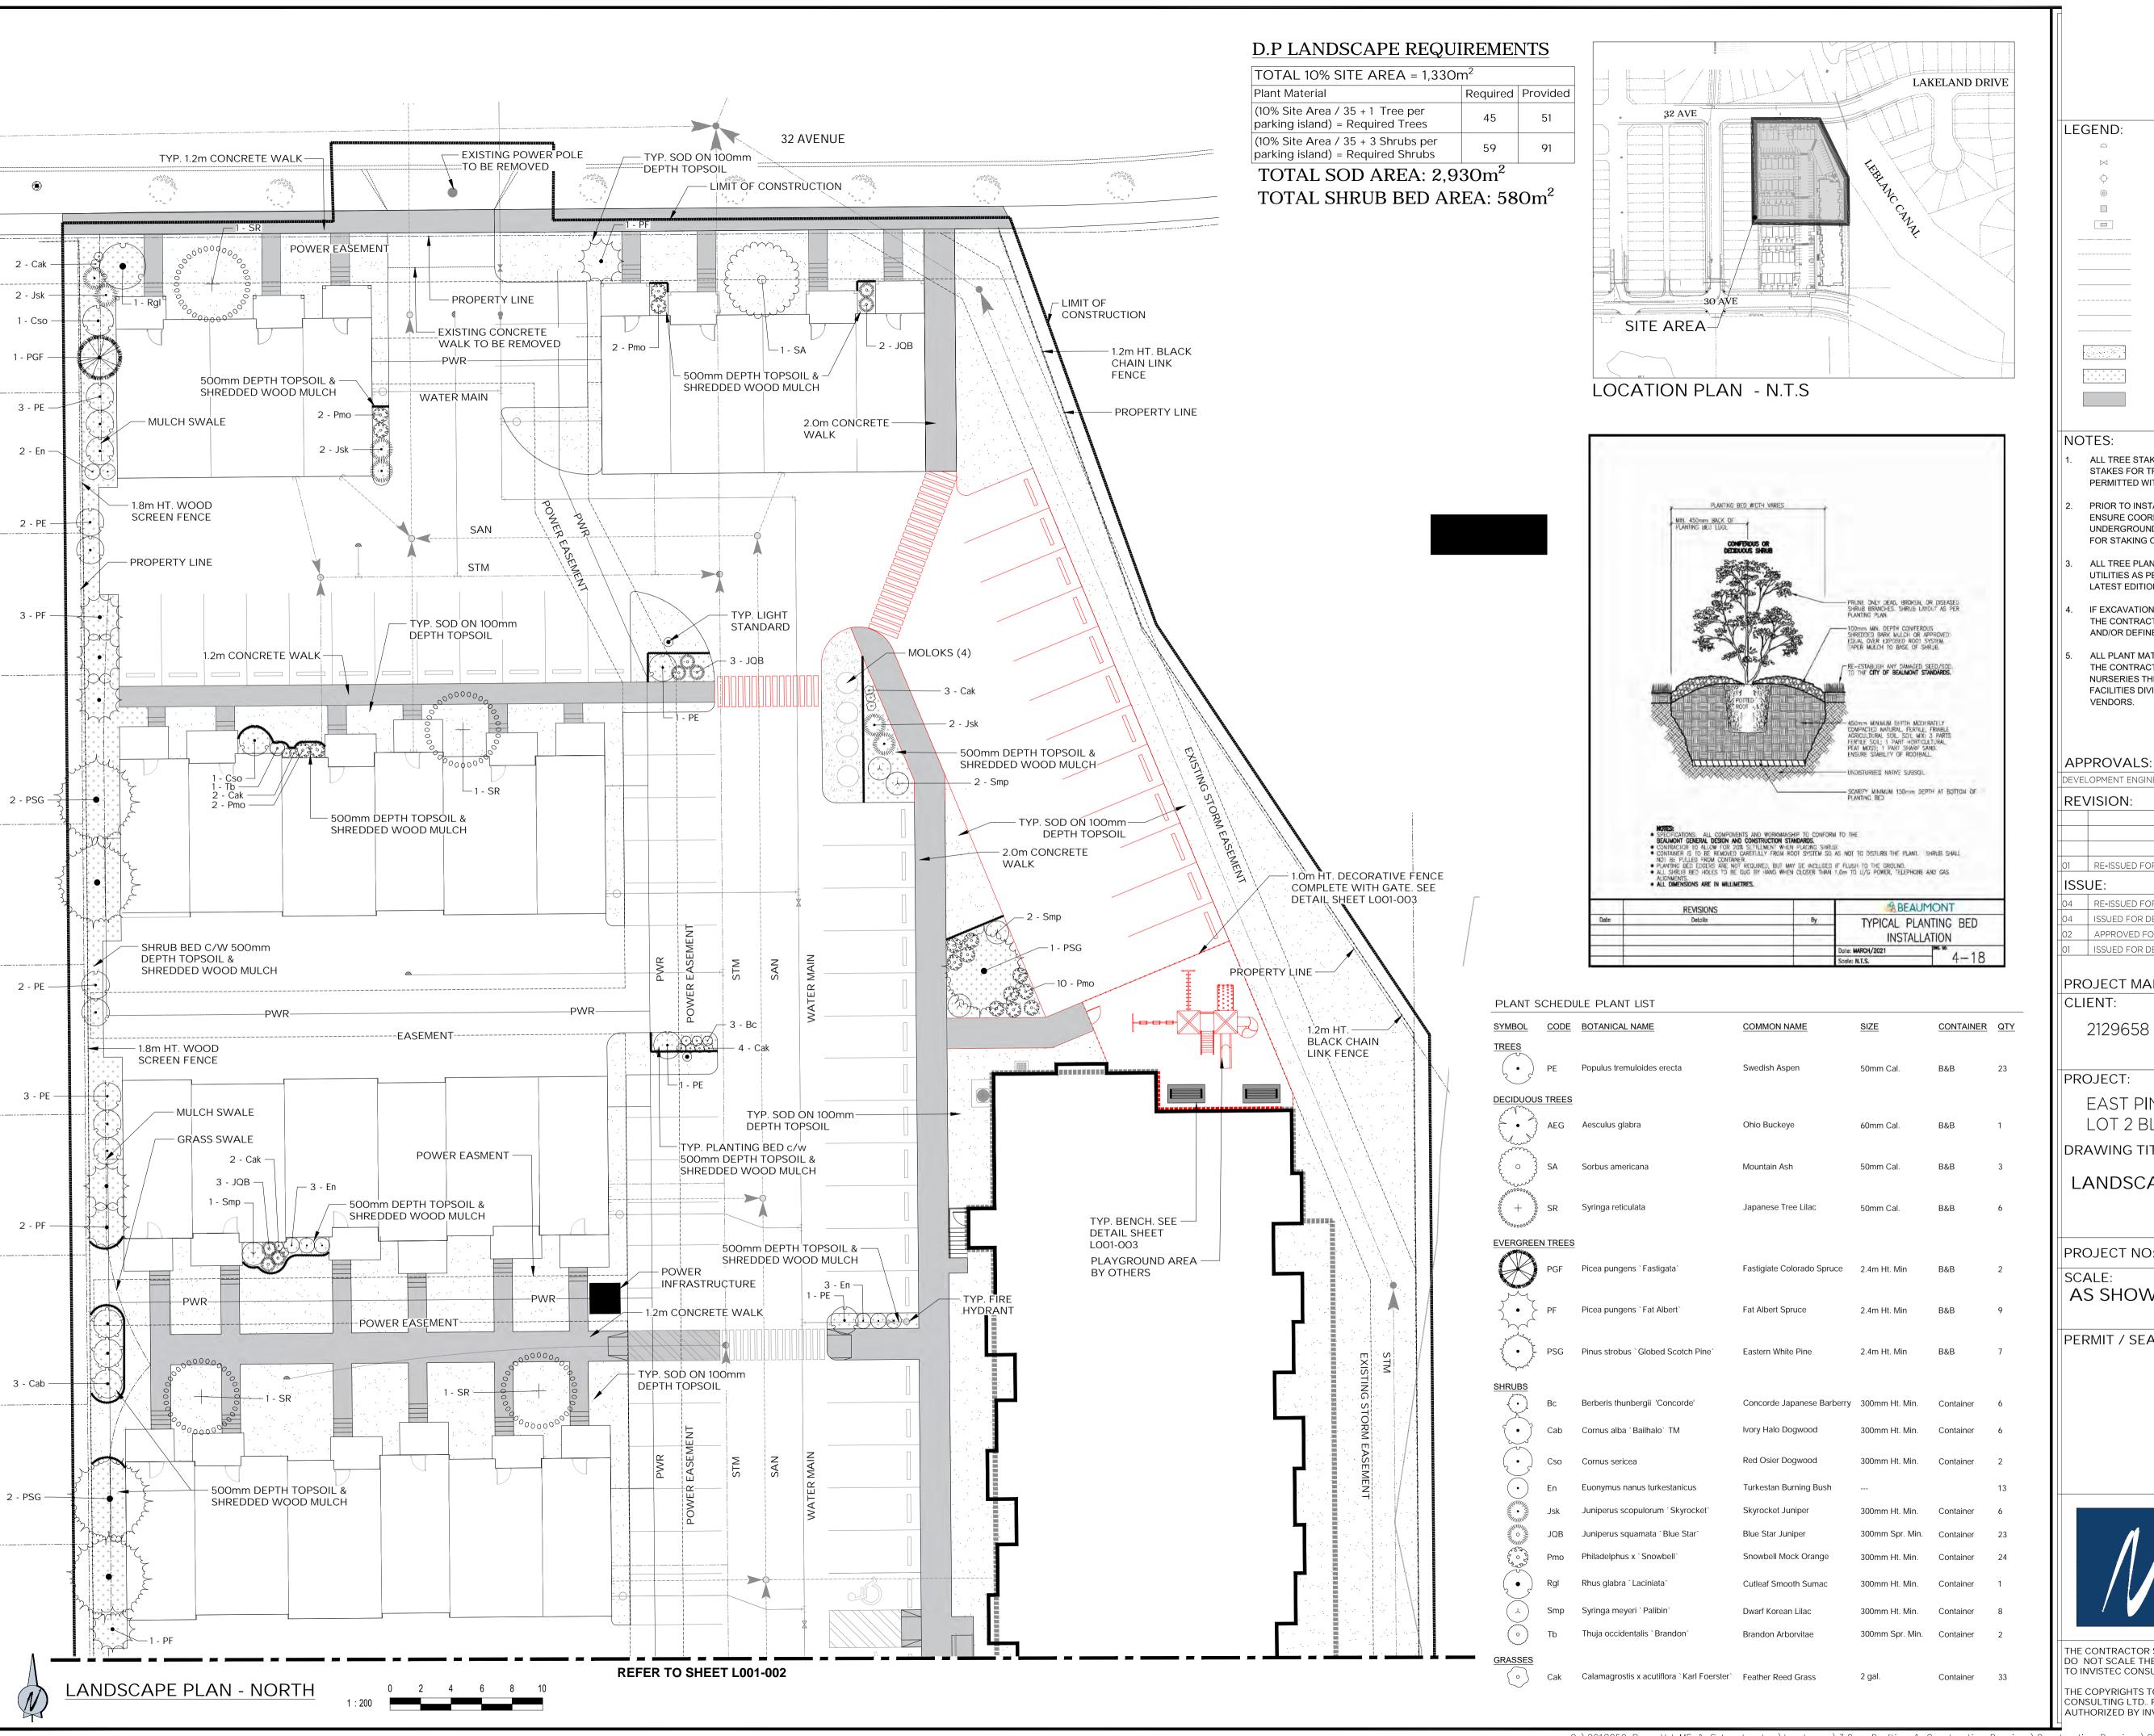

EG1434 V3

01/08/2024

Drawing Title

**OVERALL ROOF** PLAN

(BUILDING #1)

Drawing No.

A4.0

LEGEND: CATCH BASIN VALVE (WATER OR GAS) HYDRANT LIGHT STANDARD SWITCHING CUBICLE TRANSFORMER STORM LINE SANITARY LINE WATER LINE CATCH BASIN LEAD UTILITY EASEMENT UNDERGROUND POWER UNDERGROUND GAS SODDED AREA SHREDDED MULCHED AREA CONCRETE WALK

# NOTES:

- ALL TREE STAKES FOR TREES PLANTED IN 2023 TO BE PAINTED GREEN. ALL TREE STAKES FOR TREES PLANTED IN 2024 TO BE PAINTED BLUE. TREE STAKES ARE NOT PERMITTED WITHIN 1.0m OF U/G ELECTRICAL TRENCHES.
- PRIOR TO INSTALLATION OF THE PLANT MATERIAL, THE CONTRACTOR SHALL ENSURE COORDINATION WITH ALBERTA FIRST CALL TO LOCATE AND STAKE ALL UNDERGROUND UTILITIES. CALL 1-800-242-3447, ALBERTA FIRST CALL TO ARRANGE FOR STAKING OF ALL FACILITIES 48 HOURS PRIOR TO ANY CONSTRUCTION.
- ALL TREE PLANTING TO FOLLOW THE SET BACK DISTANCES TO SHALLOW AND DEEP UTILITIES AS PER THE CITY OF BEAUMONT GENERAL DESIGN STANDARDS IN ITS LATEST EDITION.
- IF EXCAVATIONS ARE REQUIRED CLOSER THAN 1.0m TO UNDERGROUND UTILITIES, THE CONTRACTOR TO CONTACT THE APPROPRIATE UTILITY TO APPROVE, REVIEW AND/OR DEFINE SAFE PROCEDURES FOR THESE EXCAVATIONS.
- ALL PLANT MATERIAL SHALL BE SUPPLIED FROM CERTIFIED CLEAN NURSERIES. IF THE CONTRACT PLANT MATERIAL IS UNAVAILABLE FROM CERTIFIED CLEAN NURSERIES THE DEVELOPER/CONTRACTOR MAY CONTACT THE PARKS AND FACILITIES DIVISION FOR APPROVAL OF PURCHASE FROM ALTERNATIVE LOCAL

# APPROVALS

| DEVE | LOPMENT ENGINEER, SUSTAINABLE DEVELOPMENT |    |      |          |
|------|-------------------------------------------|----|------|----------|
| RE   | VISION:                                   |    |      | DATE     |
|      |                                           |    |      |          |
|      |                                           |    |      |          |
| 01   | RE-ISSUED FOR DEVELOPMENT                 | NA | JH   | 07/09/24 |
| ISS  | SUE:                                      | BY | APPD | DATE     |
| 04   | RE-ISSUED FOR DEVELOPMENT                 | CK | DB   | 04/26/2  |
| 04   | ISSUED FOR DEVELOPMENT                    | RF |      | 06/15/22 |
| 02   | APPROVED FOR CONSTRUCTION                 | JH |      | 09/02/2  |
| 01   | ISSUED FOR DEVELOPMENT PERMIT             | NA | KE   | 06/28/2  |
|      |                                           | BY | APPD | DATE     |

PROJECT MANAGER: R. ROSS

2129658 ALBERTA LTD.

# **PROJECT**:

EAST PINE

LOT 2 BLOCK 5 PLAN 192 0555

# DRAWING TITLE:

LANDSCAPE PLAN NORTH

| PROJECT NO:        | 2018-059                |
|--------------------|-------------------------|
| SCALE:<br>AS SHOWN | DRAWING NO.<br>LOO1-OO1 |

PERMIT / SEAL

Invistec Consulting Ltd. Suite 1700, 10130 - 103 Street NW Edmonton Alberta, T5J 3N9 (780) 293 - 7373 www.invistec.ca

# LAKELAND DRIVE 32 AVE SHEET AREA-

SHRUB BED C/W 500mm DEPTH TOPSOIL & SHREDDED WOOD MULCH

- MULCH SWALE

– GRASS SWALE

3 - JQB —

MULCH SWALE

TYP. SHRUB BED C/W 500mm DEPTH TOPSOIL & SHREDDED

LIMIT OF CONSTRUCTION

— 1.8m HT. WOOD

SCREEN FENCE

WOOD MULCH

— PROPERTY

CONCRETE

**SWALE** 

3 - PE -

3 - Cak —

# D.P LANDSCAPE REQUIREMENTS

| TOTAL 10% SITE AREA = 1,330m <sup>2</sup>                               |          |          |  |  |
|-------------------------------------------------------------------------|----------|----------|--|--|
| Plant Material                                                          | Required | Provided |  |  |
| (10% Site Area / 35 + 1 Tree per<br>parking island) = Required Trees    | 45       | 51       |  |  |
| (10% Site Area / 35 + 3 Shrubs per<br>parking island) = Required Shrubs | 59       | 91       |  |  |

TYP. SOD ON 100mm

WHEEL CHAIR

ACCESS/RAMP

TYP. SOD ON 100mm **DEPTH TOPSOIL** 

TYP. SOD ON 100mm

EXISTING TREE LINE TO

BE RETAINED

1.2m HT. BLACK —

1 - SA 🖳

CHAIN LINK FENCE

**DEPTH TOPSOIL** 

- LIMIT OF CONSTRUCTION

TYP. 500mm DEPTH TOPSOIL

4 - JQB & SHREDDED WOOD MULCH

TYP. SOD ON -

BIKE RACK

**EXISTING TREE LINE** TO BE RETAINED

PROPERTY LINE —

**DEPTH TOPSOIL** 

**REFER TO SHEET L001-001** 

- TYP. LIGHT STANDARD

<u>— </u>1 - РЕ

TYP. SOD ON 100mm DEPTH TOPSOIL

1.2m CONCRETE WALK

INFRASTRUCTURE

4 - Cak

500mm DEPTH TOPSOIL

& SHREDDED WOOD

MULCH

– TYP. SOD ON  $100 \mathrm{mm}$   $|2.0 \mathrm{m}$  CONCRETE -

DEPTH TOPSOIL

INFRASTRUCTURE

SOD ON 100mm -

DEPTH TOPSOIL

POWER BOX -

PROPERTY LINE

EXISTING TREES (2) TO—

BE REMOVED

∠POWER

WALK

\_\_ 3 - Pmo

⊢ POWER

TYP. PLANTING BED c/w 500mm DEPTH

1 - SR -

- TYP. SOD ON

TOPSOIL

100mm DEPTH

2 - JQB —

POWER EASEMENT -

– 500mm DEPTH

TOPSOIL & SHREDDED WOOD

MULCH

TYP. 500mm DEPTH TOPSOIL

& SHREDDED WOOD MULCH

1 - SA —

**30TH AVENUE** 

TOPSOIL & SHREDDED WOOD MULCH

TOTAL SOD AREA: 2,930m<sup>2</sup> TOTAL SHRUB BED AREA: 580m<sup>2</sup>

| IT SCHE | A NIT I | ICT |
|---------|---------|-----|

| SYMBOL                                                                                                                                                                                                                                                                                                                                                                                                                                                                                                                                                                                                                                                                                                                                                                                                                                                                                                                                                                                                                                                                                                                                                                                                                                                                                                                                                                                                                                                                                                                                                                                                                                                                                                                                                                                                                                                                                                                                                                                                                                                                                                                         | CODE    | BOTANICAL NAME                             | COMMON NAME                | SIZE                             | CONTAINER | Q  |
|--------------------------------------------------------------------------------------------------------------------------------------------------------------------------------------------------------------------------------------------------------------------------------------------------------------------------------------------------------------------------------------------------------------------------------------------------------------------------------------------------------------------------------------------------------------------------------------------------------------------------------------------------------------------------------------------------------------------------------------------------------------------------------------------------------------------------------------------------------------------------------------------------------------------------------------------------------------------------------------------------------------------------------------------------------------------------------------------------------------------------------------------------------------------------------------------------------------------------------------------------------------------------------------------------------------------------------------------------------------------------------------------------------------------------------------------------------------------------------------------------------------------------------------------------------------------------------------------------------------------------------------------------------------------------------------------------------------------------------------------------------------------------------------------------------------------------------------------------------------------------------------------------------------------------------------------------------------------------------------------------------------------------------------------------------------------------------------------------------------------------------|---------|--------------------------------------------|----------------------------|----------------------------------|-----------|----|
| TREES                                                                                                                                                                                                                                                                                                                                                                                                                                                                                                                                                                                                                                                                                                                                                                                                                                                                                                                                                                                                                                                                                                                                                                                                                                                                                                                                                                                                                                                                                                                                                                                                                                                                                                                                                                                                                                                                                                                                                                                                                                                                                                                          |         |                                            |                            |                                  |           |    |
| ( • )                                                                                                                                                                                                                                                                                                                                                                                                                                                                                                                                                                                                                                                                                                                                                                                                                                                                                                                                                                                                                                                                                                                                                                                                                                                                                                                                                                                                                                                                                                                                                                                                                                                                                                                                                                                                                                                                                                                                                                                                                                                                                                                          | PE      | Populus tremuloides erecta                 | Swedish Aspen              | 50mm Cal.                        | B&B       | 23 |
| CIDUOUS                                                                                                                                                                                                                                                                                                                                                                                                                                                                                                                                                                                                                                                                                                                                                                                                                                                                                                                                                                                                                                                                                                                                                                                                                                                                                                                                                                                                                                                                                                                                                                                                                                                                                                                                                                                                                                                                                                                                                                                                                                                                                                                        | STREES  |                                            |                            |                                  |           |    |
| Erry                                                                                                                                                                                                                                                                                                                                                                                                                                                                                                                                                                                                                                                                                                                                                                                                                                                                                                                                                                                                                                                                                                                                                                                                                                                                                                                                                                                                                                                                                                                                                                                                                                                                                                                                                                                                                                                                                                                                                                                                                                                                                                                           |         | Associative relative                       | Ohio Duoluova              | 10 01                            | D. D.     |    |
| in the second                                                                                                                                                                                                                                                                                                                                                                                                                                                                                                                                                                                                                                                                                                                                                                                                                                                                                                                                                                                                                                                                                                                                                                                                                                                                                                                                                                                                                                                                                                                                                                                                                                                                                                                                                                                                                                                                                                                                                                                                                                                                                                                  | AEG     | Aesculus glabra                            | Ohio Buckeye               | 60mm Cal.                        | B&B       | 1  |
| ; 0 }                                                                                                                                                                                                                                                                                                                                                                                                                                                                                                                                                                                                                                                                                                                                                                                                                                                                                                                                                                                                                                                                                                                                                                                                                                                                                                                                                                                                                                                                                                                                                                                                                                                                                                                                                                                                                                                                                                                                                                                                                                                                                                                          | SA      | Sorbus americana                           | Mountain Ash               | 50mm Cal.                        | B&B       | 3  |
| حررین<br>مهمهم                                                                                                                                                                                                                                                                                                                                                                                                                                                                                                                                                                                                                                                                                                                                                                                                                                                                                                                                                                                                                                                                                                                                                                                                                                                                                                                                                                                                                                                                                                                                                                                                                                                                                                                                                                                                                                                                                                                                                                                                                                                                                                                 |         |                                            |                            |                                  |           |    |
| + **                                                                                                                                                                                                                                                                                                                                                                                                                                                                                                                                                                                                                                                                                                                                                                                                                                                                                                                                                                                                                                                                                                                                                                                                                                                                                                                                                                                                                                                                                                                                                                                                                                                                                                                                                                                                                                                                                                                                                                                                                                                                                                                           | SR      | Syringa reticulata                         | Japanese Tree Lilac        | 50mm Cal.                        | B&B       | 6  |
|                                                                                                                                                                                                                                                                                                                                                                                                                                                                                                                                                                                                                                                                                                                                                                                                                                                                                                                                                                                                                                                                                                                                                                                                                                                                                                                                                                                                                                                                                                                                                                                                                                                                                                                                                                                                                                                                                                                                                                                                                                                                                                                                |         |                                            |                            |                                  |           |    |
| VERGREE                                                                                                                                                                                                                                                                                                                                                                                                                                                                                                                                                                                                                                                                                                                                                                                                                                                                                                                                                                                                                                                                                                                                                                                                                                                                                                                                                                                                                                                                                                                                                                                                                                                                                                                                                                                                                                                                                                                                                                                                                                                                                                                        | N TREES |                                            |                            |                                  |           |    |
|                                                                                                                                                                                                                                                                                                                                                                                                                                                                                                                                                                                                                                                                                                                                                                                                                                                                                                                                                                                                                                                                                                                                                                                                                                                                                                                                                                                                                                                                                                                                                                                                                                                                                                                                                                                                                                                                                                                                                                                                                                                                                                                                | PGF     | Picea pungens `Fastigata`                  | Fastigiate Colorado Spruce | 2.4m Ht. Min                     | B&B       | 2  |
| The state of the s |         |                                            |                            |                                  |           |    |
| · >                                                                                                                                                                                                                                                                                                                                                                                                                                                                                                                                                                                                                                                                                                                                                                                                                                                                                                                                                                                                                                                                                                                                                                                                                                                                                                                                                                                                                                                                                                                                                                                                                                                                                                                                                                                                                                                                                                                                                                                                                                                                                                                            | PF      | Picea pungens `Fat Albert`                 | Fat Albert Spruce          | 2.4m Ht. Min                     | B&B       | 9  |
| Junily E                                                                                                                                                                                                                                                                                                                                                                                                                                                                                                                                                                                                                                                                                                                                                                                                                                                                                                                                                                                                                                                                                                                                                                                                                                                                                                                                                                                                                                                                                                                                                                                                                                                                                                                                                                                                                                                                                                                                                                                                                                                                                                                       | PSG     | Pinus strobus `Globed Scotch Pine`         | Eastern White Pine         | 2.4m Ht. Min                     | B&B       | 7  |
| y mhenderfree                                                                                                                                                                                                                                                                                                                                                                                                                                                                                                                                                                                                                                                                                                                                                                                                                                                                                                                                                                                                                                                                                                                                                                                                                                                                                                                                                                                                                                                                                                                                                                                                                                                                                                                                                                                                                                                                                                                                                                                                                                                                                                                  | F 3 G   | Finds strobus Globed Scotch Fine           | Edition white the          | 2. <del>4</del> 111 1 II. IVIII1 | БаБ       | ,  |
| HRUBS                                                                                                                                                                                                                                                                                                                                                                                                                                                                                                                                                                                                                                                                                                                                                                                                                                                                                                                                                                                                                                                                                                                                                                                                                                                                                                                                                                                                                                                                                                                                                                                                                                                                                                                                                                                                                                                                                                                                                                                                                                                                                                                          |         |                                            |                            |                                  |           |    |
| <b>(•)</b>                                                                                                                                                                                                                                                                                                                                                                                                                                                                                                                                                                                                                                                                                                                                                                                                                                                                                                                                                                                                                                                                                                                                                                                                                                                                                                                                                                                                                                                                                                                                                                                                                                                                                                                                                                                                                                                                                                                                                                                                                                                                                                                     | Вс      | Berberis thunbergii 'Concorde'             | Concorde Japanese Barberry | 300mm Ht. Min.                   | Container | 6  |
| (·)                                                                                                                                                                                                                                                                                                                                                                                                                                                                                                                                                                                                                                                                                                                                                                                                                                                                                                                                                                                                                                                                                                                                                                                                                                                                                                                                                                                                                                                                                                                                                                                                                                                                                                                                                                                                                                                                                                                                                                                                                                                                                                                            | Cab     | Cornus alba `Bailhalo` TM                  | Ivory Halo Dogwood         | 300mm Ht. Min.                   | Container | 6  |
| •                                                                                                                                                                                                                                                                                                                                                                                                                                                                                                                                                                                                                                                                                                                                                                                                                                                                                                                                                                                                                                                                                                                                                                                                                                                                                                                                                                                                                                                                                                                                                                                                                                                                                                                                                                                                                                                                                                                                                                                                                                                                                                                              | Cso     | Cornus sericea                             | Red Osier Dogwood          | 300mm Ht. Min.                   | Container | 2  |
| $\overline{}$                                                                                                                                                                                                                                                                                                                                                                                                                                                                                                                                                                                                                                                                                                                                                                                                                                                                                                                                                                                                                                                                                                                                                                                                                                                                                                                                                                                                                                                                                                                                                                                                                                                                                                                                                                                                                                                                                                                                                                                                                                                                                                                  | En      | Euonymus nanus turkestanicus               | Turkestan Burning Bush     |                                  |           | 13 |
| •                                                                                                                                                                                                                                                                                                                                                                                                                                                                                                                                                                                                                                                                                                                                                                                                                                                                                                                                                                                                                                                                                                                                                                                                                                                                                                                                                                                                                                                                                                                                                                                                                                                                                                                                                                                                                                                                                                                                                                                                                                                                                                                              | Jsk     | Juniperus scopulorum `Skyrocket`           | Skyrocket Juniper          | 300mm Ht. Min.                   | Container | 6  |
|                                                                                                                                                                                                                                                                                                                                                                                                                                                                                                                                                                                                                                                                                                                                                                                                                                                                                                                                                                                                                                                                                                                                                                                                                                                                                                                                                                                                                                                                                                                                                                                                                                                                                                                                                                                                                                                                                                                                                                                                                                                                                                                                | JQB     | Juniperus squamata `Blue Star`             | Blue Star Juniper          | 300mm Spr. Min.                  | Container | 23 |
| 2 2 2 2 2 2 2 2 2 2 2 2 2 2 2 2 2 2 2                                                                                                                                                                                                                                                                                                                                                                                                                                                                                                                                                                                                                                                                                                                                                                                                                                                                                                                                                                                                                                                                                                                                                                                                                                                                                                                                                                                                                                                                                                                                                                                                                                                                                                                                                                                                                                                                                                                                                                                                                                                                                          | Pmo     | Philadelphus x `Snowbell`                  | Snowbell Mock Orange       | 300mm Ht. Min.                   | Container | 24 |
| **************************************                                                                                                                                                                                                                                                                                                                                                                                                                                                                                                                                                                                                                                                                                                                                                                                                                                                                                                                                                                                                                                                                                                                                                                                                                                                                                                                                                                                                                                                                                                                                                                                                                                                                                                                                                                                                                                                                                                                                                                                                                                                                                         | Rgl     | Rhus glabra `Laciniata`                    | Cutleaf Smooth Sumac       | 300mm Ht. Min.                   | Container | 1  |
|                                                                                                                                                                                                                                                                                                                                                                                                                                                                                                                                                                                                                                                                                                                                                                                                                                                                                                                                                                                                                                                                                                                                                                                                                                                                                                                                                                                                                                                                                                                                                                                                                                                                                                                                                                                                                                                                                                                                                                                                                                                                                                                                |         |                                            |                            |                                  |           |    |
|                                                                                                                                                                                                                                                                                                                                                                                                                                                                                                                                                                                                                                                                                                                                                                                                                                                                                                                                                                                                                                                                                                                                                                                                                                                                                                                                                                                                                                                                                                                                                                                                                                                                                                                                                                                                                                                                                                                                                                                                                                                                                                                                | Smp     | Syringa meyeri `Palibin`                   | Dwarf Korean Lilac         | 300mm Ht. Min.                   | Container | 8  |
| $( \circ )$                                                                                                                                                                                                                                                                                                                                                                                                                                                                                                                                                                                                                                                                                                                                                                                                                                                                                                                                                                                                                                                                                                                                                                                                                                                                                                                                                                                                                                                                                                                                                                                                                                                                                                                                                                                                                                                                                                                                                                                                                                                                                                                    | Tb      | Thuja occidentalis `Brandon`               | Brandon Arborvitae         | 300mm Spr. Min.                  | Container | 2  |
| BRASSES                                                                                                                                                                                                                                                                                                                                                                                                                                                                                                                                                                                                                                                                                                                                                                                                                                                                                                                                                                                                                                                                                                                                                                                                                                                                                                                                                                                                                                                                                                                                                                                                                                                                                                                                                                                                                                                                                                                                                                                                                                                                                                                        |         |                                            |                            |                                  |           |    |
| ( 0 )                                                                                                                                                                                                                                                                                                                                                                                                                                                                                                                                                                                                                                                                                                                                                                                                                                                                                                                                                                                                                                                                                                                                                                                                                                                                                                                                                                                                                                                                                                                                                                                                                                                                                                                                                                                                                                                                                                                                                                                                                                                                                                                          | Cak     | Calamagrostis x acutiflora `Karl Foerster` | Feather Reed Grass         | 2 gal.                           | Container | 33 |