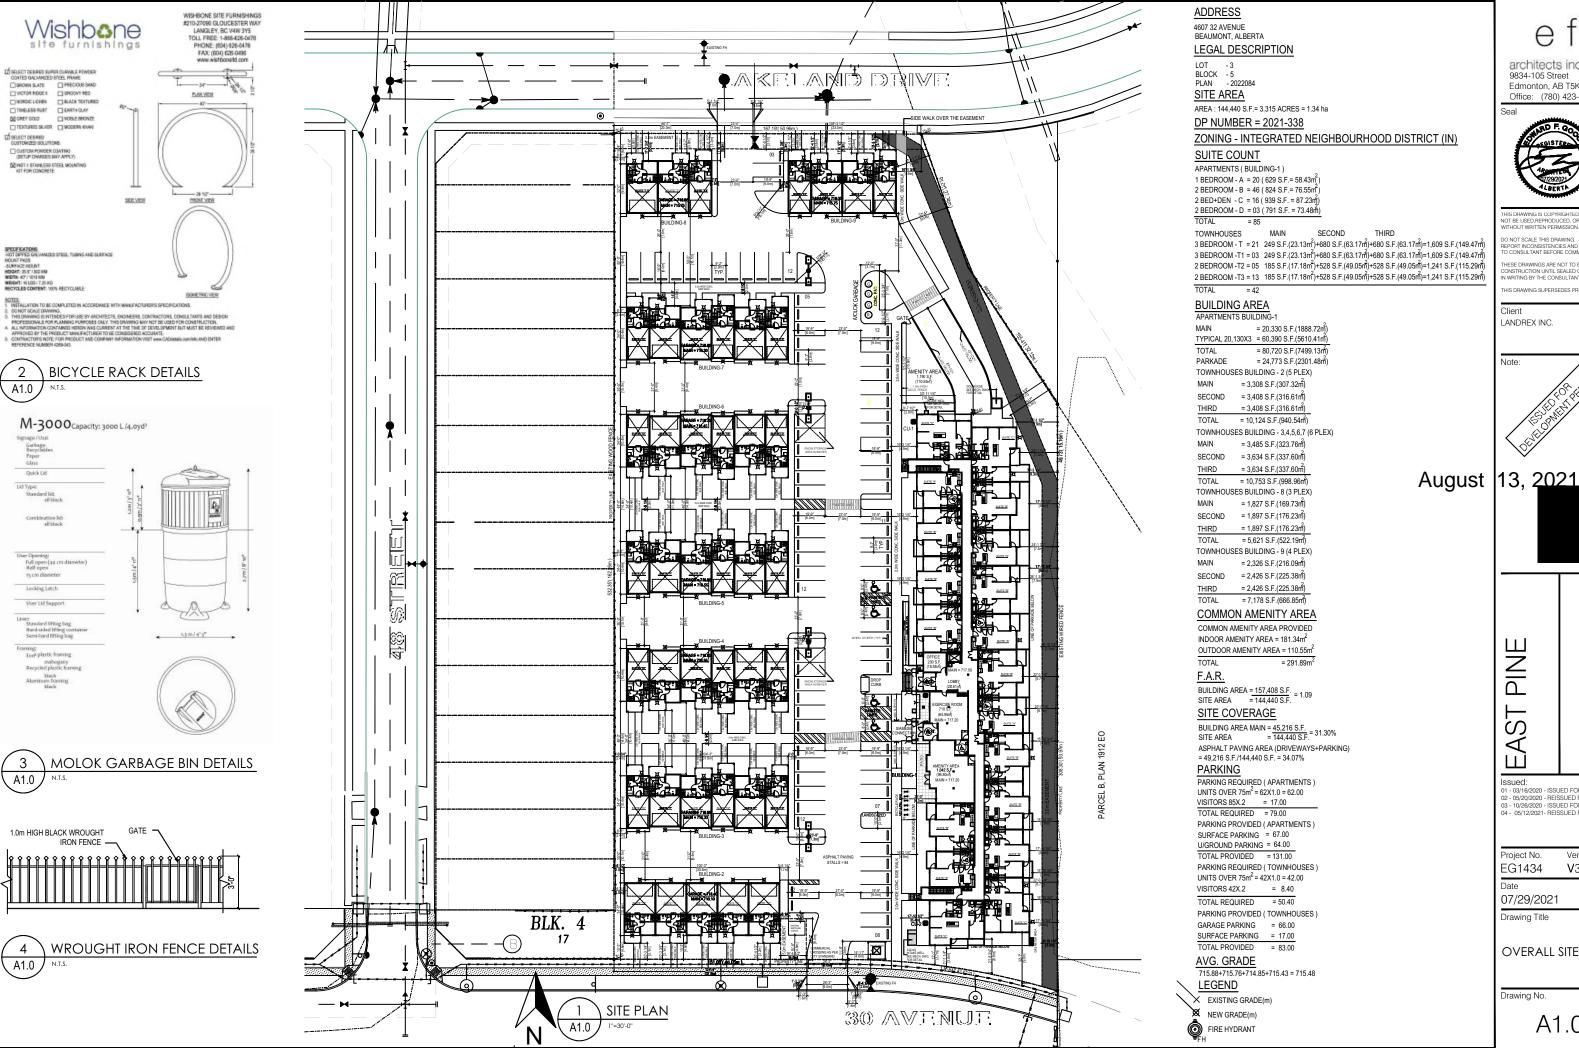

Proposed Development: Multi-Attached Dwelling: 85 Apartments and 42 Townhouses

Amendment: Removal of the underground parking and to be replaced with surface

parking, landscaping, and a play area

Legal Description: Plan 202 2084, Block 5, Lot 3
Municipal Address: 4701 32 Avenue, Beaumont, AB
Land Use District: Integrated Neighbourhood

- 1. All other conditions of Development Permit 2021-338 remain in full force and effect except as otherwise amended herein.
- 2. The apartment underground parkade has been removed thus providing for 12 surface parking stalls. No variance is required to parking.
- 3. The landscaping requirements have been revised to accommodate the removal of the underground parkade. The Applicant shall ensure there are 39 trees, 16 of which are coniferous and 23 deciduous as shown on the approved attached plans. No variance is required to landscaping.
- 4. The lighting locations have been revised to accommodate additional lighting for the surface parking stalls and play area.
- 5. The design of the solid waste receptors have been revised to provide for molok 2 stream waste diversion. No variance is required to solid waste.

20 - 07/31/2024 - BLDG#8&9 UPDATES 21 - 09/06/2024 - BLDG#8&9 IFBP Project No.

EG1434

10/02/2024

OVERALL SITE PLAN

Drawing No.