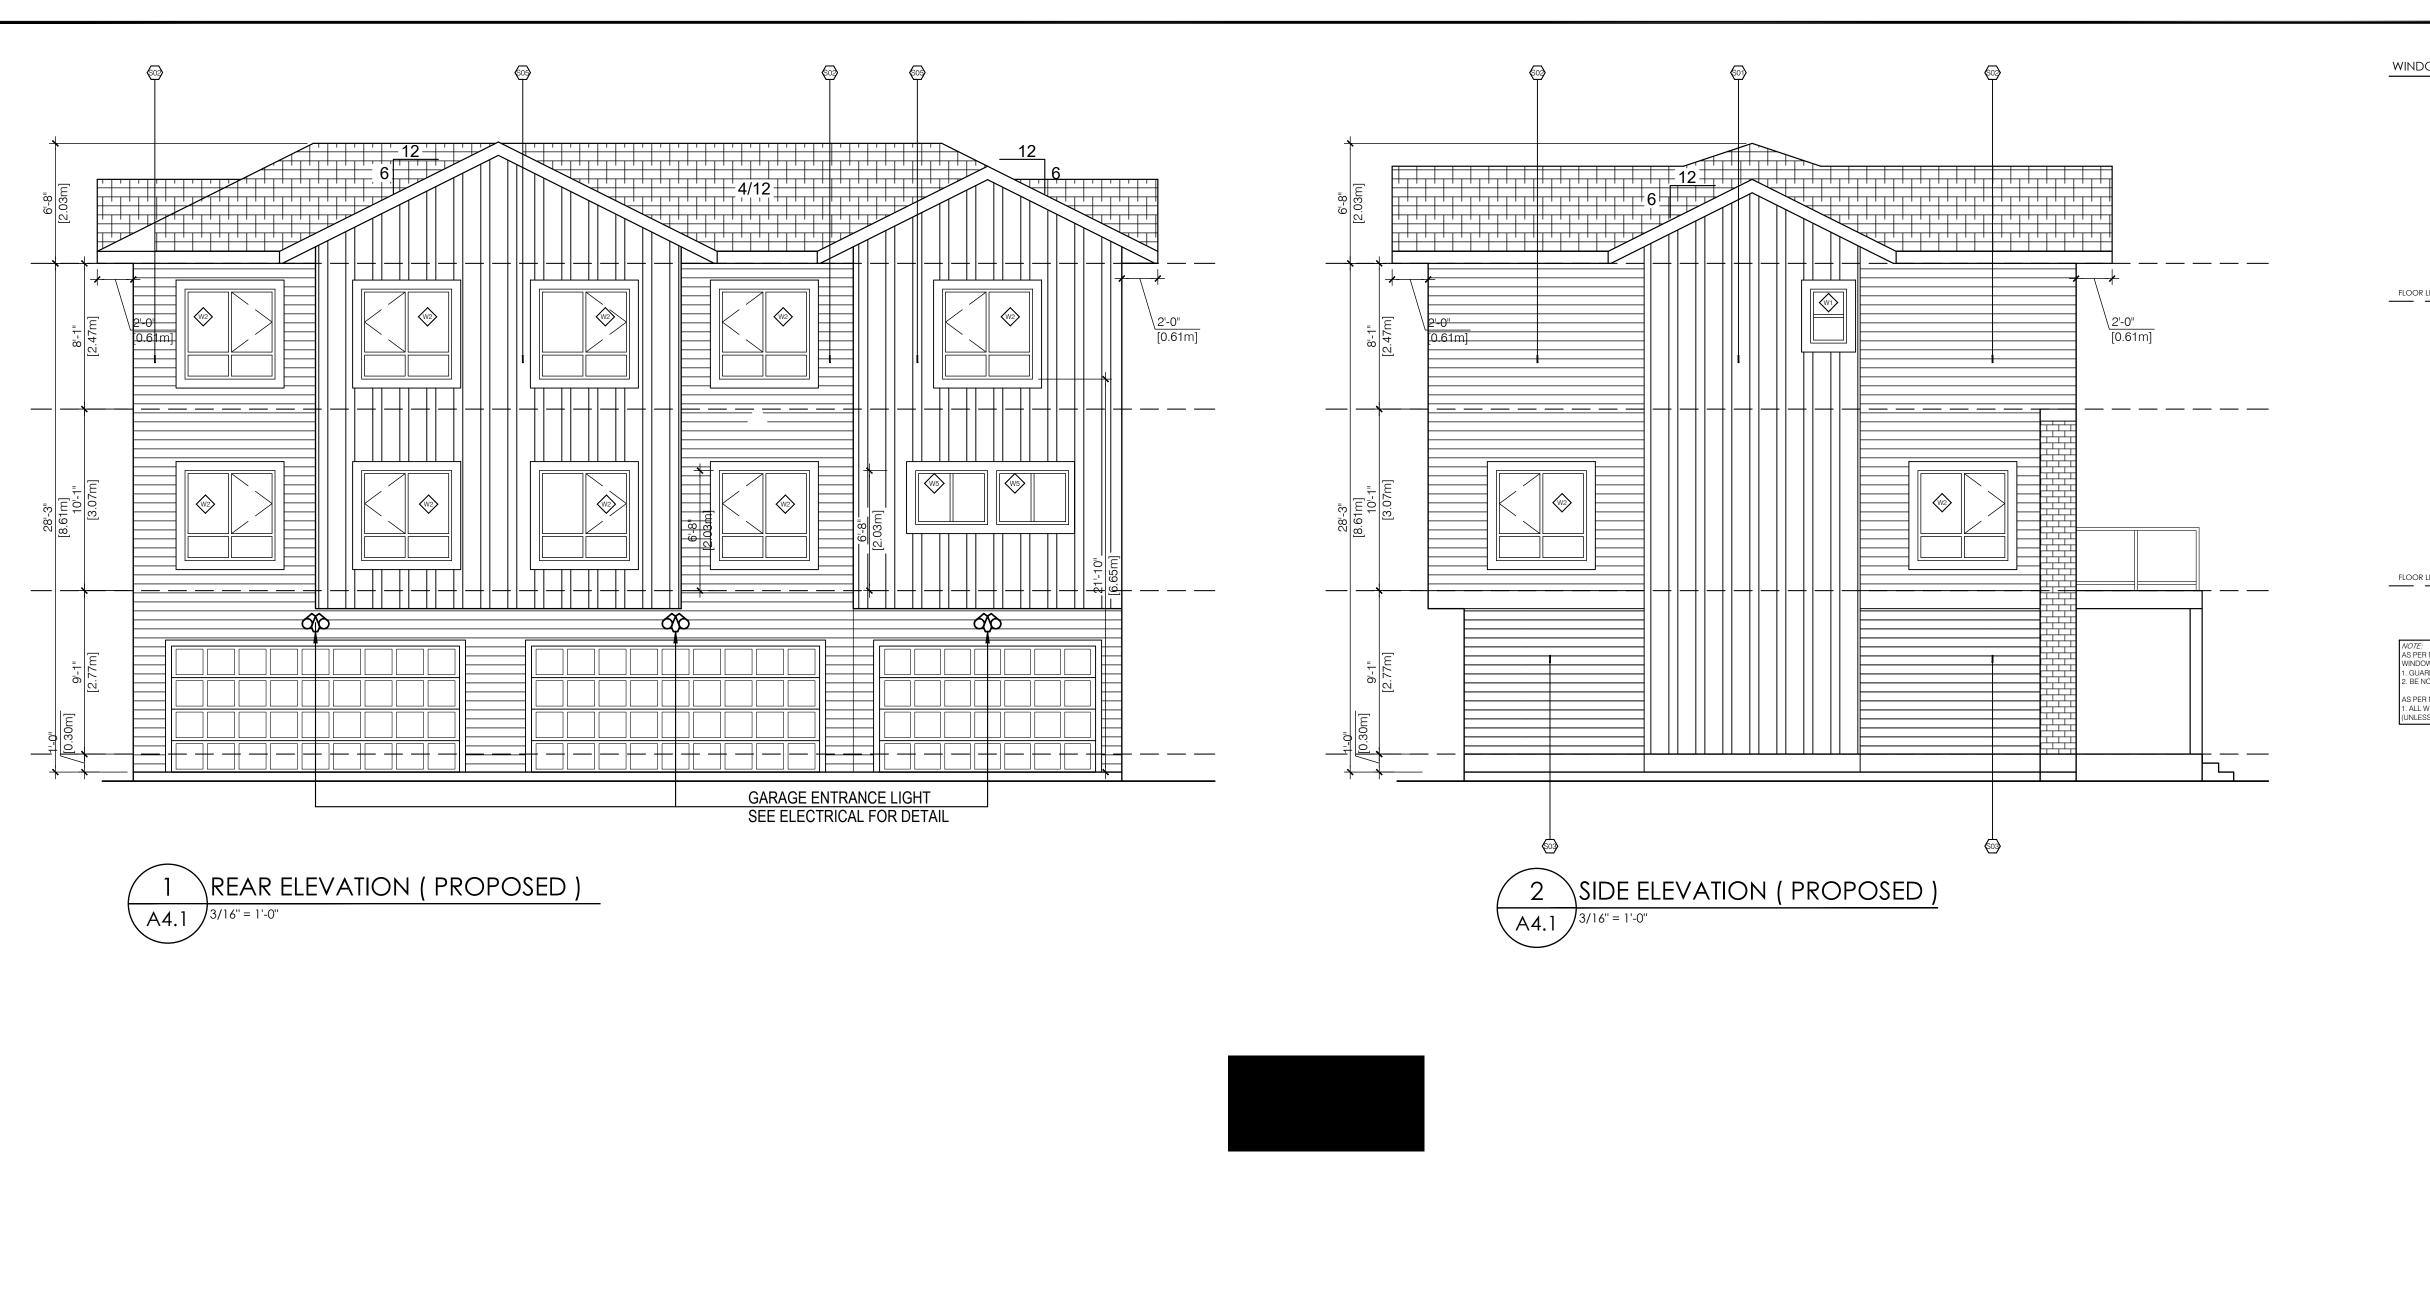

#### NOTES

ROOF SLOPES:

MAIN ROOF SLOPE = 4/12
HIPS AND GABLE ROOF SLOPES = 12/12
UNLESS NOTED OTHERWISE

2 TYPICAL OVERHANG TO BE 2'0" UNLESS NOTED OTHERWISE.

3 SPRINKLERED TO NFPA 13

PROVIDE 4-2x10 PLANK WALK-WAY IN ATTIC,
MOUNTED ABOVE INSULATION CONTINUOUS FROM
ATTIC ACCESS TO ATTIC ACCESS