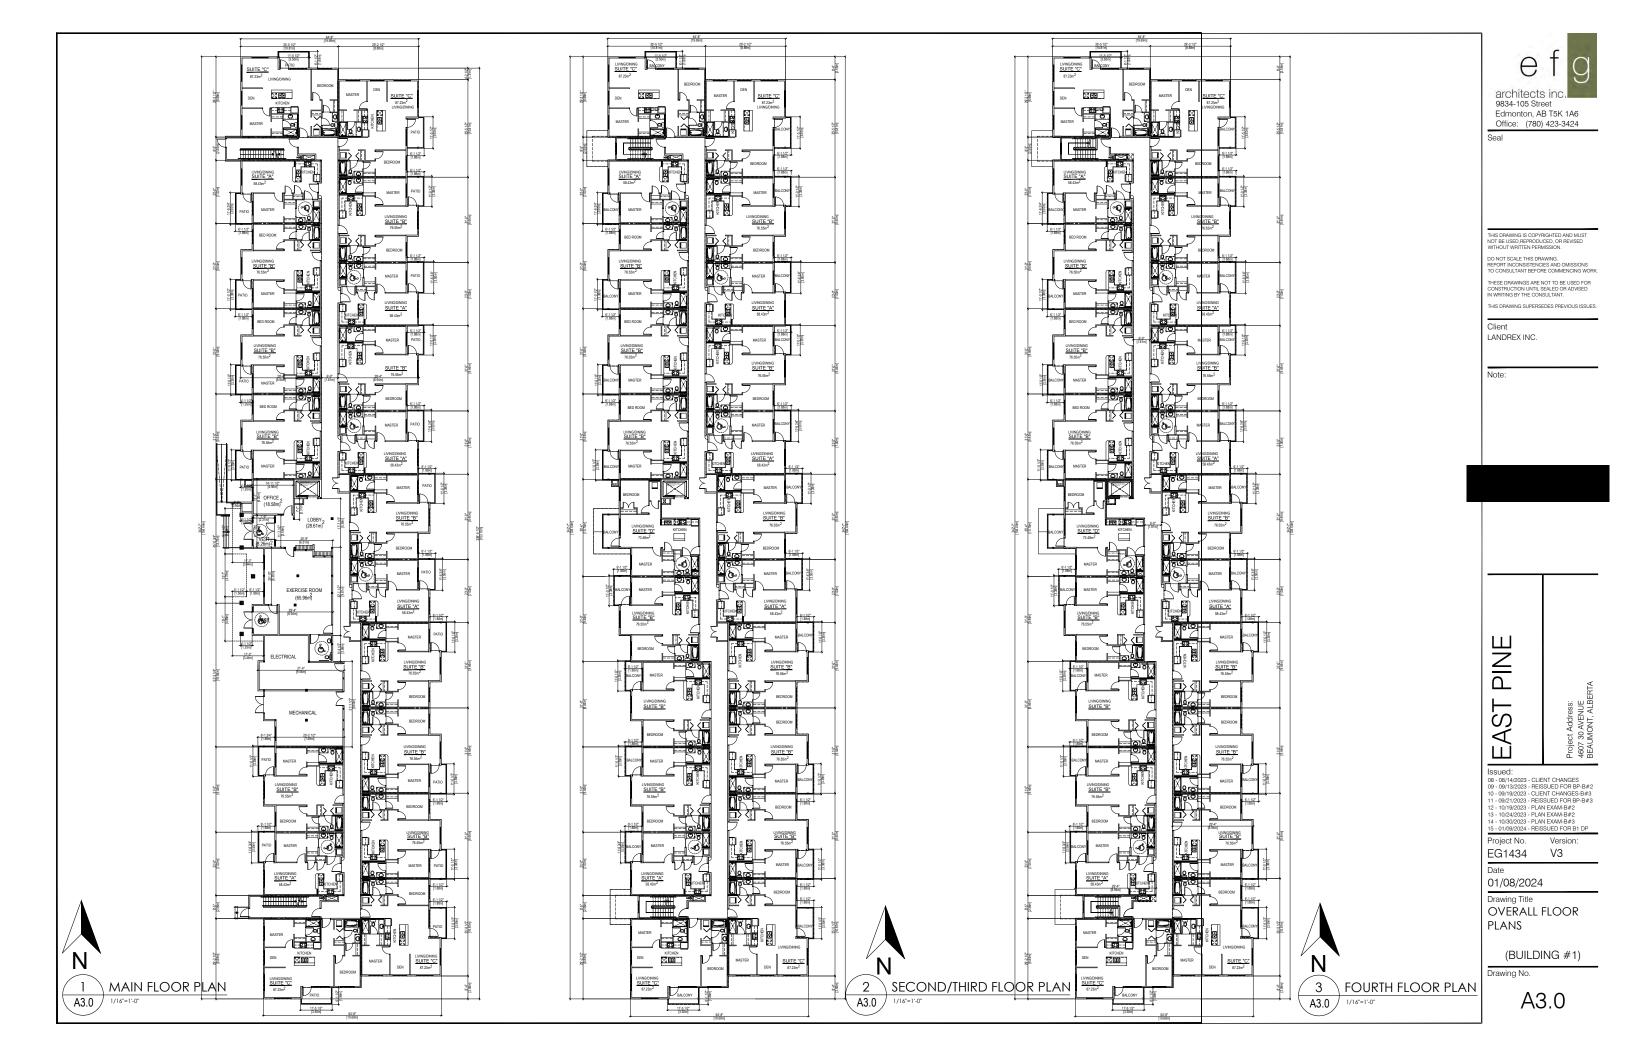

Proposed Development: Multi-Attached Dwelling: 85 Apartments and 42 Townhouses

Amendment: Removal of the underground parking and to be replaced with surface

parking, landscaping, and a play area

Legal Description: Plan 202 2084, Block 5, Lot 3
Municipal Address: 4701 32 Avenue, Beaumont, AB
Land Use District: Integrated Neighbourhood