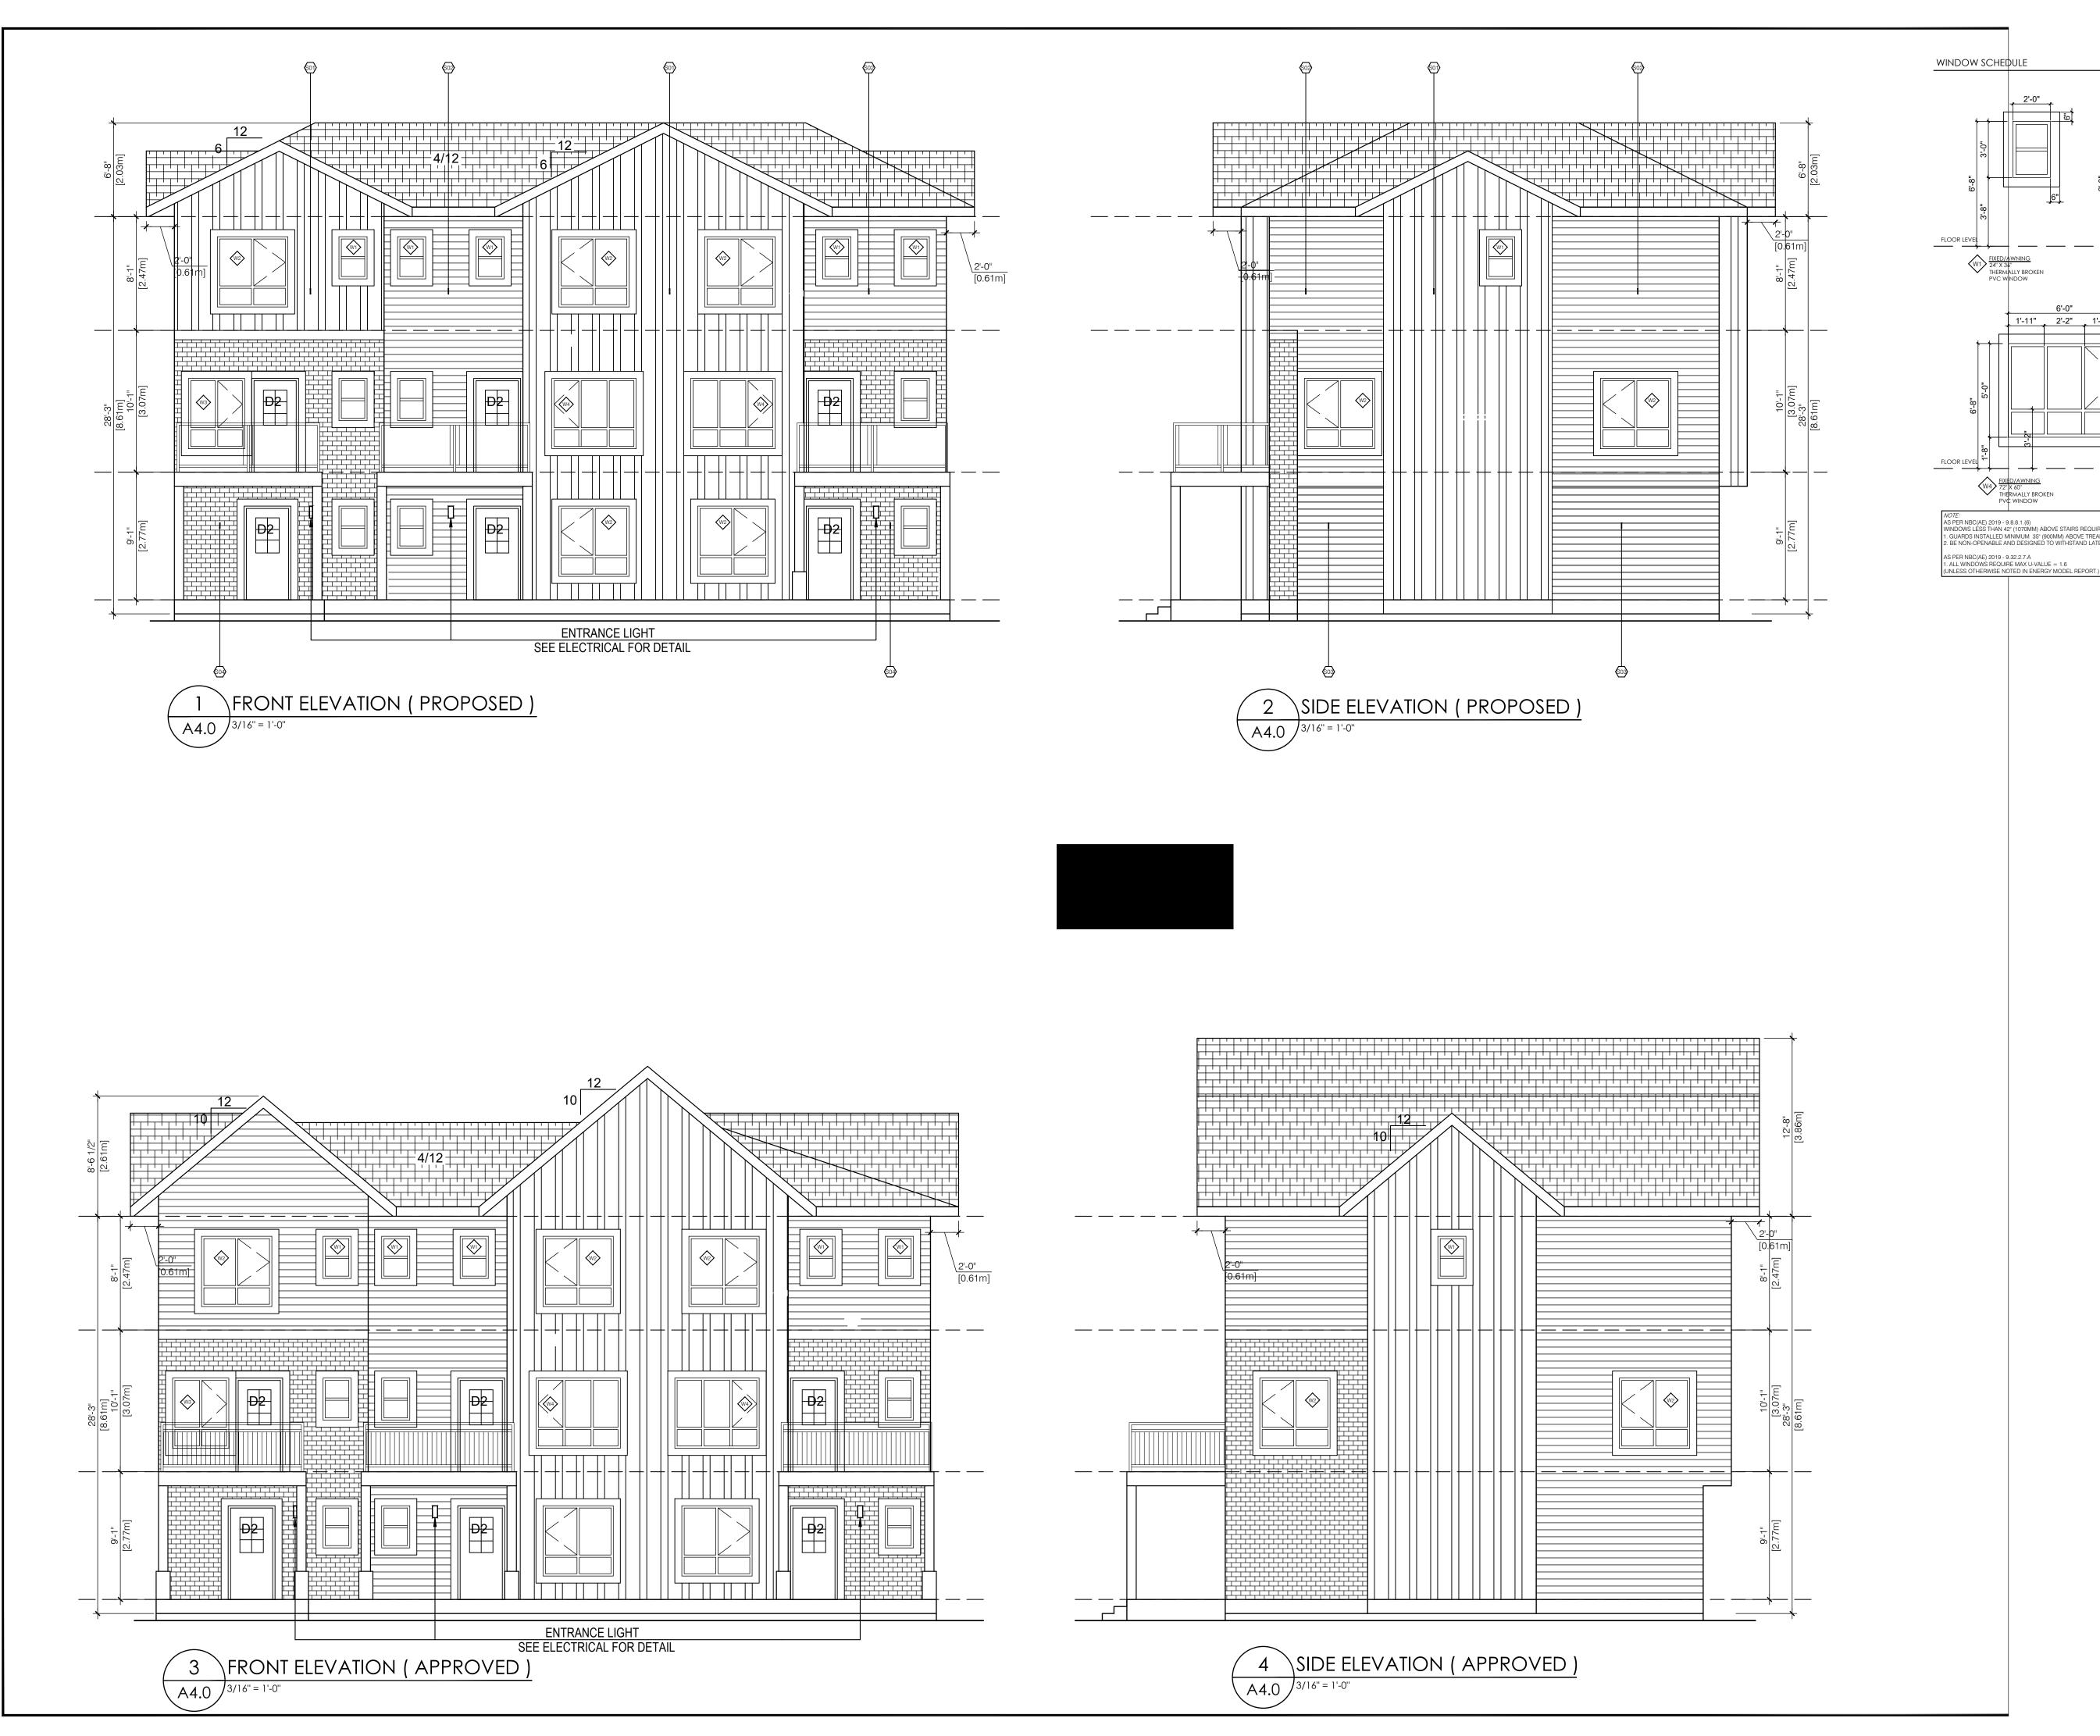

- 1. All other conditions of Development Permit 2021-338 remain in full force and effect except as otherwise amended herein.
- 2. The apartment underground parkade has been removed thus providing for 12 surface parking stalls. No variance is required to parking.
- 3. The landscaping requirements have been revised to accommodate the removal of the underground parkade. The Applicant shall ensure there are 39 trees, 16 of which are coniferous and 23 deciduous as shown on the approved attached plans. No variance is required to landscaping.
- 4. The lighting locations have been revised to accommodate additional lighting for the surface parking stalls and play area.
- 5. The design of the solid waste receptors have been revised to provide for molok 2 stream waste diversion. No variance is required to solid waste.

# Development Permit Notice of Decision REVISED - October 11, 2024

Date of Decision: August 13, 2021 Permit Number: 2021-338

- 6. The design of the amenity space has been revised to accommodate the removal of the underground parkade entrance and exit and replaced with a designated play area (88.25m2). No variance is required.
- 7. The Applicant shall amend the existing Development Agreement (dated January 31, 2022) to incorporate the changes related to landscaping and site grading in Schedule E Securities. This amendment shall be completed prior to the submission of the building permit for the apartment.
- 8. The drawings attached hereto form a part of the amended Development Permit 2021-338.