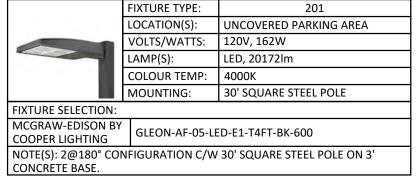

- 1. All other conditions of Development Permit 2021-338 remain in full force and effect except as otherwise amended herein.
- 2. The apartment underground parkade has been removed thus providing for 12 surface parking stalls. No variance is required to parking.
- 3. The landscaping requirements have been revised to accommodate the removal of the underground parkade. The Applicant shall ensure there are 39 trees, 16 of which are coniferous and 23 deciduous as shown on the approved attached plans. No variance is required to landscaping.
- 4. The lighting locations have been revised to accommodate additional lighting for the surface parking stalls and play area.
- 5. The design of the solid waste receptors have been revised to provide for molok 2 stream waste diversion. No variance is required to solid waste.