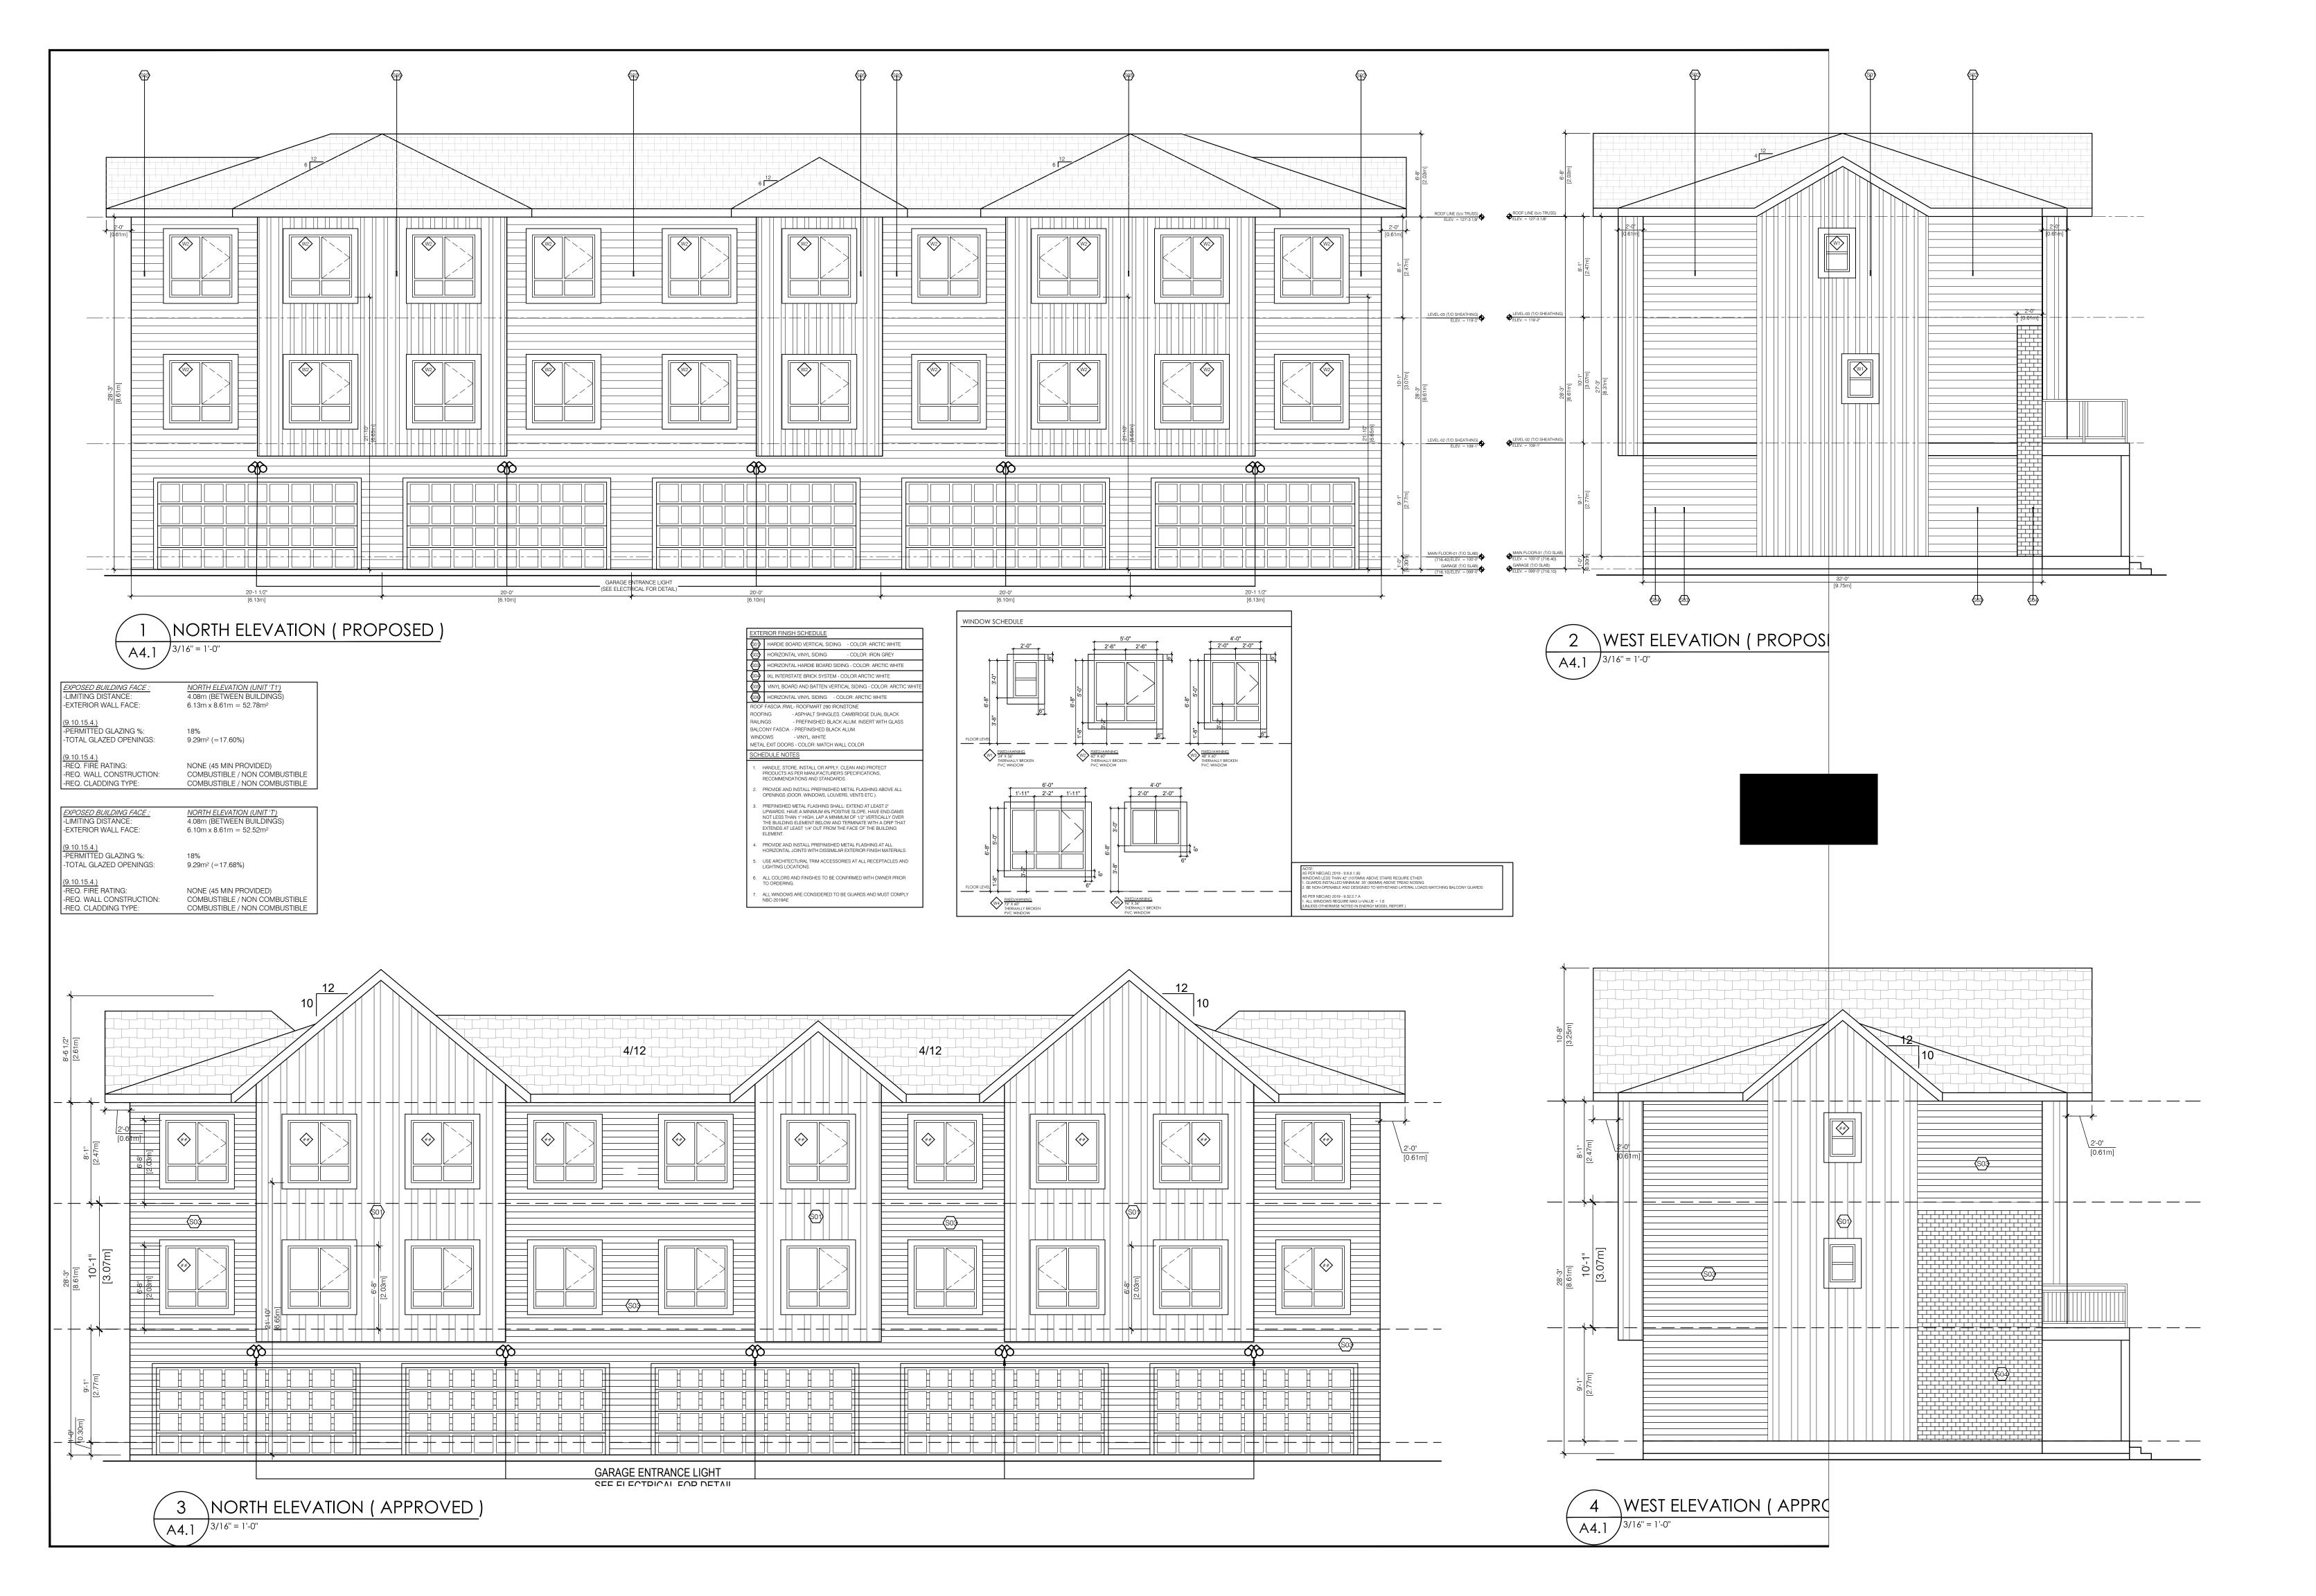

#### ROOF LEGEND

TYPICAL ROOF - SLOPED FIRE RATING: 1HR - NBC(AE) 2019 (D-2.3.12.) SPRINKLER BELOW

- FFLT

- EXTERIOR GRADE SHEATHING

(AS PER STRUCTURAL)
- PRE-ENGINEERED WOOD TRUSSES

- R40 BATT INSULATION - 6mil POLY VAPOUR BARRIER

- 5/8" TYPE X GYPSUM CEILING BOARD

- 5/8" TYPE X GYPSUM CEILING BOARD

(REFER TO STRUCTURAL / TRUSS SUPPLIER FOR DETAILS)

#### NOTES

ROOF SLOPES:

MAIN ROOF SLOPE = 4/12
HIPS AND GABLE ROOF SLOPES = 12/12
UNLESS NOTED OTHERWISE

2 TYPICAL OVERHANG TO BE 2'0" UNLESS NOTED OTHERWISE.

3 SPRINKLERED TO NFPA 13

PROVIDE 4-2x10 PLANK WALK-WAY IN ATTIC,
MOUNTED ABOVE INSULATION CONTINUOUS FROM
ATTIC ACCESS TO ATTIC ACCESS

1 HOUR FIRE RATE ATTIC HATCHES: 5 2 LAYERS 5/8" TYPE X GYPSUM WALLBOARD 1HR NBC 2019 D2.3.12

ON 3/4" PLYWOOD SECURE IN PLACE WITH SCREWS

#### SADDLES:

6 CONSTRUCT SADDLES MINIMUM SLOPE 1/12 TO DRAIN ROOF AREAS WITH LEVEL VALLEYS. FLASH SADDLES UNDER SHINGLES WITH ICE AND WATERSHIELD MEMBRANE. EXTEND 24" VERTICALLY MINIMUM ON ALL SURFACES VALLEYS AND JUNCTIONS WITH WALLS ABOVE

 $\begin{tabular}{ll} \hline \end{tabular}$  Truss heel to provide for soffit level with top of wall plate PROVIDE VENTED SOFFIT UNLESS OTHERWISE NOTED USE ATTIC INSULATION STOPS FOR FREE AIR FLOW CUT SHEATHING OFF MAIN ROOF UNDER GABLES