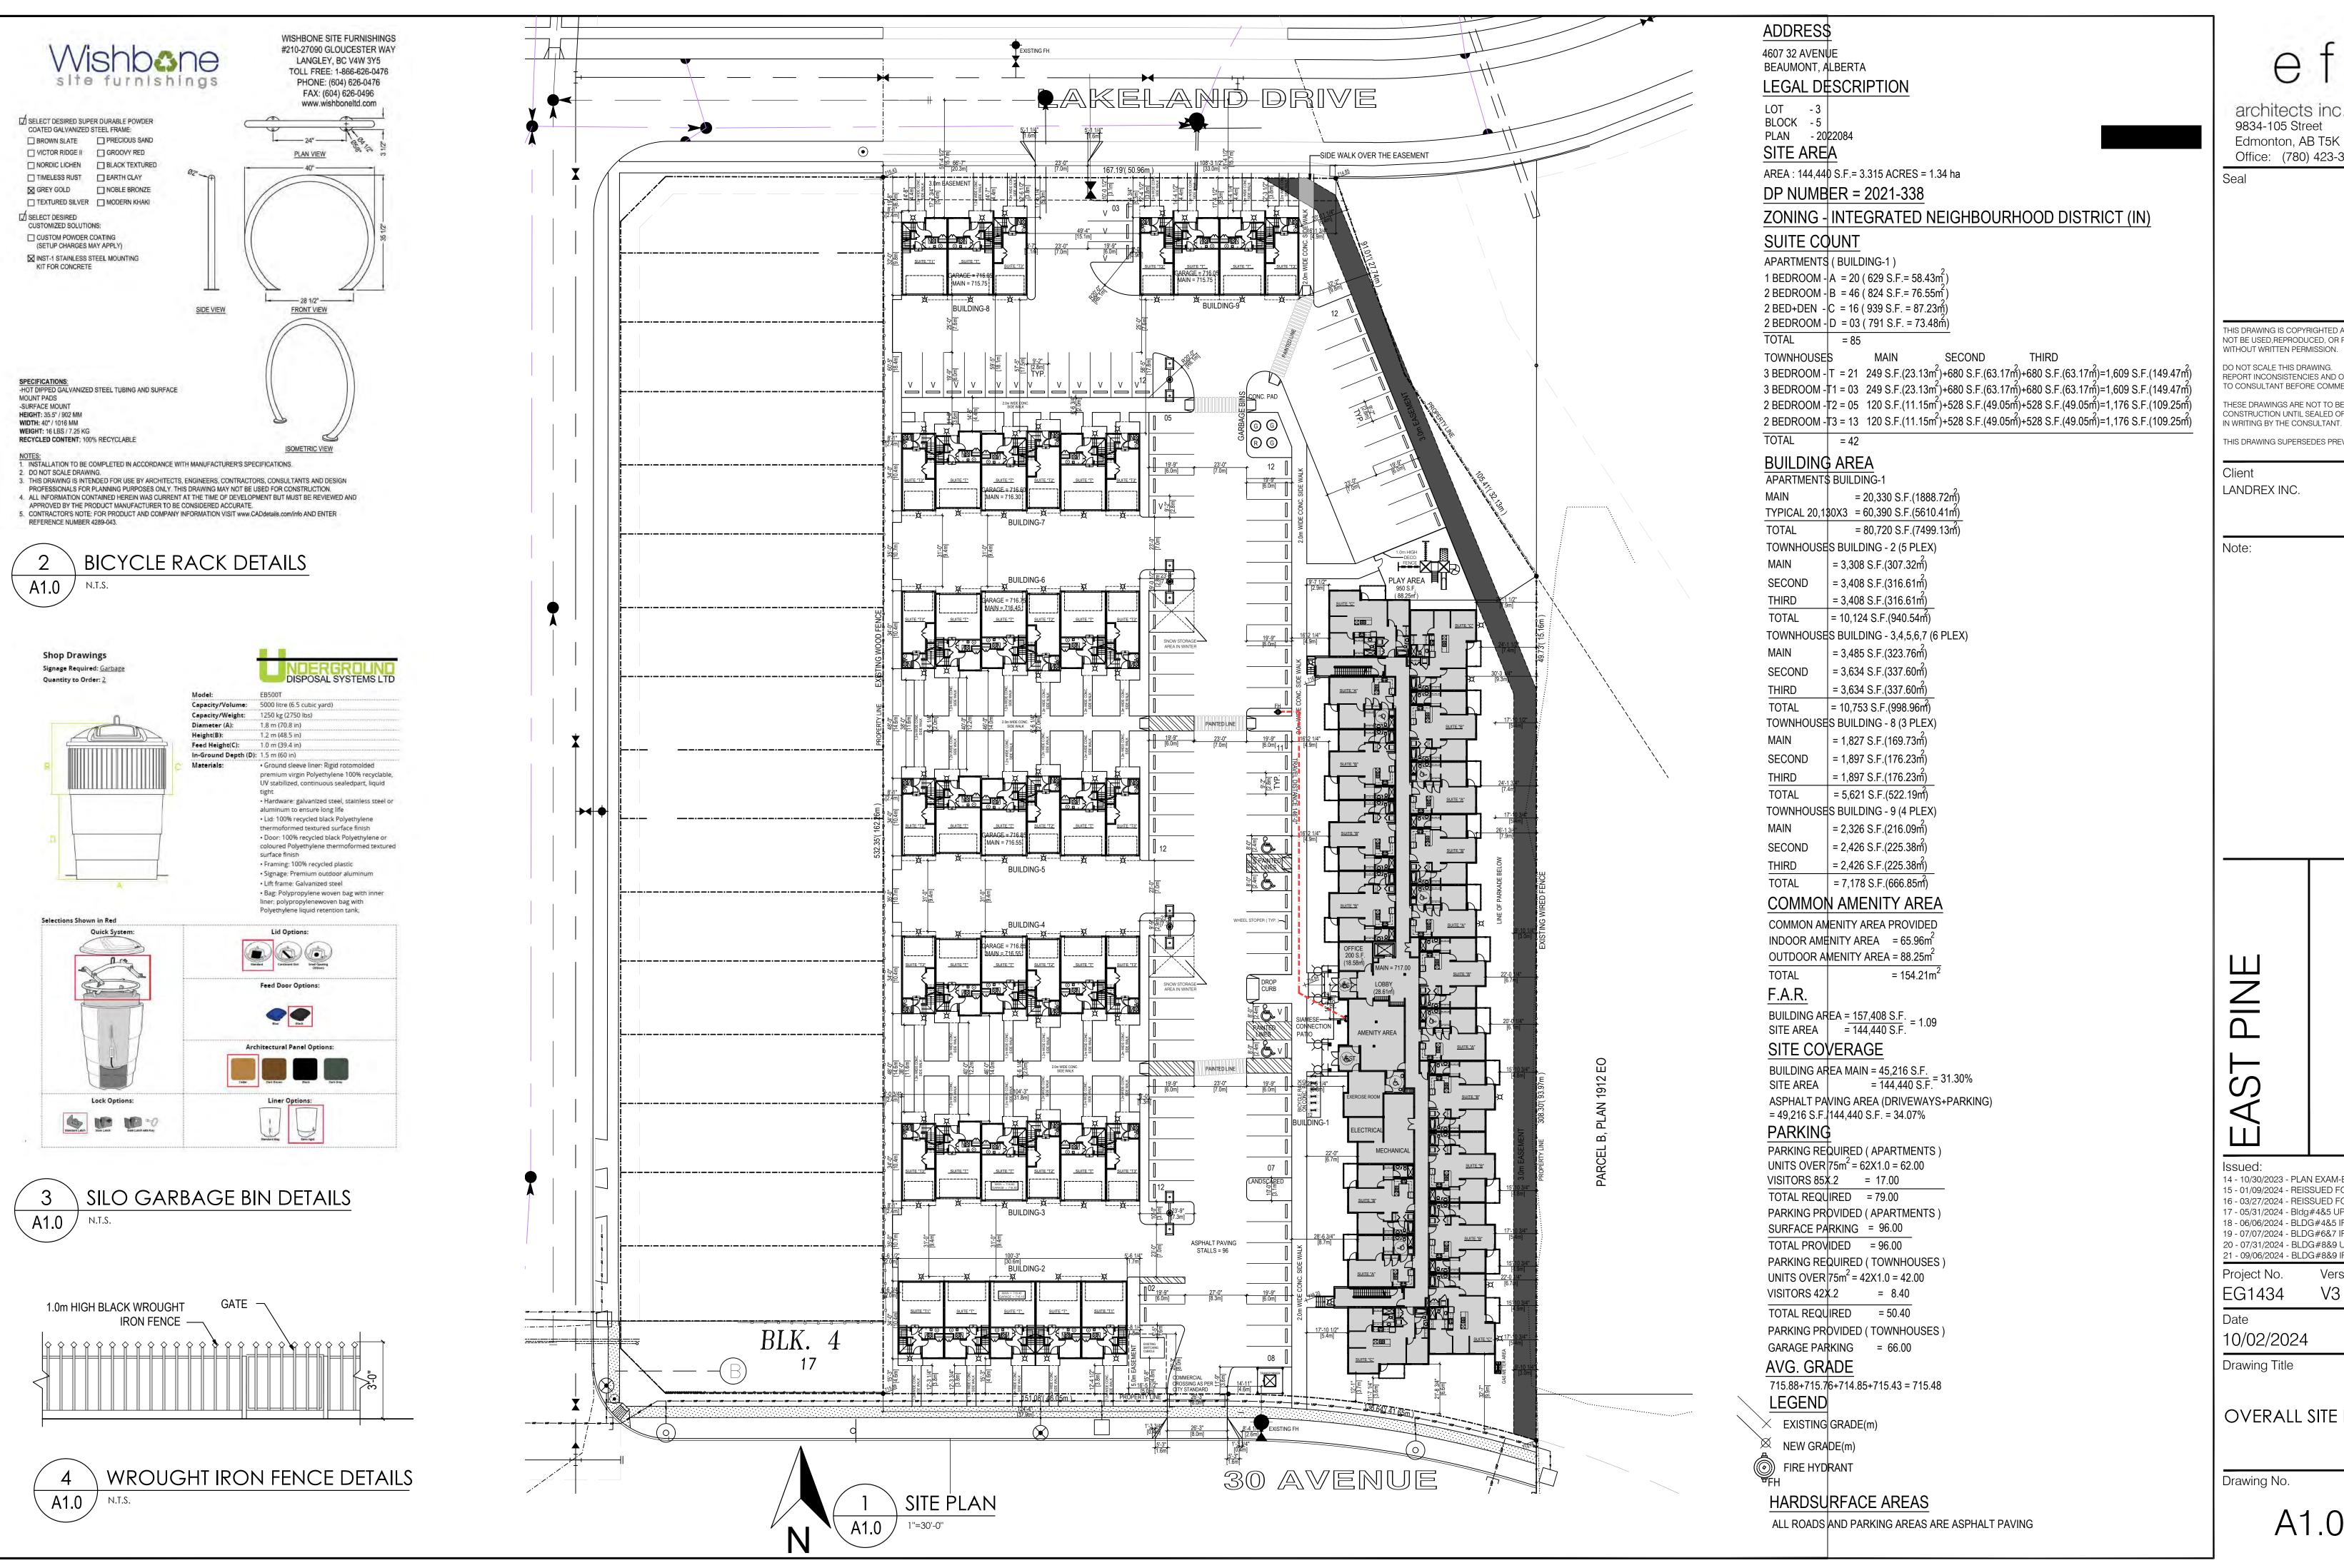

Proposed Development: Multi-Attached Dwelling: 85 Apartments and 42 Townhouses

Amendment: Removal of the underground parking and to be replaced with surface

parking, landscaping, and a play area

Legal Description: Plan 202 2084, Block 5, Lot 3
Municipal Address: 4701 32 Avenue, Beaumont, AB
Land Use District: Integrated Neighbourhood

Permit Application No: 2021-338 Tax Roll: 009491

Development Permit Status: Approved with conditions

- 1. All other conditions of Development Permit 2021-338 remain in full force and effect except as otherwise amended herein.
- 2. The apartment underground parkade has been removed thus providing for 12 surface parking stalls. No variance is required to parking.
- 3. The landscaping requirements have been revised to accommodate the removal of the underground parkade. The Applicant shall ensure there are 39 trees, 16 of which are coniferous and 23 deciduous as shown on the approved attached plans. No variance is required to landscaping.
- 4. The lighting locations have been revised to accommodate additional lighting for the surface parking stalls and play area.
- 5. The design of the solid waste receptors have been revised to provide for molok 2 stream waste diversion. No variance is required to solid waste.

# Development Permit Notice of Decision REVISED - October 11, 2024

Date of Decision: August 13, 2021 Permit Number: 2021-338

- 6. The design of the amenity space has been revised to accommodate the removal of the underground parkade entrance and exit and replaced with a designated play area (88.25m2). No variance is required.
- 7. The Applicant shall amend the existing Development Agreement (dated January 31, 2022) to incorporate the changes related to landscaping and site grading in Schedule E Securities. This amendment shall be completed prior to the submission of the building permit for the apartment.
- 8. The drawings attached hereto form a part of the amended Development Permit 2021-338.