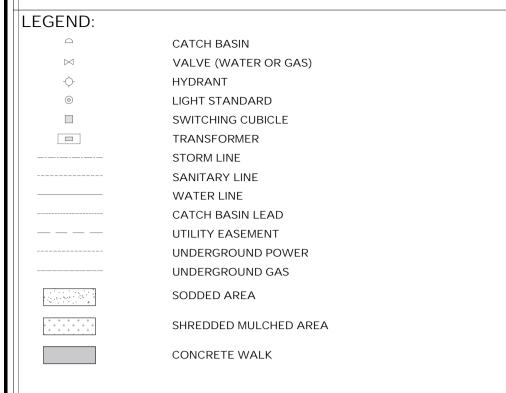

EG1434 V3

01/08/2024

Drawing Title

**OVERALL ROOF** PLAN

(BUILDING #1)

Drawing No.

A4.0

LEGEND: CATCH BASIN VALVE (WATER OR GAS) HYDRANT LIGHT STANDARD SWITCHING CUBICLE TRANSFORMER STORM LINE SANITARY LINE WATER LINE CATCH BASIN LEAD UTILITY EASEMENT UNDERGROUND POWER UNDERGROUND GAS SODDED AREA SHREDDED MULCHED AREA CONCRETE WALK