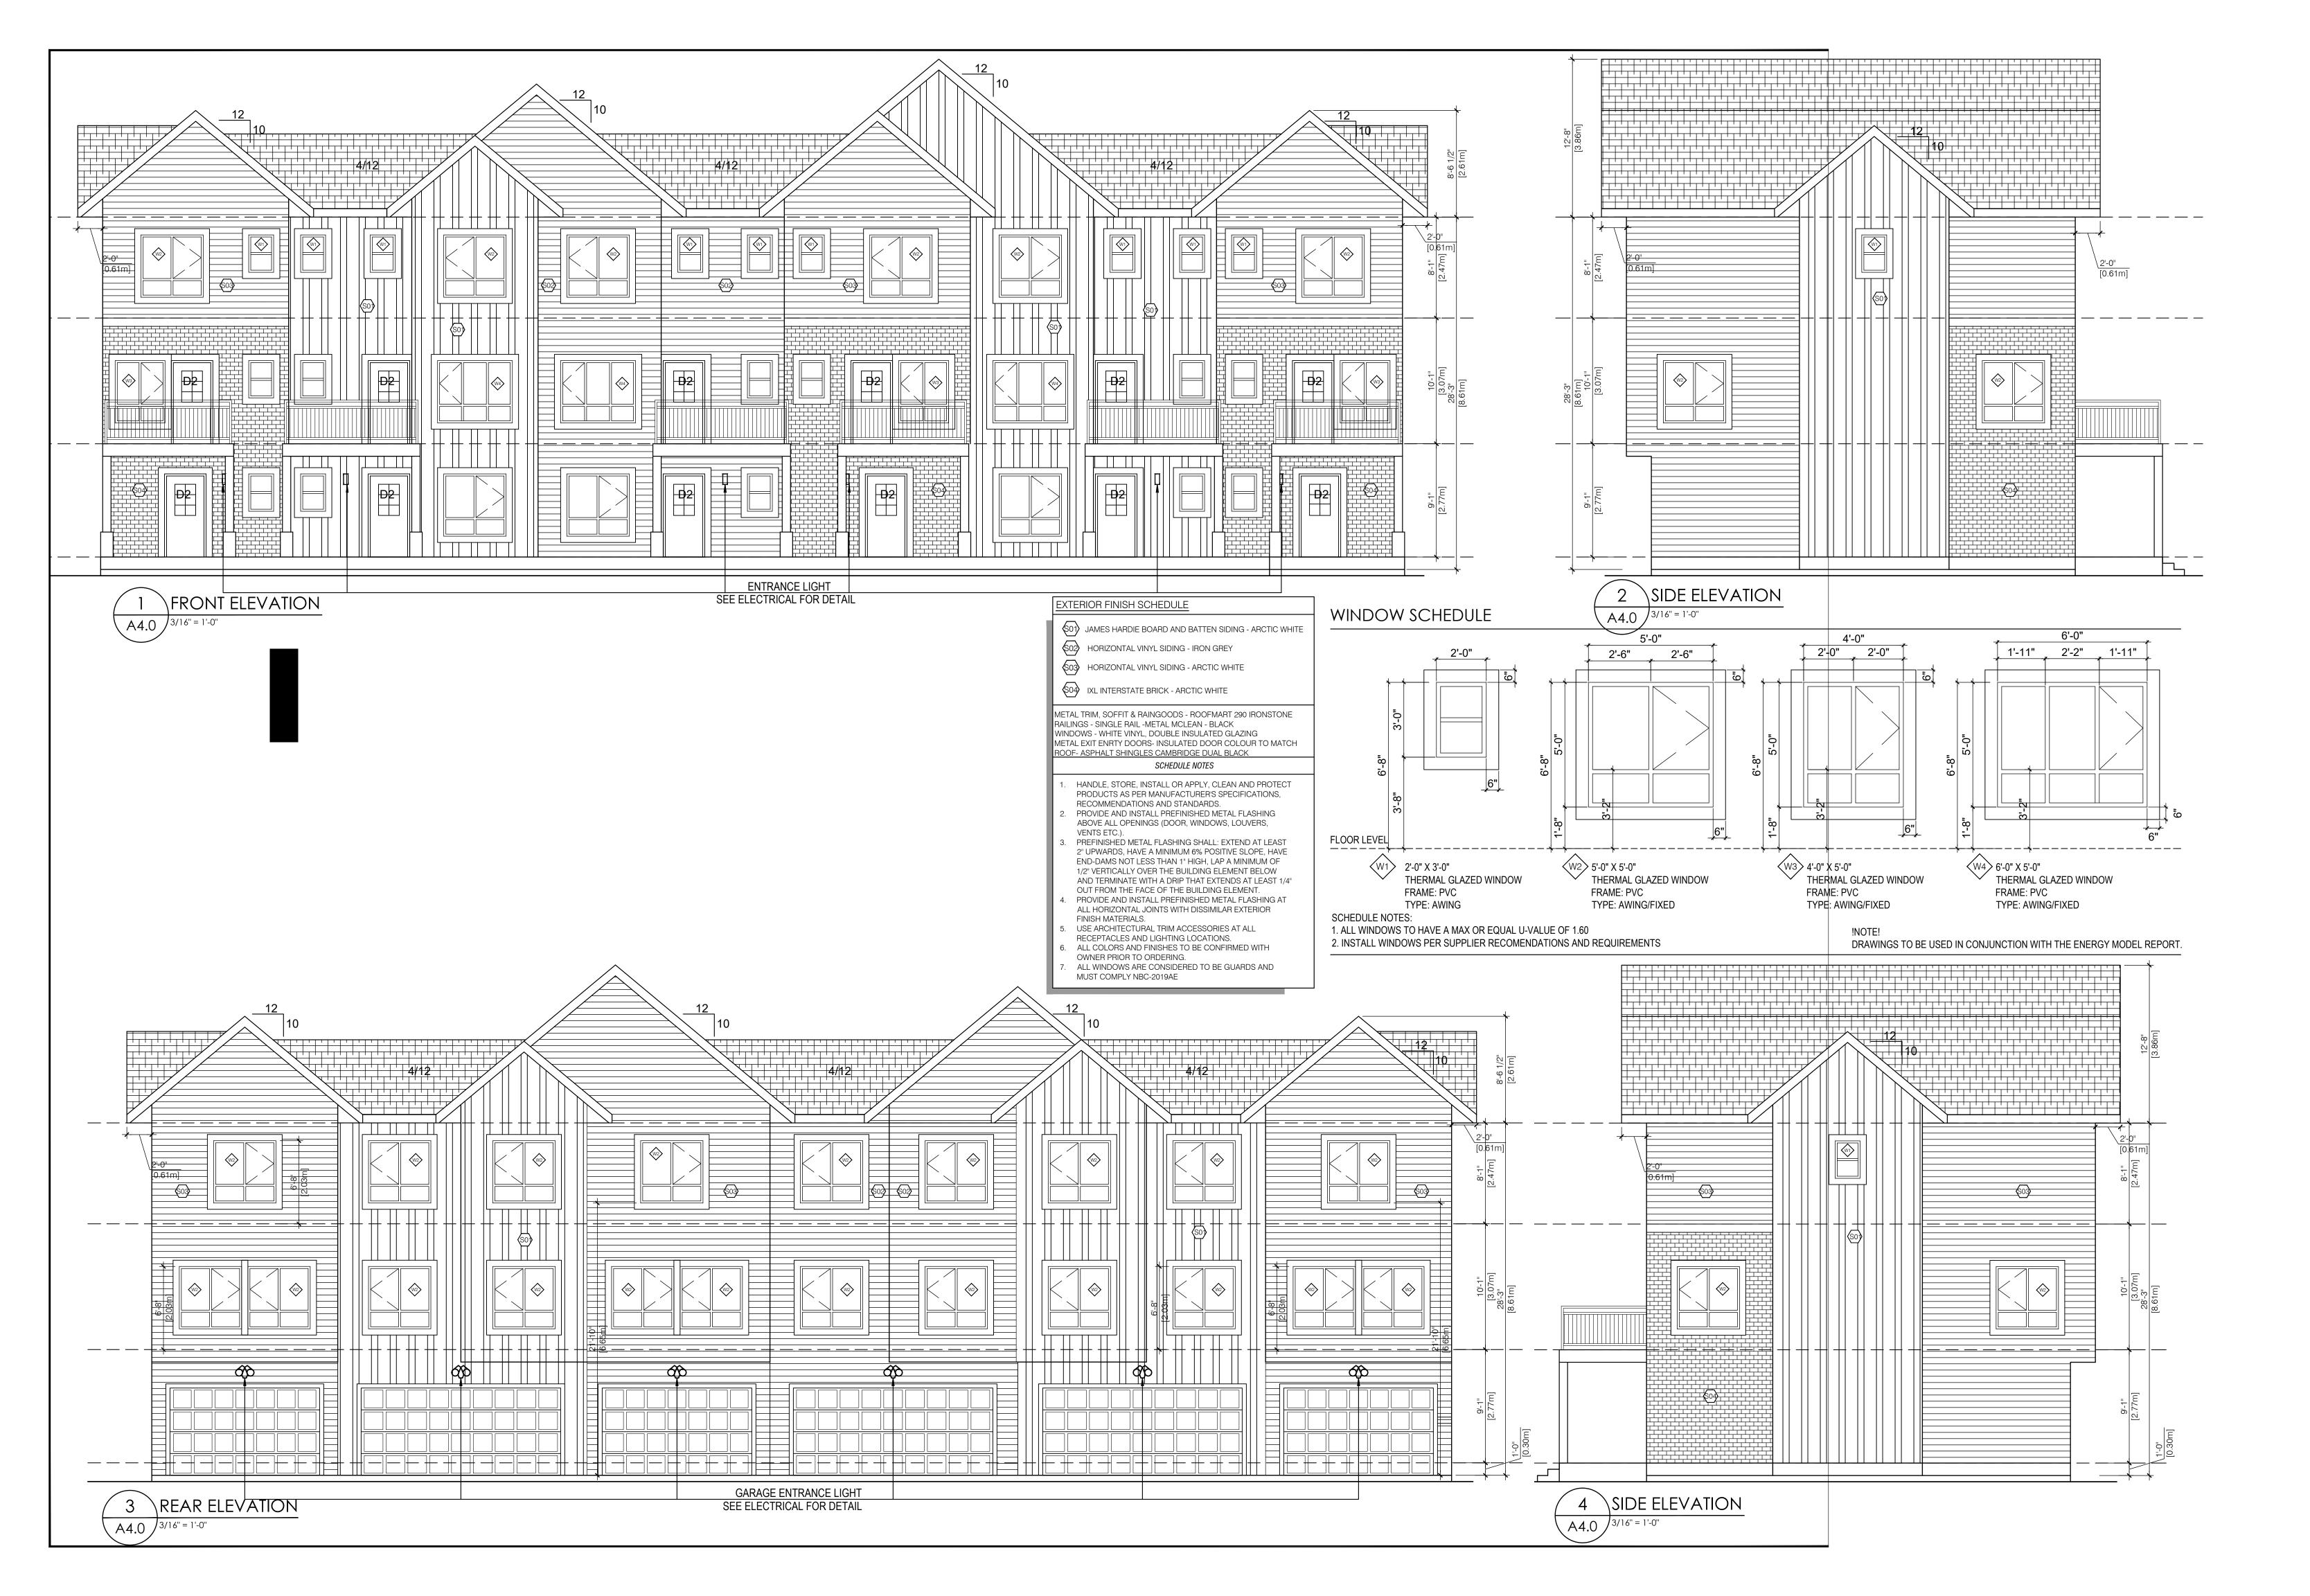

#### NOTES

ROOF SLOPES:

MAIN ROOF SLOPE = 4/12
HIPS AND GABLE ROOF SLOPES = 12/12
UNLESS NOTED OTHERWISE

2 TYPICAL OVERHANG TO BE 2'0" UNLESS NOTED OTHERWISE.

3 SPRINKLERED TO NFPA 13

PROVIDE 4-2x10 PLANK WALK-WAY IN ATTIC,
MOUNTED ABOVE INSULATION CONTINUOUS FROM
ATTIC ACCESS TO ATTIC ACCESS

 $\begin{tabular}{ll} \hline \end{tabular}$  Truss heel to provide for soffit level with top of wall plate PROVIDE VENTED SOFFIT UNLESS OTHERWISE NOTED USE ATTIC INSULATION STOPS FOR FREE AIR FLOW CUT SHEATHING OFF MAIN ROOF UNDER GABLES

#### LEGEND

22x36 ATTIC HATCH FOR DETAILS

RAIN WATER LEADER

Office: (780) 423-3424

DO NOT SCALE THIS DRAWING. REPORT INCONSISTENCIES AND OMISSIONS TO CONSULTANT BEFORE COMMENCING WO

THIS DRAWING SUPERSEDES PREVIOUS ISSUES

EG1434 V3

01/08/2024

Drawing Title

**OVERALL ROOF** PLAN

(BUILDING #1)

Drawing No.

A4.0

LEGEND: CATCH BASIN VALVE (WATER OR GAS) HYDRANT LIGHT STANDARD SWITCHING CUBICLE TRANSFORMER STORM LINE SANITARY LINE WATER LINE CATCH BASIN LEAD UTILITY EASEMENT UNDERGROUND POWER UNDERGROUND GAS SODDED AREA SHREDDED MULCHED AREA CONCRETE WALK