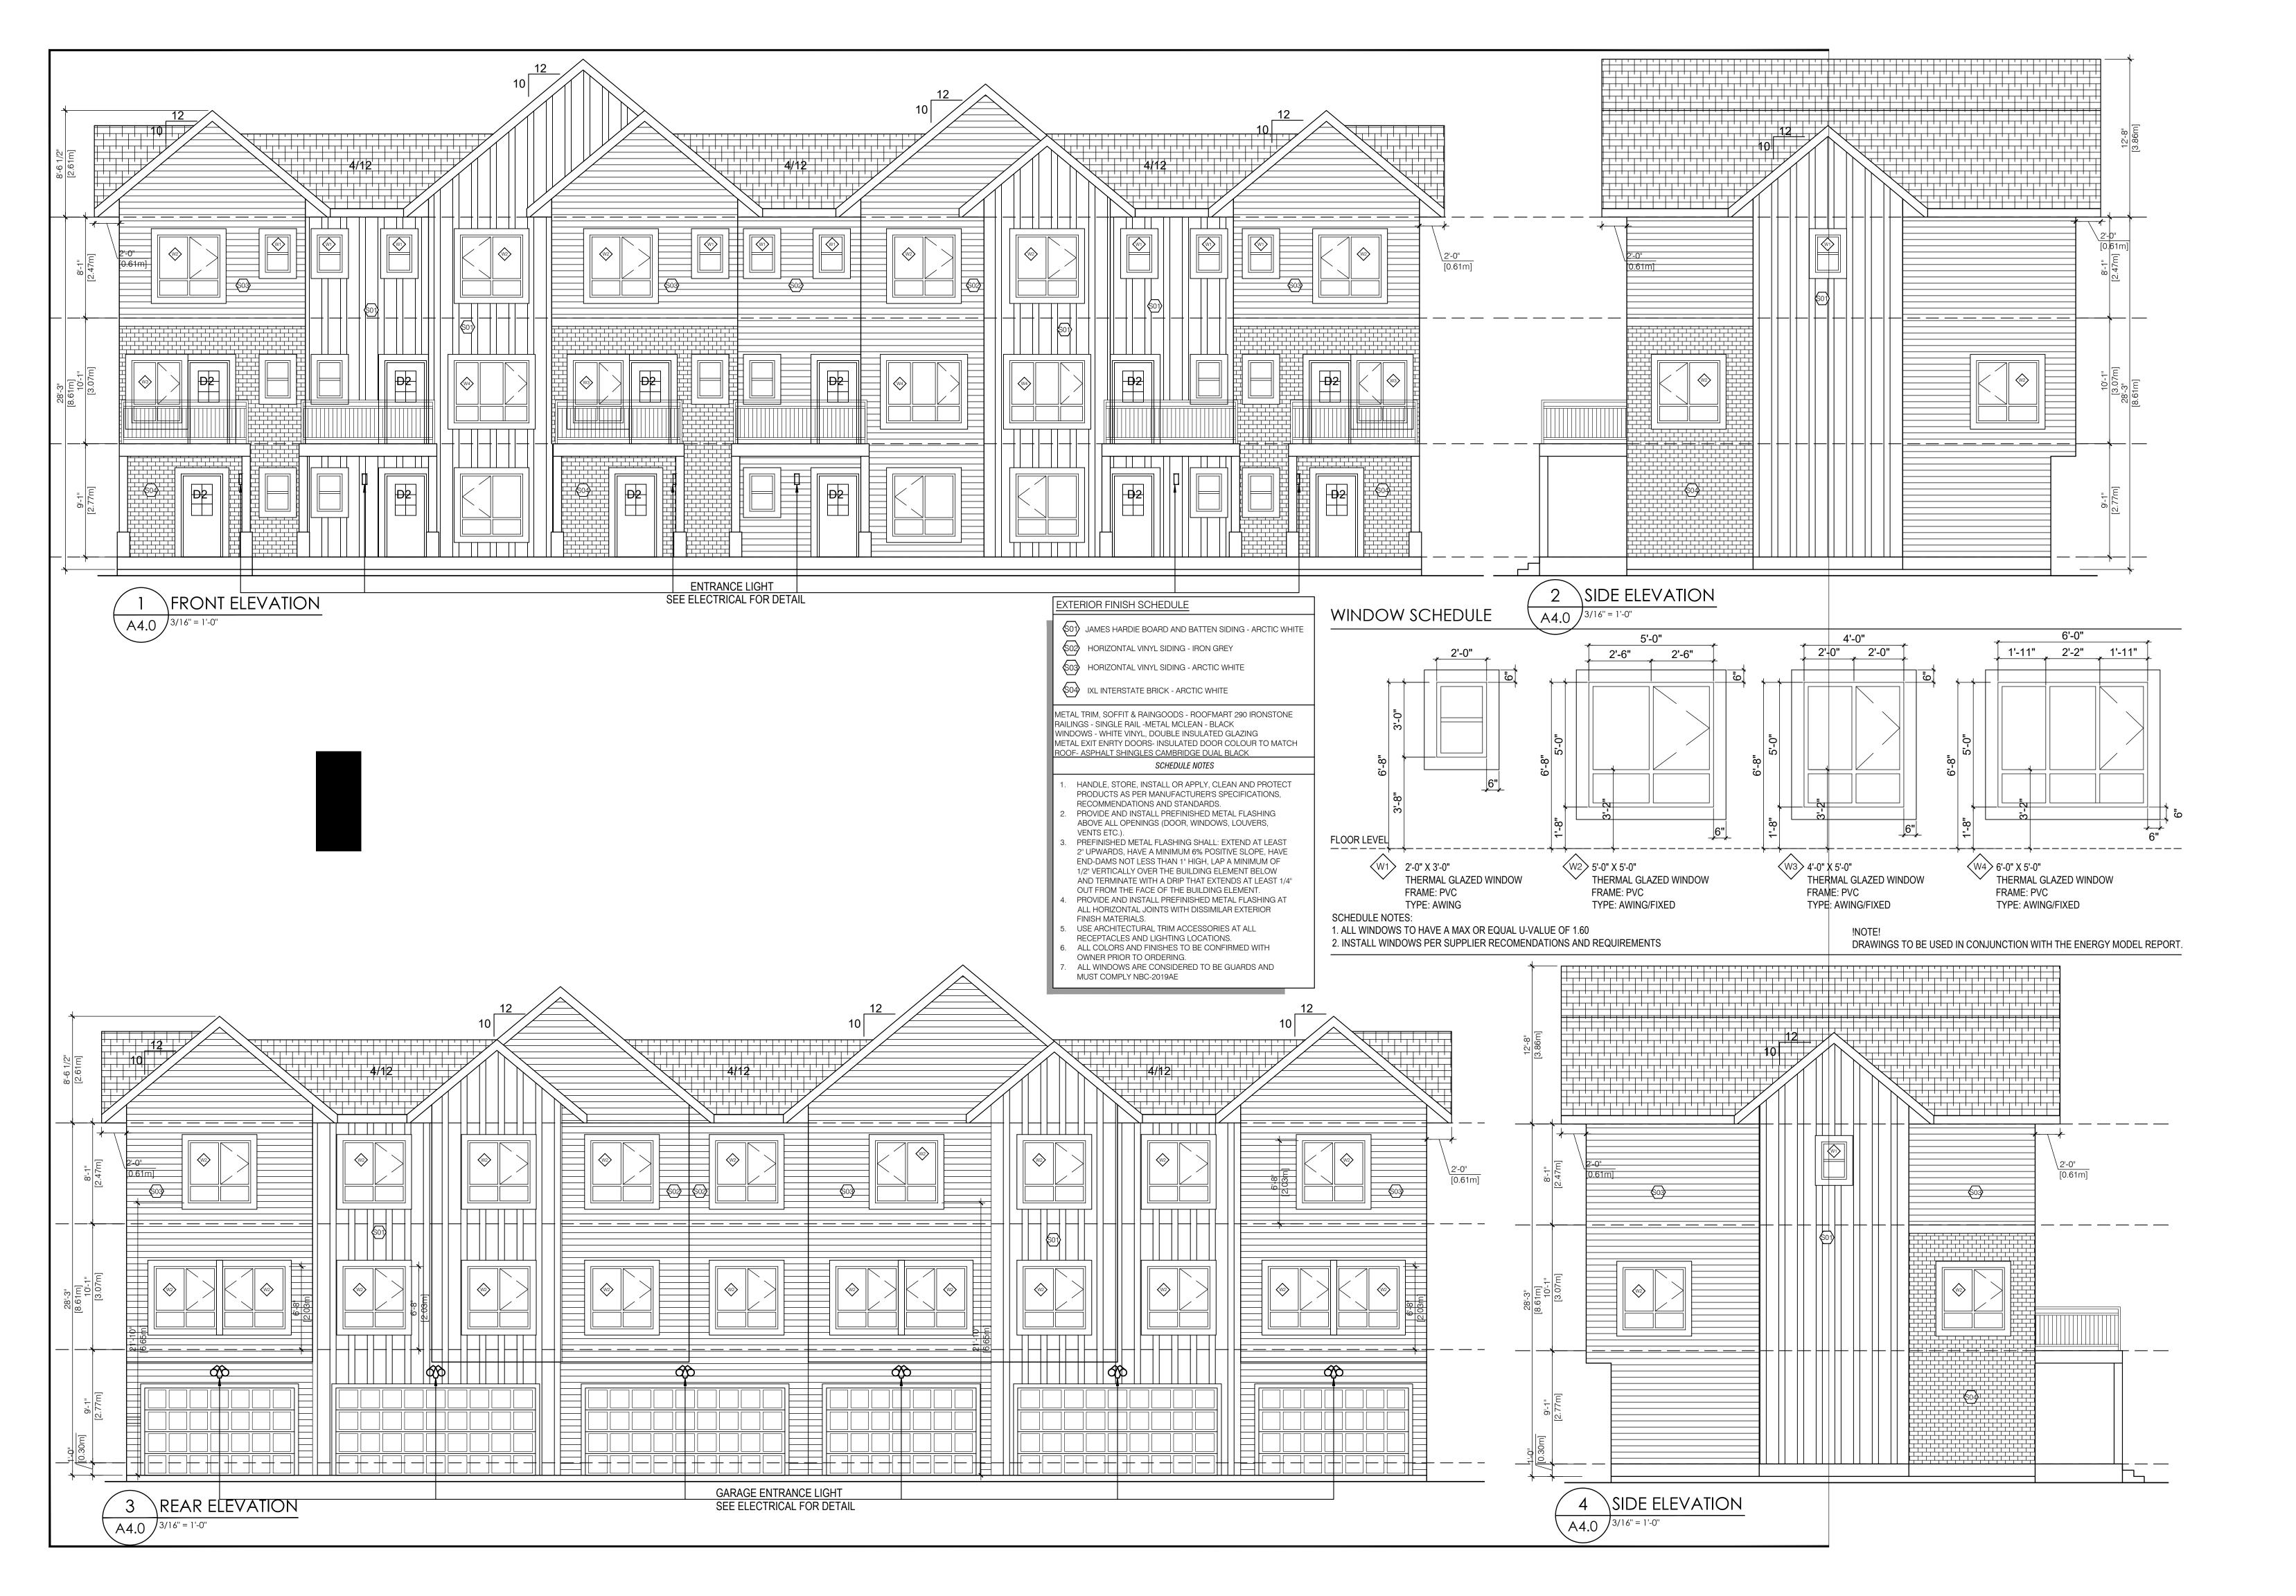

#### NOTES

ROOF SLOPES:

MAIN ROOF SLOPE = 4/12
HIPS AND GABLE ROOF SLOPES = 12/12
UNLESS NOTED OTHERWISE

2 TYPICAL OVERHANG TO BE 2'0" UNLESS NOTED OTHERWISE.

3 SPRINKLERED TO NFPA 13

PROVIDE 4-2x10 PLANK WALK-WAY IN ATTIC,
MOUNTED ABOVE INSULATION CONTINUOUS FROM
ATTIC ACCESS TO ATTIC ACCESS

 $\begin{tabular}{ll} \hline \end{tabular}$  Truss heel to provide for soffit level with top of wall plate PROVIDE VENTED SOFFIT UNLESS OTHERWISE NOTED USE ATTIC INSULATION STOPS FOR FREE AIR FLOW CUT SHEATHING OFF MAIN ROOF UNDER GABLES

#### LEGEND

22x36 ATTIC HATCH FOR DETAILS

RAIN WATER LEADER

Office: (780) 423-3424

DO NOT SCALE THIS DRAWING. REPORT INCONSISTENCIES AND OMISSIONS TO CONSULTANT BEFORE COMMENCING WO

THIS DRAWING SUPERSEDES PREVIOUS ISSUES

EG1434 V3

01/08/2024

Drawing Title

**OVERALL ROOF** PLAN

(BUILDING #1)

Drawing No.

A4.0

LEGEND: CATCH BASIN VALVE (WATER OR GAS) HYDRANT LIGHT STANDARD SWITCHING CUBICLE TRANSFORMER STORM LINE SANITARY LINE WATER LINE CATCH BASIN LEAD UTILITY EASEMENT UNDERGROUND POWER UNDERGROUND GAS SODDED AREA SHREDDED MULCHED AREA CONCRETE WALK