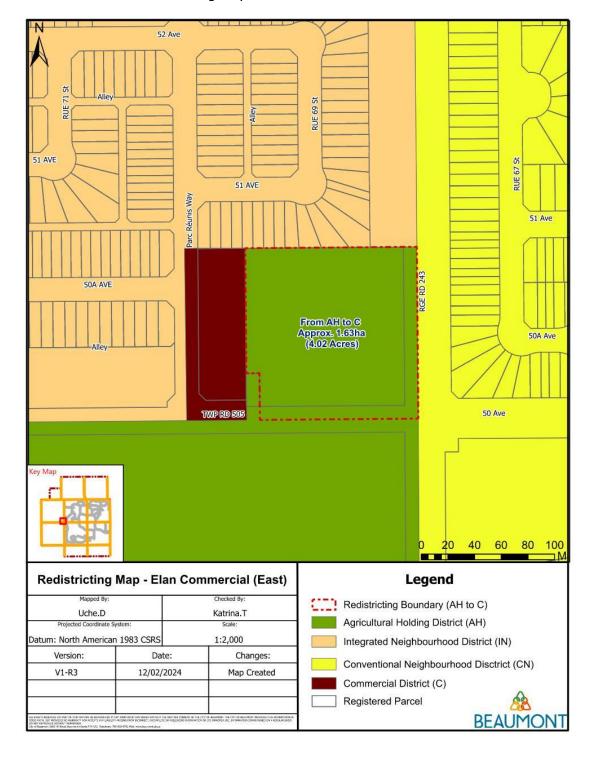

December 3, 2024

File No. **593-001** 

To: Adjacent Landowners

RE: Élan 24306 TWP RD 505 Commercial Land Use Bylaw Amendment (Redistricting)

Application (LUB-2024-02) – Second Circulation

The City of Beaumont has received a redistricting application for lands in the Élan 1 neighbourhood, representing a portion of SE ¼ Sec. 33-50-24, located at 24306 Twp Rd 505, Beaumont, Alberta. The subject site is situated north of Twp Rd 505 (50 Avenue) and west of Rge Rd 243.

The application proposes to amend the Land Use Bylaw to change the land use district of this parcel from Agricultural Holdings (AH) District to Commercial (C) District. The purpose of the application is to allow for development of a neighbourhood commercial site that aligns with the land use concept set out in the Élan Area Structure Plan and Élan Neighbourhood Structure Plan.

Attached for your reference is a redistricting map and a copy of the Élan Neighbourhood Structure Plan land use concept.

This application was first circulated to stakeholders in March 2024. The application was placed on hold by the applicant, and has recently been revised to remove Plan 0524489, Block A from the redistricting area.

## Attachment #1 - Redistricting Map

Attachment #2 – Élan Neighbourhood Structure Plan Land Use Concept Map