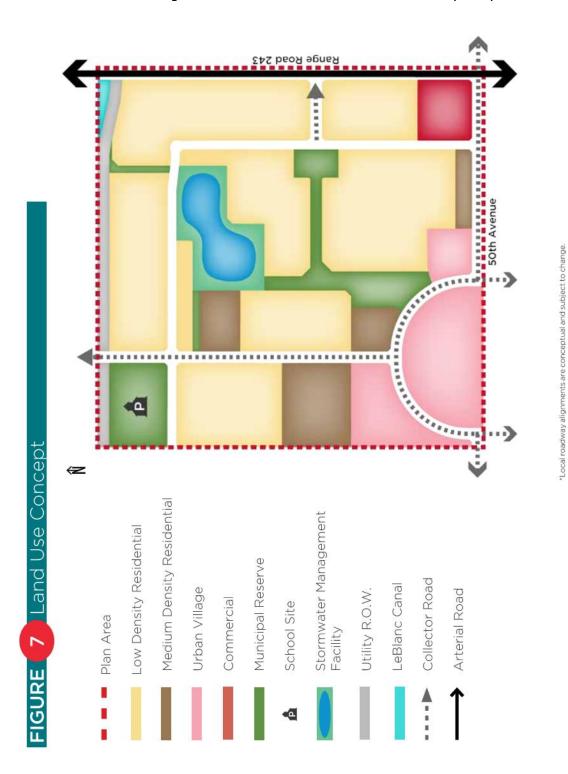

Attached for your reference is a redistricting map and a copy of the Élan Neighbourhood Structure Plan land use concept.

This application was first circulated to stakeholders in March 2024. The application was placed on hold by the applicant, and has recently been revised to remove Plan 0524489, Block A from the redistricting area.

## Attachments:

#1 – Redistricting Map

#2 – Élan Neighbourhood Structure Plan Land Use Concept Map

## Attachment #1 - Redistricting Map

Attachment #2 – Élan Neighbourhood Structure Plan Land Use Concept Map