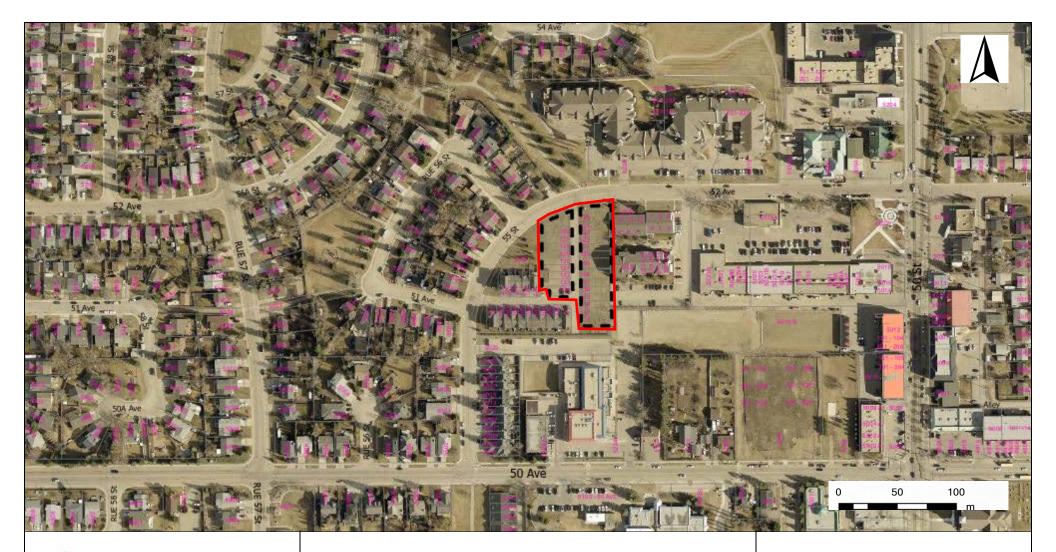

Hagen Surveys (1982) Ltd. on behalf of Cira Homes Ltd. proposes to subdivide 0.542 hectares (1.34 acres) of land within the previously subdivided property located at 5109 55 Street (also known as Stonehouse) within the Centre Ville neighbourhood. An application has been made to terminate condominium units 12 to 34 and a portion of the common property in order to accommodate 2 fee simple lots for residential townhouse (Lot 27) and apartment (Lot 28) development. SDA-24-09 5109 55 Street is located north of 50 Avenue, east of 55 Street and south of 52 Avenue.

### **Location Map**

Units 12 - 34, Plan 092 1315

Application No. Mapped By: Checked By:

SDA-24-09 Aleshia Ingram Yasmin Sharp

Numeric Scale Date

1: 3214 Wednesday, December 18, 2024

Projected Coordinate System CANADA NAD 83-3TM 114

# Legend

SDA-24-09

Registered Parcels

**Proposed Subdivision** 